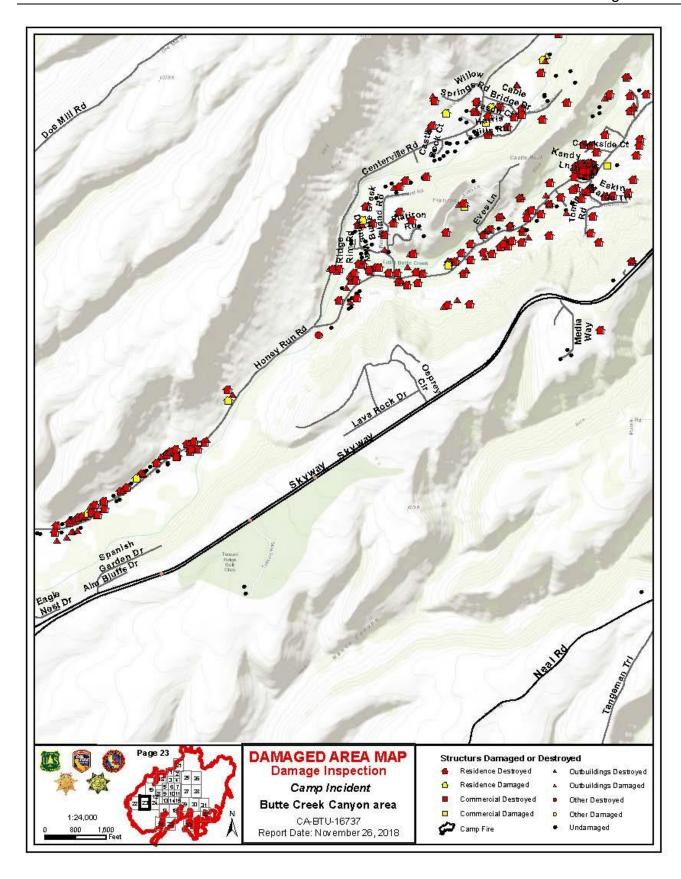

Figure 1 Data collection application

Wherever possible, all characteristics were collected that could allow for analysis of the fires impact to the structure. These included vegetation clearance, roof construction, eaves, vent screens, window panes, exterior siding, decks, patio covers, car ports, fences, topography, and aspect. Relative comments by the inspection team were also included. Additionally, a photo was taken of each damaged and destroyed structure and included in the damage inspection report.