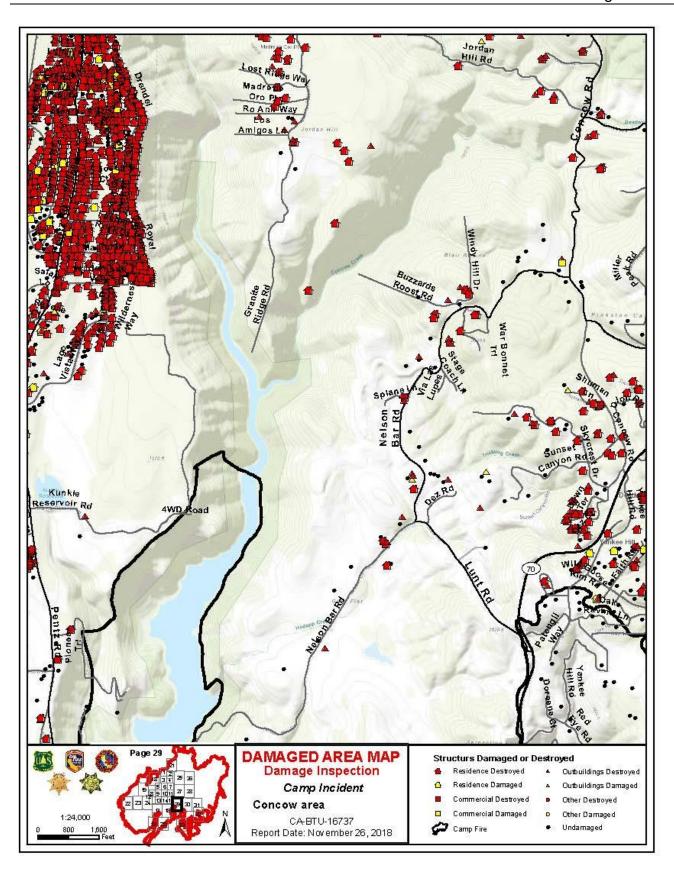

# **SCOPE AND INTENT**

The scope of this report is focused on the Camp Incident (CABTU 016737) that began on November 8<sup>th</sup>, 2018 in the County of Butte California.

The intent of the report is to provide an evaluation of fire damage to structures within the incident perimeter. This report attempts to include all habitable, commercial, utility and miscellaneous structures with a footprint greater than 120 square feet throughout the incident area. The report may evaluate or identify fire damage to infrastructure, mobile equipment, or other miscellaneous parcel improvements as determined.

### DISCLAIMER

The damage inspection data is approximate and for informational purposes only. The information and data contained in this report was collected using a systematic inspection process. Data collection concluded on November 24<sup>th</sup>, 2018 at 1800 hours.

Fire damage and poor access were major limiting factors for damage inspectors; therefore, a small margin of error is expected. The terrain, vegetation coverage, and large area burned by the fire made locating damaged or destroyed structures very difficult. All the structures damaged or destroyed by the fire may not be identified in this report due to these limiting factors.

# **FINDINGS**

In total, 19,531 structures were identified as damaged or destroyed by the Camp Incident in Butte County.