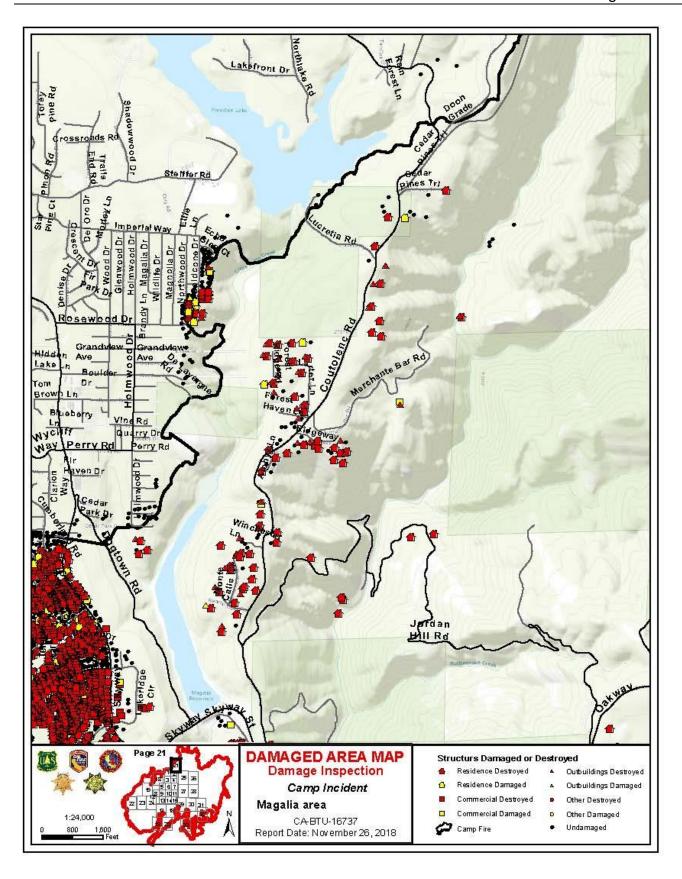

Figure 1 Data collection application

Wherever possible, all characteristics were collected that could allow for analysis of the fires impact to the structure. These included vegetation clearance, roof construction, eaves, vent screens, window panes, exterior siding, decks, patio covers, car ports, fences, topography, and aspect. Relative comments by the inspection team were also included. Additionally, a photo was taken of each damaged and destroyed structure and included in the damage inspection report.