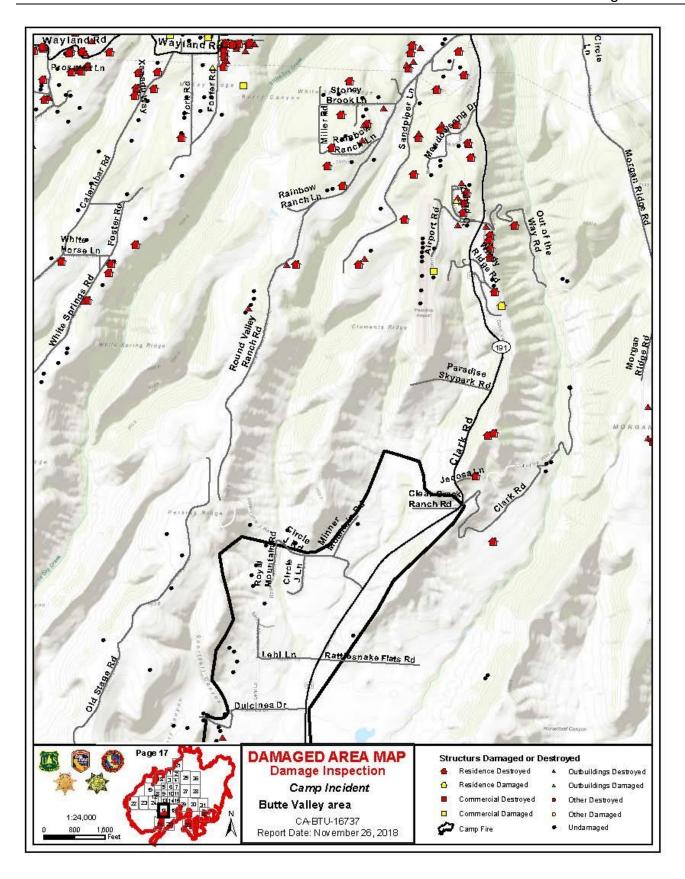

# TABLE OF CONTENTS

| Table of Contents                                      | 2  |
|--------------------------------------------------------|----|
| Scope and Intent                                       | 3  |
| Disclaimer                                             | 3  |
| Methodology                                            | 4  |
| Findings                                               | 7  |
| Synopsis                                               | 7  |
| Construction Materials and Methods                     | 8  |
| Damage Inspection Worksheet (Example)                  | 9  |
| Appendix A: Status of Affected Parcels by Site Address | 11 |
| Appendix B: Maps                                       | 13 |
| Ownership Map                                          | 14 |
| Fire History Map                                       | 15 |
| Fire Progression Map                                   | 16 |
| Damage Overview Map                                    | 18 |
| Damaged Area Maps                                      | 19 |
| Appendix C: Individual Damage Inspection Detail        | 53 |

# **FINDINGS**

In total, 19,531 structures were identified as damaged or destroyed by the Camp Incident in Butte County.