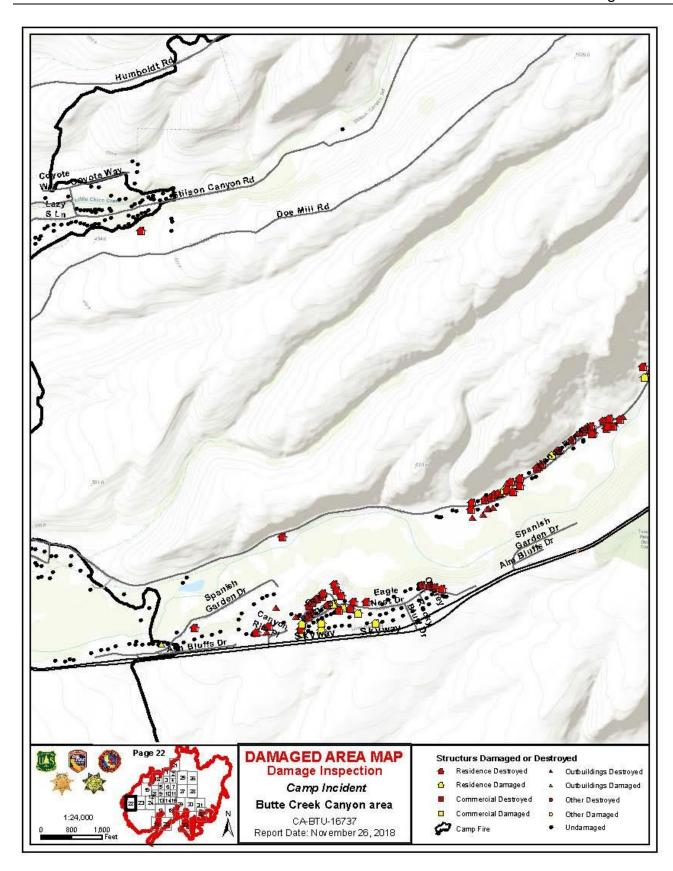

Figure 1 Data collection application

Wherever possible, all characteristics were collected that could allow for analysis of the fires impact to the structure. These included vegetation clearance, roof construction, eaves, vent screens, window panes, exterior siding, decks, patio covers, car ports, fences, topography, and aspect. Relative comments by the inspection team were also included. Additionally, a photo was taken of each damaged and destroyed structure and included in the damage inspection report.