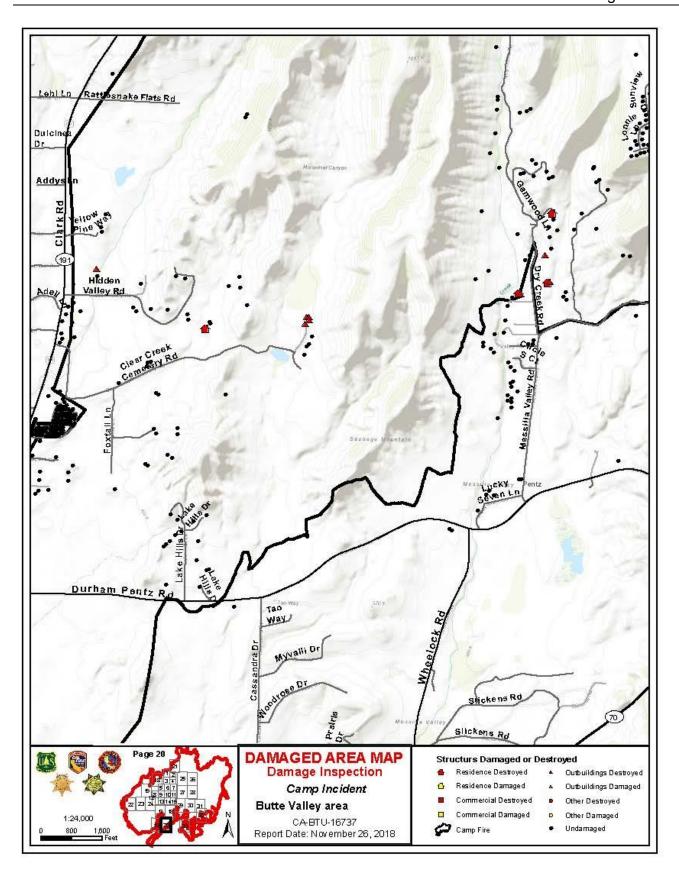

# TABLE OF CONTENTS

| Table of Contents                                      | 2  |
|--------------------------------------------------------|----|
| Scope and Intent                                       | 3  |
| Disclaimer                                             | 3  |
| Methodology                                            | 4  |
| Findings                                               | 7  |
| Synopsis                                               | 7  |
| Construction Materials and Methods                     | 8  |
| Damage Inspection Worksheet (Example)                  | 9  |
| Appendix A: Status of Affected Parcels by Site Address | 11 |
| Appendix B: Maps                                       | 13 |
| Ownership Map                                          | 14 |
| Fire History Map                                       | 15 |
| Fire Progression Map                                   | 16 |
| Damage Overview Map                                    | 18 |
| Damaged Area Maps                                      | 19 |
| Appendix C: Individual Damage Inspection Detail        | 53 |

# **FINDINGS**

In total, 19,531 structures were identified as damaged or destroyed by the Camp Incident in Butte County.