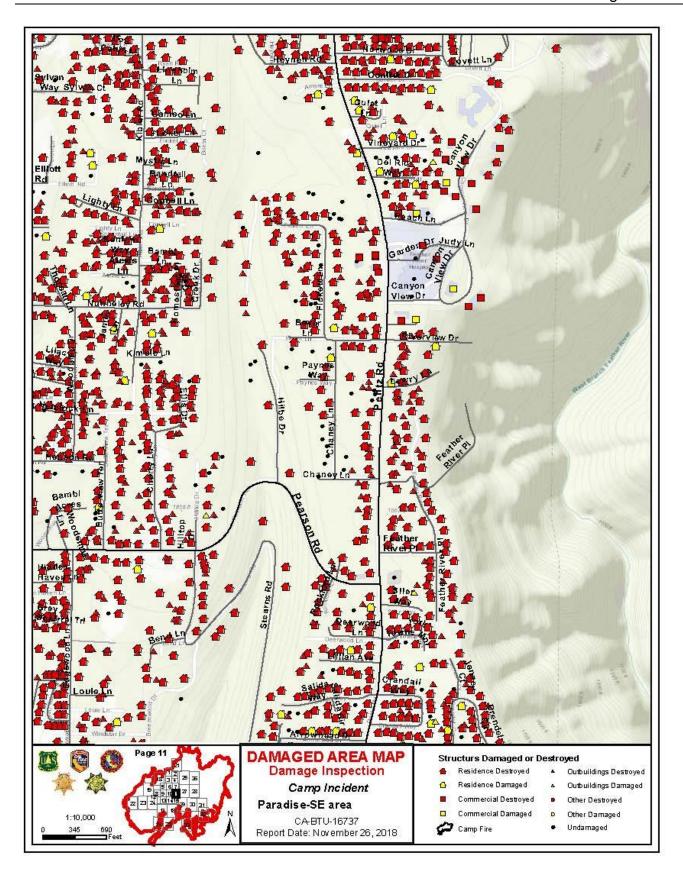

# **FINDINGS**

In total, 19,531 structures were identified as damaged or destroyed by the Camp Incident in Butte County.

# **SYNOPSIS**

**Overall (all jurisdictions)** 

| o reruii (uii juriouretiono)        |                 |                |                |                  |             |
|-------------------------------------|-----------------|----------------|----------------|------------------|-------------|
| Category of Damage                  | Affected (1-9%) | Minor (10-25%) | Major (26-50%) | Destroyed (>50%) | Grand Total |
| Single Residence                    | 412             | 47             | 3              | 13696            | 14158       |
| Multiple Residence                  | 21              | 3              | 1              | 276              | 301         |
| Mixed Commercial/Residential        | 1               | 1              | 0              | 11               | 13          |
| Non-residential Commercial Property | 76              | 18             | 8              | 528              | 630         |
| "Other" Minor Structures            | 89              | 32             | 15             | 4293             | 4429        |
| Total                               | 599             | 101            | 27             | 18804            | 19531       |

### **Town of Paradise**

| Category of Damage                  | Affected (1-9%) | Minor (10-25%) | Major (26-50%) | Destroyed (>50%) | Grand Total |
|-------------------------------------|-----------------|----------------|----------------|------------------|-------------|
| Single Residence                    | 307             | 32             | 2              | 10423            | 10764       |
| Multiple Residence                  | 21              | 2              | 1              | 273              | 297         |
| Mixed Commercial/Residential        | 1               | 1              | 0              | 11               | 13          |
| Non-residential Commercial Property | 66              | 15             | 5              | 492              | 578         |
| "Other" Minor Structures            | 54              | 19             | 10             | 3153             | 3236        |
| Total                               | 449             | 69             | 18             | 14352            | 14888       |