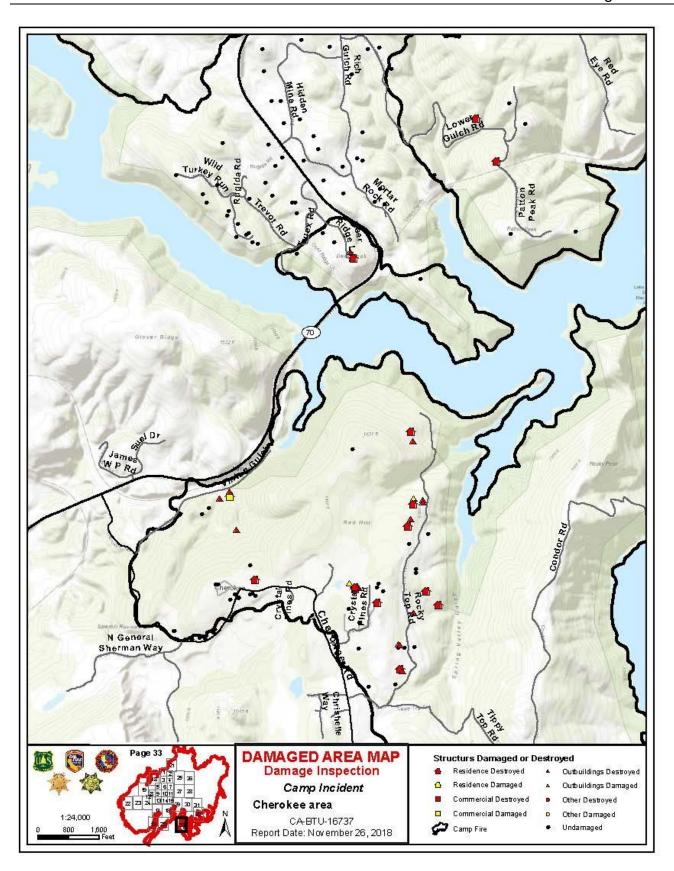

# **SCOPE AND INTENT**

The scope of this report is focused on the Camp Incident (CABTU 016737) that began on November 8<sup>th</sup>, 2018 in the County of Butte California.

The intent of the report is to provide an evaluation of fire damage to structures within the incident perimeter. This report attempts to include all habitable, commercial, utility and miscellaneous structures with a footprint greater than 120 square feet throughout the incident area. The report may evaluate or identify fire damage to infrastructure, mobile equipment, or other miscellaneous parcel improvements as determined.

### DISCLAIMER

The damage inspection data is approximate and for informational purposes only. The information and data contained in this report was collected using a systematic inspection process. Data collection concluded on November 24<sup>th</sup>, 2018 at 1800 hours.

Fire damage and poor access were major limiting factors for damage inspectors; therefore, a small margin of error is expected. The terrain, vegetation coverage, and large area burned by the fire made locating damaged or destroyed structures very difficult. All the structures damaged or destroyed by the fire may not be identified in this report due to these limiting factors.

Additionally, identification of structure types (such as single-story single family residence vs. multi-story single family residence) was extremely difficult in some areas due to complete combustion of all identifying features. Damage inspection teams used their best judgment when assigning structure type classifications based on available features.