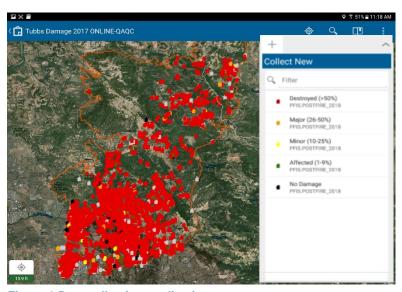

Figure 1 Data collection application

Wherever possible, all characteristics were collected that could allow for analysis of the fires impact to the structure. These included vegetation clearance, roof construction, eaves, vent screens, window panes, exterior siding, decks, patio covers, car ports, fences, topography, and aspect. Relative comments by the inspection team were also included. Additionally, a photo was taken of each damaged and destroyed structure and included in the damage inspection report.