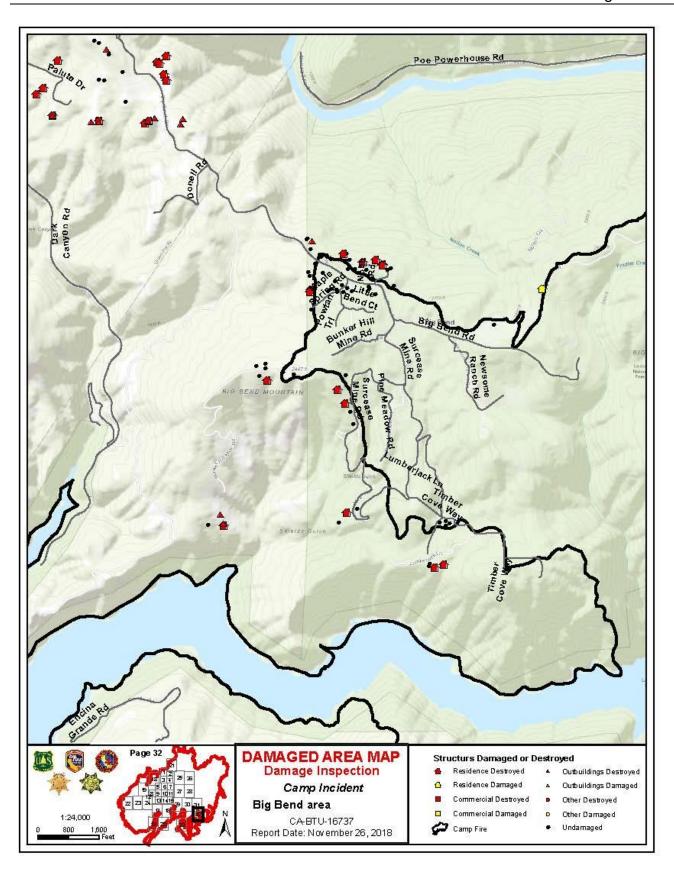

# **SCOPE AND INTENT**

The scope of this report is focused on the Camp Incident (CABTU 016737) that began on November 8<sup>th</sup>, 2018 in the County of Butte California.

The intent of the report is to provide an evaluation of fire damage to structures within the incident perimeter. This report attempts to include all habitable, commercial, utility and miscellaneous structures with a footprint greater than 120 square feet throughout the incident area. The report may evaluate or identify fire damage to infrastructure, mobile equipment, or other miscellaneous parcel improvements as determined.

### DISCLAIMER

The damage inspection data is approximate and for informational purposes only. The information and data contained in this report was collected using a systematic inspection process. Data collection concluded on November 24<sup>th</sup>, 2018 at 1800 hours.

Fire damage and poor access were major limiting factors for damage inspectors; therefore, a small margin of error is expected. The terrain, vegetation coverage, and large area burned by the fire made locating damaged or destroyed structures very difficult. All the structures damaged or destroyed by the fire may not be identified in this report due to these limiting factors.

# **FINDINGS**

In total, 19,531 structures were identified as damaged or destroyed by the Camp Incident in Butte County.