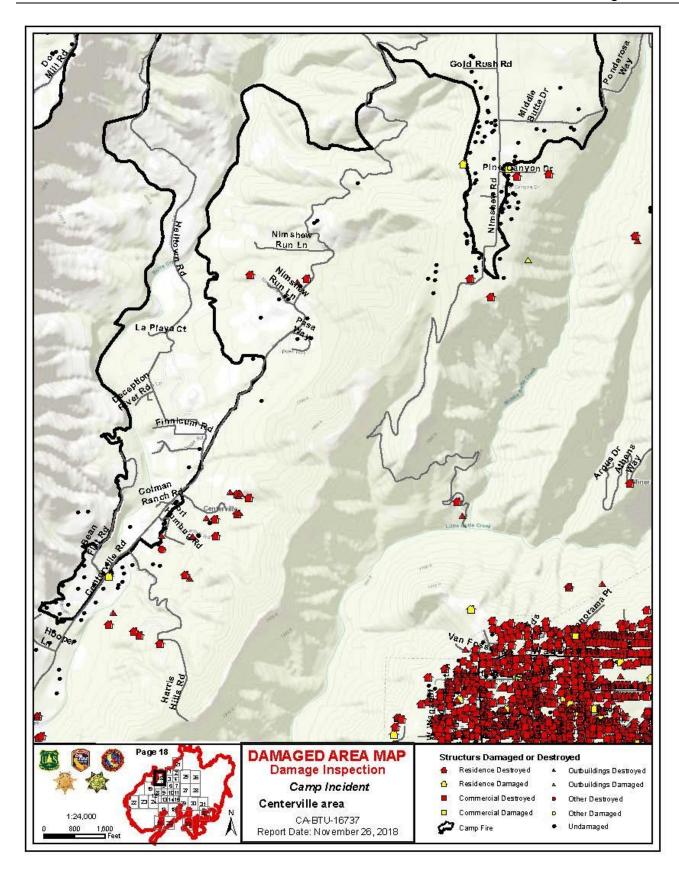

# TABLE OF CONTENTS

| Table of Contents                                      | 2  |
|--------------------------------------------------------|----|
| Scope and Intent                                       | 3  |
| Disclaimer                                             | 3  |
| Methodology                                            | 4  |
| Findings                                               | 7  |
| Synopsis                                               | 7  |
| Construction Materials and Methods                     | 8  |
| Damage Inspection Worksheet (Example)                  | 9  |
| Appendix A: Status of Affected Parcels by Site Address | 11 |
| Appendix B: Maps                                       | 13 |
| Ownership Map                                          | 14 |
| Fire History Map                                       | 15 |
| Fire Progression Map                                   | 16 |
| Damage Overview Map                                    | 18 |
| Damaged Area Maps                                      | 19 |
| Appendix C: Individual Damage Inspection Detail        | 53 |

# **FINDINGS**

In total, 19,531 structures were identified as damaged or destroyed by the Camp Incident in Butte County.