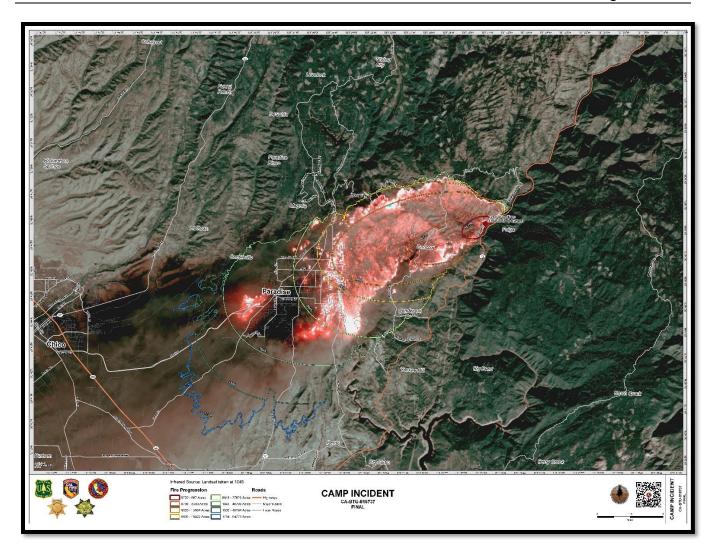

|
|                                                                                           |
|                                                                                           |

# APPENDIX A: STATUS OF AFFECTED PARCELS BY SITE ADDRESS

The Appendix A tables are based off the County Assessor's GIS parcel data. There may be inaccuracies with information shown and/or geospatial locations. When the GIS data did not show a site address, the table reflects an approximate field collected address and is denoted with "\* Field Collected."

This Page Intentionally Left Blank

# **See Appendix A attachement**

APPENDIX B: MAPS

This Page Intentionally Left Blank

# OWNERSHIP MAP



# FIRE HISTORY MAP



# FIRE PROGRESSION MAP





### DAMAGE OVERVIEW MAP



### DAMAGED AREA MAPS





































































## APPENDIX C: INDIVIDUAL DAMAGE INSPECTION DETAIL

This Page Intentionally Left Blank

Camp Incident CABTU 016737 Damage Inspection Report Page 54 of 54