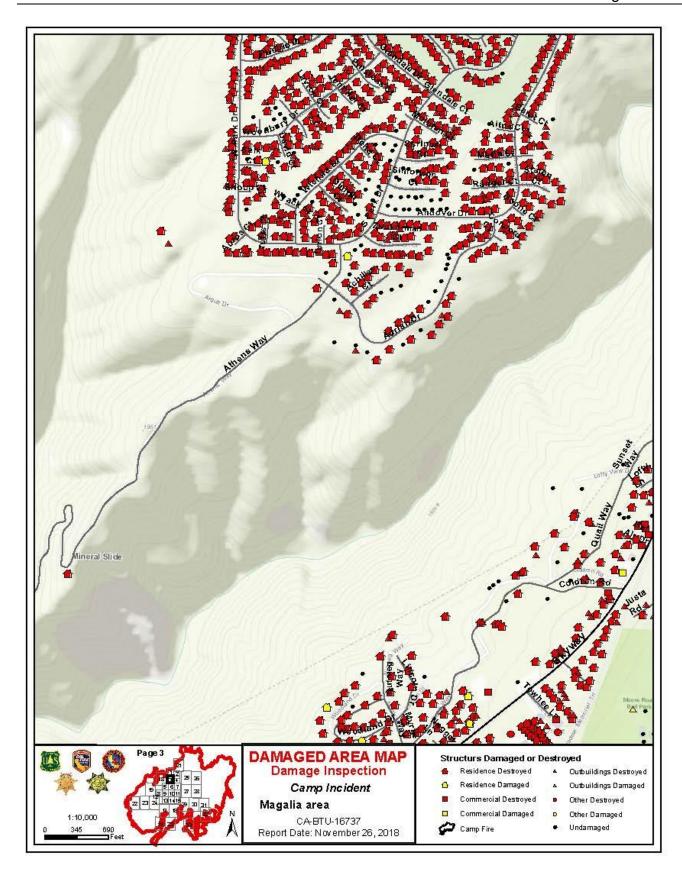

# **FINDINGS**

In total, 19,531 structures were identified as damaged or destroyed by the Camp Incident in Butte County.

# **SYNOPSIS**

**Overall (all jurisdictions)** 

| o reruii (uii juriouretiono)        |                 |                |                |                  |             |
|-------------------------------------|-----------------|----------------|----------------|------------------|-------------|
| Category of Damage                  | Affected (1-9%) | Minor (10-25%) | Major (26-50%) | Destroyed (>50%) | Grand Total |
| Single Residence                    | 412             | 47             | 3              | 13696            | 14158       |
| Multiple Residence                  | 21              | 3              | 1              | 276              | 301         |
| Mixed Commercial/Residential        | 1               | 1              | 0              | 11               | 13          |
| Non-residential Commercial Property | 76              | 18             | 8              | 528              | 630         |
| "Other" Minor Structures            | 89              | 32             | 15             | 4293             | 4429        |
| Total                               | 599             | 101            | 27             | 18804            | 19531       |

### **Town of Paradise**

| Category of Damage                  | Affected (1-9%) | Minor (10-25%) | Major (26-50%) | Destroyed (>50%) | Grand Total |
|-------------------------------------|-----------------|----------------|----------------|------------------|-------------|
| Single Residence                    | 307             | 32             | 2              | 10423            | 10764       |
| Multiple Residence                  | 21              | 2              | 1              | 273              | 297         |
| Mixed Commercial/Residential        | 1               | 1              | 0              | 11               | 13          |
| Non-residential Commercial Property | 66              | 15             | 5              | 492              | 578         |
| "Other" Minor Structures            | 54              | 19             | 10             | 3153             | 3236        |
| Total                               | 449             | 69             | 18             | 14352            | 14888       |

# **Butte County**

| Category of Damage                  | Affected (1-9%) | Minor (10-25%) | Major (26-50%) | Destroyed (>50%) | Grand Total |
|-------------------------------------|-----------------|----------------|----------------|------------------|-------------|
| Single Residence                    | 105             | 15             | 1              | 3273             | 3394        |
| Multiple Residence                  | 0               | 1              | 0              | 3                | 4           |
| Non-residential Commercial Property | 10              | 3              | 3              | 36               | 52          |
| "Other" Minor Structures            | 35              | 13             | 5              | 1140             | 1193        |
| Total                               | 150             | 32             | 9              | 4452             | 4643        |