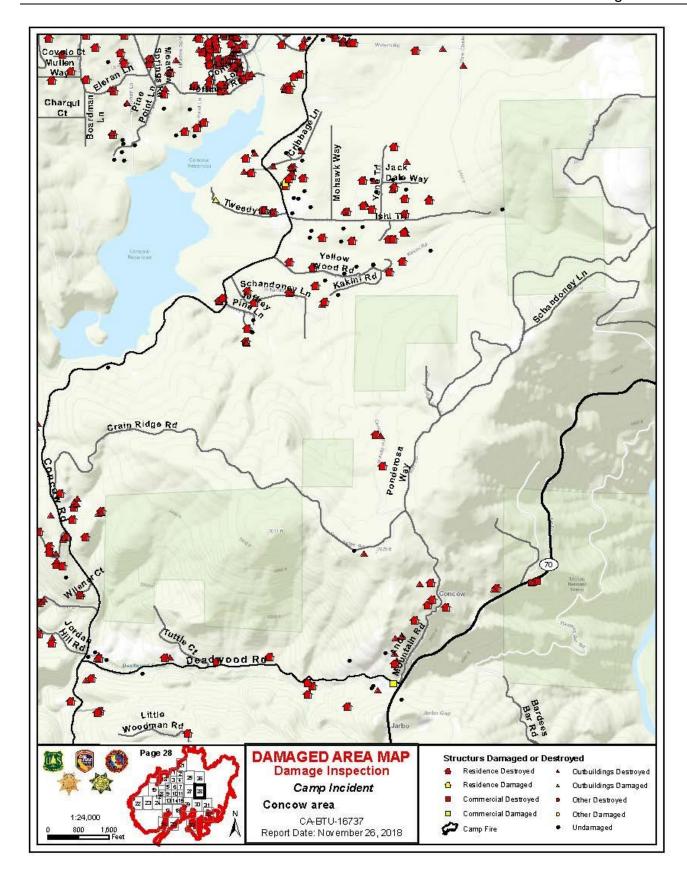

Figure 1 Data collection application

Wherever possible, all characteristics were collected that could allow for analysis of the fires impact to the structure. These included vegetation clearance, roof construction, eaves, vent screens, window panes, exterior siding, decks, patio covers, car ports, fences, topography, and aspect. Relative comments by the inspection team were also included. Additionally, a photo was taken of each damaged and destroyed structure and included in the damage inspection report.