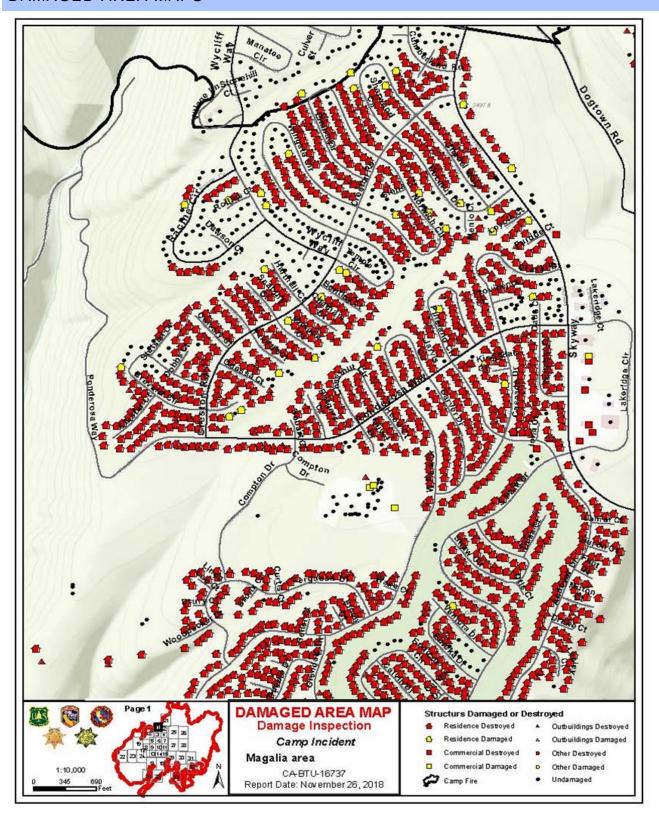

|
|                                                                                           |
|                                                                                           |

# APPENDIX A: STATUS OF AFFECTED PARCELS BY SITE ADDRESS

The Appendix A tables are based off the County Assessor's GIS parcel data. There may be inaccuracies with information shown and/or geospatial locations. When the GIS data did not show a site address, the table reflects an approximate field collected address and is denoted with "\* Field Collected."

This Page Intentionally Left Blank

# **See Appendix A attachement**

APPENDIX B: MAPS

This Page Intentionally Left Blank

# OWNERSHIP MAP



# FIRE HISTORY MAP



# FIRE PROGRESSION MAP





### DAMAGE OVERVIEW MAP



### DAMAGED AREA MAPS





































































## APPENDIX C: INDIVIDUAL DAMAGE INSPECTION DETAIL

This Page Intentionally Left Blank

Camp Incident CABTU 016737 Damage Inspection Report Page 54 of 54