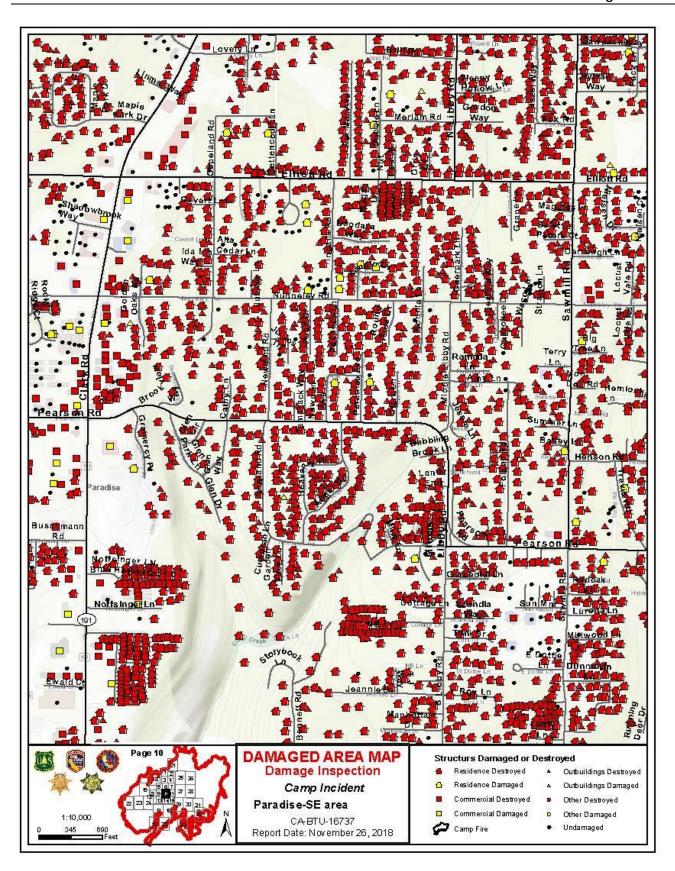

# **FINDINGS**

In total, 19,531 structures were identified as damaged or destroyed by the Camp Incident in Butte County.

# **SYNOPSIS**

**Overall (all jurisdictions)** 

| o reruii (uii juriouretiono)        |                 |                |                |                  |             |
|-------------------------------------|-----------------|----------------|----------------|------------------|-------------|
| Category of Damage                  | Affected (1-9%) | Minor (10-25%) | Major (26-50%) | Destroyed (>50%) | Grand Total |
| Single Residence                    | 412             | 47             | 3              | 13696            | 14158       |
| Multiple Residence                  | 21              | 3              | 1              | 276              | 301         |
| Mixed Commercial/Residential        | 1               | 1              | 0              | 11               | 13          |
| Non-residential Commercial Property | 76              | 18             | 8              | 528              | 630         |
| "Other" Minor Structures            | 89              | 32             | 15             | 4293             | 4429        |
| Total                               | 599             | 101            | 27             | 18804            | 19531       |

### **Town of Paradise**

| Category of Damage                  | Affected (1-9%) | Minor (10-25%) | Major (26-50%) | Destroyed (>50%) | Grand Total |
|-------------------------------------|-----------------|----------------|----------------|------------------|-------------|
| Single Residence                    | 307             | 32             | 2              | 10423            | 10764       |
| Multiple Residence                  | 21              | 2              | 1              | 273              | 297         |
| Mixed Commercial/Residential        | 1               | 1              | 0              | 11               | 13          |
| Non-residential Commercial Property | 66              | 15             | 5              | 492              | 578         |
| "Other" Minor Structures            | 54              | 19             | 10             | 3153             | 3236        |
| Total                               | 449             | 69             | 18             | 14352            | 14888       |