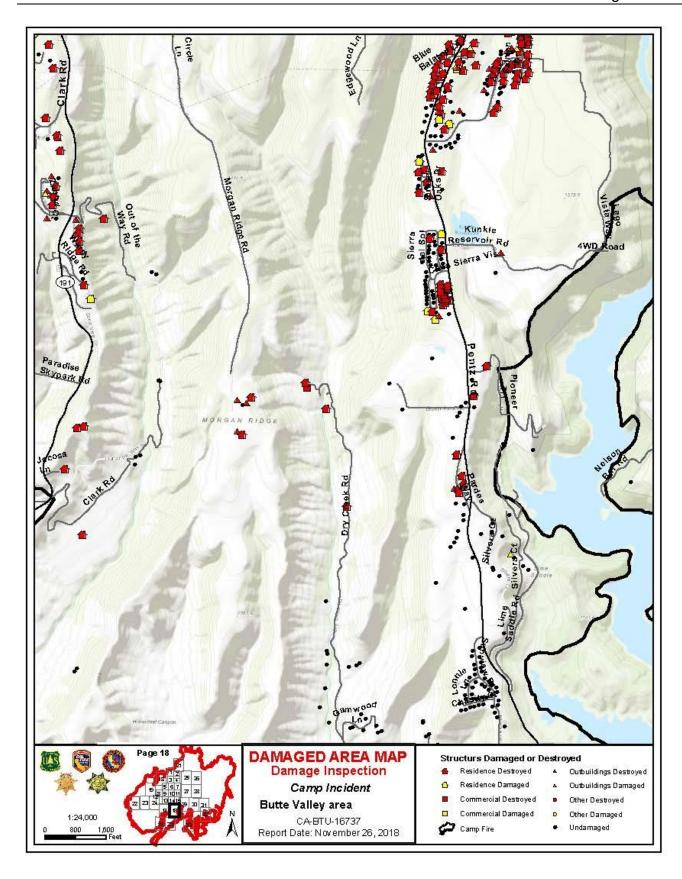

# TABLE OF CONTENTS

| Table of Contents                                      | 2  |
|--------------------------------------------------------|----|
| Scope and Intent                                       | 3  |
| Disclaimer                                             | 3  |
| Methodology                                            | 4  |
| Findings                                               | 7  |
| Synopsis                                               | 7  |
| Construction Materials and Methods                     | 8  |
| Damage Inspection Worksheet (Example)                  | 9  |
| Appendix A: Status of Affected Parcels by Site Address | 11 |
| Appendix B: Maps                                       | 13 |
| Ownership Map                                          | 14 |
| Fire History Map                                       | 15 |
| Fire Progression Map                                   | 16 |
| Damage Overview Map                                    | 18 |
| Damaged Area Maps                                      | 19 |
| Appendix C: Individual Damage Inspection Detail        | 53 |

# **FINDINGS**

In total, 19,531 structures were identified as damaged or destroyed by the Camp Incident in Butte County.