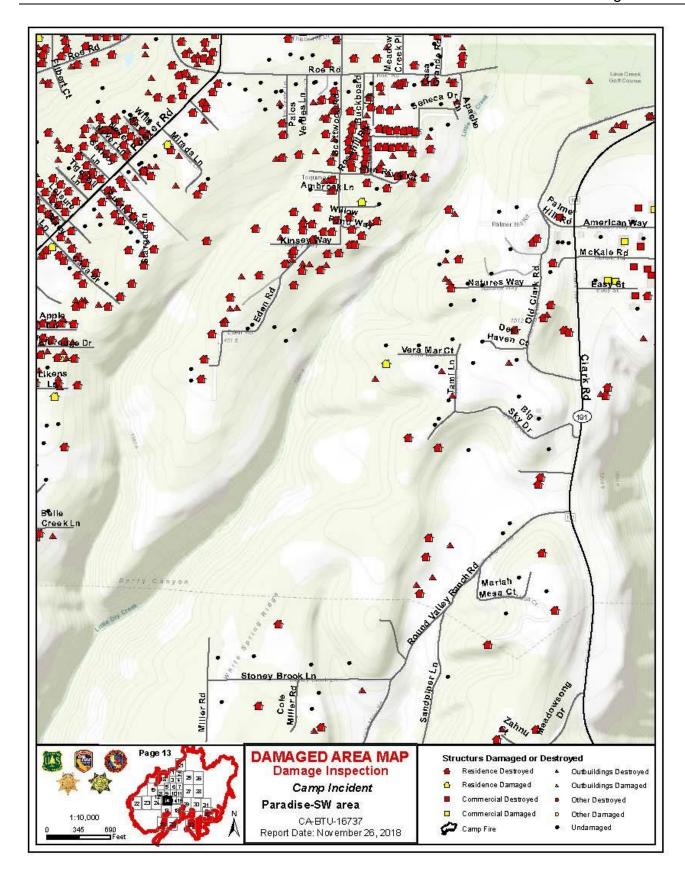

# **FINDINGS**

In total, 19,531 structures were identified as damaged or destroyed by the Camp Incident in Butte County.

# **SYNOPSIS**

**Overall (all jurisdictions)** 

| o reruii (uii juriouretiono)        |                 |                |                |                  |             |
|-------------------------------------|-----------------|----------------|----------------|------------------|-------------|
| Category of Damage                  | Affected (1-9%) | Minor (10-25%) | Major (26-50%) | Destroyed (>50%) | Grand Total |
| Single Residence                    | 412             | 47             | 3              | 13696            | 14158       |
| Multiple Residence                  | 21              | 3              | 1              | 276              | 301         |
| Mixed Commercial/Residential        | 1               | 1              | 0              | 11               | 13          |
| Non-residential Commercial Property | 76              | 18             | 8              | 528              | 630         |
| "Other" Minor Structures            | 89              | 32             | 15             | 4293             | 4429        |
| Total                               | 599             | 101            | 27             | 18804            | 19531       |

# **Butte County**

| Category of Damage                  | Affected (1-9%) | Minor (10-25%) | Major (26-50%) | Destroyed (>50%) | Grand Total |
|-------------------------------------|-----------------|----------------|----------------|------------------|-------------|
| Single Residence                    | 105             | 15             | 1              | 3273             | 3394        |
| Multiple Residence                  | 0               | 1              | 0              | 3                | 4           |
| Non-residential Commercial Property | 10              | 3              | 3              | 36               | 52          |
| "Other" Minor Structures            | 35              | 13             | 5              | 1140             | 1193        |
| Total                               | 150             | 32             | 9              | 4452             | 4643        |