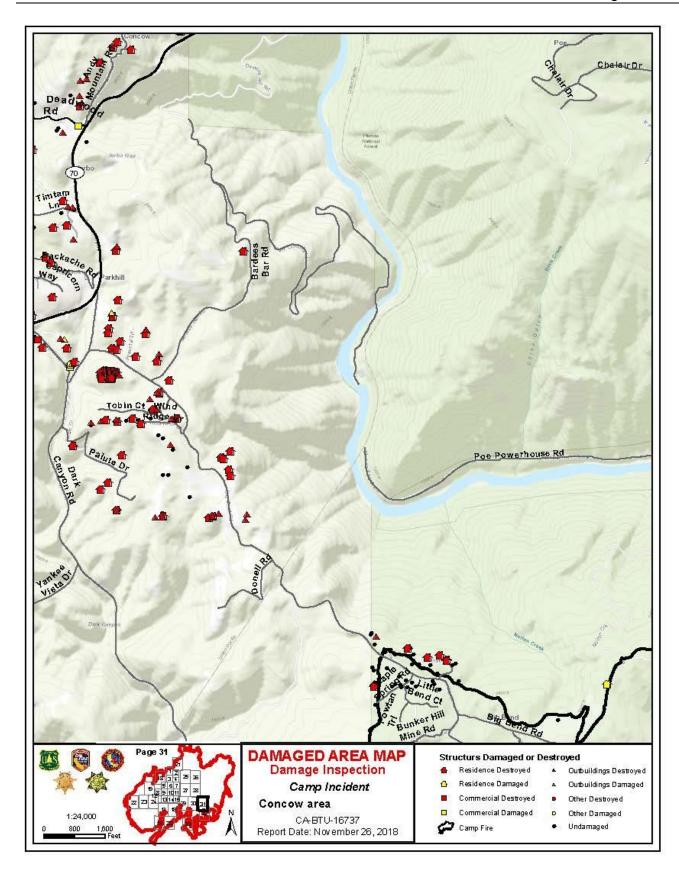

# **SCOPE AND INTENT**

The scope of this report is focused on the Camp Incident (CABTU 016737) that began on November 8<sup>th</sup>, 2018 in the County of Butte California.

The intent of the report is to provide an evaluation of fire damage to structures within the incident perimeter. This report attempts to include all habitable, commercial, utility and miscellaneous structures with a footprint greater than 120 square feet throughout the incident area. The report may evaluate or identify fire damage to infrastructure, mobile equipment, or other miscellaneous parcel improvements as determined.

### DISCLAIMER

The damage inspection data is approximate and for informational purposes only. The information and data contained in this report was collected using a systematic inspection process. Data collection concluded on November 24<sup>th</sup>, 2018 at 1800 hours.

Fire damage and poor access were major limiting factors for damage inspectors; therefore, a small margin of error is expected. The terrain, vegetation coverage, and large area burned by the fire made locating damaged or destroyed structures very difficult. All the structures damaged or destroyed by the fire may not be identified in this report due to these limiting factors.

# **FINDINGS**

In total, 19,531 structures were identified as damaged or destroyed by the Camp Incident in Butte County.