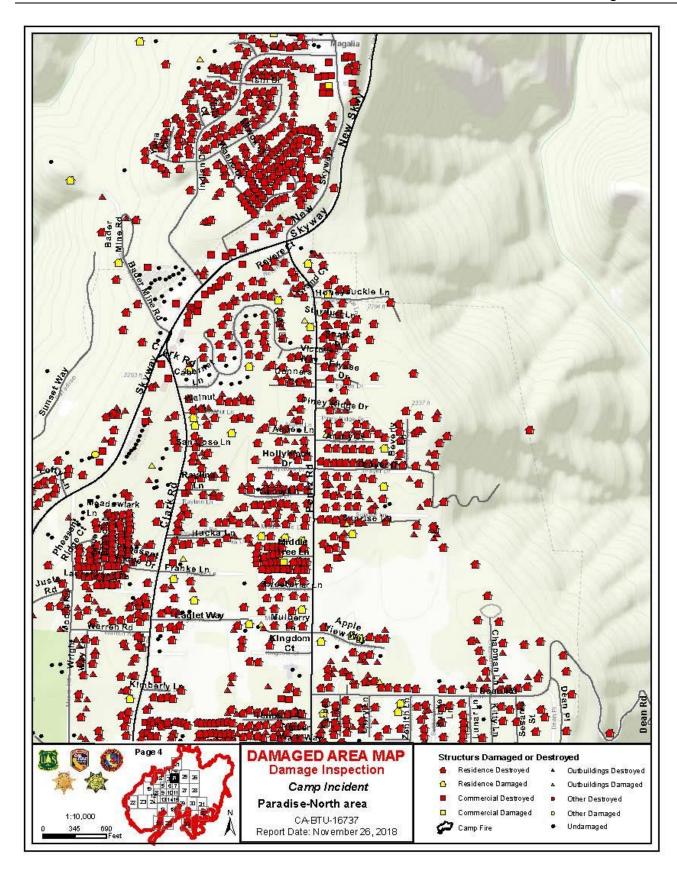

# **FINDINGS**

In total, 19,531 structures were identified as damaged or destroyed by the Camp Incident in Butte County.

# **SYNOPSIS**

**Overall (all jurisdictions)** 

| o reruii (uii juriouretiono)        |                 |                |                |                  |             |
|-------------------------------------|-----------------|----------------|----------------|------------------|-------------|
| Category of Damage                  | Affected (1-9%) | Minor (10-25%) | Major (26-50%) | Destroyed (>50%) | Grand Total |
| Single Residence                    | 412             | 47             | 3              | 13696            | 14158       |
| Multiple Residence                  | 21              | 3              | 1              | 276              | 301         |
| Mixed Commercial/Residential        | 1               | 1              | 0              | 11               | 13          |
| Non-residential Commercial Property | 76              | 18             | 8              | 528              | 630         |
| "Other" Minor Structures            | 89              | 32             | 15             | 4293             | 4429        |
| Total                               | 599             | 101            | 27             | 18804            | 19531       |

### **Town of Paradise**

| Category of Damage                  | Affected (1-9%) | Minor (10-25%) | Major (26-50%) | Destroyed (>50%) | Grand Total |
|-------------------------------------|-----------------|----------------|----------------|------------------|-------------|
| Single Residence                    | 307             | 32             | 2              | 10423            | 10764       |
| Multiple Residence                  | 21              | 2              | 1              | 273              | 297         |
| Mixed Commercial/Residential        | 1               | 1              | 0              | 11               | 13          |
| Non-residential Commercial Property | 66              | 15             | 5              | 492              | 578         |
| "Other" Minor Structures            | 54              | 19             | 10             | 3153             | 3236        |
| Total                               | 449             | 69             | 18             | 14352            | 14888       |

# **Butte County**

| Category of Damage                  | Affected (1-9%) | Minor (10-25%) | Major (26-50%) | Destroyed (>50%) | Grand Total |
|-------------------------------------|-----------------|----------------|----------------|------------------|-------------|
| Single Residence                    | 105             | 15             | 1              | 3273             | 3394        |
| Multiple Residence                  | 0               | 1              | 0              | 3                | 4           |
| Non-residential Commercial Property | 10              | 3              | 3              | 36               | 52          |
| "Other" Minor Structures            | 35              | 13             | 5              | 1140             | 1193        |
| Total                               | 150             | 32             | 9              | 4452             | 4643        |