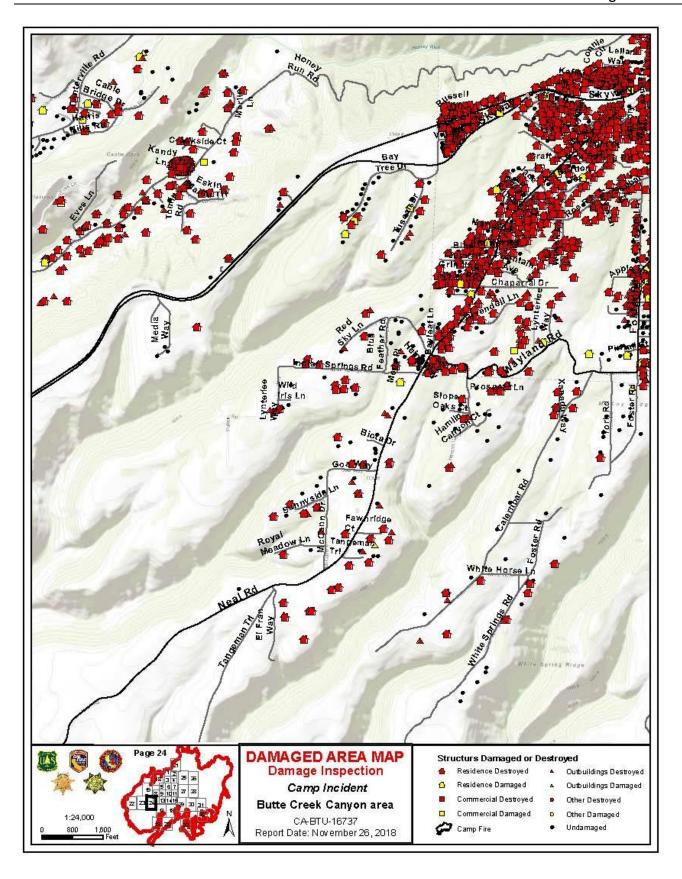

Figure 1 Data collection application

Wherever possible, all characteristics were collected that could allow for analysis of the fires impact to the structure. These included vegetation clearance, roof construction, eaves, vent screens, window panes, exterior siding, decks, patio covers, car ports, fences, topography, and aspect. Relative comments by the inspection team were also included. Additionally, a photo was taken of each damaged and destroyed structure and included in the damage inspection report.