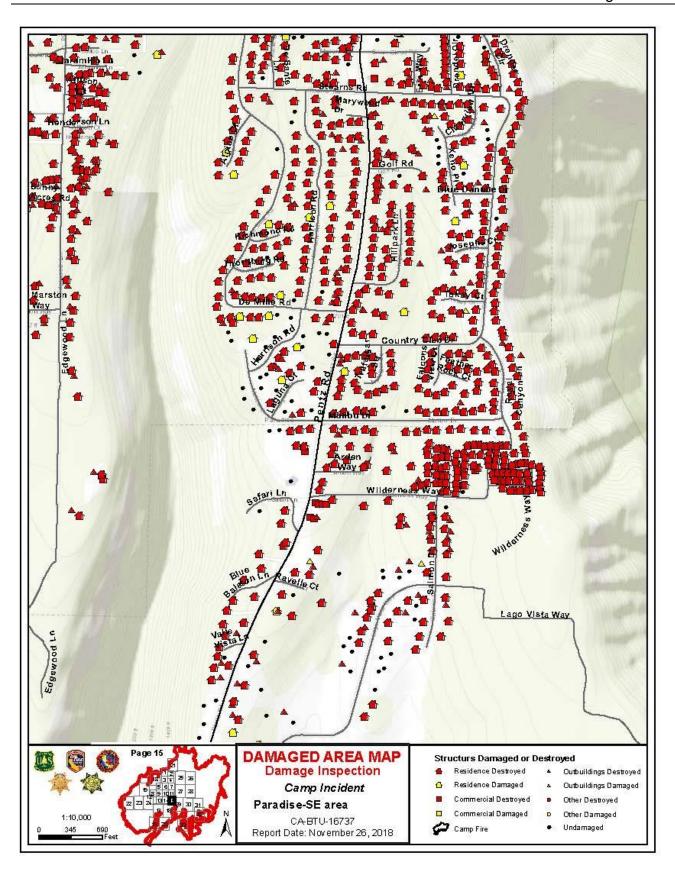

# TABLE OF CONTENTS

| Table of Contents                                      | 2  |
|--------------------------------------------------------|----|
| Scope and Intent                                       | 3  |
| Disclaimer                                             | 3  |
| Methodology                                            | 4  |
| Findings                                               | 7  |
| Synopsis                                               | 7  |
| Construction Materials and Methods                     | 8  |
| Damage Inspection Worksheet (Example)                  | 9  |
| Appendix A: Status of Affected Parcels by Site Address | 11 |
| Appendix B: Maps                                       | 13 |
| Ownership Map                                          | 14 |
| Fire History Map                                       | 15 |
| Fire Progression Map                                   | 16 |
| Damage Overview Map                                    | 18 |
| Damaged Area Maps                                      | 19 |
| Appendix C: Individual Damage Inspection Detail        | 53 |

# **FINDINGS**

In total, 19,531 structures were identified as damaged or destroyed by the Camp Incident in Butte County.