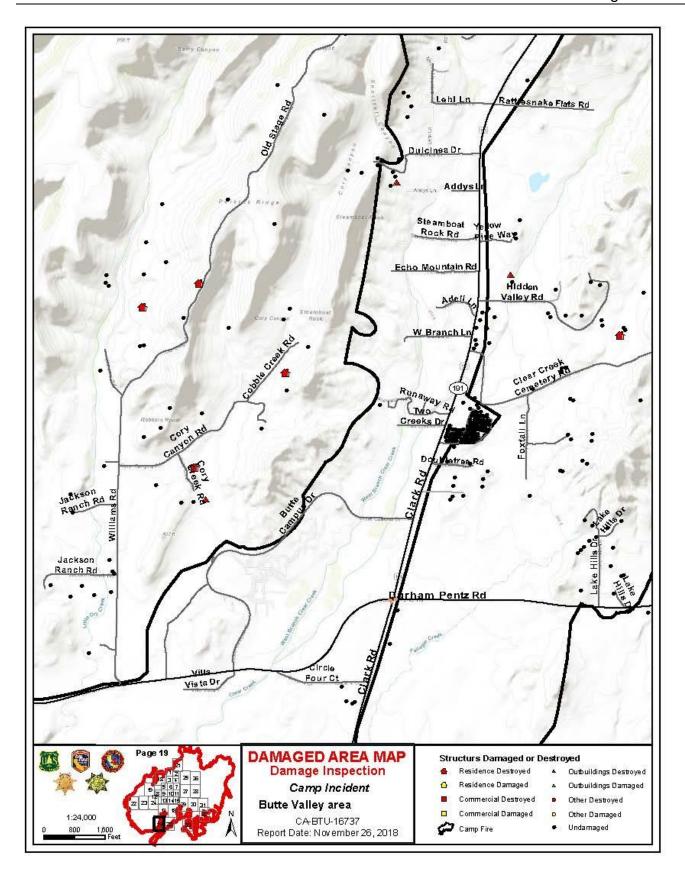

# TABLE OF CONTENTS

| Table of Contents                                      | 2  |
|--------------------------------------------------------|----|
| Scope and Intent                                       | 3  |
| Disclaimer                                             | 3  |
| Methodology                                            | 4  |
| Findings                                               | 7  |
| Synopsis                                               | 7  |
| Construction Materials and Methods                     | 8  |
| Damage Inspection Worksheet (Example)                  | 9  |
| Appendix A: Status of Affected Parcels by Site Address | 11 |
| Appendix B: Maps                                       | 13 |
| Ownership Map                                          | 14 |
| Fire History Map                                       | 15 |
| Fire Progression Map                                   | 16 |
| Damage Overview Map                                    | 18 |
| Damaged Area Maps                                      | 19 |
| Appendix C: Individual Damage Inspection Detail        | 53 |

# **FINDINGS**

In total, 19,531 structures were identified as damaged or destroyed by the Camp Incident in Butte County.