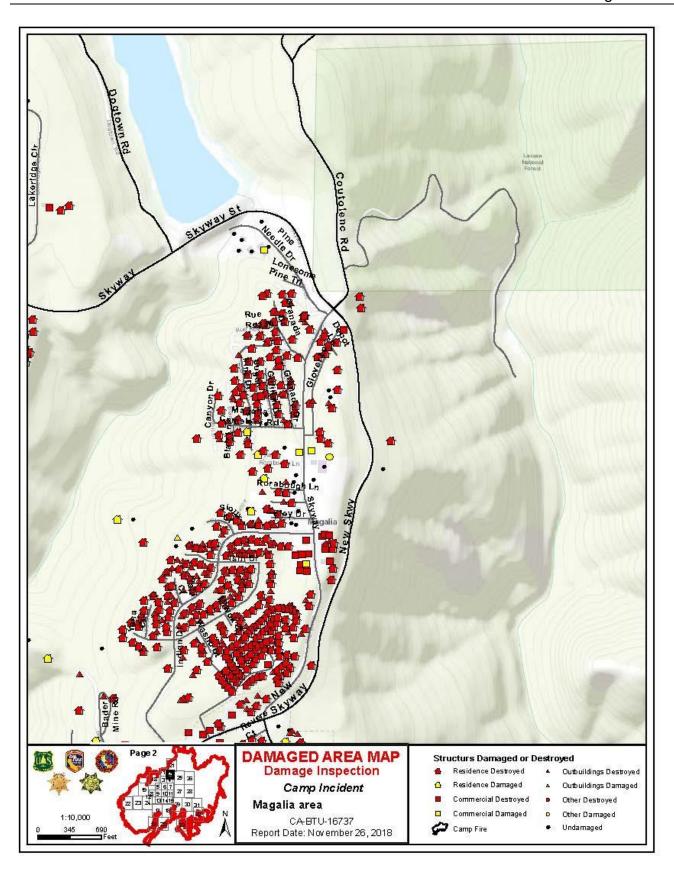

# **FINDINGS**

In total, 19,531 structures were identified as damaged or destroyed by the Camp Incident in Butte County.

# **SYNOPSIS**

**Overall (all jurisdictions)** 

| o reruii (uii juriouretiono)        |                 |                |                |                  |             |
|-------------------------------------|-----------------|----------------|----------------|------------------|-------------|
| Category of Damage                  | Affected (1-9%) | Minor (10-25%) | Major (26-50%) | Destroyed (>50%) | Grand Total |
| Single Residence                    | 412             | 47             | 3              | 13696            | 14158       |
| Multiple Residence                  | 21              | 3              | 1              | 276              | 301         |
| Mixed Commercial/Residential        | 1               | 1              | 0              | 11               | 13          |
| Non-residential Commercial Property | 76              | 18             | 8              | 528              | 630         |
| "Other" Minor Structures            | 89              | 32             | 15             | 4293             | 4429        |
| Total                               | 599             | 101            | 27             | 18804            | 19531       |

### **Town of Paradise**

| Category of Damage                  | Affected (1-9%) | Minor (10-25%) | Major (26-50%) | Destroyed (>50%) | Grand Total |
|-------------------------------------|-----------------|----------------|----------------|------------------|-------------|
| Single Residence                    | 307             | 32             | 2              | 10423            | 10764       |
| Multiple Residence                  | 21              | 2              | 1              | 273              | 297         |
| Mixed Commercial/Residential        | 1               | 1              | 0              | 11               | 13          |
| Non-residential Commercial Property | 66              | 15             | 5              | 492              | 578         |
| "Other" Minor Structures            | 54              | 19             | 10             | 3153             | 3236        |
| Total                               | 449             | 69             | 18             | 14352            | 14888       |

# **Butte County**

| Category of Damage                  | Affected (1-9%) | Minor (10-25%) | Major (26-50%) | Destroyed (>50%) | Grand Total |
|-------------------------------------|-----------------|----------------|----------------|------------------|-------------|
| Single Residence                    | 105             | 15             | 1              | 3273             | 3394        |
| Multiple Residence                  | 0               | 1              | 0              | 3                | 4           |
| Non-residential Commercial Property | 10              | 3              | 3              | 36               | 52          |
| "Other" Minor Structures            | 35              | 13             | 5              | 1140             | 1193        |
| Total                               | 150             | 32             | 9              | 4452             | 4643        |