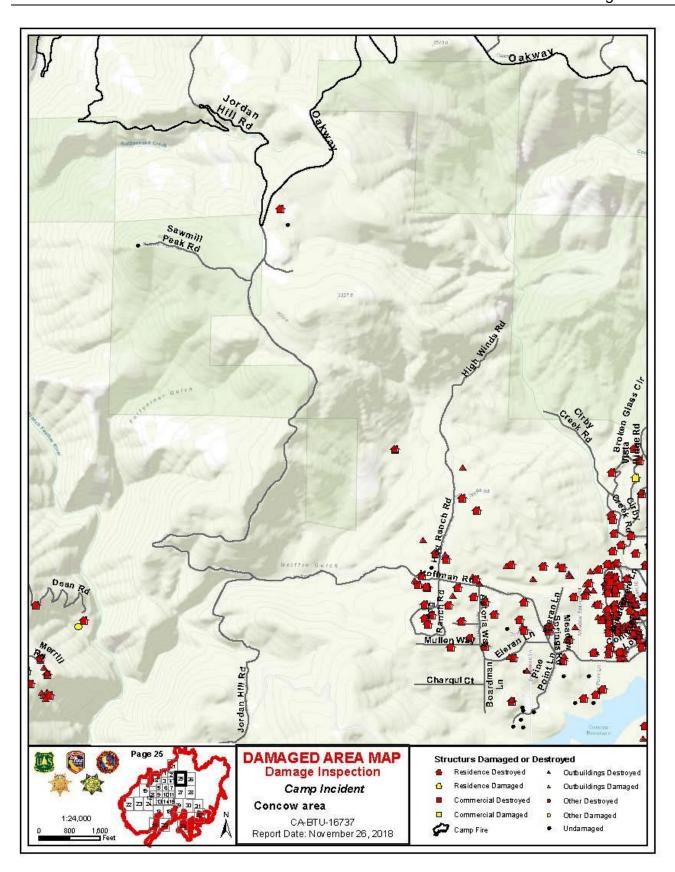

Figure 1 Data collection application

Wherever possible, all characteristics were collected that could allow for analysis of the fires impact to the structure. These included vegetation clearance, roof construction, eaves, vent screens, window panes, exterior siding, decks, patio covers, car ports, fences, topography, and aspect. Relative comments by the inspection team were also included. Additionally, a photo was taken of each damaged and destroyed structure and included in the damage inspection report.