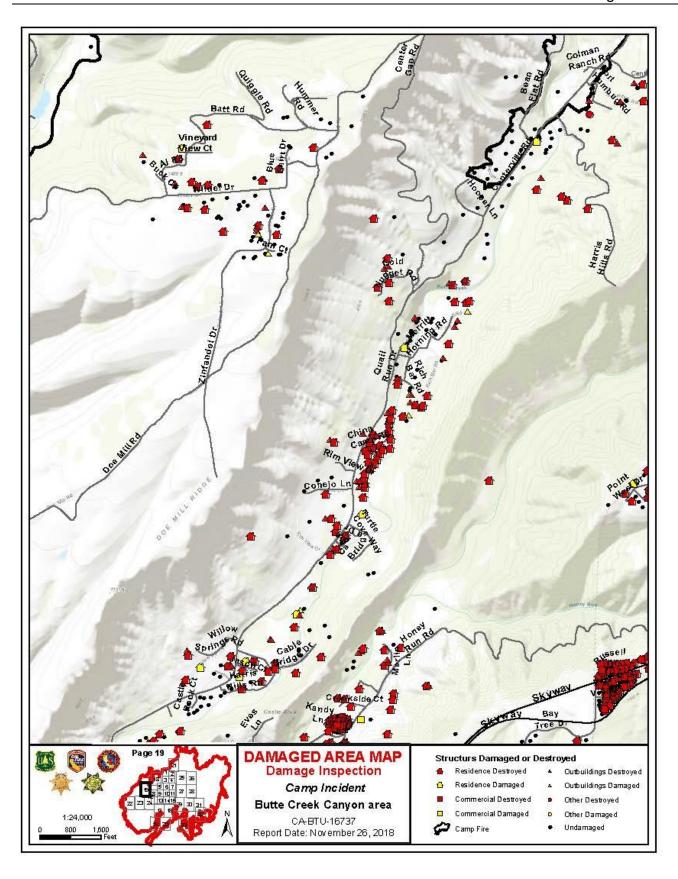

# TABLE OF CONTENTS

| Table of Contents                                      | 2  |
|--------------------------------------------------------|----|
| Scope and Intent                                       | 3  |
| Disclaimer                                             | 3  |
| Methodology                                            | 4  |
| Findings                                               | 7  |
| Synopsis                                               | 7  |
| Construction Materials and Methods                     | 8  |
| Damage Inspection Worksheet (Example)                  | 9  |
| Appendix A: Status of Affected Parcels by Site Address | 11 |
| Appendix B: Maps                                       | 13 |
| Ownership Map                                          | 14 |
| Fire History Map                                       | 15 |
| Fire Progression Map                                   | 16 |
| Damage Overview Map                                    | 18 |
| Damaged Area Maps                                      | 19 |
| Appendix C: Individual Damage Inspection Detail        | 53 |

# **FINDINGS**

In total, 19,531 structures were identified as damaged or destroyed by the Camp Incident in Butte County.