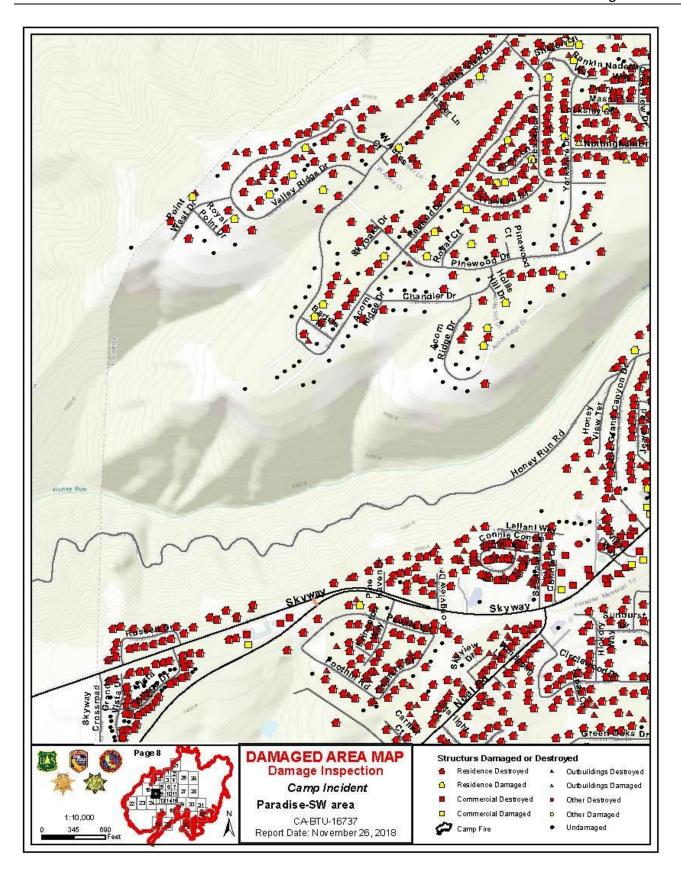

# TABLE OF CONTENTS

| Table of Contents                                      | 2  |
|--------------------------------------------------------|----|
| Scope and Intent                                       | 3  |
| Disclaimer                                             | 3  |
| Methodology                                            | 4  |
| Findings                                               | 7  |
| Synopsis                                               | 7  |
| Construction Materials and Methods                     | 8  |
| Damage Inspection Worksheet (Example)                  | 9  |
| Appendix A: Status of Affected Parcels by Site Address | 11 |
| Appendix B: Maps                                       | 13 |
| Ownership Map                                          | 14 |
| Fire History Map                                       | 15 |
| Fire Progression Map                                   | 16 |
| Damage Overview Map                                    | 18 |
| Damaged Area Maps                                      | 19 |
| Appendix C: Individual Damage Inspection Detail        | 53 |