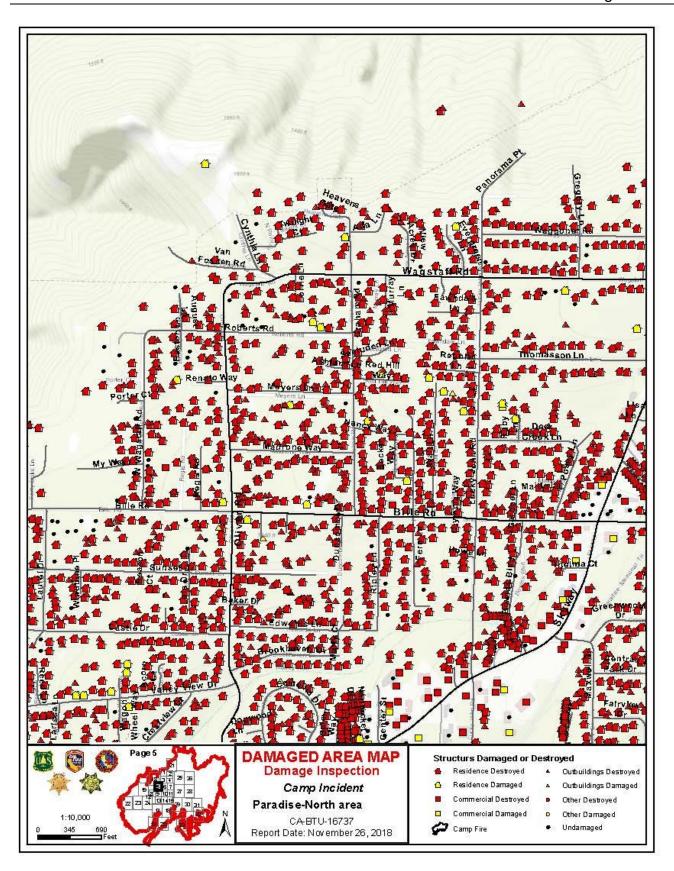

# **FINDINGS**

In total, 19,531 structures were identified as damaged or destroyed by the Camp Incident in Butte County.

# **SYNOPSIS**

**Overall (all jurisdictions)** 

| o reruii (uii juriouretiono)        |                 |                |                |                  |             |
|-------------------------------------|-----------------|----------------|----------------|------------------|-------------|
| Category of Damage                  | Affected (1-9%) | Minor (10-25%) | Major (26-50%) | Destroyed (>50%) | Grand Total |
| Single Residence                    | 412             | 47             | 3              | 13696            | 14158       |
| Multiple Residence                  | 21              | 3              | 1              | 276              | 301         |
| Mixed Commercial/Residential        | 1               | 1              | 0              | 11               | 13          |
| Non-residential Commercial Property | 76              | 18             | 8              | 528              | 630         |
| "Other" Minor Structures            | 89              | 32             | 15             | 4293             | 4429        |
| Total                               | 599             | 101            | 27             | 18804            | 19531       |

### **Town of Paradise**

| Category of Damage                  | Affected (1-9%) | Minor (10-25%) | Major (26-50%) | Destroyed (>50%) | Grand Total |
|-------------------------------------|-----------------|----------------|----------------|------------------|-------------|
| Single Residence                    | 307             | 32             | 2              | 10423            | 10764       |
| Multiple Residence                  | 21              | 2              | 1              | 273              | 297         |
| Mixed Commercial/Residential        | 1               | 1              | 0              | 11               | 13          |
| Non-residential Commercial Property | 66              | 15             | 5              | 492              | 578         |
| "Other" Minor Structures            | 54              | 19             | 10             | 3153             | 3236        |
| Total                               | 449             | 69             | 18             | 14352            | 14888       |

# **Butte County**

| Category of Damage                  | Affected (1-9%) | Minor (10-25%) | Major (26-50%) | Destroyed (>50%) | Grand Total |
|-------------------------------------|-----------------|----------------|----------------|------------------|-------------|
| Single Residence                    | 105             | 15             | 1              | 3273             | 3394        |
| Multiple Residence                  | 0               | 1              | 0              | 3                | 4           |
| Non-residential Commercial Property | 10              | 3              | 3              | 36               | 52          |
| "Other" Minor Structures            | 35              | 13             | 5              | 1140             | 1193        |
| Total                               | 150             | 32             | 9              | 4452             | 4643        |