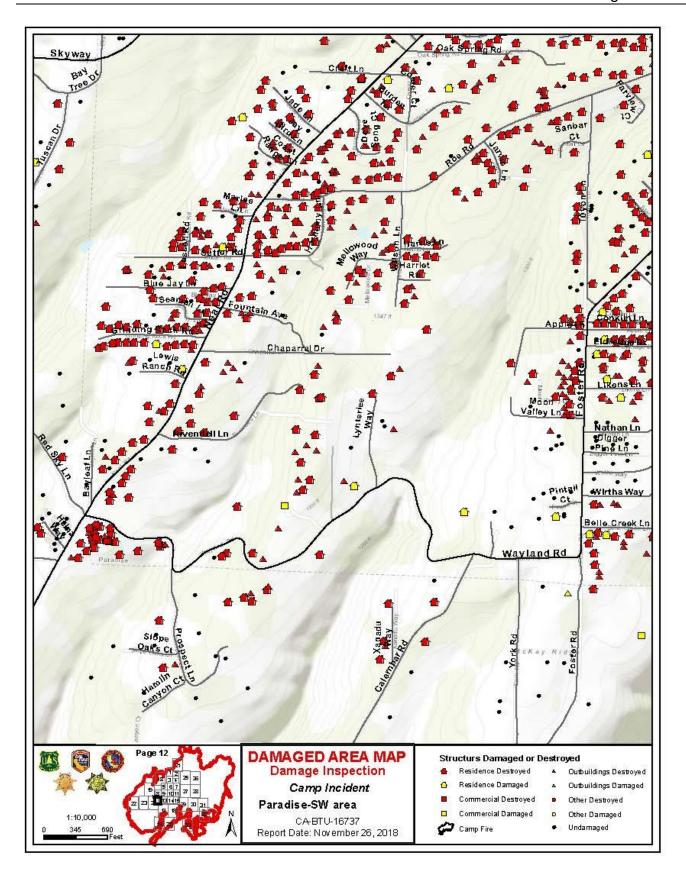

# **FINDINGS**

In total, 19,531 structures were identified as damaged or destroyed by the Camp Incident in Butte County.

# **SYNOPSIS**

**Overall (all jurisdictions)** 

| o reruii (uii juriouretiono)        |                 |                |                |                  |             |
|-------------------------------------|-----------------|----------------|----------------|------------------|-------------|
| Category of Damage                  | Affected (1-9%) | Minor (10-25%) | Major (26-50%) | Destroyed (>50%) | Grand Total |
| Single Residence                    | 412             | 47             | 3              | 13696            | 14158       |
| Multiple Residence                  | 21              | 3              | 1              | 276              | 301         |
| Mixed Commercial/Residential        | 1               | 1              | 0              | 11               | 13          |
| Non-residential Commercial Property | 76              | 18             | 8              | 528              | 630         |
| "Other" Minor Structures            | 89              | 32             | 15             | 4293             | 4429        |
| Total                               | 599             | 101            | 27             | 18804            | 19531       |

# **Butte County**

| Category of Damage                  | Affected (1-9%) | Minor (10-25%) | Major (26-50%) | Destroyed (>50%) | Grand Total |
|-------------------------------------|-----------------|----------------|----------------|------------------|-------------|
| Single Residence                    | 105             | 15             | 1              | 3273             | 3394        |
| Multiple Residence                  | 0               | 1              | 0              | 3                | 4           |
| Non-residential Commercial Property | 10              | 3              | 3              | 36               | 52          |
| "Other" Minor Structures            | 35              | 13             | 5              | 1140             | 1193        |
| Total                               | 150             | 32             | 9              | 4452             | 4643        |