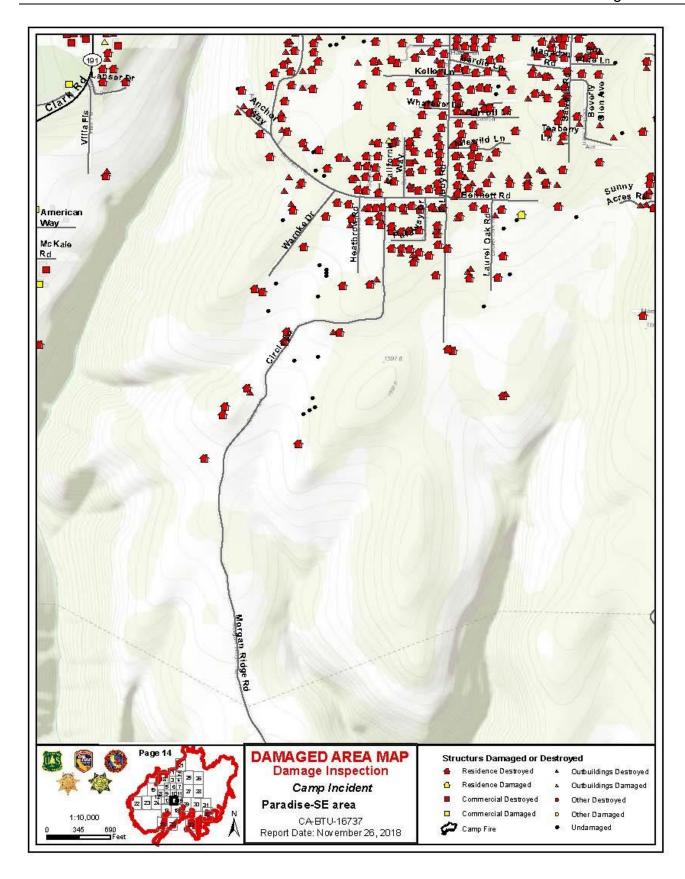

# TABLE OF CONTENTS

| Table of Contents                                      | 2  |
|--------------------------------------------------------|----|
| Scope and Intent                                       | 3  |
| Disclaimer                                             | 3  |
| Methodology                                            | 4  |
| Findings                                               | 7  |
| Synopsis                                               | 7  |
| Construction Materials and Methods                     | 8  |
| Damage Inspection Worksheet (Example)                  | 9  |
| Appendix A: Status of Affected Parcels by Site Address | 11 |
| Appendix B: Maps                                       | 13 |
| Ownership Map                                          | 14 |
| Fire History Map                                       | 15 |
| Fire Progression Map                                   | 16 |
| Damage Overview Map                                    | 18 |
| Damaged Area Maps                                      | 19 |
| Appendix C: Individual Damage Inspection Detail        | 53 |

# **FINDINGS**

In total, 19,531 structures were identified as damaged or destroyed by the Camp Incident in Butte County.