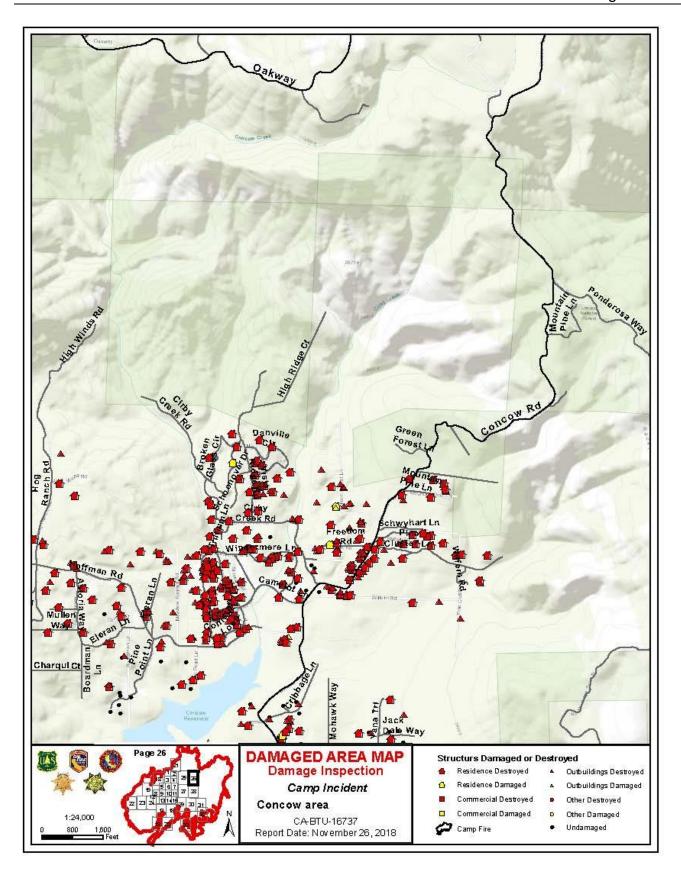

Figure 1 Data collection application

Wherever possible, all characteristics were collected that could allow for analysis of the fires impact to the structure. These included vegetation clearance, roof construction, eaves, vent screens, window panes, exterior siding, decks, patio covers, car ports, fences, topography, and aspect. Relative comments by the inspection team were also included. Additionally, a photo was taken of each damaged and destroyed structure and included in the damage inspection report.