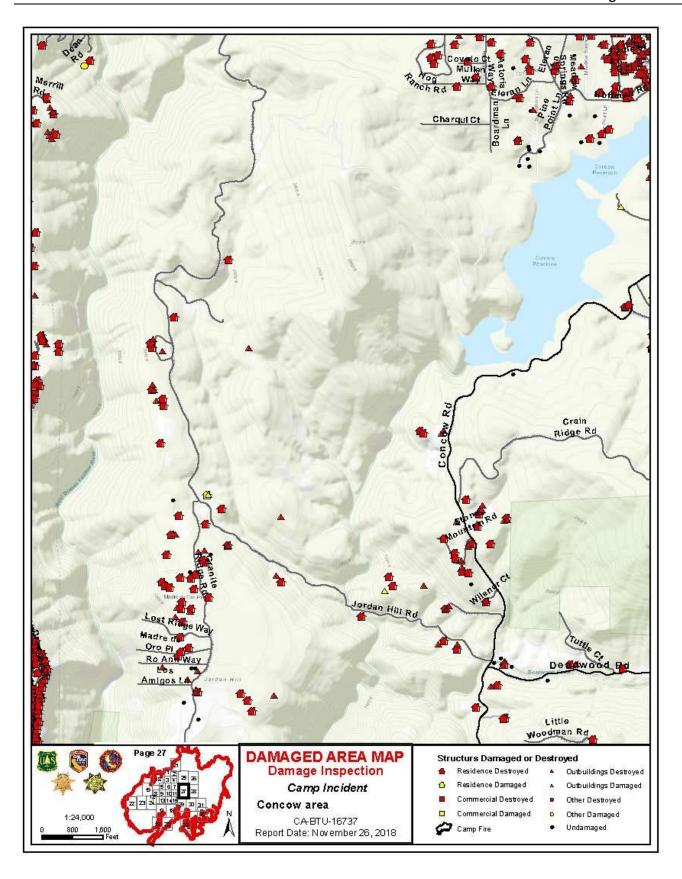

Figure 1 Data collection application

Wherever possible, all characteristics were collected that could allow for analysis of the fires impact to the structure. These included vegetation clearance, roof construction, eaves, vent screens, window panes, exterior siding, decks, patio covers, car ports, fences, topography, and aspect. Relative comments by the inspection team were also included. Additionally, a photo was taken of each damaged and destroyed structure and included in the damage inspection report.