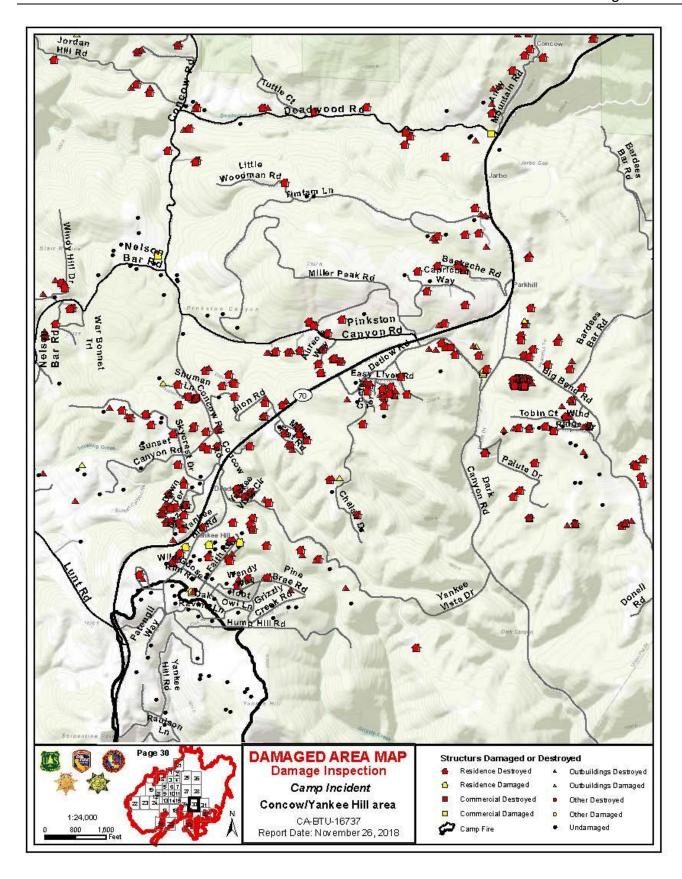

# **SCOPE AND INTENT**

The scope of this report is focused on the Camp Incident (CABTU 016737) that began on November 8<sup>th</sup>, 2018 in the County of Butte California.

The intent of the report is to provide an evaluation of fire damage to structures within the incident perimeter. This report attempts to include all habitable, commercial, utility and miscellaneous structures with a footprint greater than 120 square feet throughout the incident area. The report may evaluate or identify fire damage to infrastructure, mobile equipment, or other miscellaneous parcel improvements as determined.

### DISCLAIMER

The damage inspection data is approximate and for informational purposes only. The information and data contained in this report was collected using a systematic inspection process. Data collection concluded on November 24<sup>th</sup>, 2018 at 1800 hours.

Fire damage and poor access were major limiting factors for damage inspectors; therefore, a small margin of error is expected. The terrain, vegetation coverage, and large area burned by the fire made locating damaged or destroyed structures very difficult. All the structures damaged or destroyed by the fire may not be identified in this report due to these limiting factors.

# **FINDINGS**

In total, 19,531 structures were identified as damaged or destroyed by the Camp Incident in Butte County.