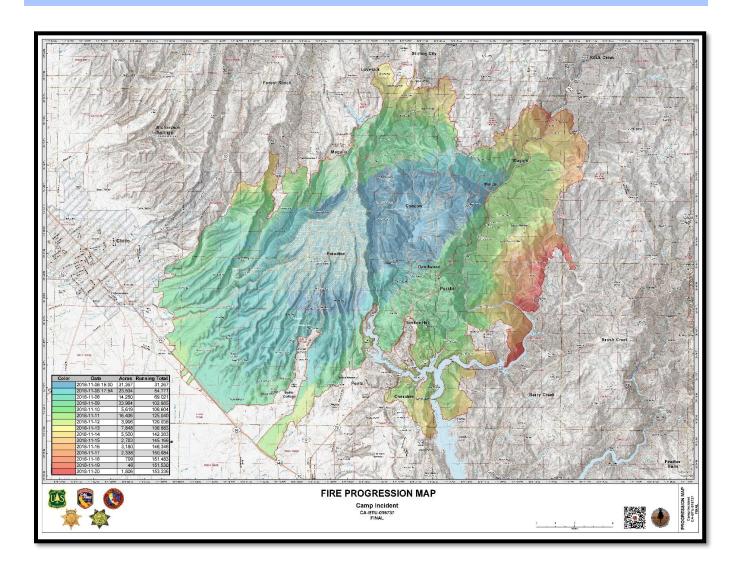

|
|                                                                                           |
|                                                                                           |

# APPENDIX A: STATUS OF AFFECTED PARCELS BY SITE ADDRESS

The Appendix A tables are based off the County Assessor's GIS parcel data. There may be inaccuracies with information shown and/or geospatial locations. When the GIS data did not show a site address, the table reflects an approximate field collected address and is denoted with "\* Field Collected."

This Page Intentionally Left Blank

# **See Appendix A attachement**

APPENDIX B: MAPS

This Page Intentionally Left Blank

# OWNERSHIP MAP



# FIRE HISTORY MAP



# FIRE PROGRESSION MAP





### DAMAGE OVERVIEW MAP



### DAMAGED AREA MAPS





































































## APPENDIX C: INDIVIDUAL DAMAGE INSPECTION DETAIL

This Page Intentionally Left Blank

Camp Incident CABTU 016737 Damage Inspection Report Page 54 of 54