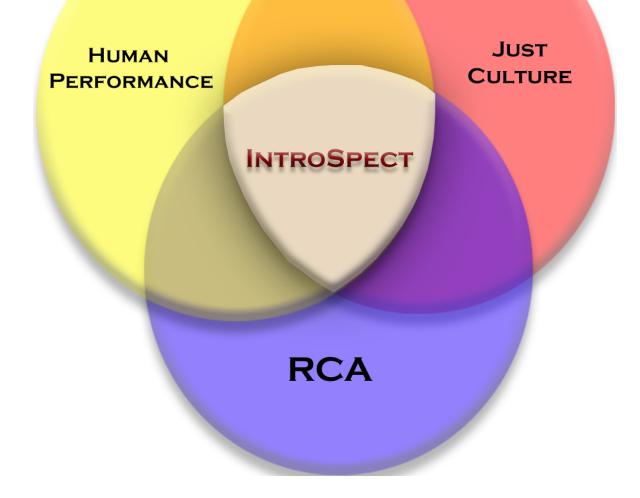

#### IntroSpect™

What People Call IntroSpect™

The Accountability Method

The Culture Change Method

A Method that Focuses on the Soul

Introspection at All Levels

A Method that's Been Ahead of it's Time Until NOW!

### IntroSpect™