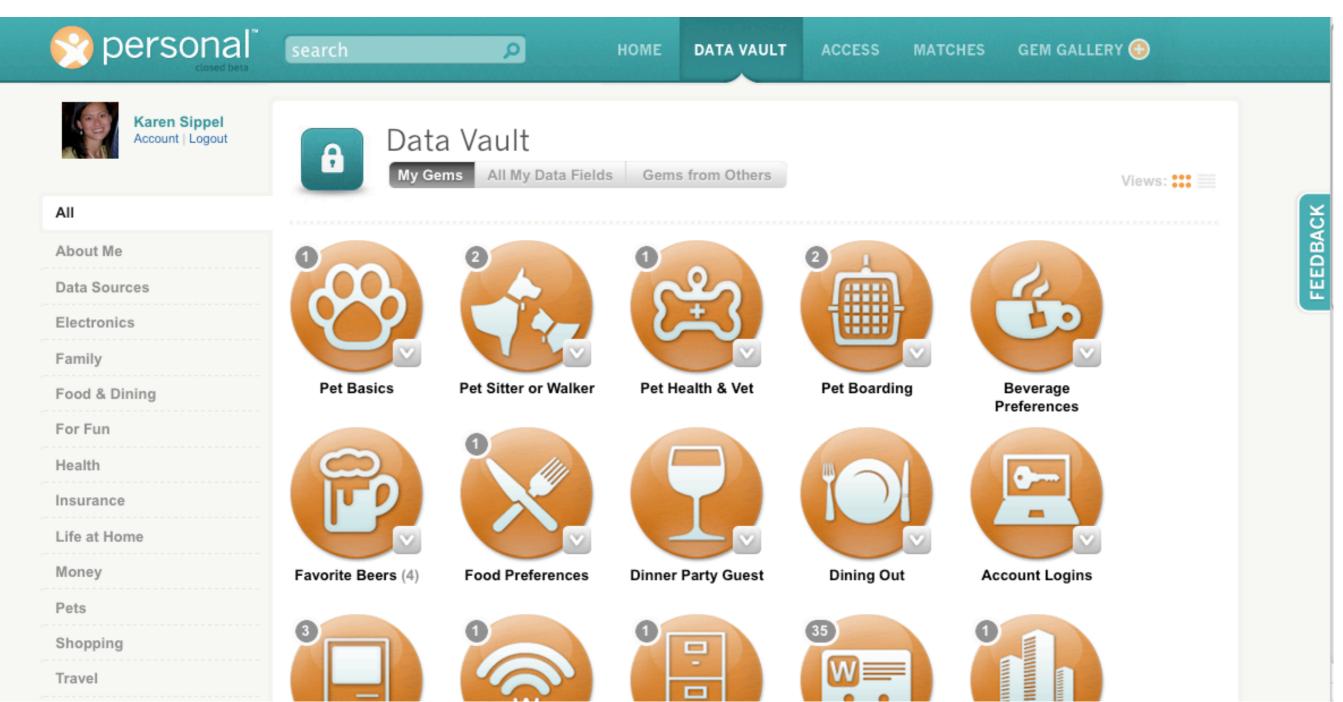

### Spersonal Owner Agreement Highlights

- You Own Your Data. You contractually own all your data.
- Data You Grant Access To Is Legally Protected. Personal will never share or use your data. Only you can grant access to your data or request access to data from others.
- You Control Who Gets Access. Personal will never share or use your data. Only you can grant access to your data or request access to data from others
- Take Your Data With You. You can easily export your data and permanently delete it from Personal.