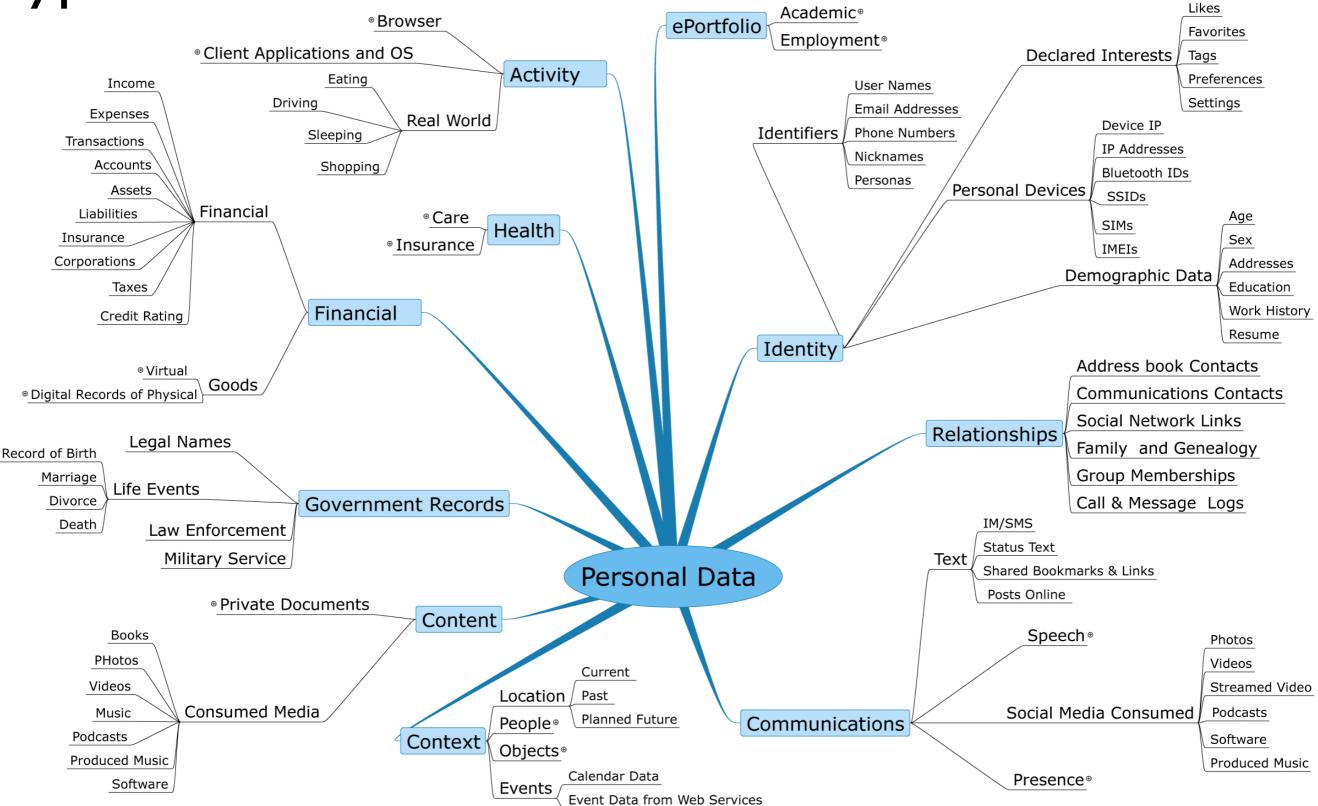

### Types of Personal Data

Personal data types in this diagram are drawn from the types identified in Rethinking Personal Data Pre-Read Document published by the World Economic Forum written by Marc Davis et al published in June, 2010.