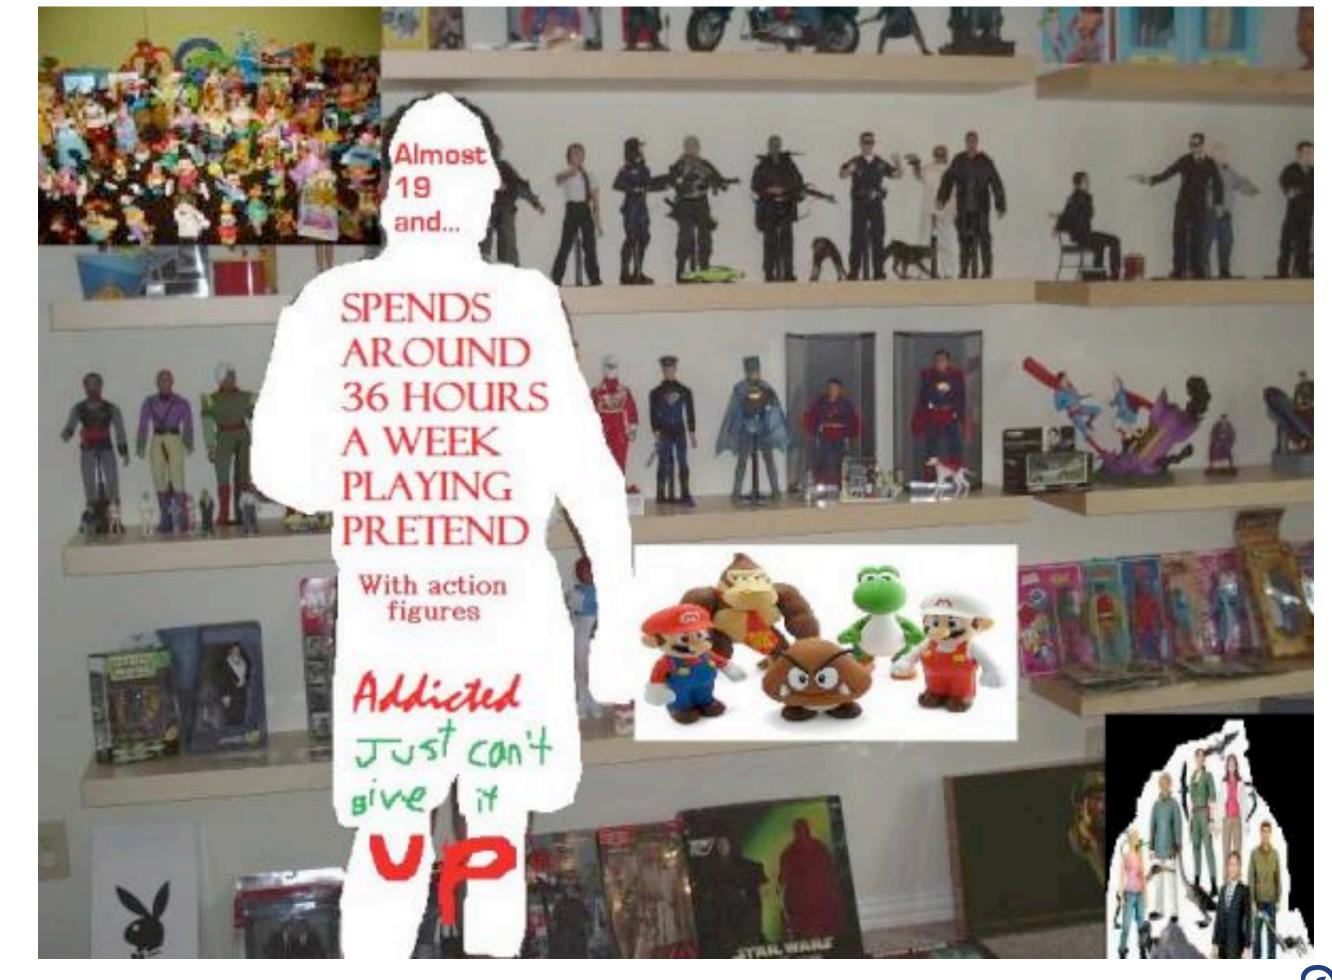

## Young people free to explore themselves

Teachers being able to drink socially when on own time.

Gammers: Blizzard WoW in game ID vs "RealID" change.