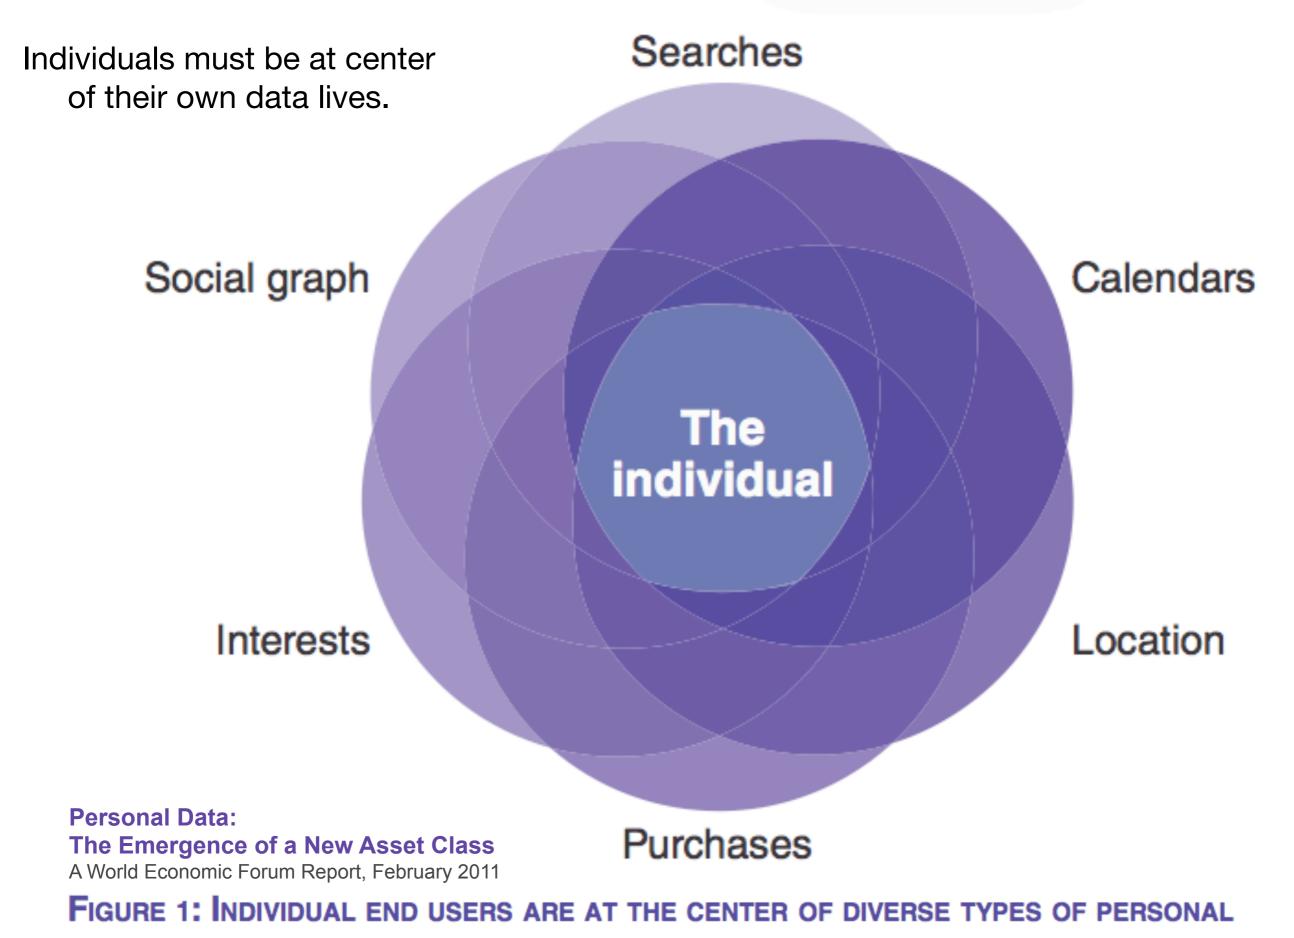

### Types of Personal Data

Personal data types in this diagram are drawn from the types identified in Rethinking Personal Data Pre-Read Document published by the World Economic Forum written by Marc Davis et al published in June, 2010.

People are the only ethical integrators of their own diverse data streams.