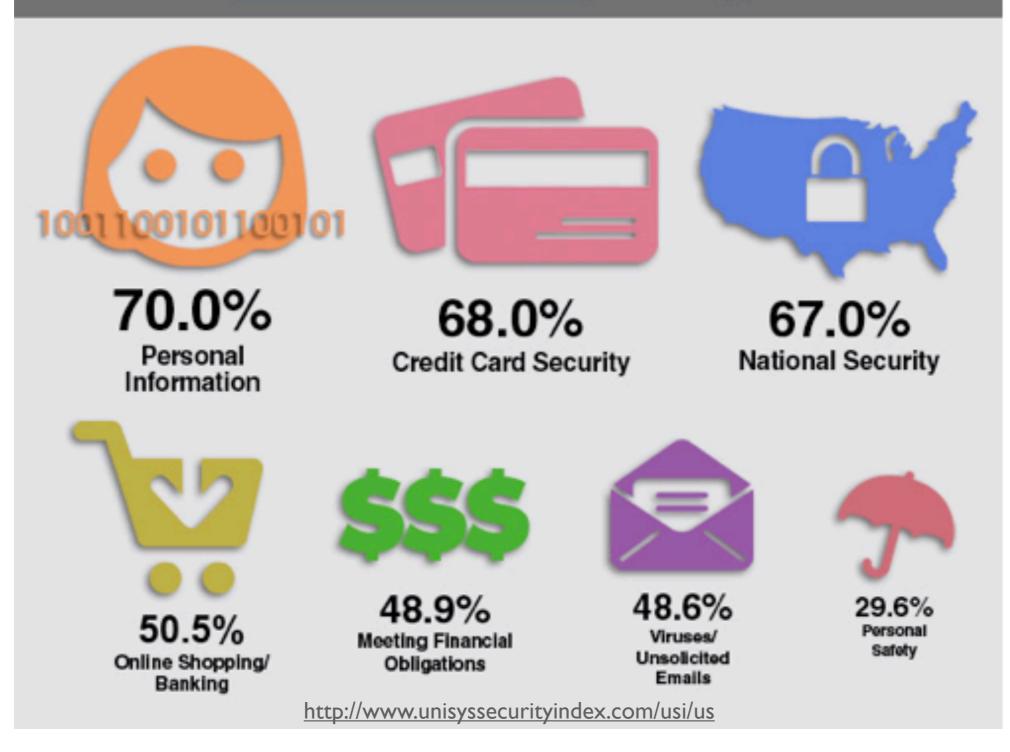

### Some say people "don't care".....

And here is what they're most worried about securing: