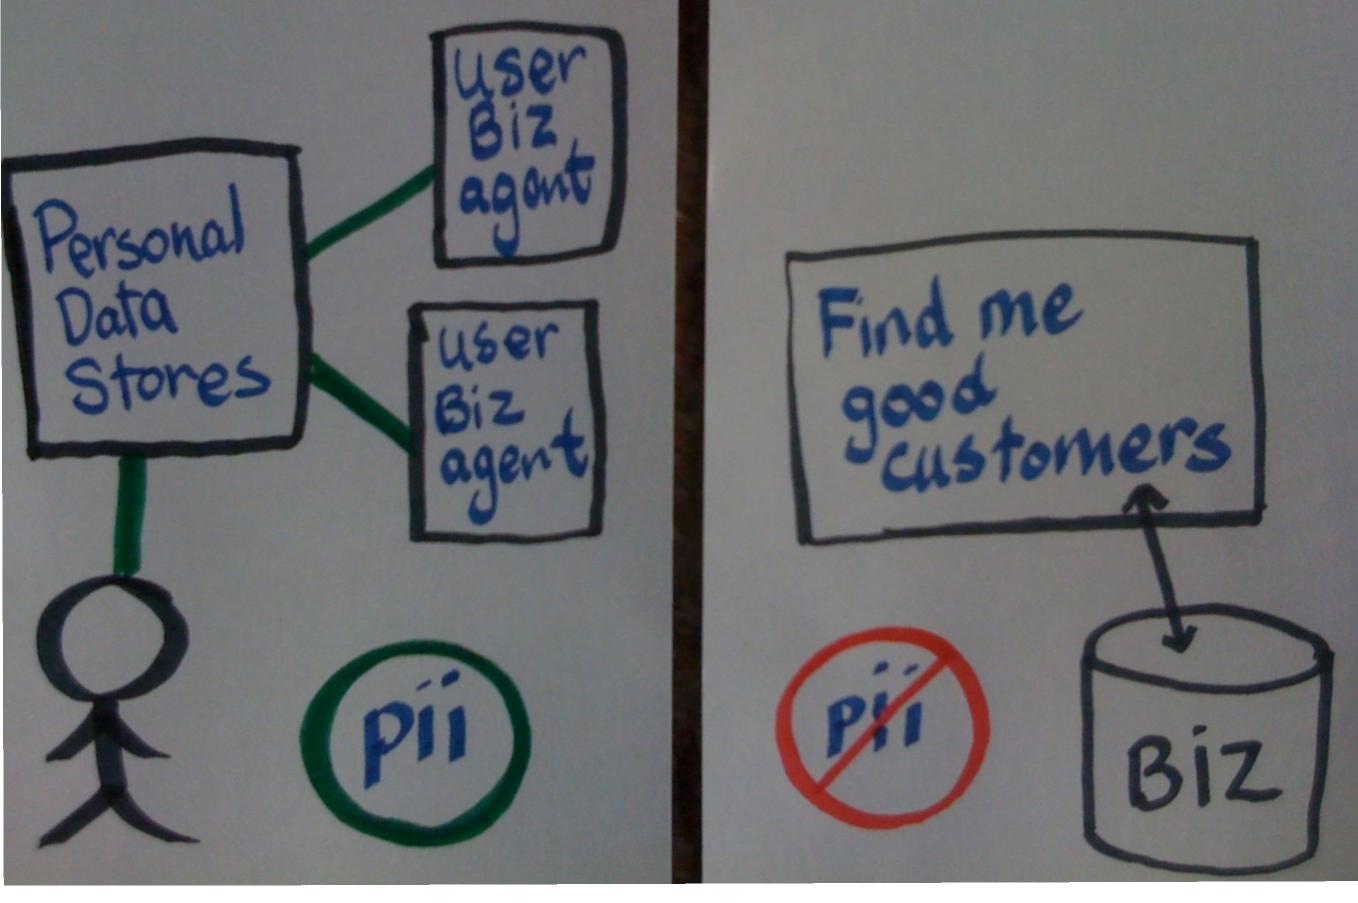

## **My question:** What about the individual's (the subject's) business model?

We need business and market models for business agents that work on the users behalf.

Tools for individuals to manage their own information and collect their own data and get value from that in new markets.

### One example of a market model with user business agents.