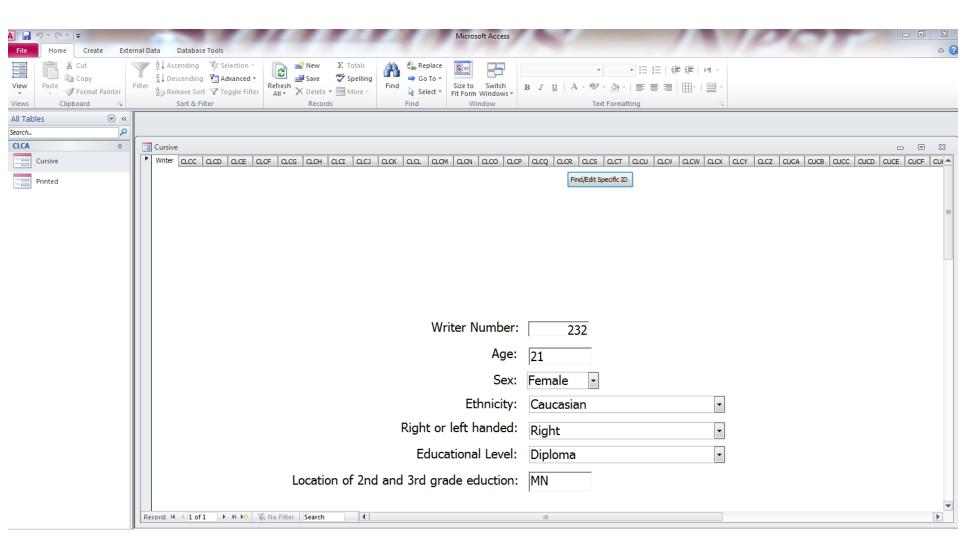

#### Statistician Driven

Methodologies
Handwriting Form

| From: Jim Elder                                                                                                                                                                                                                                                                                                                                                                                                                                                                                                                                                                                                                                                                                                                                                                                                                                                                                                                                                                                                                                                                                                                                                                                                                                                                                                                                                                                                                                                                                                                                                                                                                                                                                                                                                                                                                                                                                                                                                                                                                                                                                                                | CURSIVE SPECIMENS FORM 96            |
|--------------------------------------------------------------------------------------------------------------------------------------------------------------------------------------------------------------------------------------------------------------------------------------------------------------------------------------------------------------------------------------------------------------------------------------------------------------------------------------------------------------------------------------------------------------------------------------------------------------------------------------------------------------------------------------------------------------------------------------------------------------------------------------------------------------------------------------------------------------------------------------------------------------------------------------------------------------------------------------------------------------------------------------------------------------------------------------------------------------------------------------------------------------------------------------------------------------------------------------------------------------------------------------------------------------------------------------------------------------------------------------------------------------------------------------------------------------------------------------------------------------------------------------------------------------------------------------------------------------------------------------------------------------------------------------------------------------------------------------------------------------------------------------------------------------------------------------------------------------------------------------------------------------------------------------------------------------------------------------------------------------------------------------------------------------------------------------------------------------------------------|--------------------------------------|
| 829 Loop Street, Apt. 3                                                                                                                                                                                                                                                                                                                                                                                                                                                                                                                                                                                                                                                                                                                                                                                                                                                                                                                                                                                                                                                                                                                                                                                                                                                                                                                                                                                                                                                                                                                                                                                                                                                                                                                                                                                                                                                                                                                                                                                                                                                                                                        | ∞ AGE 48 SEX Female                  |
| Allentown, New Yor 214                                                                                                                                                                                                                                                                                                                                                                                                                                                                                                                                                                                                                                                                                                                                                                                                                                                                                                                                                                                                                                                                                                                                                                                                                                                                                                                                                                                                                                                                                                                                                                                                                                                                                                                                                                                                                                                                                                                                                                                                                                                                                                         | (707 ETHNICITY WWW.                  |
|                                                                                                                                                                                                                                                                                                                                                                                                                                                                                                                                                                                                                                                                                                                                                                                                                                                                                                                                                                                                                                                                                                                                                                                                                                                                                                                                                                                                                                                                                                                                                                                                                                                                                                                                                                                                                                                                                                                                                                                                                                                                                                                                | RIGHT/LEFT HANDED_ VISUA handle      |
| To: Dr. Bob Ray Grant                                                                                                                                                                                                                                                                                                                                                                                                                                                                                                                                                                                                                                                                                                                                                                                                                                                                                                                                                                                                                                                                                                                                                                                                                                                                                                                                                                                                                                                                                                                                                                                                                                                                                                                                                                                                                                                                                                                                                                                                                                                                                                          | EDUCATION LEVEL_Trade Schoo          |
| God Queensberry Parkers                                                                                                                                                                                                                                                                                                                                                                                                                                                                                                                                                                                                                                                                                                                                                                                                                                                                                                                                                                                                                                                                                                                                                                                                                                                                                                                                                                                                                                                                                                                                                                                                                                                                                                                                                                                                                                                                                                                                                                                                                                                                                                        | LOCATION 2 NO /3 NO GRADE Fridley, M |
| omas, West Virginia 25                                                                                                                                                                                                                                                                                                                                                                                                                                                                                                                                                                                                                                                                                                                                                                                                                                                                                                                                                                                                                                                                                                                                                                                                                                                                                                                                                                                                                                                                                                                                                                                                                                                                                                                                                                                                                                                                                                                                                                                                                                                                                                         | (98                                  |
|                                                                                                                                                                                                                                                                                                                                                                                                                                                                                                                                                                                                                                                                                                                                                                                                                                                                                                                                                                                                                                                                                                                                                                                                                                                                                                                                                                                                                                                                                                                                                                                                                                                                                                                                                                                                                                                                                                                                                                                                                                                                                                                                |                                      |
| We wrere referred to your                                                                                                                                                                                                                                                                                                                                                                                                                                                                                                                                                                                                                                                                                                                                                                                                                                                                                                                                                                                                                                                                                                                                                                                                                                                                                                                                                                                                                                                                                                                                                                                                                                                                                                                                                                                                                                                                                                                                                                                                                                                                                                      | by Kera Cohen at the                 |
| University Medical Center.                                                                                                                                                                                                                                                                                                                                                                                                                                                                                                                                                                                                                                                                                                                                                                                                                                                                                                                                                                                                                                                                                                                                                                                                                                                                                                                                                                                                                                                                                                                                                                                                                                                                                                                                                                                                                                                                                                                                                                                                                                                                                                     | This is regarding my                 |
| puera, nave Jacc.                                                                                                                                                                                                                                                                                                                                                                                                                                                                                                                                                                                                                                                                                                                                                                                                                                                                                                                                                                                                                                                                                                                                                                                                                                                                                                                                                                                                                                                                                                                                                                                                                                                                                                                                                                                                                                                                                                                                                                                                                                                                                                              |                                      |
| It all started about seum                                                                                                                                                                                                                                                                                                                                                                                                                                                                                                                                                                                                                                                                                                                                                                                                                                                                                                                                                                                                                                                                                                                                                                                                                                                                                                                                                                                                                                                                                                                                                                                                                                                                                                                                                                                                                                                                                                                                                                                                                                                                                                      | onthe ago while attend               |
| The "Pulseg" Jany Concert on                                                                                                                                                                                                                                                                                                                                                                                                                                                                                                                                                                                                                                                                                                                                                                                                                                                                                                                                                                                                                                                                                                                                                                                                                                                                                                                                                                                                                                                                                                                                                                                                                                                                                                                                                                                                                                                                                                                                                                                                                                                                                                   | garzing such an eve                  |
| is no picnic, and as Preside                                                                                                                                                                                                                                                                                                                                                                                                                                                                                                                                                                                                                                                                                                                                                                                                                                                                                                                                                                                                                                                                                                                                                                                                                                                                                                                                                                                                                                                                                                                                                                                                                                                                                                                                                                                                                                                                                                                                                                                                                                                                                                   | int of the Alwanie                   |
| Association, a co-sponsion of                                                                                                                                                                                                                                                                                                                                                                                                                                                                                                                                                                                                                                                                                                                                                                                                                                                                                                                                                                                                                                                                                                                                                                                                                                                                                                                                                                                                                                                                                                                                                                                                                                                                                                                                                                                                                                                                                                                                                                                                                                                                                                  | of the event, hate wa                |
| overworked. But she enjoy                                                                                                                                                                                                                                                                                                                                                                                                                                                                                                                                                                                                                                                                                                                                                                                                                                                                                                                                                                                                                                                                                                                                                                                                                                                                                                                                                                                                                                                                                                                                                                                                                                                                                                                                                                                                                                                                                                                                                                                                                                                                                                      | ed her job and did i                 |
| was required of her with                                                                                                                                                                                                                                                                                                                                                                                                                                                                                                                                                                                                                                                                                                                                                                                                                                                                                                                                                                                                                                                                                                                                                                                                                                                                                                                                                                                                                                                                                                                                                                                                                                                                                                                                                                                                                                                                                                                                                                                                                                                                                                       |                                      |
| However, the extra hours a                                                                                                                                                                                                                                                                                                                                                                                                                                                                                                                                                                                                                                                                                                                                                                                                                                                                                                                                                                                                                                                                                                                                                                                                                                                                                                                                                                                                                                                                                                                                                                                                                                                                                                                                                                                                                                                                                                                                                                                                                                                                                                     |                                      |
| through the show she pass                                                                                                                                                                                                                                                                                                                                                                                                                                                                                                                                                                                                                                                                                                                                                                                                                                                                                                                                                                                                                                                                                                                                                                                                                                                                                                                                                                                                                                                                                                                                                                                                                                                                                                                                                                                                                                                                                                                                                                                                                                                                                                      |                                      |
| to the hospital, and sever                                                                                                                                                                                                                                                                                                                                                                                                                                                                                                                                                                                                                                                                                                                                                                                                                                                                                                                                                                                                                                                                                                                                                                                                                                                                                                                                                                                                                                                                                                                                                                                                                                                                                                                                                                                                                                                                                                                                                                                                                                                                                                     | al questions, V-rajo a               |
| blood lests, later were to                                                                                                                                                                                                                                                                                                                                                                                                                                                                                                                                                                                                                                                                                                                                                                                                                                                                                                                                                                                                                                                                                                                                                                                                                                                                                                                                                                                                                                                                                                                                                                                                                                                                                                                                                                                                                                                                                                                                                                                                                                                                                                     | ed I was just exhaus                 |
| hates been in very bad her                                                                                                                                                                                                                                                                                                                                                                                                                                                                                                                                                                                                                                                                                                                                                                                                                                                                                                                                                                                                                                                                                                                                                                                                                                                                                                                                                                                                                                                                                                                                                                                                                                                                                                                                                                                                                                                                                                                                                                                                                                                                                                     | ellh since. Could you                |
| kindly take a look at the                                                                                                                                                                                                                                                                                                                                                                                                                                                                                                                                                                                                                                                                                                                                                                                                                                                                                                                                                                                                                                                                                                                                                                                                                                                                                                                                                                                                                                                                                                                                                                                                                                                                                                                                                                                                                                                                                                                                                                                                                                                                                                      | results and give us                  |
| your openion.                                                                                                                                                                                                                                                                                                                                                                                                                                                                                                                                                                                                                                                                                                                                                                                                                                                                                                                                                                                                                                                                                                                                                                                                                                                                                                                                                                                                                                                                                                                                                                                                                                                                                                                                                                                                                                                                                                                                                                                                                                                                                                                  |                                      |
| Thank you.                                                                                                                                                                                                                                                                                                                                                                                                                                                                                                                                                                                                                                                                                                                                                                                                                                                                                                                                                                                                                                                                                                                                                                                                                                                                                                                                                                                                                                                                                                                                                                                                                                                                                                                                                                                                                                                                                                                                                                                                                                                                                                                     |                                      |
| gun                                                                                                                                                                                                                                                                                                                                                                                                                                                                                                                                                                                                                                                                                                                                                                                                                                                                                                                                                                                                                                                                                                                                                                                                                                                                                                                                                                                                                                                                                                                                                                                                                                                                                                                                                                                                                                                                                                                                                                                                                                                                                                                            |                                      |
|                                                                                                                                                                                                                                                                                                                                                                                                                                                                                                                                                                                                                                                                                                                                                                                                                                                                                                                                                                                                                                                                                                                                                                                                                                                                                                                                                                                                                                                                                                                                                                                                                                                                                                                                                                                                                                                                                                                                                                                                                                                                                                                                |                                      |
| The state of the s |                                      |