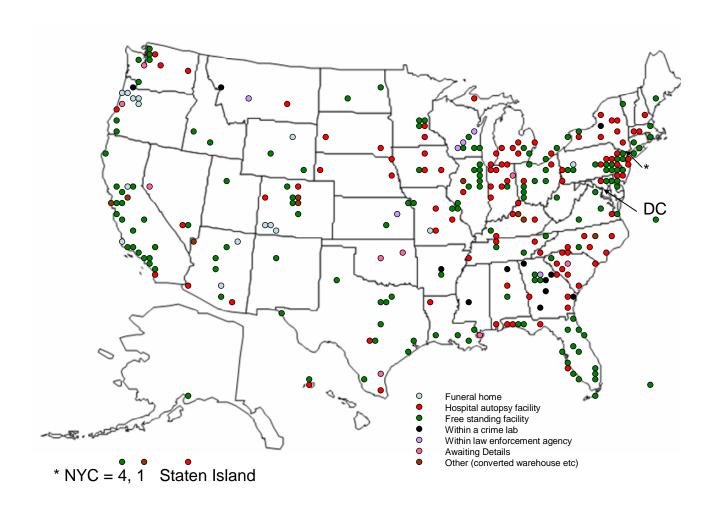

#### On the following pages, the items below appear.

- Dot map of locations of facilities in the US (Page 4)
- List of facilities arranged alphabetically by state (Page 5)
- Facilities which report a major need for renovation or equipment (Page 14)
- Facilities which report some, but not major need for renovation or equipment (Page 17)
- New facilities in planning or possible in the next 5 years (Page 22)
- Reported annual postmortem examination load at each facility (Page 25)

Dot Map showing general location and type of medicolegal autopsy facilities in the US.