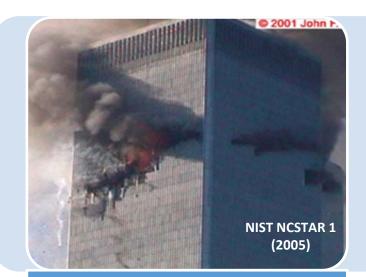

#### Unique to NCST

- subpoena authority
- NIST Investigator Credentials
- Federal Advisory Committee (up to 12 appointed members)
- Follow through on recommendations and report(s) to Congress

World Trade Center (2001-2005)