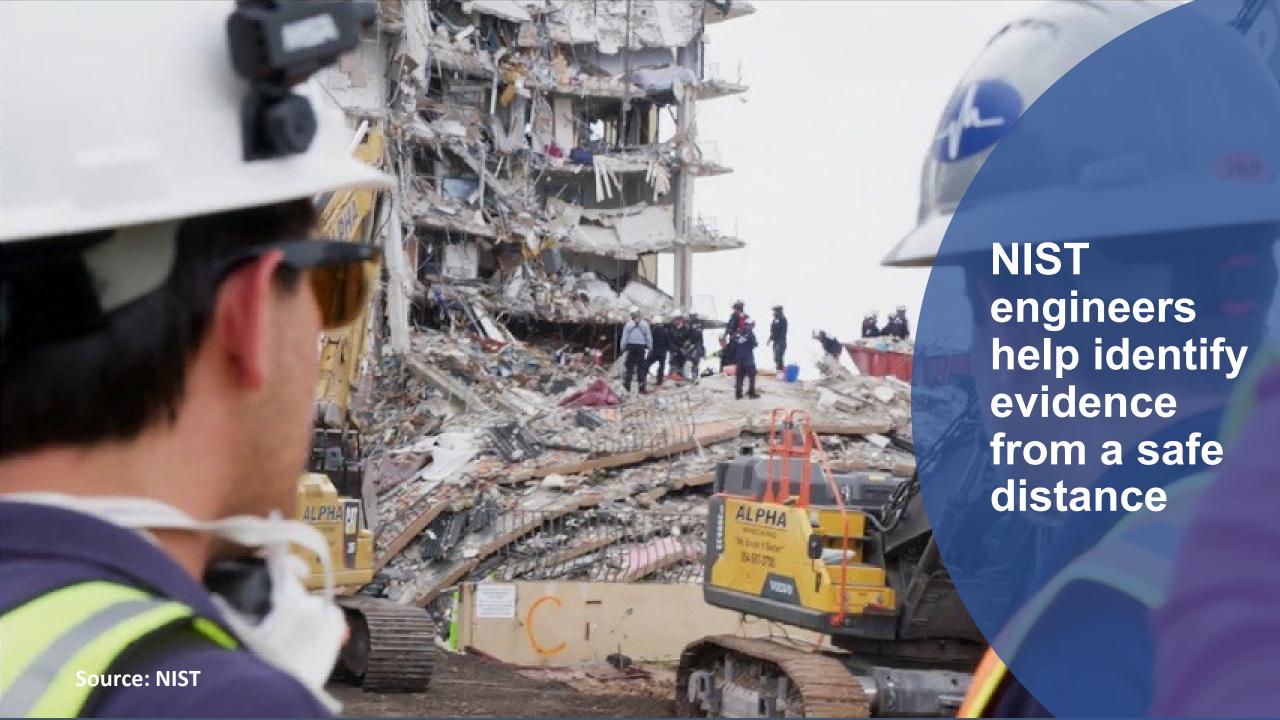

### **Active NCST Investigations**

Hurricane Maria (Puerto Rico) September 20, 2017 Champlain Towers South (Surfside, FL)
June 24, 2021

First specimens of building evidentiary debris are extracted days after collapse

## NIST establishes evidence tagging protocols with the Miami-Dade Police Department and US&R Task Forces

Resilience

75