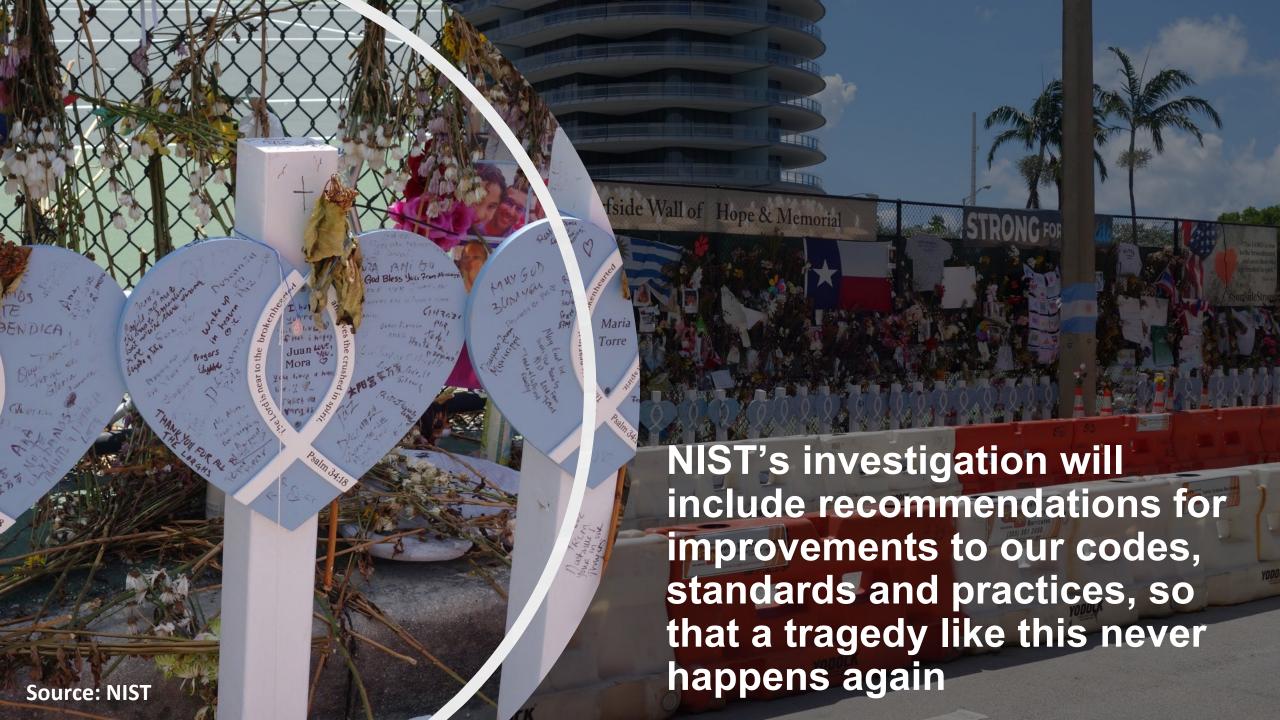

#### **National Construction Safety Team (NCST) Act**

- Public Law 107-231, Oct. 01, 2002
  - "...provides for the establishment of Teams to assess <u>building performance</u> and <u>emergency</u> <u>response and evacuation procedures</u> in the wake of any building failure that has resulted in <u>substantial loss of life</u> or that posed <u>significant potential of substantial loss of life</u>."

### **Champlain Towers South Collapse**

NIST encourages members of the public to submit any information, including video, photos or other documentation, that might help the investigation via the NIST Disaster Data Portal