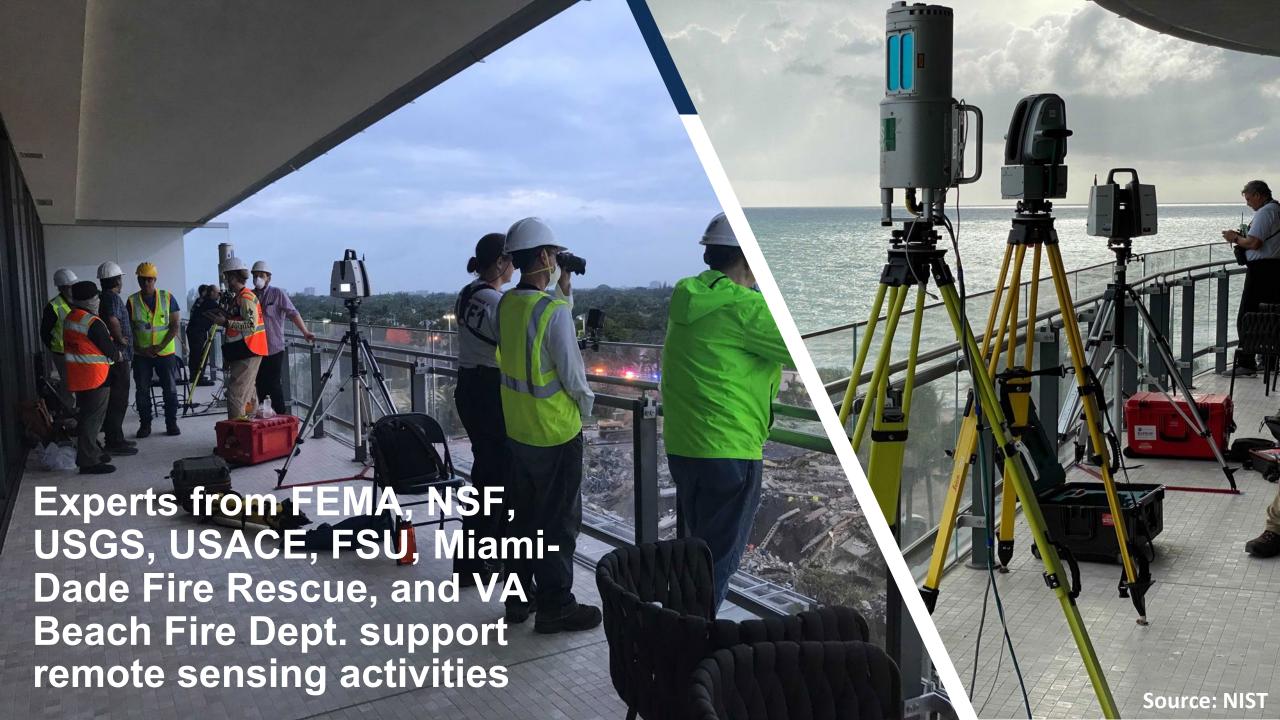

### **Active NCST Investigations**

Hurricane Maria (Puerto Rico) September 20, 2017 Champlain Towers South (Surfside, FL)
June 24, 2021

First specimens of building evidentiary debris are extracted days after collapse

## NIST establishes evidence tagging protocols with the Miami-Dade Police Department and US&R Task Forces

Resilience

75

Leads:

Kamel Saidi (NIST)

Georgette Hlepas (USACE)

**Project Four: Materials Science** 

Leads:

Scott Jones (NIST)

Ken Hover (Cornell)

Project Five: Geotechnical Engineering