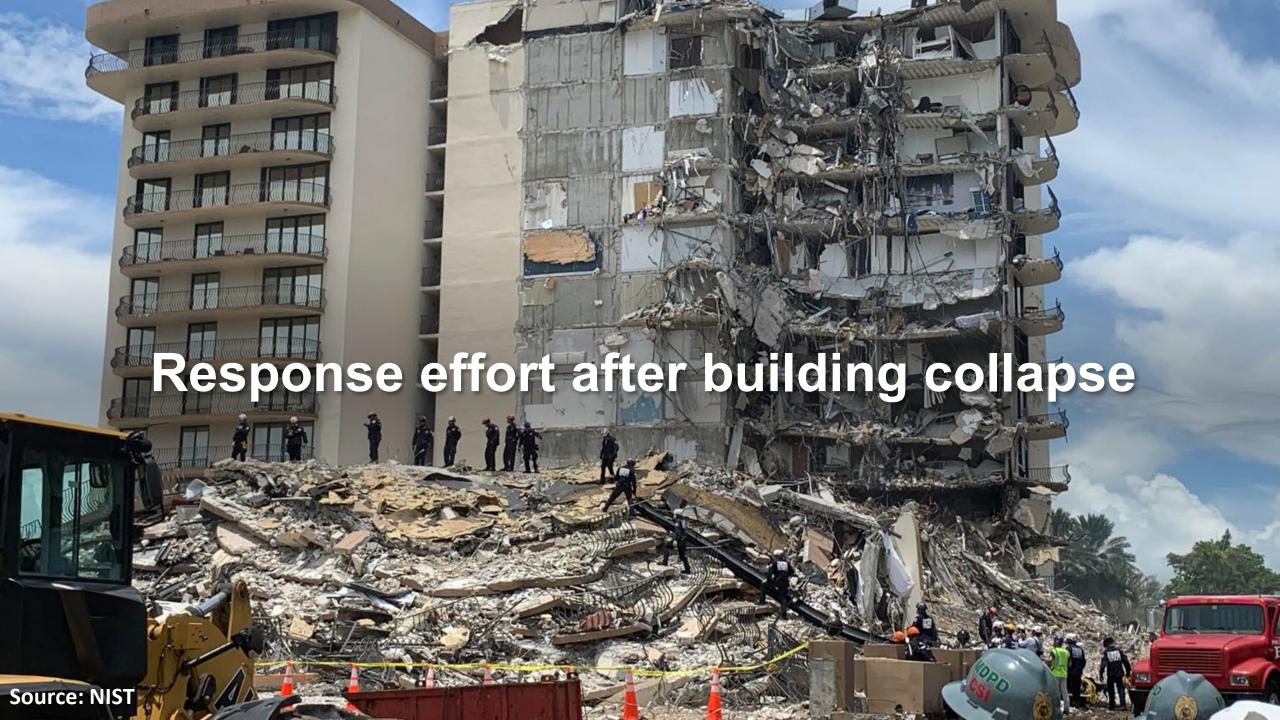

### **Active NCST Investigations**

Hurricane Maria (Puerto Rico) September 20, 2017 Champlain Towers South (Surfside, FL)
June 24, 2021

First specimens of building evidentiary debris are extracted days after collapse

## NIST establishes evidence tagging protocols with the Miami-Dade Police Department and US&R Task Forces

Resilience

75