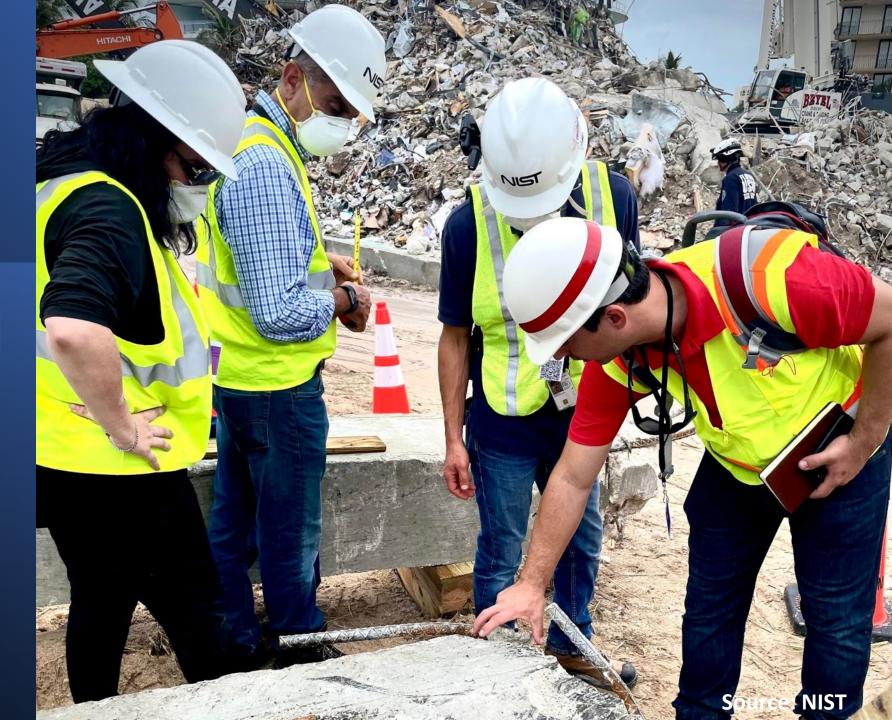

### **Active NCST Investigations**

Hurricane Maria (Puerto Rico) September 20, 2017 Champlain Towers South (Surfside, FL)
June 24, 2021

First specimens of building evidentiary debris are extracted days after collapse

## NIST establishes evidence tagging protocols with the Miami-Dade Police Department and US&R Task Forces

Resilience

75