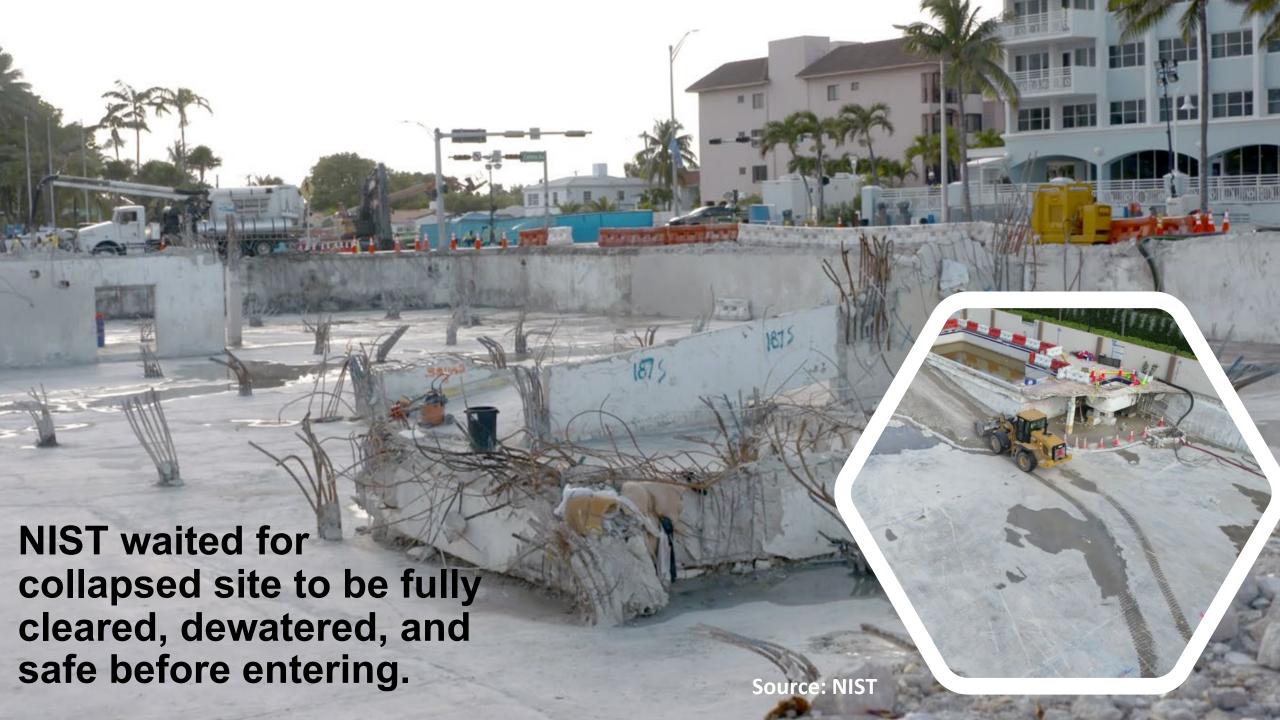

submit any information, including video, photos or other documentation, that might help the investigation via the NIST Disaster Data Portal



## Data Portal for the NIST Disaster and Failure Studies Program

At this time NIST is only accepting information/data (including photos, videos, and other documentation) from authors, creators and/or copyright owners. If you want to submit information/data but did not yourself write or create the material (for example, you did not take a photograph yourself but got it from someone else) or are not the copyright owner, please contact the Disaster and Failure Studies Program at <a href="mailto:Disasters@nist.gov">Disasters@nist.gov</a>. Please submit a description of the information/data; do not submit information/data itself to this email address.







#### NIST announces investigative team on Aug 25<sup>th</sup>





**Champlain Tower NCST Investigation** 

Judith Mitrani-Reiser, Lead Investigator Glenn Bell, Associate Lead Investigator



Project One: Building and Code History

Leads:

Jonathan Weigand (NIST)

James Harris (Consultant)

Project Two: Evidence Preservation

Leads:

David Goodwin (NIST)

Chris Segura (NIST)

Project Three: Remote Sensing Analysis

Leads:

Kamel Saidi (NIST)

Georgette Hlepas (USACE)

**Project Four: Materials Science** 

Leads:

Scott Jones (NIST)

Ken Hover (Cornell)

Project Five: Geotechnical Engineering

Leads:

Sissy Nikolaou (NIST)

Youssef Hashash (Consultant)

Project Six: Structural Engineering

Leads:

Fahim Sadek (NIST)

Jack Moehle (UC Berkeley)

### Congress provides \$22M in funding su