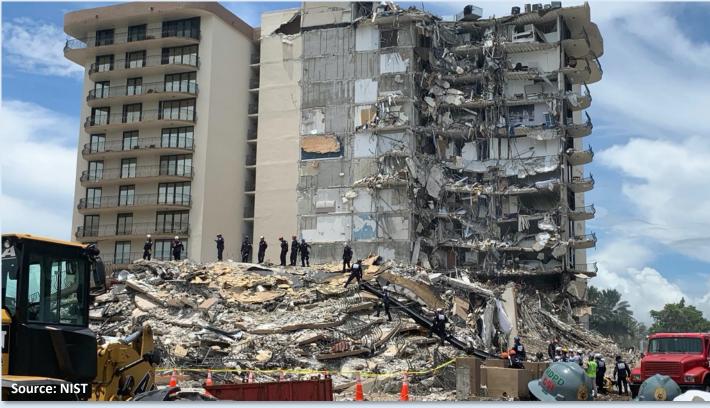

## Champlain Towers South Collapse

News and Updates

Projects

National Construction Safety Team

### **Champlain Towers South Collapse**

NIST encourages members of the public to submit any information, including video, photos or other documentation, that might help the investigation via the NIST Disaster Data Portal