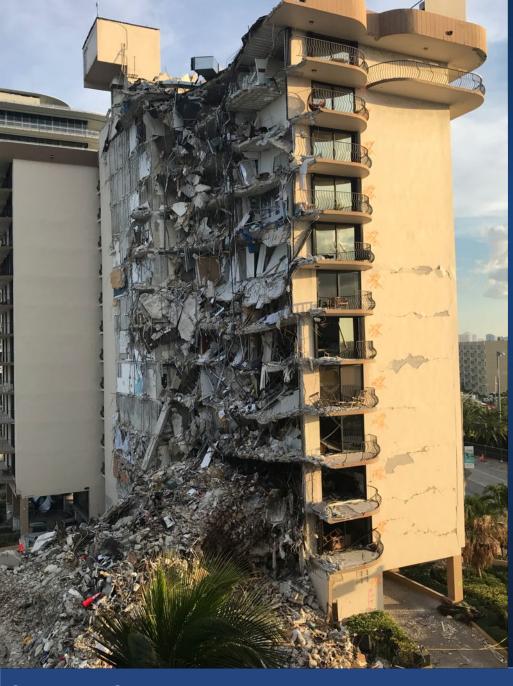

### **Active NCST Investigations**

Hurricane Maria (Puerto Rico) September 20, 2017 Champlain Towers South (Surfside, FL)
June 24, 2021

First specimens of building evidentiary debris are extracted days after collapse

## NIST establishes evidence tagging protocols with the Miami-Dade Police Department and US&R Task Forces

Resilience

75