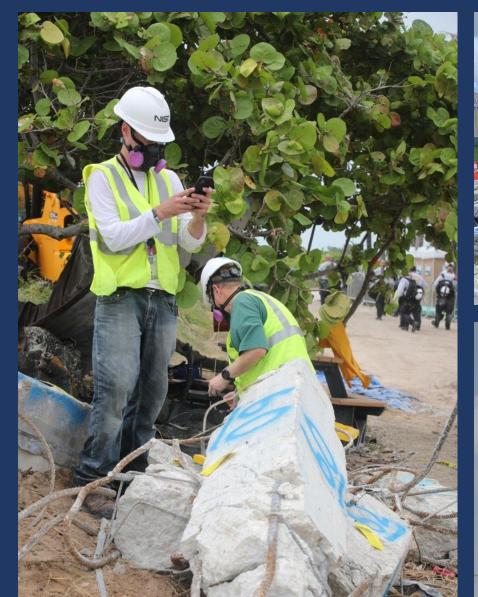

Leads:

Jonathan Weigand (NIST)

James Harris (Consultant)

Project Two: Evidence Preservation

Leads:

David Goodwin (NIST)

Chris Segura (NIST)

Project Three: Remote Sensing Analysis