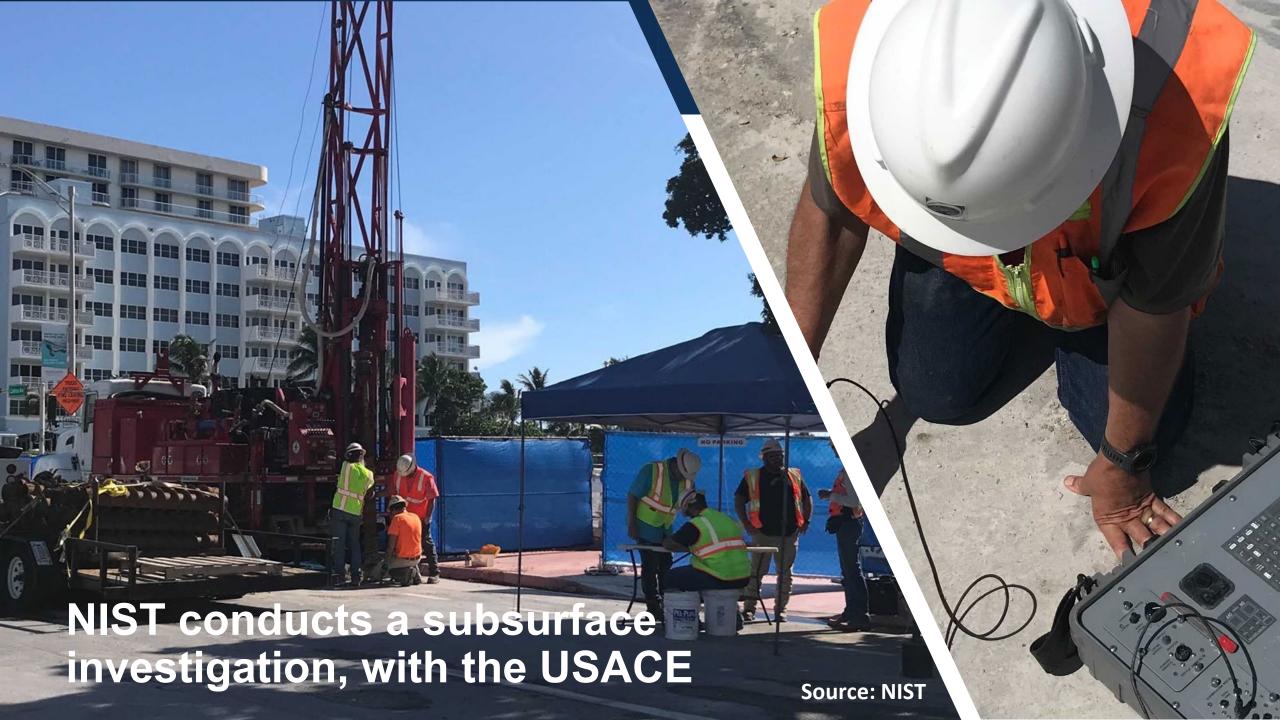

it any information, including video, photos or other documentation, that might help the investigation via the NIST Disaster Data Portal



## Data Portal for the NIST Disaster and Failure Studies Program

At this time NIST is only accepting information/data (including photos, videos, and other documentation) from authors, creators and/or copyright owners. If you want to submit information/data but did not yourself write or create the material (for example, you did not take a photograph yourself but got it from someone else) or are not the copyright owner, please contact the Disaster and Failure Studies Program at <a href="mailto:Disasters@nist.gov">Disasters@nist.gov</a>. Please submit a description of the information/data; do not submit information/data itself to this email address.







#### NIST announces investigative team on Aug 25<sup>th</sup>





**Champlain Tower NCST Investigation** 

Judith Mitrani-Reiser, Lead Investigator Glenn Bell, Associate Lead Investigator



Project One: Building and Code History

Leads:

Jonathan Weigand (NIST)

James Harris (Consultant)

Project Two: Evidence Preservation

Leads:

David Goodwin (NIST)

Chris Segura (NIST)

Project Three: Remote Sensing Analysis

Leads:

Kamel Saidi (NIST)

Georgette Hlepas (USACE)

**Project Four: Materials Science** 

Leads:

Scott Jones (NIST)

Ken Hover (Cornell)

Project Five: Geotechnical Engineering

Leads:

Sissy Nikolaou (NIST)

Youssef Hashash (Consultant)

Project Six: Structural Engineering

Leads:

Fahim Sadek (NIST)

Jack Moehle (UC Berkeley)

### Congress provides \$22M in funding supple