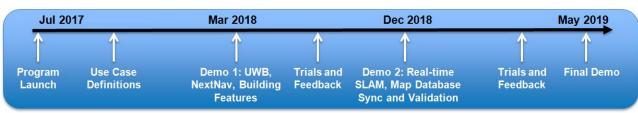

## First Responder Location Technology



## **NEON Personnel Tracker Solution**

- Android application deployed with wearable accessory or embedded in 3rd party device
- Location calculated using inertial, basic map information, BLE, UWB, inferred map data
- Command display supports 3D mapping and real-time visualization of user location/tracks
- Delivering high accuracy 3D location for first responders
  - Fusing multiple technologies (inertial, map data, BLE, UWB, terrestrial beacons)
- Making available comprehensive map data sources and tools
  - Expanded use of known and inferred building information
- Delivering easy to use 3D visualization
  - Collaborative map databases that are easy to validate & synchronize