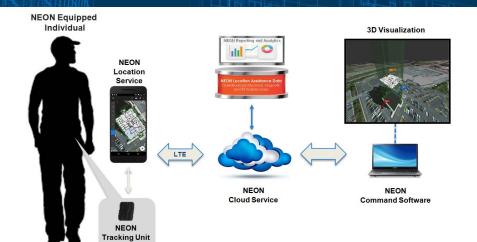

## **NEON Personnel Tracker Solution**

- Android application deployed with wearable accessory or embedded in 3rd party device
- Location calculated using inertial, basic map information, BLE, UWB, inferred map data
- Command display supports 3D mapping and real-time visualization of user location/tracks
- Delivering high accuracy 3D location for first responders
  - Fusing multiple technologies (inertial, map data, BLE, UWB, terrestrial beacons)
- Making available comprehensive map data sources and tools
  - Expanded use of known and inferred building information
- Delivering easy to use 3D visualization
  - Collaborative map databases that are easy to validate & synchronize