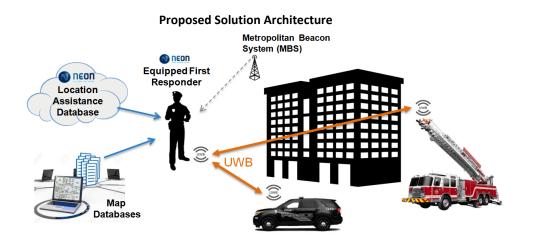

## **NEON Personnel Tracker Solution**

- Android application deployed with wearable accessory or embedded in 3rd party device
- Location calculated using inertial, basic map information, BLE, UWB, inferred map data
- Command display supports 3D mapping and real-time visualization of user location/tracks
- Delivering high accuracy 3D location for first responders
  - Fusing multiple technologies (inertial, map data, BLE, UWB, terrestrial beacons)
- Making available comprehensive map data sources and tools
  - Expanded use of known and inferred building information
- Delivering easy to use 3D visualization
  - Collaborative map databases that are easy to validate & synchronize