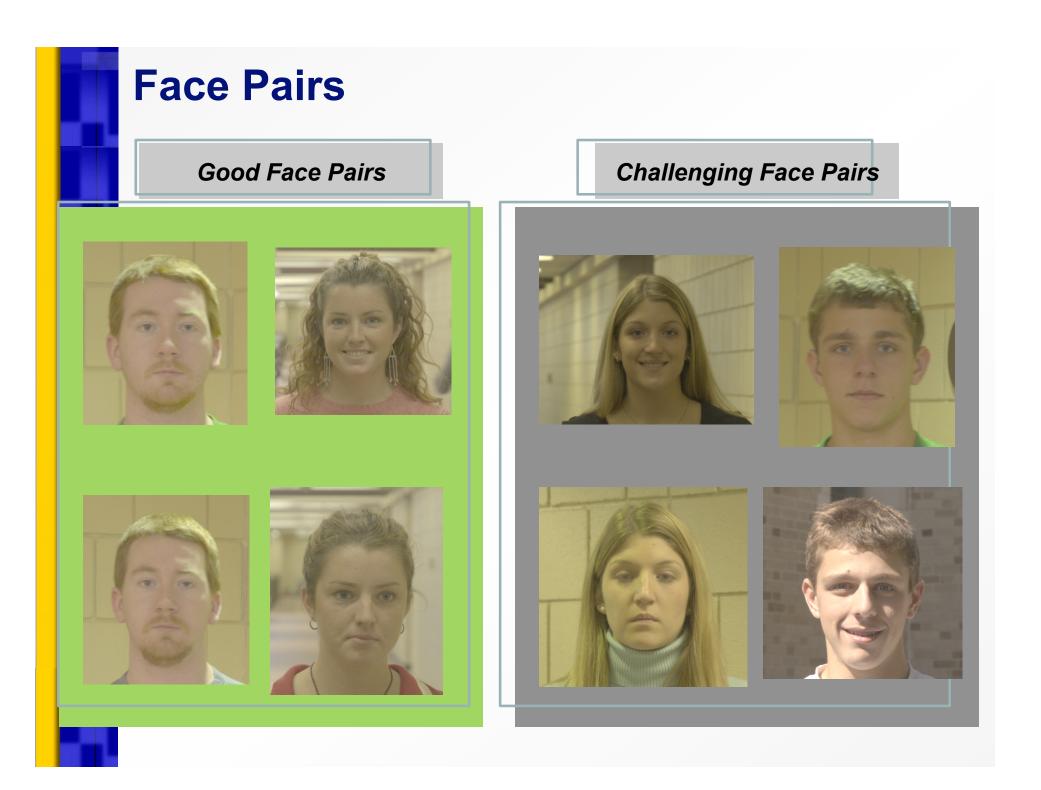

## **MBGC Conclusion**

- Concluded December 2009
  - Workshop 4 December 2009

- Challenge Problems arising from MBGC
  - Non-frontal still and video
  - Good, Bad, & Ugly still face
- Proposed Challenge Problems in development
  - Performance prediction