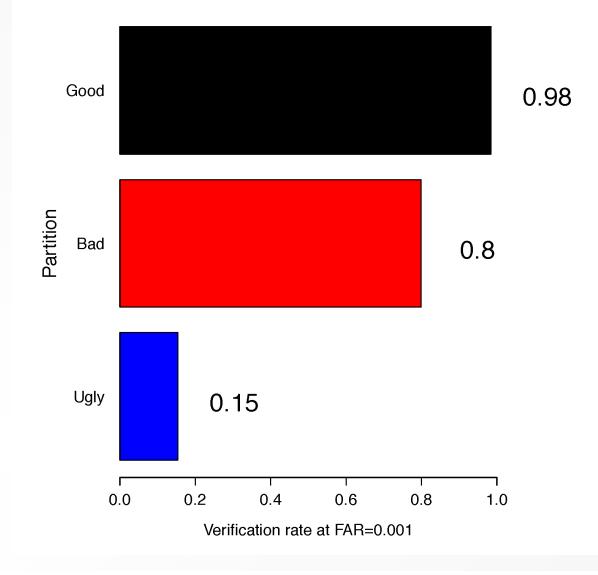

## **MBGC Conclusion**

- Concluded December 2009
  - Workshop 4 December 2009



- Challenge Problems arising from MBGC
  - Non-frontal still and video
  - Good, Bad, & Ugly still face
- Proposed Challenge Problems in development
  - Performance prediction



## **Non-frontal Video**













### **Algorithm vs. Human Performance**



ISN



## Good, Bad, Ugly Performance



**IS**Z

# Multiple Biometric200EVALUATION100

### The Still Face Track

- Three million faces
- Open till 26 May

### Portal Track

- Based on portal challenge problem
  - Begins on April 12<sup>th</sup> 2010

### Video Track

- Based on video challenge problem
  - Begins on March 31<sup>st</sup> 2010