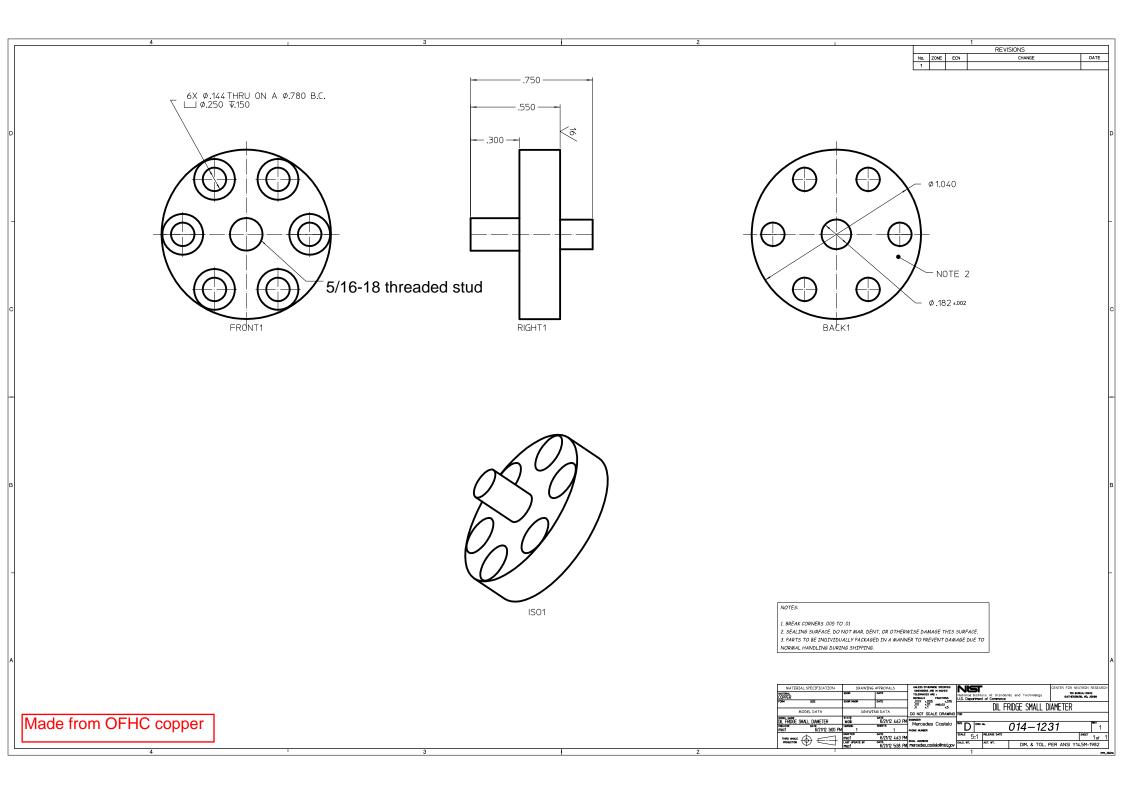

|                       |   |   | NOTES:<br>1. BREAK CORNERS. 005 TO. 01<br>2. SEALTING SURFACE. DO NOT MAR, DENT. OR OTHERWISE DAMAGE THIS SURFACE.<br>3. PARTS TO BE INDIVIDUALLY PACKAGED IN A MANNER TO PREVENT DAMAGE DUE TO<br>NORMAL HANDLING DURING SHIPPING.                                                                                                                                                                                                                                                                                                                                                                                                                                                                                                                                                                                                                                                                                                                                                                                                                                                                                                                                                                                                                                                                                                                                                                                                                                                                                                                                                                                                                                                                                           |
|-----------------------|---|---|-------------------------------------------------------------------------------------------------------------------------------------------------------------------------------------------------------------------------------------------------------------------------------------------------------------------------------------------------------------------------------------------------------------------------------------------------------------------------------------------------------------------------------------------------------------------------------------------------------------------------------------------------------------------------------------------------------------------------------------------------------------------------------------------------------------------------------------------------------------------------------------------------------------------------------------------------------------------------------------------------------------------------------------------------------------------------------------------------------------------------------------------------------------------------------------------------------------------------------------------------------------------------------------------------------------------------------------------------------------------------------------------------------------------------------------------------------------------------------------------------------------------------------------------------------------------------------------------------------------------------------------------------------------------------------------------------------------------------------|
| Made from OFHC copper | 3 | 2 | ALTERIAL SPECIFICATION DAWNDIG APROVALS THE PARTY OF ALL SPECIFICATION DAWNDIG APROVALS THE PARTY OF ALL SPECIFICATION DAWNDIG APROVALS DAWNDIG APRO |