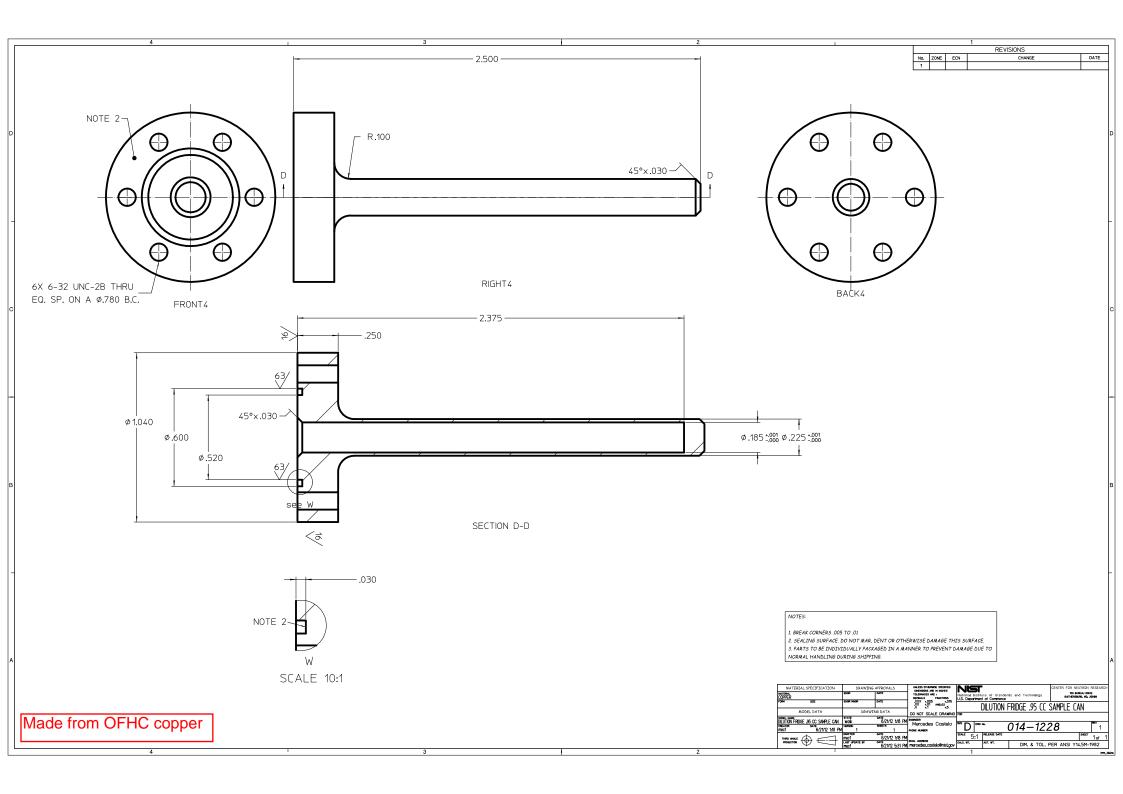

|                       |   |   | NOTES:<br>1. BREAK CORNERS. 005 TO. 01<br>2. SEALTING SURFACE. DO NOT MAR, DENT. OR OTHERWISE DAMAGE THIS SURFACE.<br>3. PARTS TO BE INDIVIDUALLY PACKAGED IN A MANNER TO PREVENT DAMAGE DUE TO<br>NORMAL HANDLING DURING SHIPPING.                                                                                                                                                                                                                                                                                                                                                                                                                                                                                                                                                                                                                                                                                                                                                                                                                                                                                                                                                                                                                                                                                                                                                                                                                                                                                                                                                                                                                                                                                           |
|-----------------------|---|---|-------------------------------------------------------------------------------------------------------------------------------------------------------------------------------------------------------------------------------------------------------------------------------------------------------------------------------------------------------------------------------------------------------------------------------------------------------------------------------------------------------------------------------------------------------------------------------------------------------------------------------------------------------------------------------------------------------------------------------------------------------------------------------------------------------------------------------------------------------------------------------------------------------------------------------------------------------------------------------------------------------------------------------------------------------------------------------------------------------------------------------------------------------------------------------------------------------------------------------------------------------------------------------------------------------------------------------------------------------------------------------------------------------------------------------------------------------------------------------------------------------------------------------------------------------------------------------------------------------------------------------------------------------------------------------------------------------------------------------|
| Made from OFHC copper | 3 | 2 | ALTERIAL SPECIFICATION DAWNDIG APROVALS THE PARTY OF ALL SPECIFICATION DAWNDIG APROVALS THE PARTY OF ALL SPECIFICATION DAWNDIG APROVALS DAWNDIG APRO |