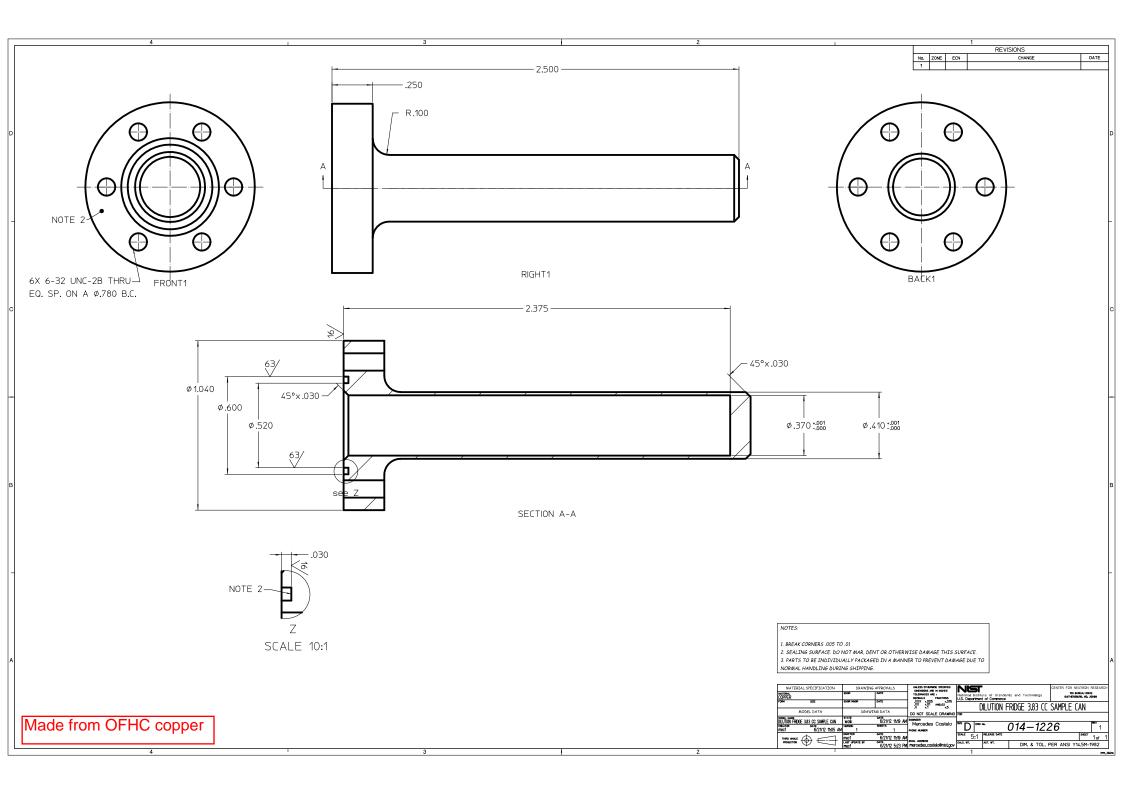

|                       |   |   | NOTES:<br>1. BREAK CORNERS. 005 TO. 01<br>2. SEALTING SURFACE. DO NOT MAR, DENT. OR OTHERWISE DAMAGE THIS SURFACE.<br>3. PARTS TO BE INDIVIDUALLY PACKAGED IN A MANNER TO PREVENT DAMAGE DUE TO<br>NORMAL HANDLING DURING SHIPPING.                                                                                                                                                                                                                                                                                                                                                                                                                                                                                                                                                                                                                                                                                                                                                                                                                                                                                                                                                                                                                                                                                                                                                                                                                                                                                                                                                                                                                                                                                           |
|-----------------------|---|---|-------------------------------------------------------------------------------------------------------------------------------------------------------------------------------------------------------------------------------------------------------------------------------------------------------------------------------------------------------------------------------------------------------------------------------------------------------------------------------------------------------------------------------------------------------------------------------------------------------------------------------------------------------------------------------------------------------------------------------------------------------------------------------------------------------------------------------------------------------------------------------------------------------------------------------------------------------------------------------------------------------------------------------------------------------------------------------------------------------------------------------------------------------------------------------------------------------------------------------------------------------------------------------------------------------------------------------------------------------------------------------------------------------------------------------------------------------------------------------------------------------------------------------------------------------------------------------------------------------------------------------------------------------------------------------------------------------------------------------|
| Made from OFHC copper | 3 | 2 | ALTERIAL SPECIFICATION DAWNDIG APROVALS THE PARTY OF ALL SPECIFICATION DAWNDIG APROVALS THE PARTY OF ALL SPECIFICATION DAWNDIG APROVALS DAWNDIG APRO |