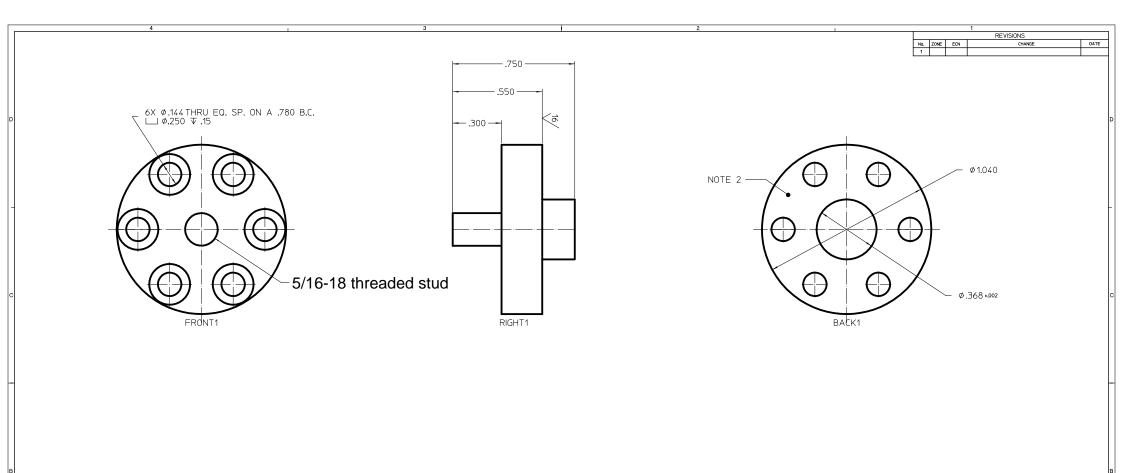

|                       |   |   | NOTES:<br>1. BREAK CORNERS. 005 TO. 01<br>2. SEALTING SURFACE. DO NOT MAR, DENT. OR OTHERWISE DAMAGE THIS SURFACE.<br>3. PARTS TO BE INDIVIDUALLY PACKAGED IN A MANNER TO PREVENT DAMAGE DUE TO<br>NORMAL HANDLING DURING SHIPPING.