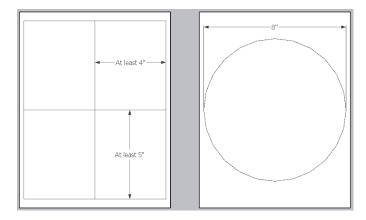

Alternatively, the round stickers may be printed on pre-cut 8" circular sticker sheets while the rectangular stickers are printed four-to-a-sheet. These will not need to be trimmed, however it is necessary to purchase and track two different types of sticker sheets.