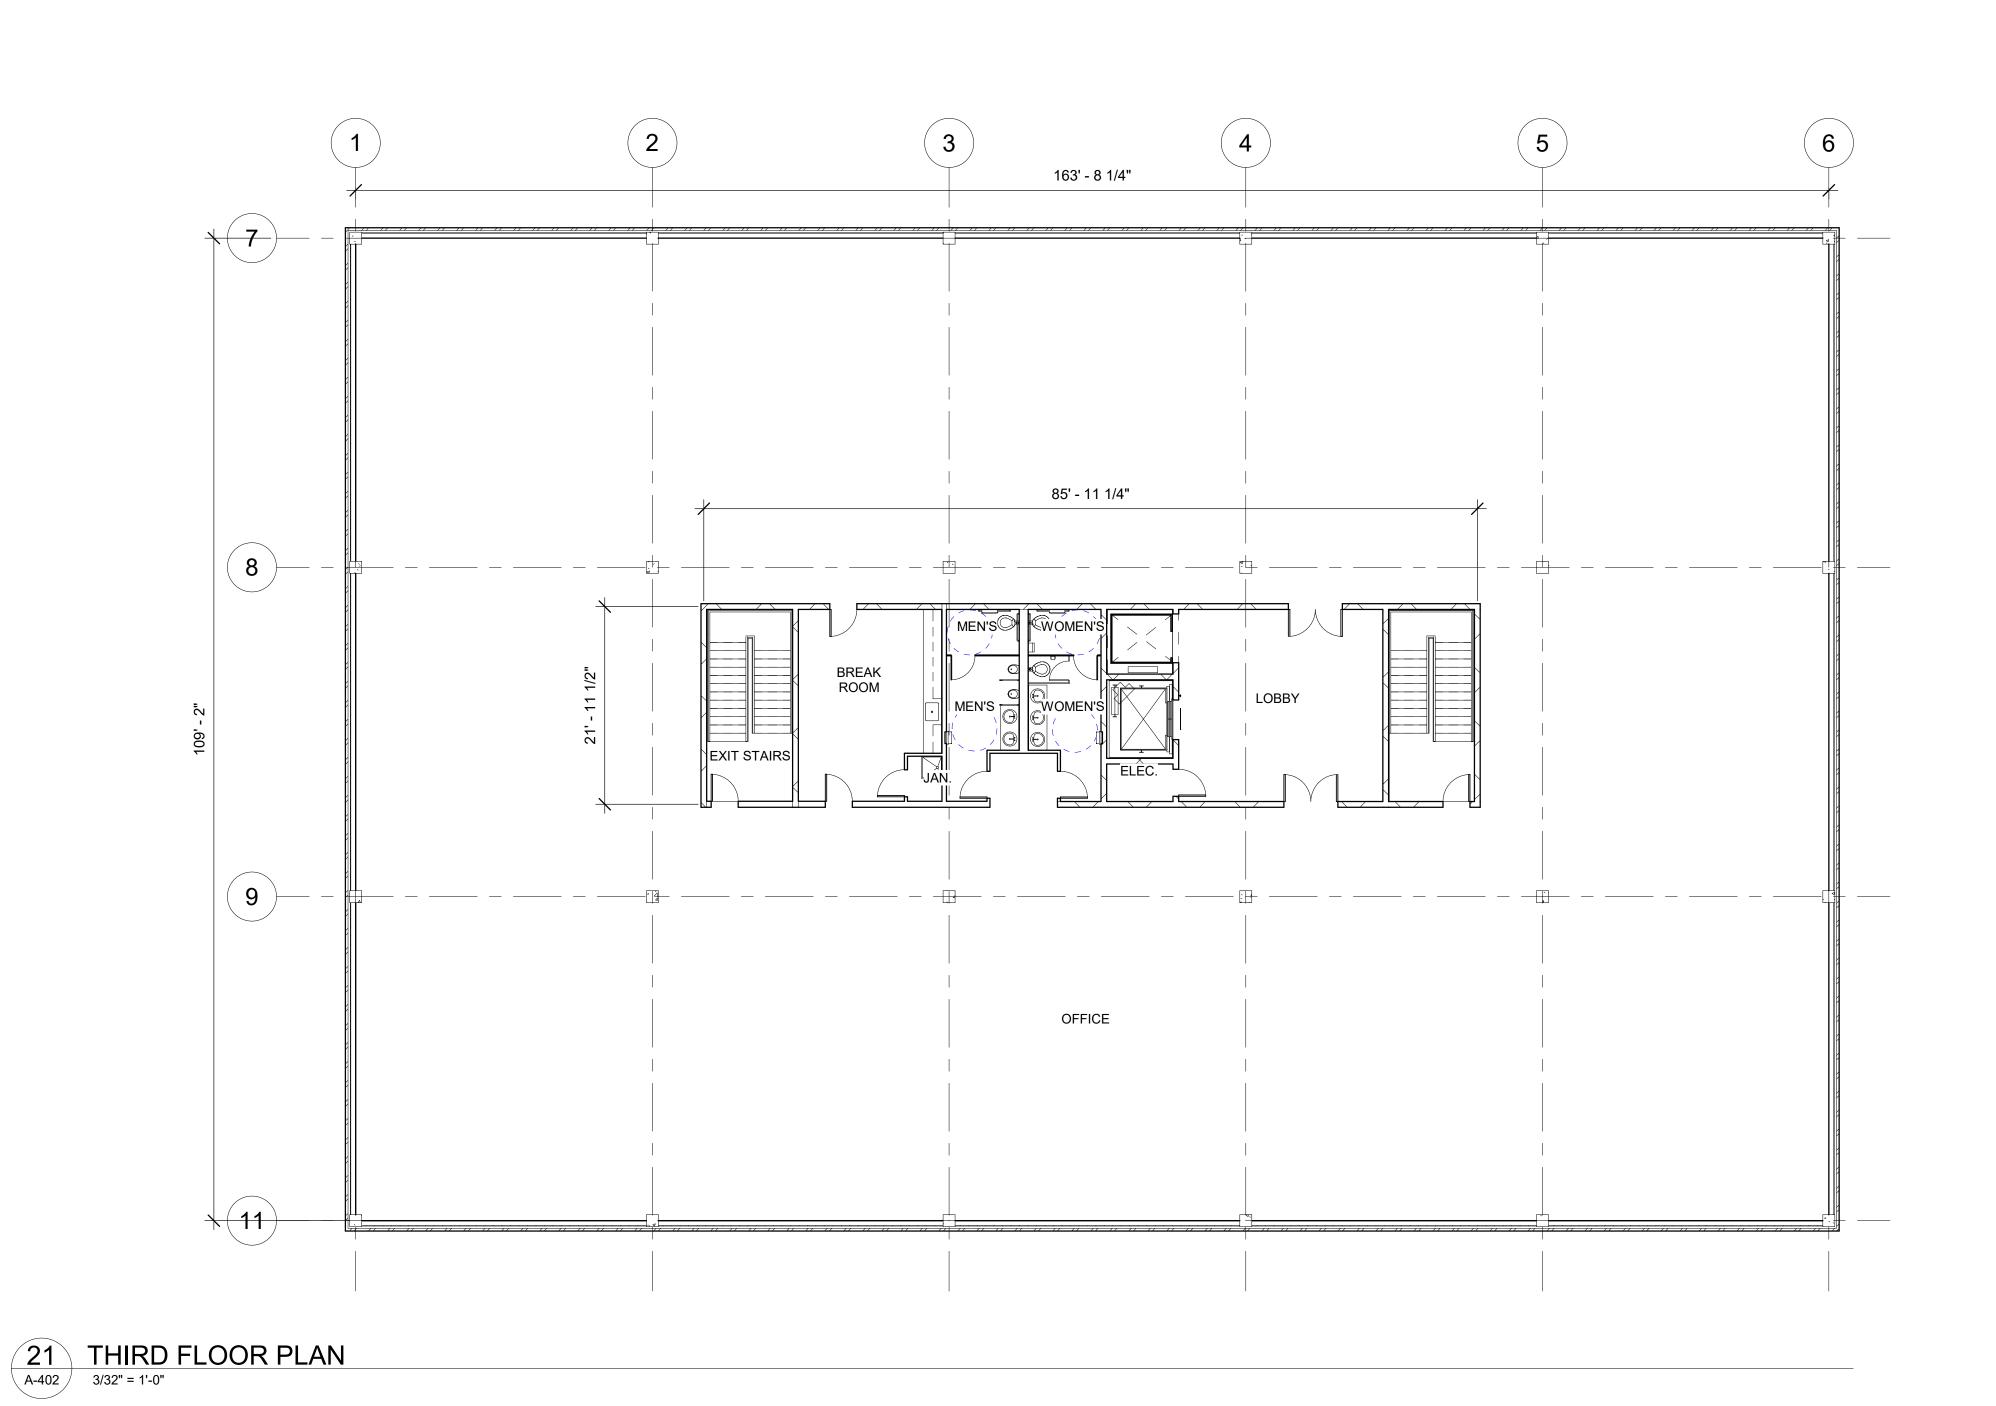

U.S. DEPARTMENT OF COMMERCE

OFFICE OF FACILITIES & PROPERTY MANAGEMENT

NIST STD. BLDG. PLUMBING SYSTEM MODELS

NEW WORK FLOOD DIAM

NEW WORK FLOOR PLAN - MEDIUM OFFICE

A-402
SH. NO. OF DWG. A-402