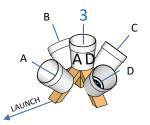

# OPEN LANES AND SCENARIOS, Black and White (White Bucket)

TRIM LINE FOR SIDE INTERIOR/EXTERIOR BUCKET STICKERS

2020B

## "A" BUCKET INTERIOR TOP SIDE

FACING LANDING Trim as indicated. Justify to top of bucket. INTERIOR/EXTERIOR BUCKET STICKERS

TRIM LINE FOR SIDE

LAUNCH

Test Methods for Evaluating Aerial Drones

Safety | Capabilities | Proficiency RobotTestMethods.nist.gov