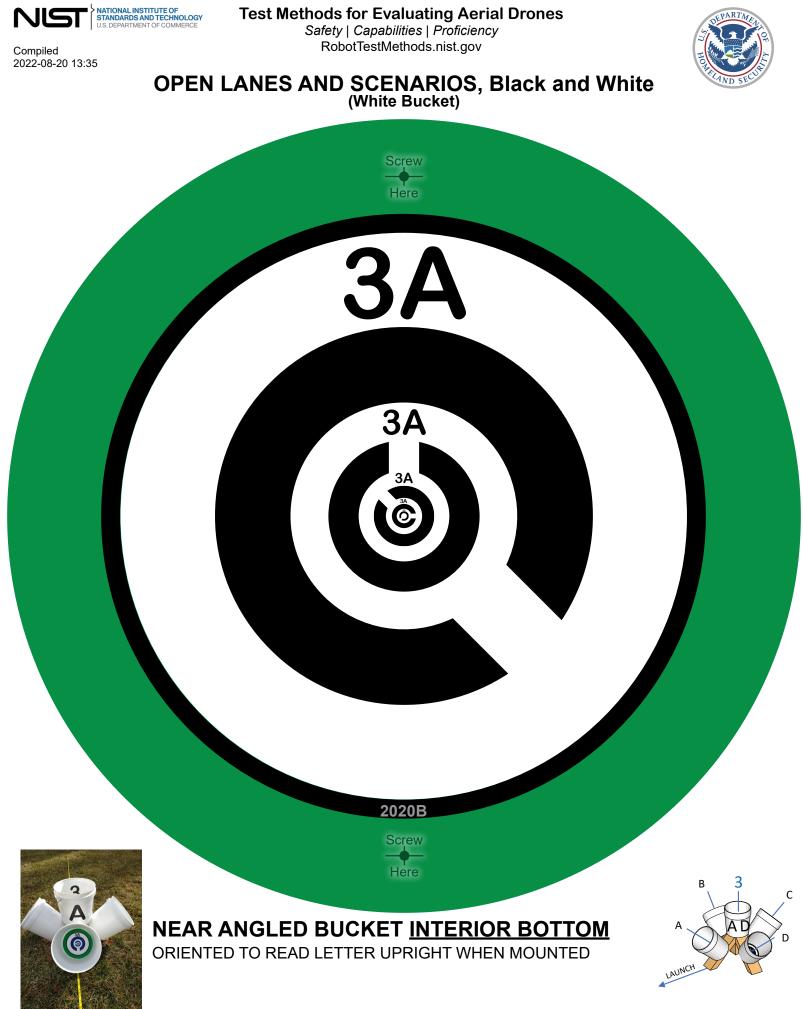

# OPEN LANES AND SCENARIOS, Black and White (White Bucket)

TRIM LINE FOR SIDE INTERIOR/EXTERIOR BUCKET STICKERS

2020B

## "A" BUCKET INTERIOR TOP SIDE

FACING LANDING Trim as indicated. Justify to top of bucket. INTERIOR/EXTERIOR BUCKET STICKERS

TRIM LINE FOR SIDE

LAUNCH

Test Methods for Evaluating Aerial Drones

Safety | Capabilities | Proficiency RobotTestMethods.nist.gov