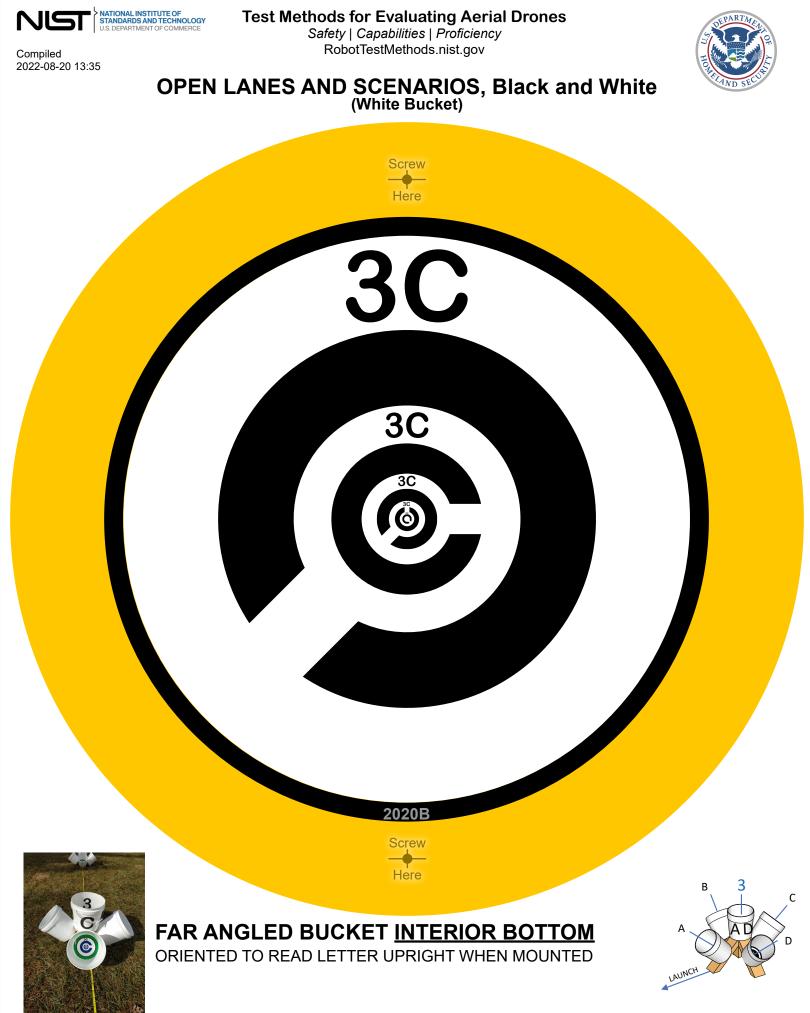

### **"A" BUCKET EXTERIOR UNDERNEATH SIDE**

FACING LANDING Trim as indicated. Justify to top of bucket.