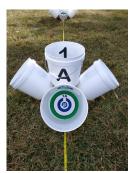

## "A" BUCKET INTERIOR TOP SIDE

FACING LANDING Trim as indicated. Justify to top of bucket. INTERIOR/EXTERIOR BUCKET STICKERS

TRIM LINE FOR SIDE

LAUNCH

Test Methods for Evaluating Aerial Drones

Safety | Capabilities | Proficiency RobotTestMethods.nist.gov