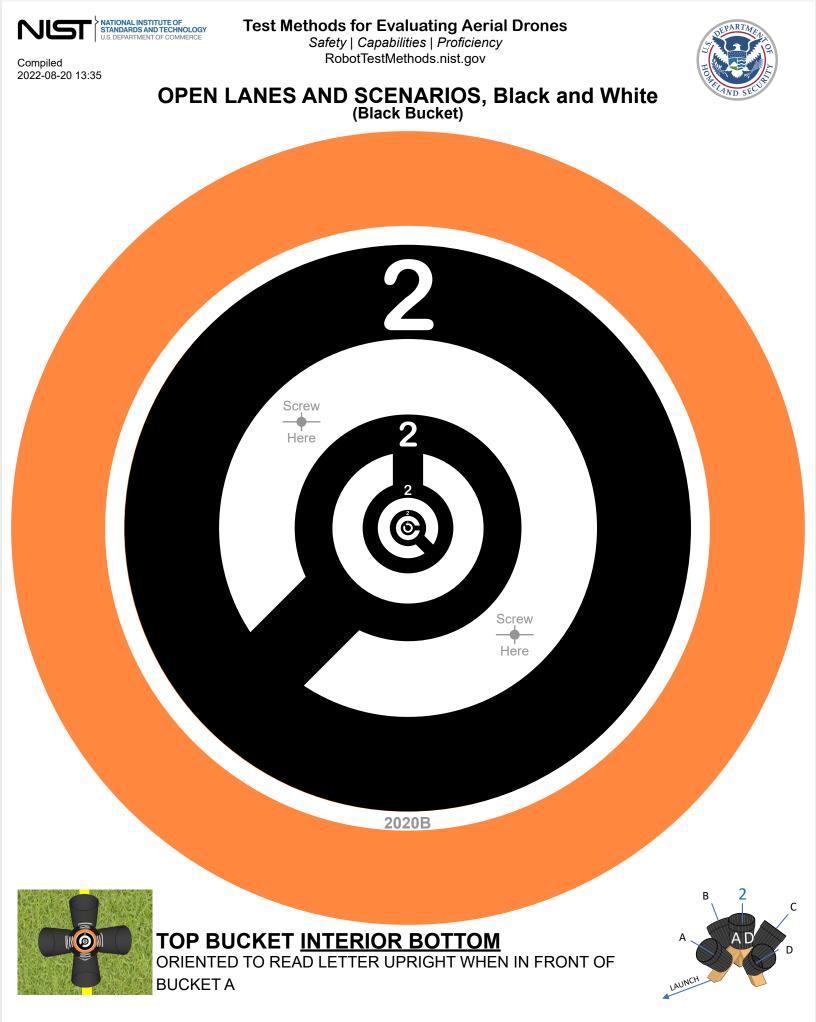

# OPEN LANES AND SCENARIOS, Black and White (Black Bucket)

TRIM LINE FOR SIDE INTERIOR/EXTERIOR BUCKET STICKERS

### **TOP BUCKET INTERIOR 4 SIDES**

UPRIGHT WITH THE BUCKET Trim as indicated. Justify to top of bucket.