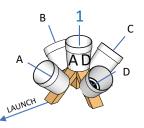

## "A" BUCKET INTERIOR TOP SIDE

FACING LANDING Trim as indicated. Justify to top of bucket. INTERIOR/EXTERIOR BUCKET STICKERS

TRIM LINE FOR SIDE

LAUNCH

Test Methods for Evaluating Aerial Drones

Safety | Capabilities | Proficiency RobotTestMethods.nist.gov