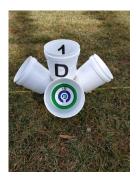

### **TOP BUCKET INTERIOR 4 SIDES**

UPRIGHT WITH THE BUCKET Trim as indicated. Justify to top of bucket.