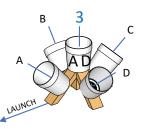

# OPEN LANES AND SCENARIOS, Black and White (White Bucket)

TRIM LINE FOR SIDE INTERIOR/EXTERIOR BUCKET STICKERS

2020B

## "A" BUCKET INTERIOR TOP SIDE

FACING LANDING Trim as indicated. Justify to top of bucket. INTERIOR/EXTERIOR BUCKET STICKERS

TRIM LINE FOR SIDE

LAUNCH

Test Methods for Evaluating Aerial Drones

Safety | Capabilities | Proficiency RobotTestMethods.nist.gov