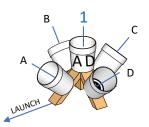

## "A" BUCKET INTERIOR TOP SIDE

FACING LANDING Trim as indicated. Justify to top of bucket. INTERIOR/EXTERIOR BUCKET STICKERS

TRIM LINE FOR SIDE

LAUNCH

Test Methods for Evaluating Aerial Drones

Safety | Capabilities | Proficiency RobotTestMethods.nist.gov

### **"A" BUCKET EXTERIOR UNDERNEATH SIDE**

FACING LANDING Trim as indicated. Justify to top of bucket.