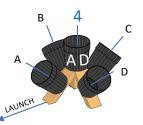

# OPEN LANES AND SCENARIOS, Black and White (White Bucket)

TRIM LINE FOR SIDE INTERIOR/EXTERIOR BUCKET STICKERS

2020B

## "A" BUCKET INTERIOR TOP SIDE

FACING LANDING Trim as indicated. Justify to top of bucket. INTERIOR/EXTERIOR BUCKET STICKERS

TRIM LINE FOR SIDE

LAUNCH

Test Methods for Evaluating Aerial Drones

Safety | Capabilities | Proficiency RobotTestMethods.nist.gov