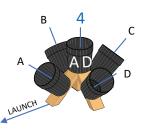

## "A" BUCKET INTERIOR TOP SIDE

FACING LANDING Trim as indicated. Justify to top of bucket. INTERIOR/EXTERIOR BUCKET STICKERS

TRIM LINE FOR SIDE

LAUNCH

Test Methods for Evaluating Aerial Drones

Safety | Capabilities | Proficiency RobotTestMethods.nist.gov