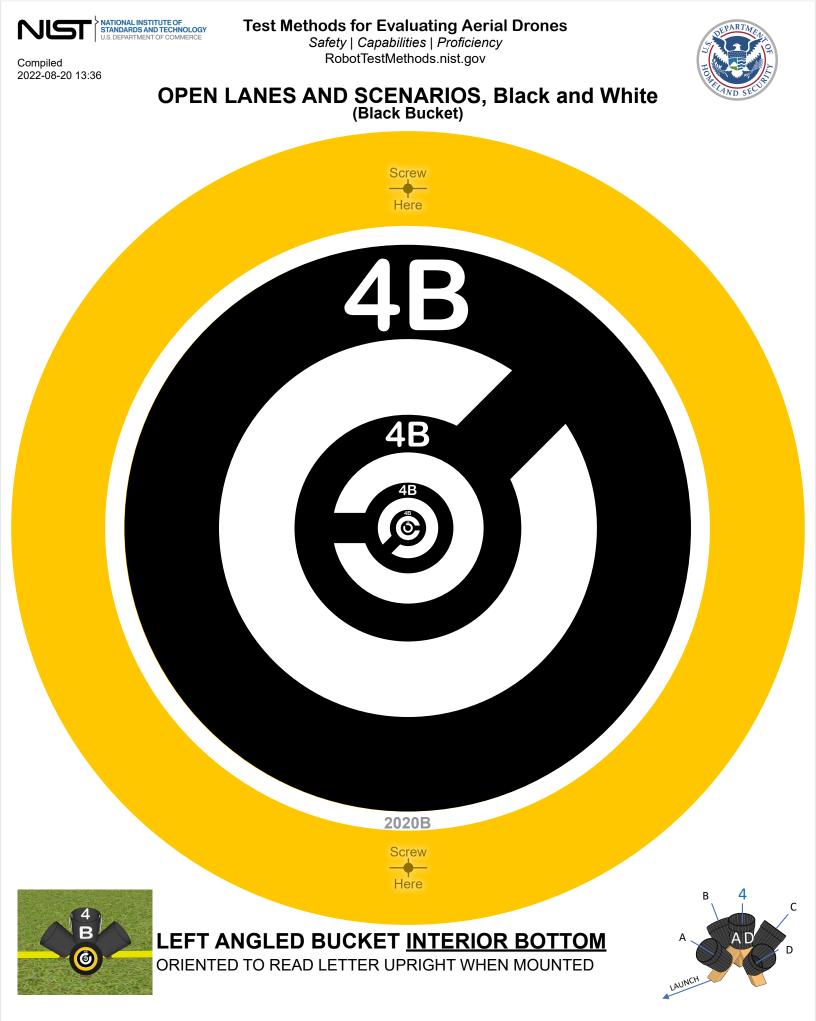

# OPEN LANES AND SCENARIOS, Black and White (Black Bucket)

TRIM LINE FOR SIDE INTERIOR/EXTERIOR BUCKET STICKERS

### **TOP BUCKET INTERIOR 4 SIDES**

UPRIGHT WITH THE BUCKET Trim as indicated. Justify to top of bucket.