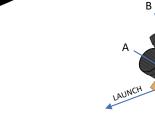

### **"A" BUCKET EXTERIOR UNDERNEATH SIDE**

FACING LANDING Trim as indicated. Justify to top of bucket.