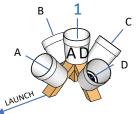

## "A" BUCKET INTERIOR TOP SIDE

FACING LANDING Trim as indicated. Justify to top of bucket. INTERIOR/EXTERIOR BUCKET STICKERS

TRIM LINE FOR SIDE

LAUNCH

Test Methods for Evaluating Aerial Drones

Safety | Capabilities | Proficiency RobotTestMethods.nist.gov