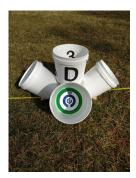

### **"A" BUCKET EXTERIOR UNDERNEATH SIDE**

FACING LANDING Trim as indicated. Justify to top of bucket.