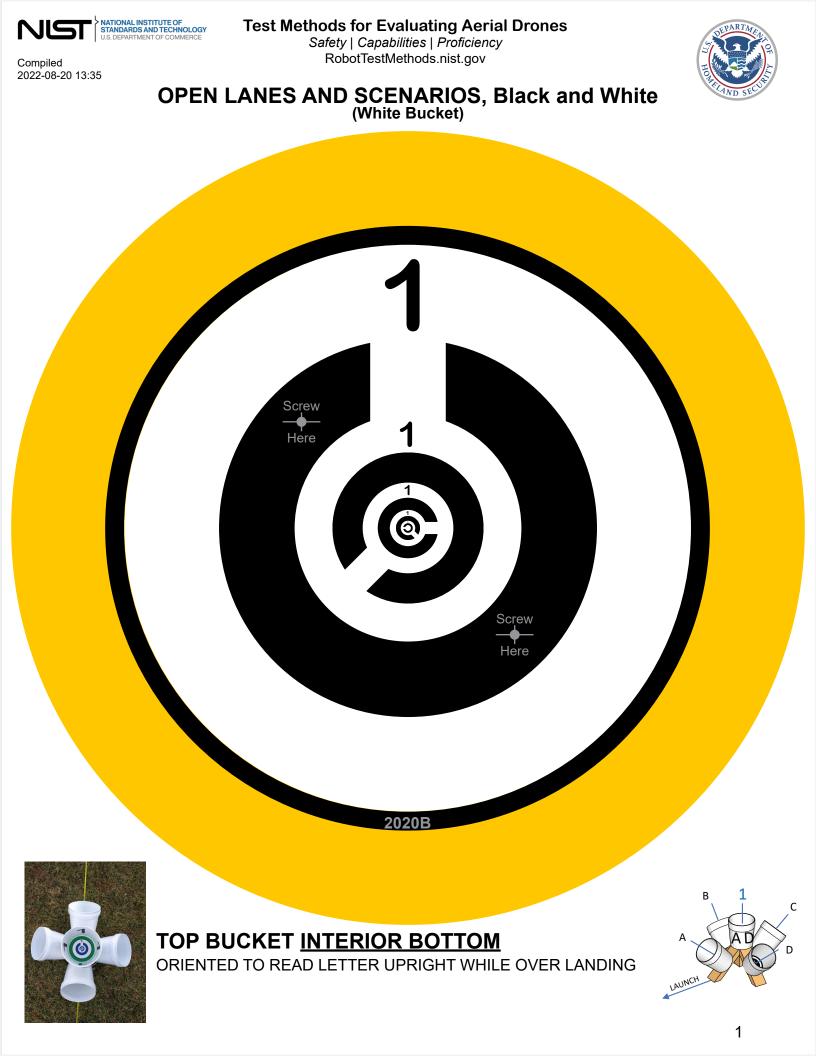

# OPEN LANES AND SCENARIOS, Black and White (White Bucket)

TRIM LINE FOR SIDE INTERIOR/EXTERIOR BUCKET STICKERS

### **TOP BUCKET INTERIOR 4 SIDES**

UPRIGHT WITH THE BUCKET Trim as indicated. Justify to top of bucket.

Test Methods for Evaluating Aerial Drones

Safety | Capabilities | Proficiency RobotTestMethods.nist.gov