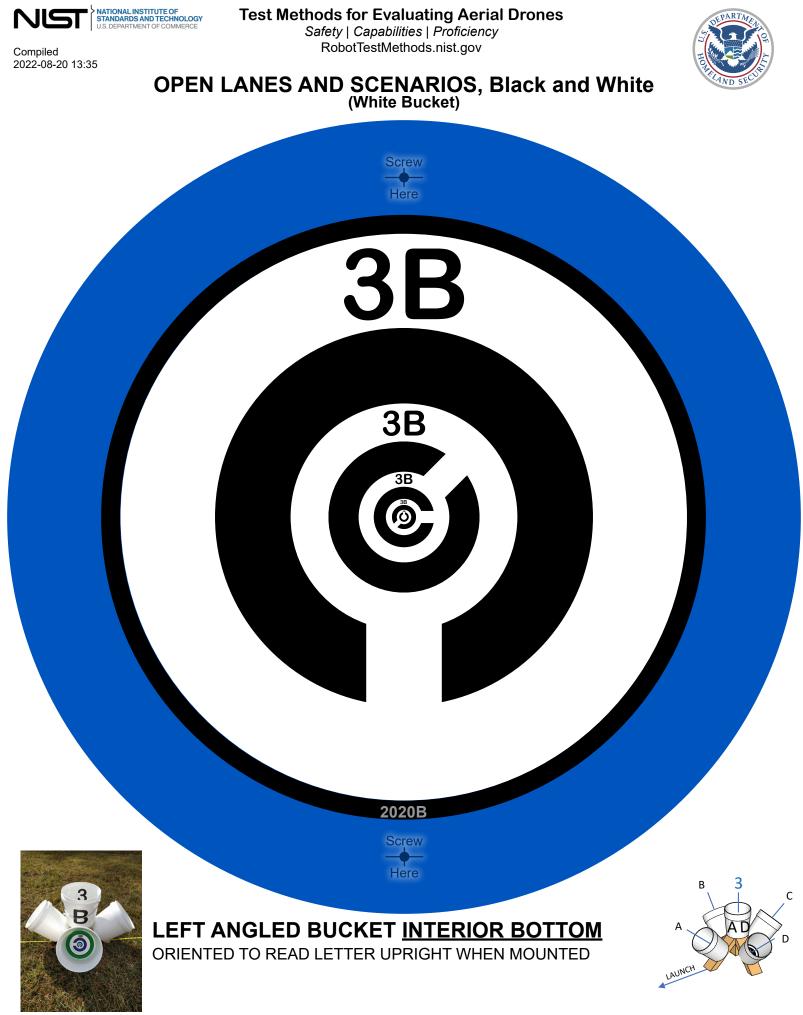

## "A" BUCKET INTERIOR TOP SIDE

FACING LANDING Trim as indicated. Justify to top of bucket. INTERIOR/EXTERIOR BUCKET STICKERS

TRIM LINE FOR SIDE

LAUNCH

Test Methods for Evaluating Aerial Drones

Safety | Capabilities | Proficiency RobotTestMethods.nist.gov