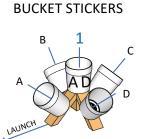

### **TOP BUCKET INTERIOR 4 SIDES**

UPRIGHT WITH THE BUCKET Trim as indicated. Justify to top of bucket.

Test Methods for Evaluating Aerial Drones

Safety | Capabilities | Proficiency RobotTestMethods.nist.gov