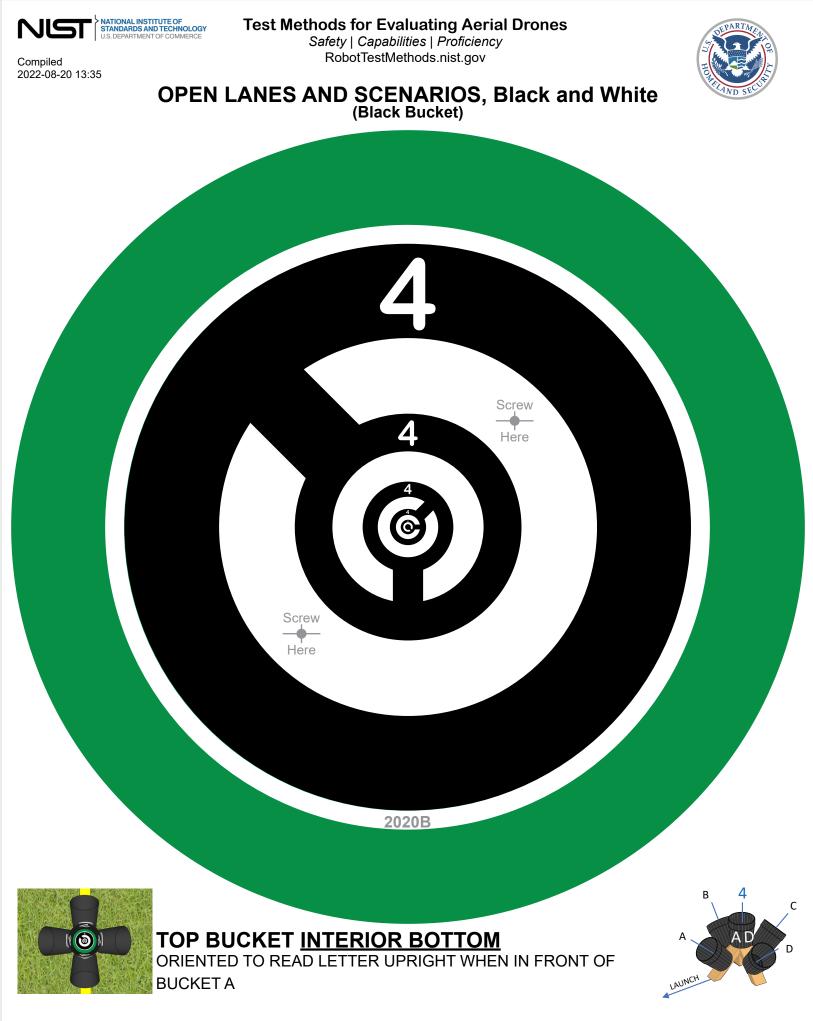

### **TOP BUCKET INTERIOR 4 SIDES**

UPRIGHT WITH THE BUCKET Trim as indicated. Justify to top of bucket.