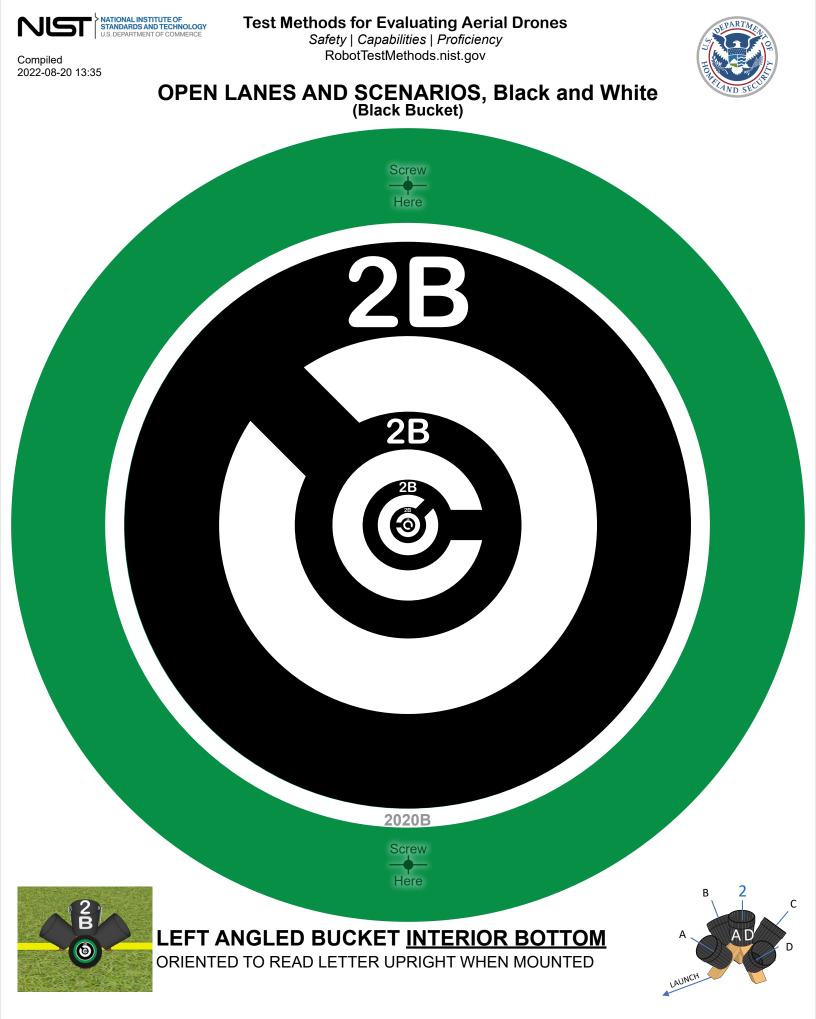

## TOP BUCKET FAR EXTERIOR SIDE

UPRIGHT WITH THE BUCKET Trim as indicated. Justify to top of bucket.