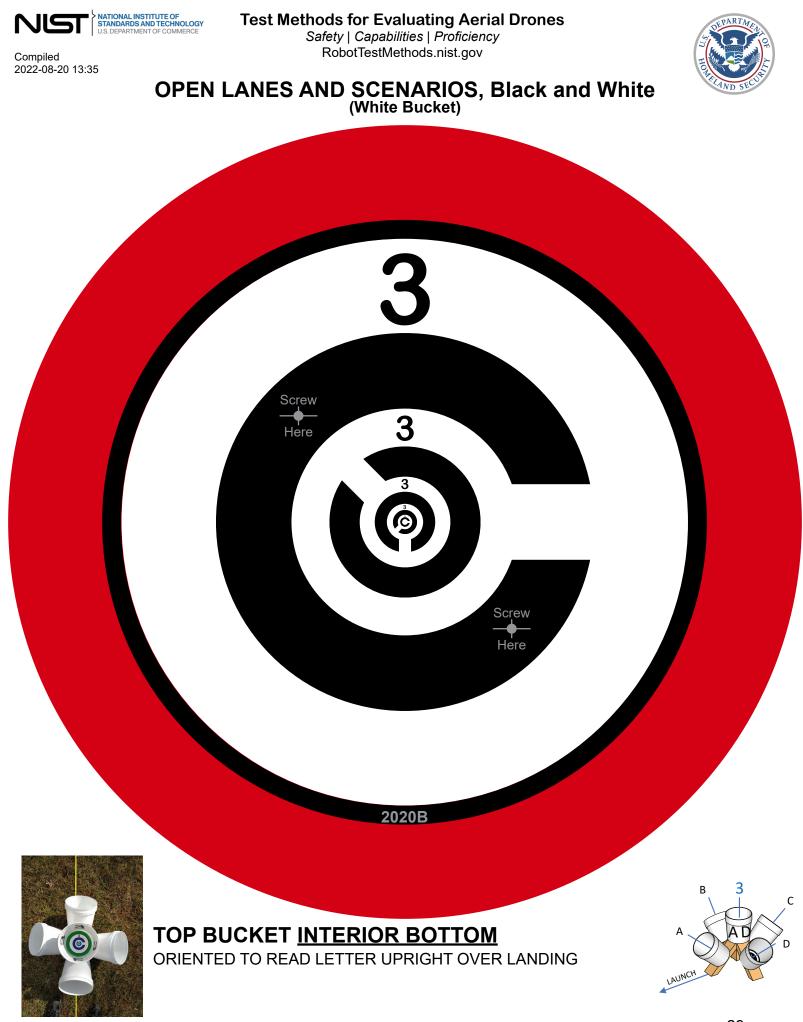

### **TOP BUCKET INTERIOR 4 SIDES**

UPRIGHT WITH THE BUCKET Trim as indicated. Justify to top of bucket.

Test Methods for Evaluating Aerial Drones

Safety | Capabilities | Proficiency RobotTestMethods.nist.gov