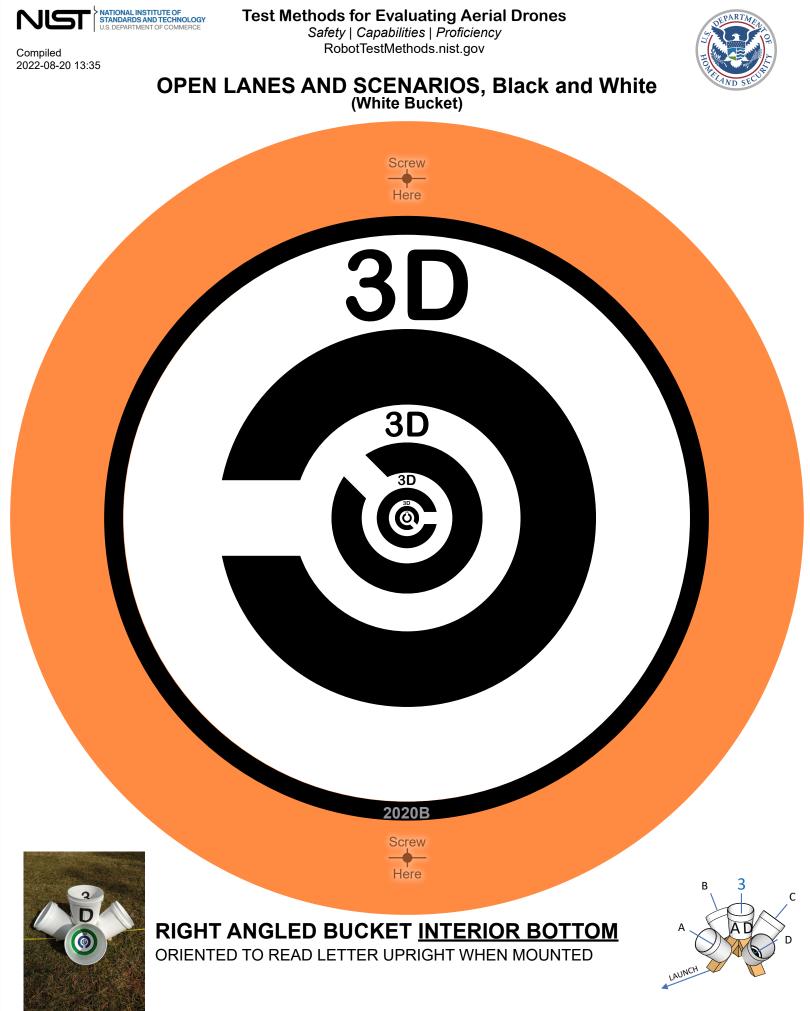

### TOP BUCKET RIGHT EXTERIOR SIDE

UPRIGHT WITH THE BUCKET Trim as indicated. Justify to top of bucket.

Test Methods for Evaluating Aerial Drones

Safety | Capabilities | Proficiency RobotTestMethods.nist.gov