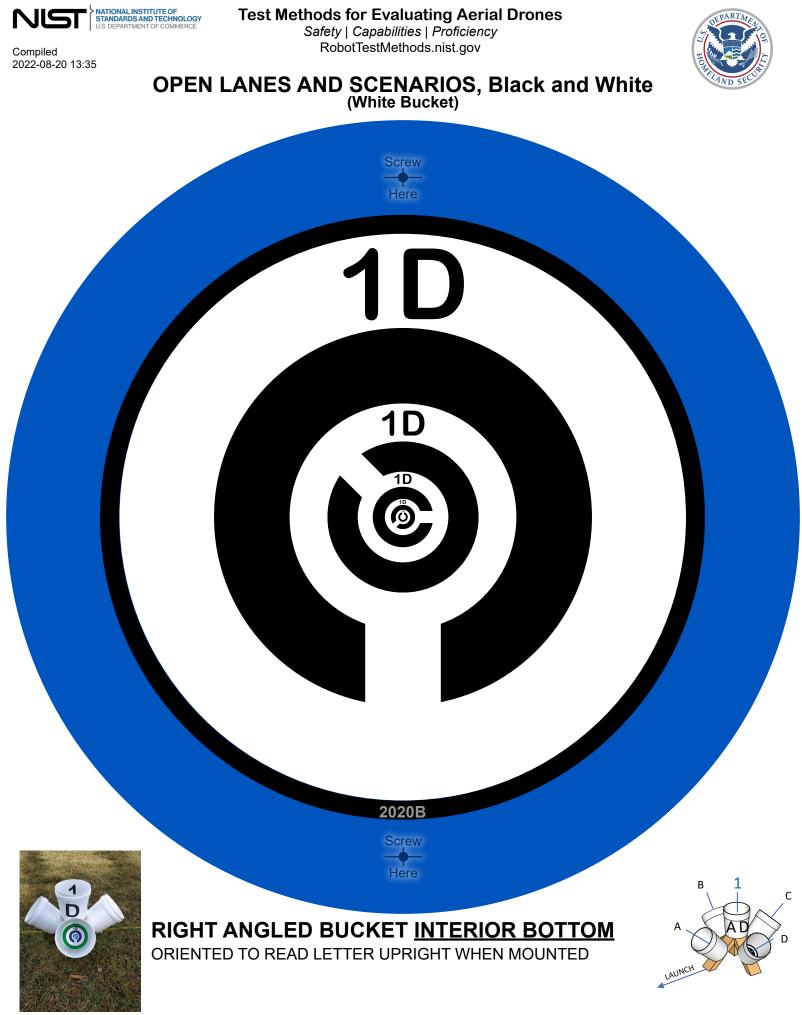

# OPEN LANES AND SCENARIOS, Black and White (White Bucket)

TRIM LINE FOR SIDE INTERIOR/EXTERIOR BUCKET STICKERS

### TOP BUCKET RIGHT EXTERIOR SIDE

UPRIGHT WITH THE BUCKET Trim as indicated. Justify to top of bucket.

Test Methods for Evaluating Aerial Drones

Safety | Capabilities | Proficiency RobotTestMethods.nist.gov