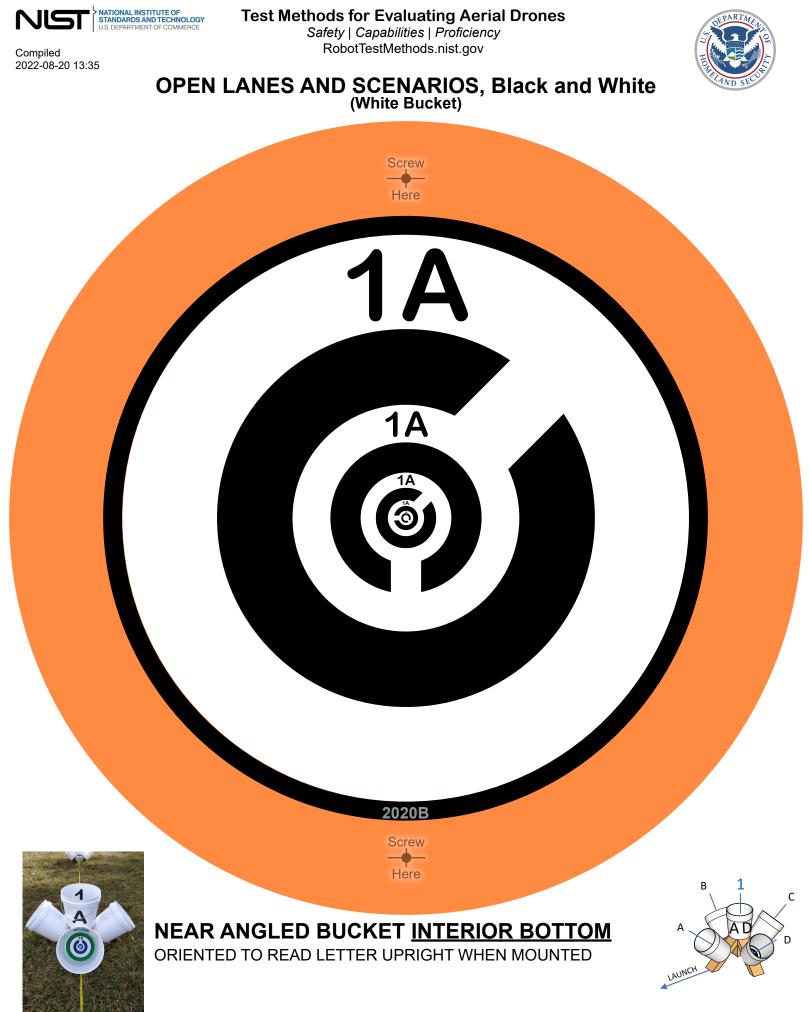

# OPEN LANES AND SCENARIOS, Black and White (White Bucket)

TRIM LINE FOR SIDE INTERIOR/EXTERIOR BUCKET STICKERS

### **TOP BUCKET INTERIOR 4 SIDES**

UPRIGHT WITH THE BUCKET Trim as indicated. Justify to top of bucket.

Test Methods for Evaluating Aerial Drones

Safety | Capabilities | Proficiency RobotTestMethods.nist.gov