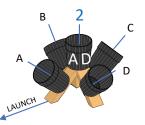

## "A" BUCKET INTERIOR TOP SIDE

FACING LANDING Trim as indicated. Justify to top of bucket. INTERIOR/EXTERIOR BUCKET STICKERS

TRIM LINE FOR SIDE

LAUNCH

Test Methods for Evaluating Aerial Drones

Safety | Capabilities | Proficiency RobotTestMethods.nist.gov