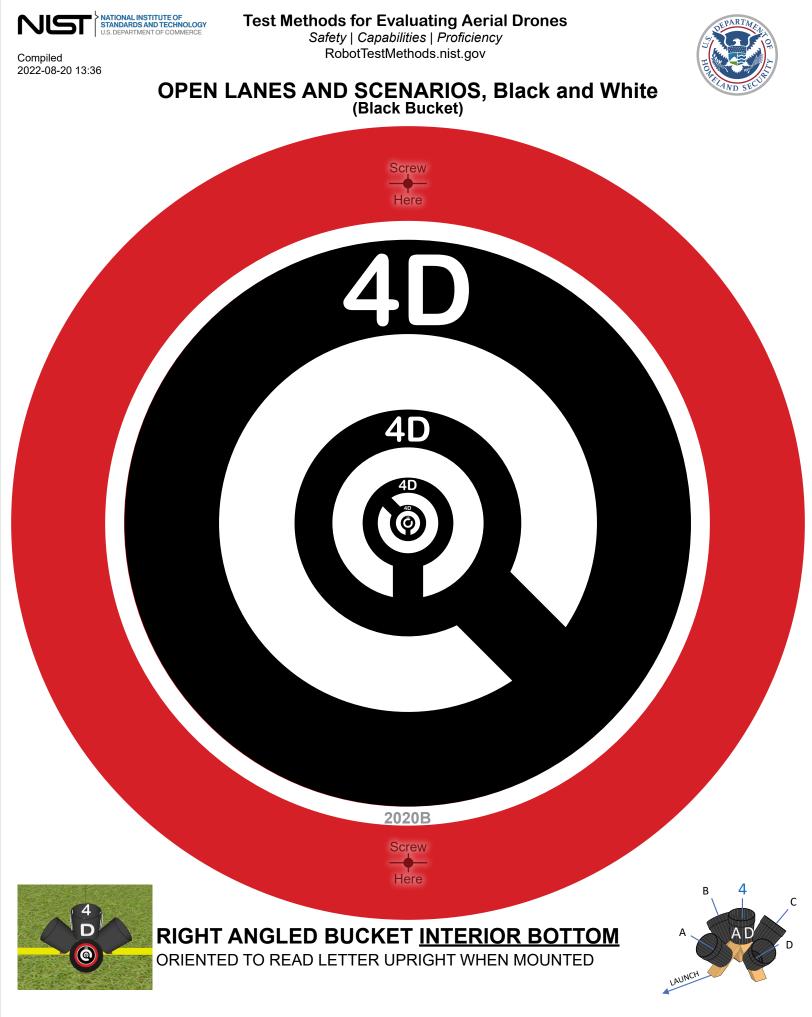

# OPEN LANES AND SCENARIOS, Black and White (Black Bucket)

TRIM LINE FOR SIDE INTERIOR/EXTERIOR BUCKET STICKERS

### **TOP BUCKET INTERIOR 4 SIDES**

UPRIGHT WITH THE BUCKET Trim as indicated. Justify to top of bucket.