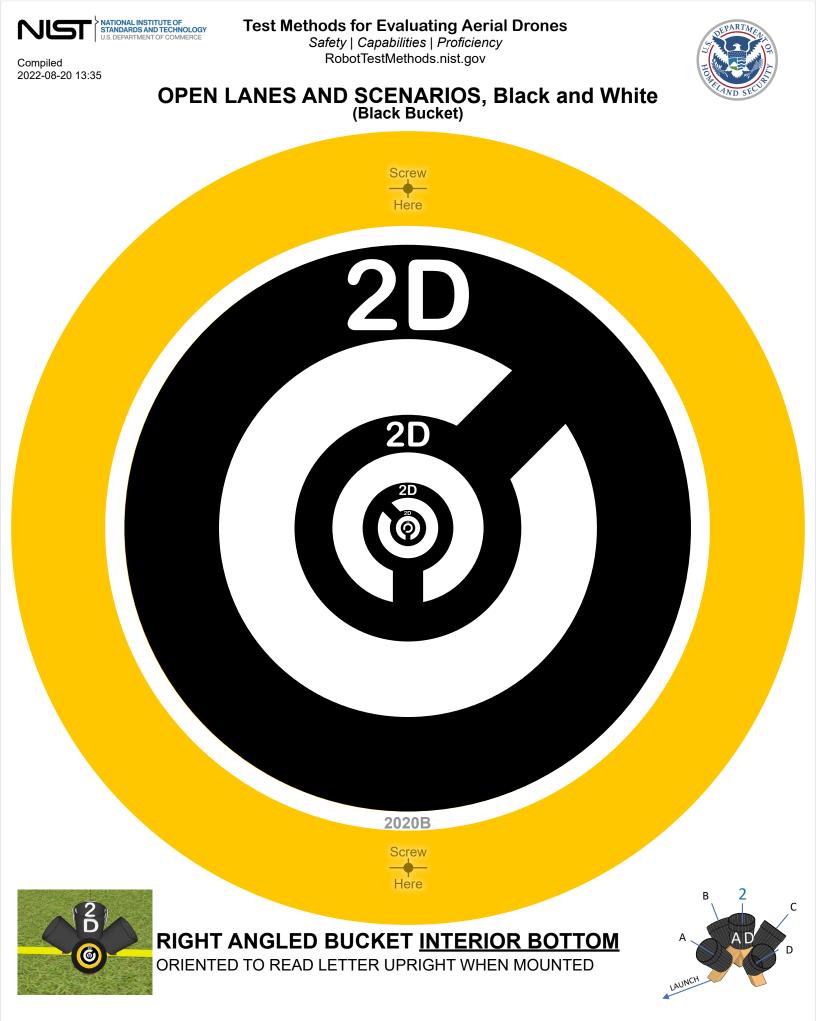

### **TOP BUCKET INTERIOR 4 SIDES**

UPRIGHT WITH THE BUCKET Trim as indicated. Justify to top of bucket.