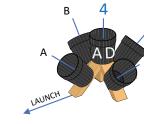

## "A" BUCKET INTERIOR TOP SIDE

FACING LANDING Trim as indicated. Justify to top of bucket. INTERIOR/EXTERIOR BUCKET STICKERS

TRIM LINE FOR SIDE

LAUNCH

Test Methods for Evaluating Aerial Drones

Safety | Capabilities | Proficiency RobotTestMethods.nist.gov