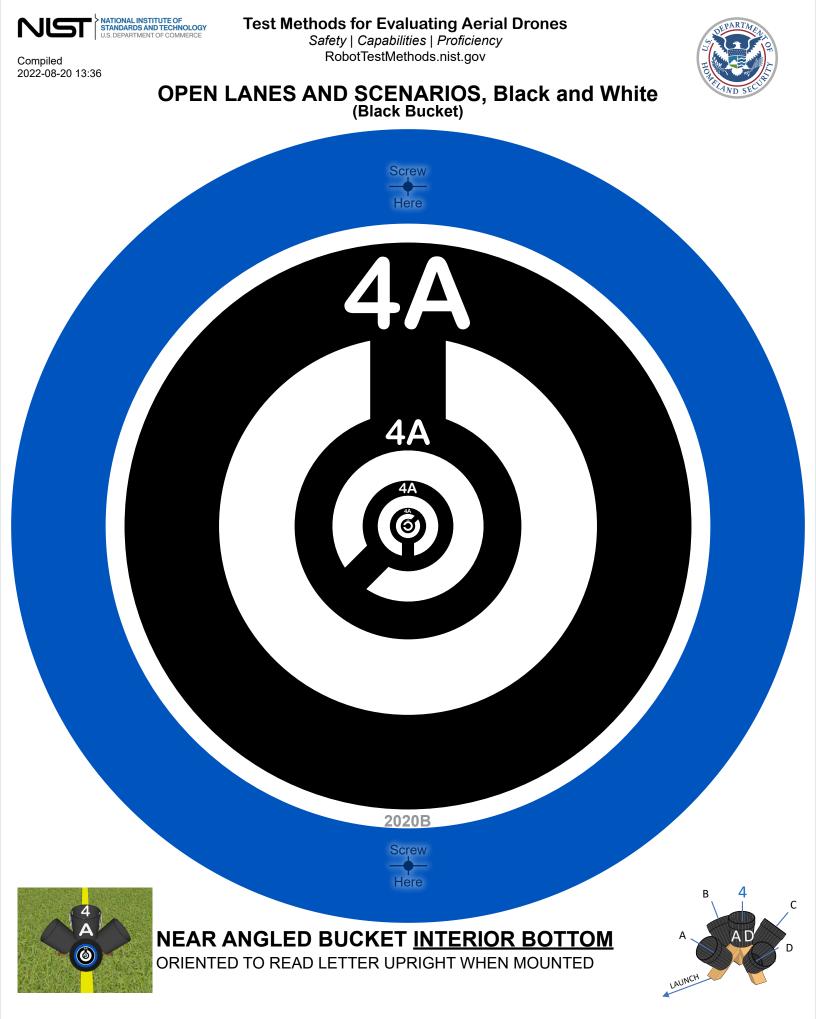

# OPEN LANES AND SCENARIOS, Black and White (Black Bucket)

TRIM LINE FOR SIDE INTERIOR/EXTERIOR BUCKET STICKERS

### **TOP BUCKET INTERIOR 4 SIDES**

UPRIGHT WITH THE BUCKET Trim as indicated. Justify to top of bucket.