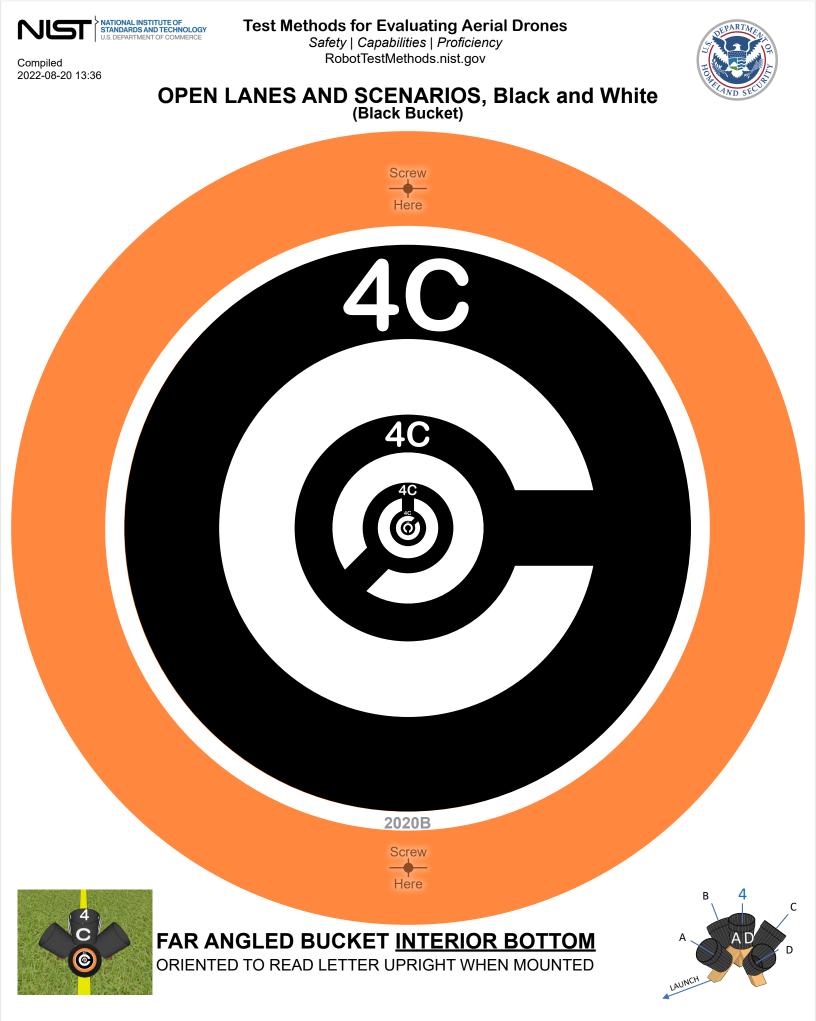

# OPEN LANES AND SCENARIOS, Black and White (Black Bucket)

TRIM LINE FOR SIDE INTERIOR/EXTERIOR BUCKET STICKERS

### **TOP BUCKET INTERIOR 4 SIDES**

UPRIGHT WITH THE BUCKET Trim as indicated. Justify to top of bucket.