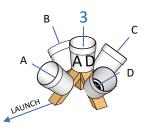

## "A" BUCKET INTERIOR TOP SIDE

FACING LANDING Trim as indicated. Justify to top of bucket. INTERIOR/EXTERIOR BUCKET STICKERS

TRIM LINE FOR SIDE

LAUNCH

Test Methods for Evaluating Aerial Drones

Safety | Capabilities | Proficiency RobotTestMethods.nist.gov