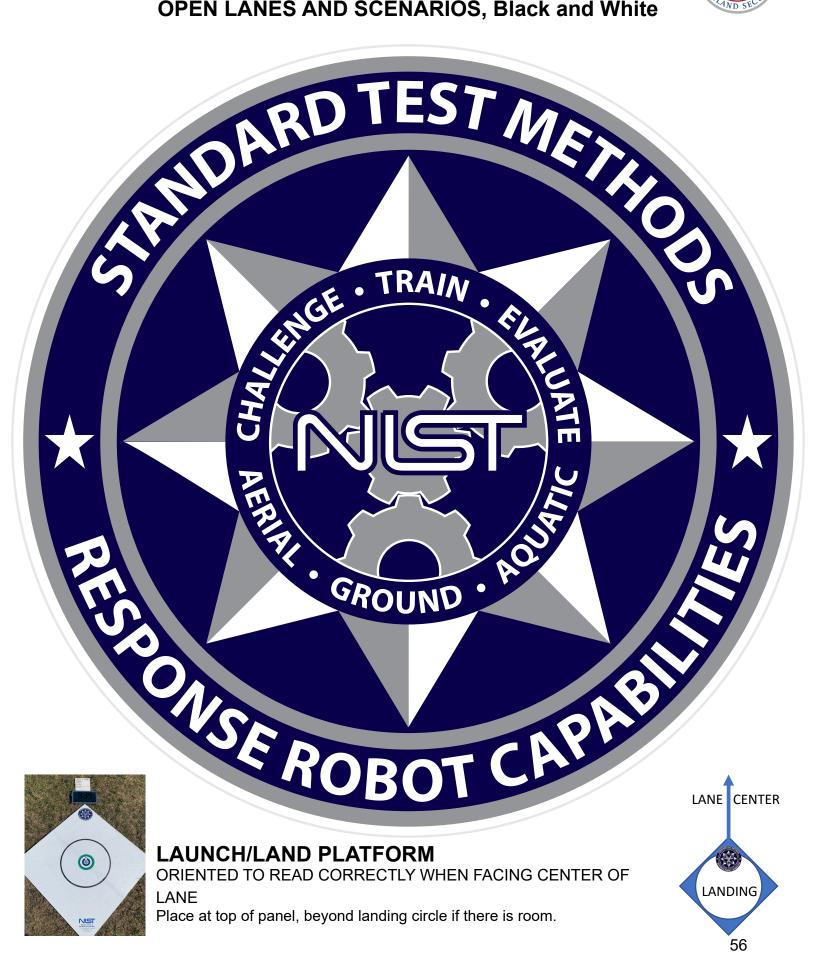

LAUNCH/LAND PLATFORM

ORIENTED TO READ CORRECTLY WHEN FACING CENTER OF LANE

Place at bottom of panel, beyond landing circle if there is room.

LANE CENTER LANDING

55

**Test Methods for Evaluating Aerial Drones** 