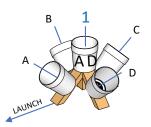

## "A" BUCKET INTERIOR TOP SIDE

FACING LANDING Trim as indicated. Justify to top of bucket. INTERIOR/EXTERIOR BUCKET STICKERS

TRIM LINE FOR SIDE

LAUNCH

Test Methods for Evaluating Aerial Drones

Safety | Capabilities | Proficiency RobotTestMethods.nist.gov