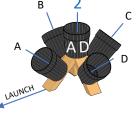

# OPEN LANES AND SCENARIOS, Black and White (White Bucket)

TRIM LINE FOR SIDE INTERIOR/EXTERIOR BUCKET STICKERS

2020B

## "A" BUCKET INTERIOR TOP SIDE

FACING LANDING Trim as indicated. Justify to top of bucket. INTERIOR/EXTERIOR BUCKET STICKERS

TRIM LINE FOR SIDE

LAUNCH

Test Methods for Evaluating Aerial Drones

Safety | Capabilities | Proficiency RobotTestMethods.nist.gov