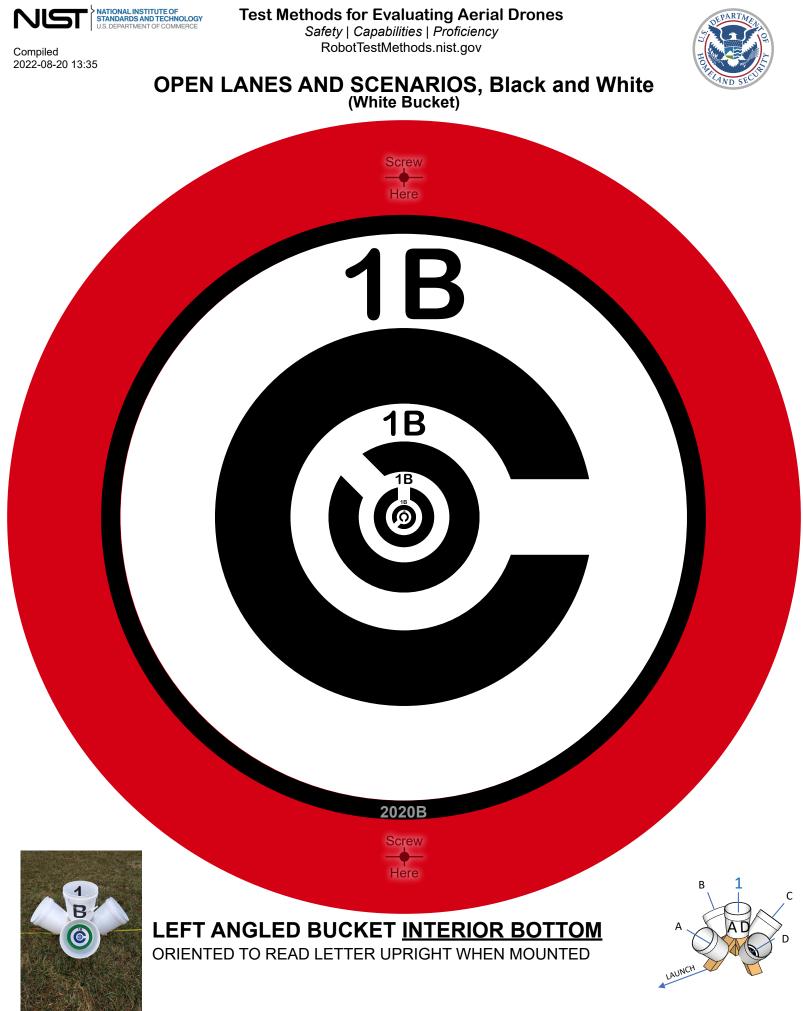

# OPEN LANES AND SCENARIOS, Black and White (White Bucket)

TRIM LINE FOR SIDE INTERIOR/EXTERIOR BUCKET STICKERS

## "A" BUCKET INTERIOR TOP SIDE

FACING LANDING Trim as indicated. Justify to top of bucket. INTERIOR/EXTERIOR BUCKET STICKERS

TRIM LINE FOR SIDE

LAUNCH

Test Methods for Evaluating Aerial Drones

Safety | Capabilities | Proficiency RobotTestMethods.nist.gov

### **"A" BUCKET EXTERIOR UNDERNEATH SIDE**

FACING LANDING Trim as indicated. Justify to top of bucket.