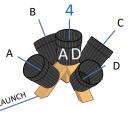

# OPEN LANES AND SCENARIOS, Black and White (White Bucket)

TRIM LINE FOR SIDE INTERIOR/EXTERIOR BUCKET STICKERS

2020B

## "A" BUCKET INTERIOR TOP SIDE

FACING LANDING Trim as indicated. Justify to top of bucket. INTERIOR/EXTERIOR BUCKET STICKERS

TRIM LINE FOR SIDE

LAUNCH

Test Methods for Evaluating Aerial Drones

Safety | Capabilities | Proficiency RobotTestMethods.nist.gov