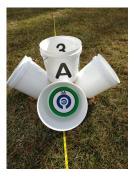

# OPEN LANES AND SCENARIOS, Black and White (White Bucket)

TRIM LINE FOR SIDE INTERIOR/EXTERIOR BUCKET STICKERS

2020B

## "A" BUCKET INTERIOR TOP SIDE

FACING LANDING Trim as indicated. Justify to top of bucket. INTERIOR/EXTERIOR BUCKET STICKERS

TRIM LINE FOR SIDE

LAUNCH

Test Methods for Evaluating Aerial Drones

Safety | Capabilities | Proficiency RobotTestMethods.nist.gov