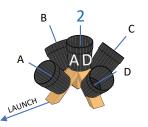

## "A" BUCKET INTERIOR TOP SIDE

FACING LANDING Trim as indicated. Justify to top of bucket. INTERIOR/EXTERIOR BUCKET STICKERS

TRIM LINE FOR SIDE

LAUNCH

Test Methods for Evaluating Aerial Drones

Safety | Capabilities | Proficiency RobotTestMethods.nist.gov