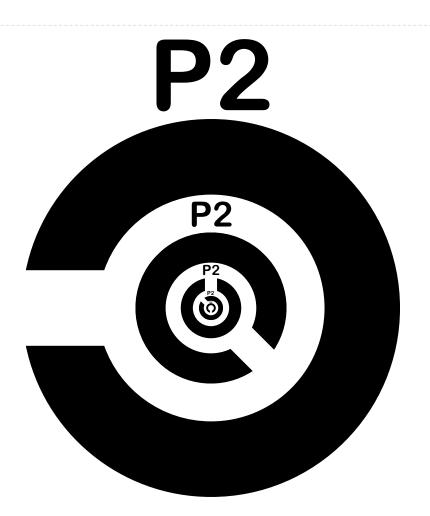

### **TOP BUCKET INTERIOR 4 SIDES**

UPRIGHT WITH THE BUCKET Trim as indicated. Justify to top of bucket.