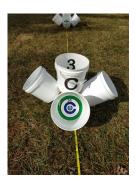

## "A" BUCKET INTERIOR TOP SIDE

FACING LANDING Trim as indicated. Justify to top of bucket. INTERIOR/EXTERIOR BUCKET STICKERS

TRIM LINE FOR SIDE

LAUNCH

Test Methods for Evaluating Aerial Drones

Safety | Capabilities | Proficiency RobotTestMethods.nist.gov