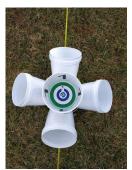

### **TOP BUCKET INTERIOR 4 SIDES**

UPRIGHT WITH THE BUCKET Trim as indicated. Justify to top of bucket.

Test Methods for Evaluating Aerial Drones

Safety | Capabilities | Proficiency RobotTestMethods.nist.gov