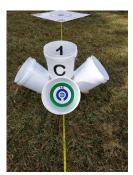

### **TOP BUCKET INTERIOR 4 SIDES**

UPRIGHT WITH THE BUCKET Trim as indicated. Justify to top of bucket.