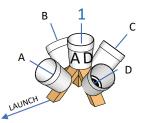

### **TOP BUCKET INTERIOR 4 SIDES**

UPRIGHT WITH THE BUCKET Trim as indicated. Justify to top of bucket.

Test Methods for Evaluating Aerial Drones

Safety | Capabilities | Proficiency RobotTestMethods.nist.gov