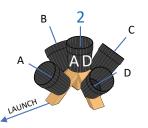

## "A" BUCKET INTERIOR TOP SIDE

FACING LANDING Trim as indicated. Justify to top of bucket. INTERIOR/EXTERIOR BUCKET STICKERS

TRIM LINE FOR SIDE

LAUNCH

Test Methods for Evaluating Aerial Drones

Safety | Capabilities | Proficiency RobotTestMethods.nist.gov