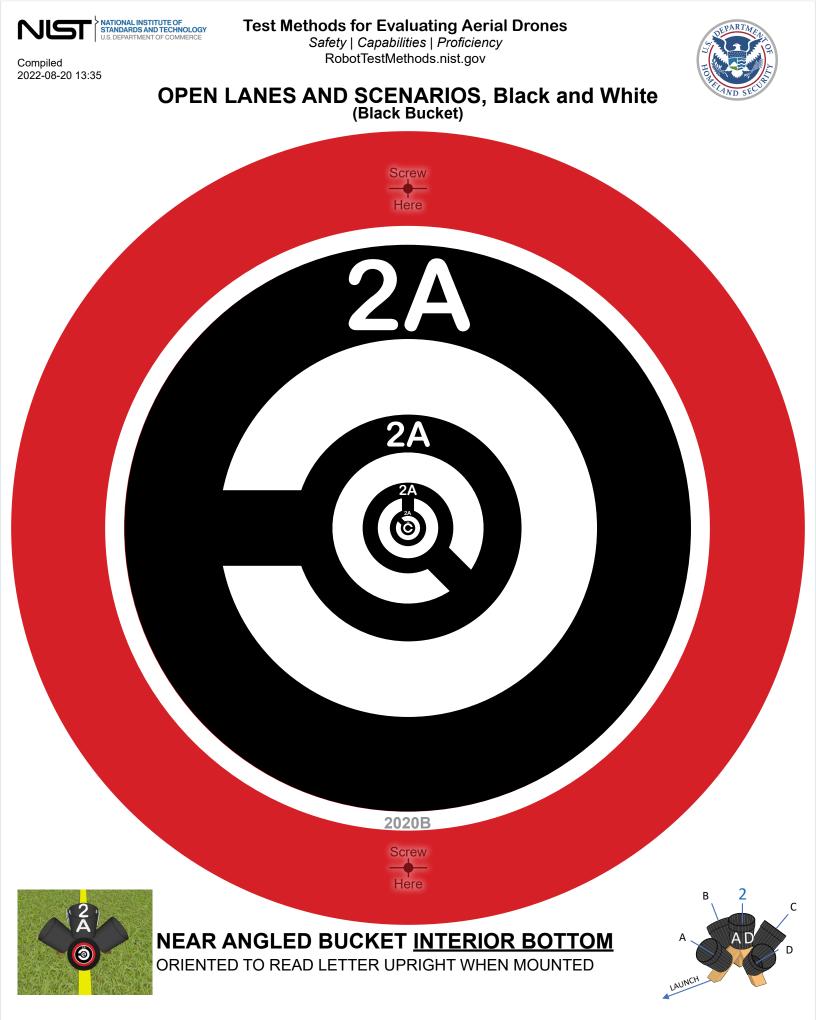

#### **Test Methods for Evaluating Aerial Drones**

Safety | Capabilities | Proficiency RobotTestMethods.nist.gov

2022-08-20 13:35 OPEN LANES AND SCENARIOS, Black and White (Black Bucket) TRIM LINE FOR SIDE INTERIOR/EXTERIOR BUCKET STICKERS TRIM LINE FOR SIDE INTERIOR/EXTERIOR 2 B TOP BUCKET LEFT EXTERIOR SIDE UPRIGHT WITH THE BUCKET LAUNCH Trim as indicated. Justify to top of bucket.