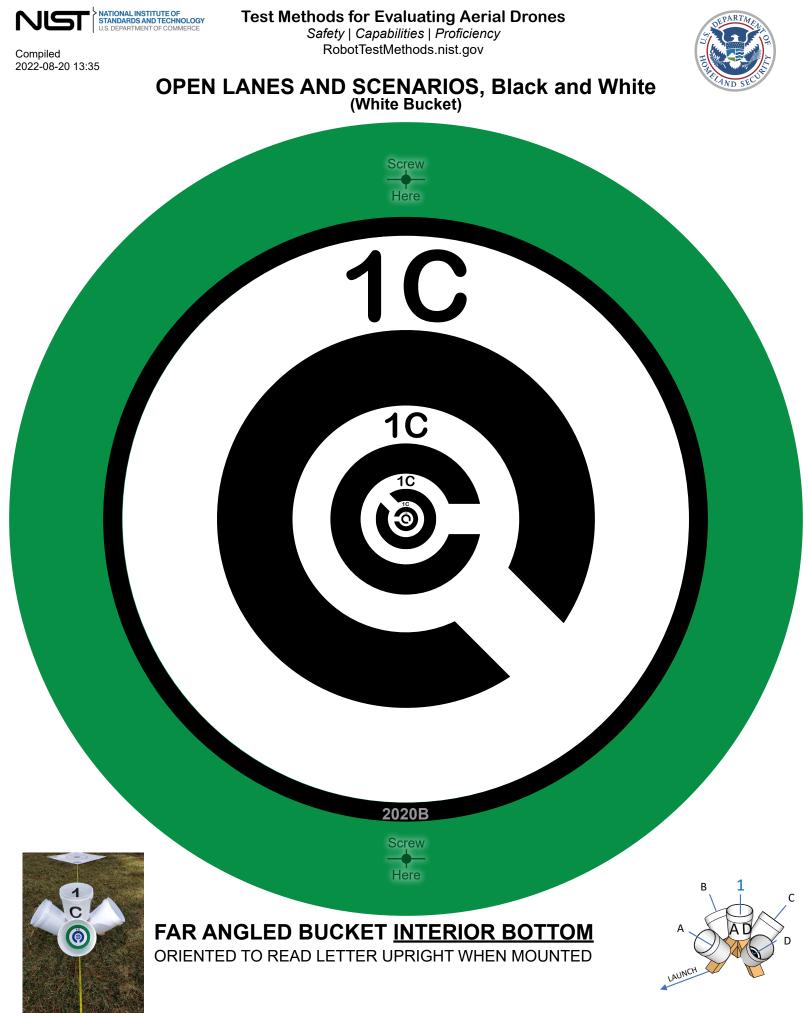

# OPEN LANES AND SCENARIOS, Black and White (White Bucket)

TRIM LINE FOR SIDE INTERIOR/EXTERIOR BUCKET STICKERS

2020B

## "A" BUCKET INTERIOR TOP SIDE

FACING LANDING Trim as indicated. Justify to top of bucket. INTERIOR/EXTERIOR BUCKET STICKERS

TRIM LINE FOR SIDE

LAUNCH

Test Methods for Evaluating Aerial Drones

Safety | Capabilities | Proficiency RobotTestMethods.nist.gov