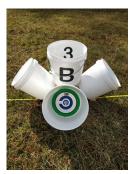

# OPEN LANES AND SCENARIOS, Black and White (White Bucket)

TRIM LINE FOR SIDE INTERIOR/EXTERIOR BUCKET STICKERS

2020B

## "A" BUCKET INTERIOR TOP SIDE

FACING LANDING Trim as indicated. Justify to top of bucket. INTERIOR/EXTERIOR BUCKET STICKERS

TRIM LINE FOR SIDE

LAUNCH

Test Methods for Evaluating Aerial Drones

Safety | Capabilities | Proficiency RobotTestMethods.nist.gov