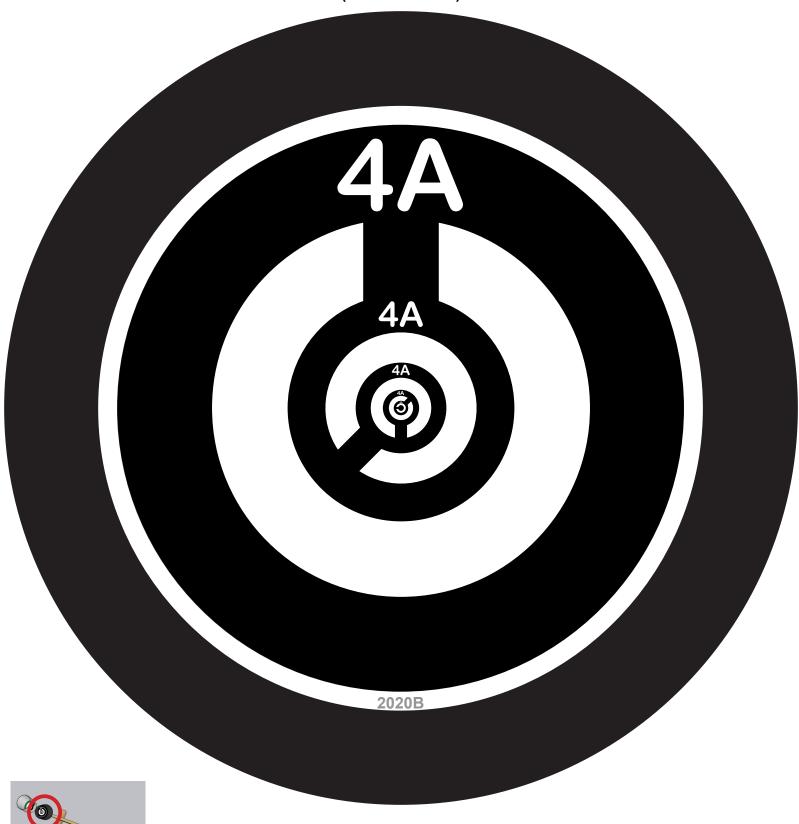

**Test Methods for Evaluating Aerial Drones** 

Safety | Capabilities | Proficiency RobotTestMethods.nist.gov

OBSTRUCTED SCENARIO, Black and White (White Buckets)

Attach bucket with a single center screw before applying this sticker to