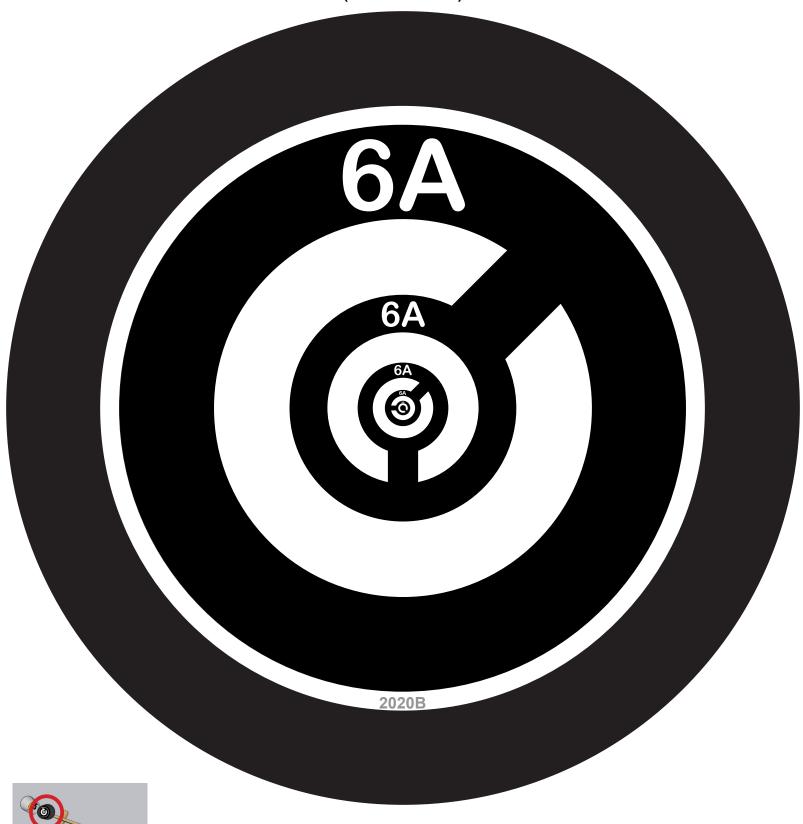

**Test Methods for Evaluating Aerial Drones** 

Safety | Capabilities | Proficiency RobotTestMethods.nist.gov

OBSTRUCTED SCENARIO, Black and White (Black Buckets)

Attach bucket with a single center screw before applying this sticker to