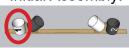

#### Straight Black Bucket

Attach bucket with a single center screw before applying this sticker to the inner base. After installation, rotate so sticker is upright. Rail 1 Bottom/Right (Perch, Wall, Ground, Alley), Rail 2 Bottom (Post) Installation: PAY6 PAY7 PAY8 Ferch PAY7 PAY8 Found Found PAY8 PAY8

Rail 1 Bottom/Right (Perch, Wall, Ground, Alley), Rail 2 Bottom (Post)

6

PAY9 Alley

direction as the top of the sticker inside the bucket. Rail 1 Bottom/Right (Perch, Wall, Ground, Alley), Rail 2 Bottom (Post)