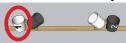

#### Straight White Bucket

Attach bucket with a single center screw before applying this sticker to the inner base. After installation, rotate so sticker is upright. Rail 1 Top/Left(Perch, Wall, Ground, Alley, Post)