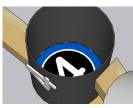

#### Straight White Bucket

Attach bucket with a single center screw before applying this sticker to the inner base. After installation, rotate so sticker is upright. Rail 1 Top/Left(Perch, Wall, Ground, Alley, Post)