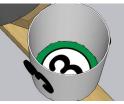

#### Straight White Bucket

Attach bucket with a single center screw before applying this sticker to the inner base. After installation, rotate so sticker is upright. Rail 1 Top/Left(Perch, Wall, Ground, Alley, Post)

#### Straight White Bucket

Exterior Sides of Bucket. Orient so that top of sticker is in the same direction as the top of the sticker inside the bucket. Rail 1 Top/Left (Perch, Wall, Ground, Alley, Post)