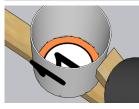

#### Angled White Bucket

Attach bucket with a single center screw before applying this sticker to the inner base. After installation, rotate so sticker is upright. Rail 1 Bottom/Right (Perch, Wall, Ground, Alley, Post)