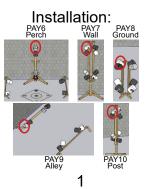

#### Straight Black Bucket

Attach bucket with a single center screw before applying this sticker to the inner base. After installation, rotate so sticker is upright. Rail 1 Bottom/Right (Perch, Wall, Ground, Alley), Rail 2 Bottom (Post) Installation: PAY6 PAY7 PAY8 Ferch PAY7 PAY8 Found Found PAY8 PAY8

Rail 1 Bottom/Right (Perch, Wall, Ground, Alley), Rail 2 Bottom (Post)

6

PAY9 Alley

direction as the top of the sticker inside the bucket. Rail 1 Bottom/Right (Perch, Wall, Ground, Alley), Rail 2 Bottom (Post)