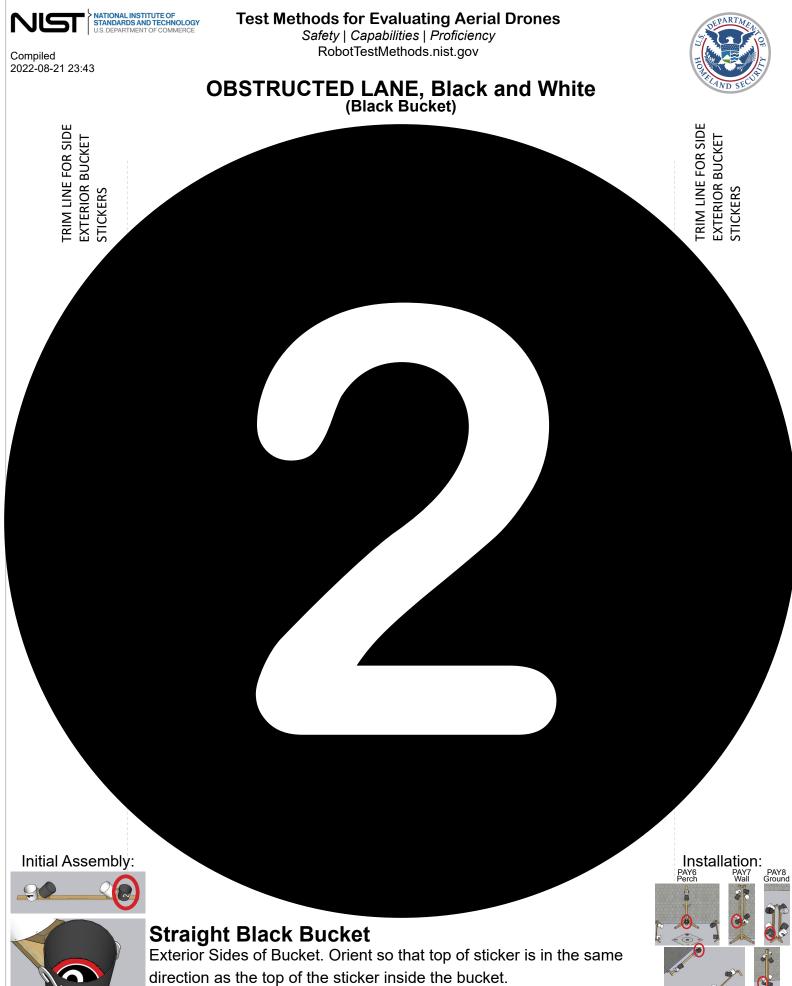

Test Methods for Evaluating Aerial Drones

Safety | Capabilities | Proficiency RobotTestMethods.nist.gov

**OBSTRUCTED LANE, Black and White** (Black Bucket) STICKER AFTER ATTACHING BUCKET!

Initial Assembly:

#### Straight Black Bucket

Attach bucket with a single center screw before applying this sticker to the inner base. After installation, rotate so sticker is upright. Rail 1 Bottom/Right (Perch, Wall, Ground, Alley), Rail 2 Bottom (Post) Installation: PAY6 PAY7 PAY8 Ferch PAY7 PAY8 Found Found PAY8 PAY8

Rail 1 Bottom/Right (Perch, Wall, Ground, Alley), Rail 2 Bottom (Post)

6

PAY9 Alley

direction as the top of the sticker inside the bucket. Rail 1 Bottom/Right (Perch, Wall, Ground, Alley), Rail 2 Bottom (Post)