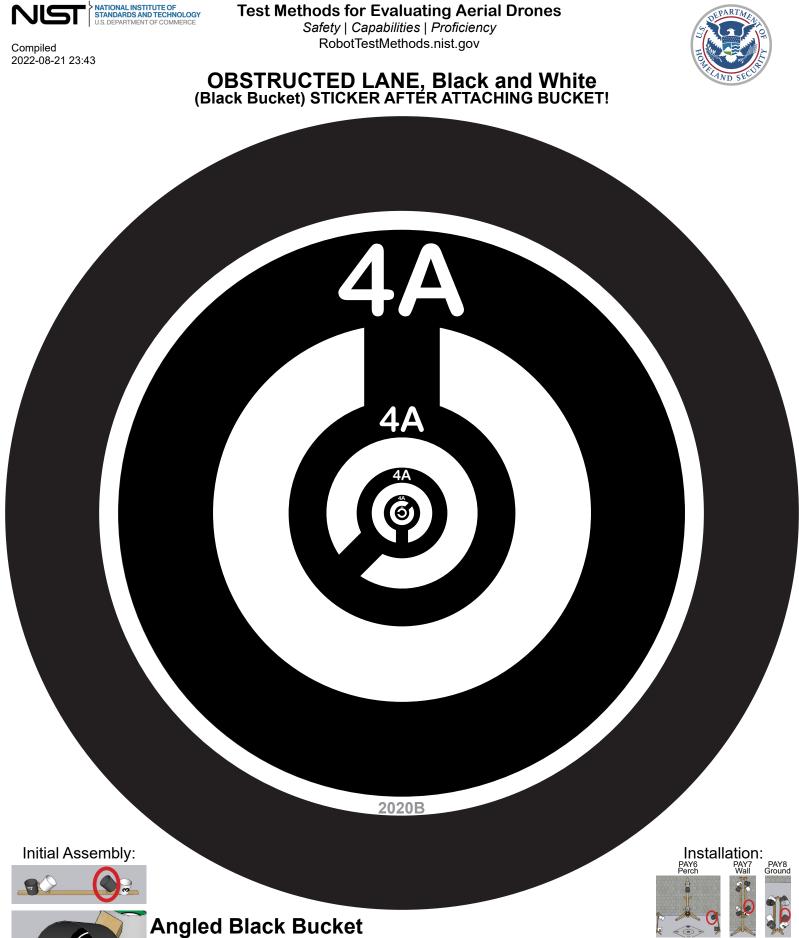

Test Methods for Evaluating Aerial Drones

Safety | Capabilities | Proficiency RobotTestMethods.nist.gov

**OBSTRUCTED LANE, Black and White** (Black Bucket) STICKER AFTER ATTACHING BUCKET!

Initial Assembly:

#### Straight Black Bucket

Attach bucket with a single center screw before applying this sticker to the inner base. After installation, rotate so sticker is upright. Rail 3 Right (Perch), Rail 2 Bottom/Right (Wall, Ground, Alley), Rail 4 Bottom (Post)