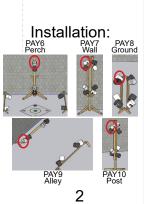

#### Straight Black Bucket

Attach bucket with a single center screw before applying this sticker to the inner base. After installation, rotate so sticker is upright. Rail 1 Bottom/Right (Perch, Wall, Ground, Alley), Rail 2 Bottom (Post) Installation: PAY6 PAY7 PAY8 Ferch PAY7 PAY8 Found Found PAY8 PAY8

Rail 1 Bottom/Right (Perch, Wall, Ground, Alley), Rail 2 Bottom (Post)

6

PAY9 Alley

direction as the top of the sticker inside the bucket. Rail 1 Bottom/Right (Perch, Wall, Ground, Alley), Rail 2 Bottom (Post)