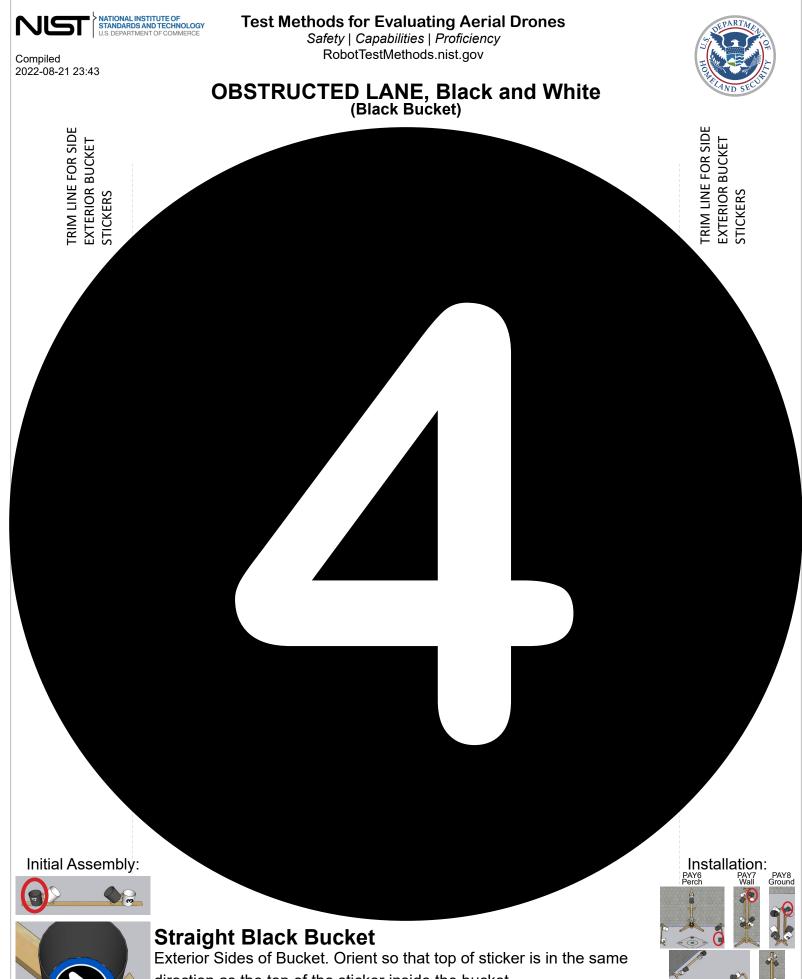

#### Straight Black Bucket

Attach bucket with a single center screw before applying this sticker to the inner base. After installation, rotate so sticker is upright. Rail 1 Bottom/Right (Perch, Wall, Ground, Alley), Rail 2 Bottom (Post) Installation: PAY6 PAY7 PAY8 Ferch PAY7 PAY8 Found Found PAY8 PAY8

Rail 1 Bottom/Right (Perch, Wall, Ground, Alley), Rail 2 Bottom (Post)

6

PAY9 Alley

direction as the top of the sticker inside the bucket. Rail 1 Bottom/Right (Perch, Wall, Ground, Alley), Rail 2 Bottom (Post)