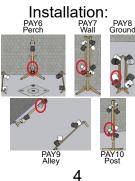

#### Straight Black Bucket

Attach bucket with a single center screw before applying this sticker to the inner base. After installation, rotate so sticker is upright. Rail 1 Bottom/Right (Perch, Wall, Ground, Alley), Rail 2 Bottom (Post) Installation: PAY6 PAY7 PAY8 Ferch PAY7 PAY8 Found Found PAY8 PAY8

Rail 1 Bottom/Right (Perch, Wall, Ground, Alley), Rail 2 Bottom (Post)

6

PAY9 Alley

direction as the top of the sticker inside the bucket. Rail 1 Bottom/Right (Perch, Wall, Ground, Alley), Rail 2 Bottom (Post)