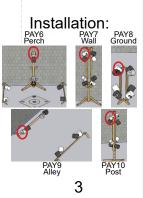

#### Straight Black Bucket

Attach bucket with a single center screw before applying this sticker to the inner base. After installation, rotate so sticker is upright. Rail 1 Bottom/Right (Perch, Wall, Ground, Alley), Rail 2 Bottom (Post) Installation: PAY6 PAY7 PAY8 Ferch PAY7 PAY8 Found Found PAY8 PAY8

Rail 1 Bottom/Right (Perch, Wall, Ground, Alley), Rail 2 Bottom (Post)

6

PAY9 Alley

direction as the top of the sticker inside the bucket. Rail 1 Bottom/Right (Perch, Wall, Ground, Alley), Rail 2 Bottom (Post)

7

PAY9 Alley

the inner base. After installation, rotate so sticker is upright. Rail 1 Top/Left (Perch, Wall, Ground, Alley), Rail 2 Top (Post)

PAYS

**Test Methods for Evaluating Aerial Drones** 

Safety | Capabilities | Proficiency RobotTestMethods.nist.gov