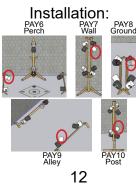

#### Straight Black Bucket

Attach bucket with a single center screw before applying this sticker to the inner base. After installation, rotate so sticker is upright. Rail 1 Bottom/Right (Perch, Wall, Ground, Alley), Rail 2 Bottom (Post) Installation: PAY6 PAY7 PAY8 Ferch PAY7 PAY8 Found Found PAY8 PAY8

Rail 1 Bottom/Right (Perch, Wall, Ground, Alley), Rail 2 Bottom (Post)

6

PAY9 Alley

direction as the top of the sticker inside the bucket. Rail 1 Bottom/Right (Perch, Wall, Ground, Alley), Rail 2 Bottom (Post)