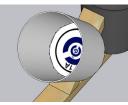

#### Angled White Bucket

Attach bucket with a single center screw before applying this sticker to the inner base. After installation, rotate so sticker is upright. Rail 1 Bottom/Right (Perch, Wall, Ground, Alley, Post)