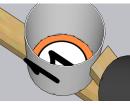

#### Straight Black Bucket

Attach bucket with a single center screw before applying this sticker to the inner base. After installation, rotate so sticker is upright. Rail 1 Bottom/Right (Perch, Wall, Ground, Alley), Rail 2 Bottom (Post) Installation: PAY6 PAY7 PAY8 Ferch PAY7 PAY8 Found Found PAY8 PAY8

Rail 1 Bottom/Right (Perch, Wall, Ground, Alley), Rail 2 Bottom (Post)

6

PAY9 Alley

direction as the top of the sticker inside the bucket. Rail 1 Bottom/Right (Perch, Wall, Ground, Alley), Rail 2 Bottom (Post)