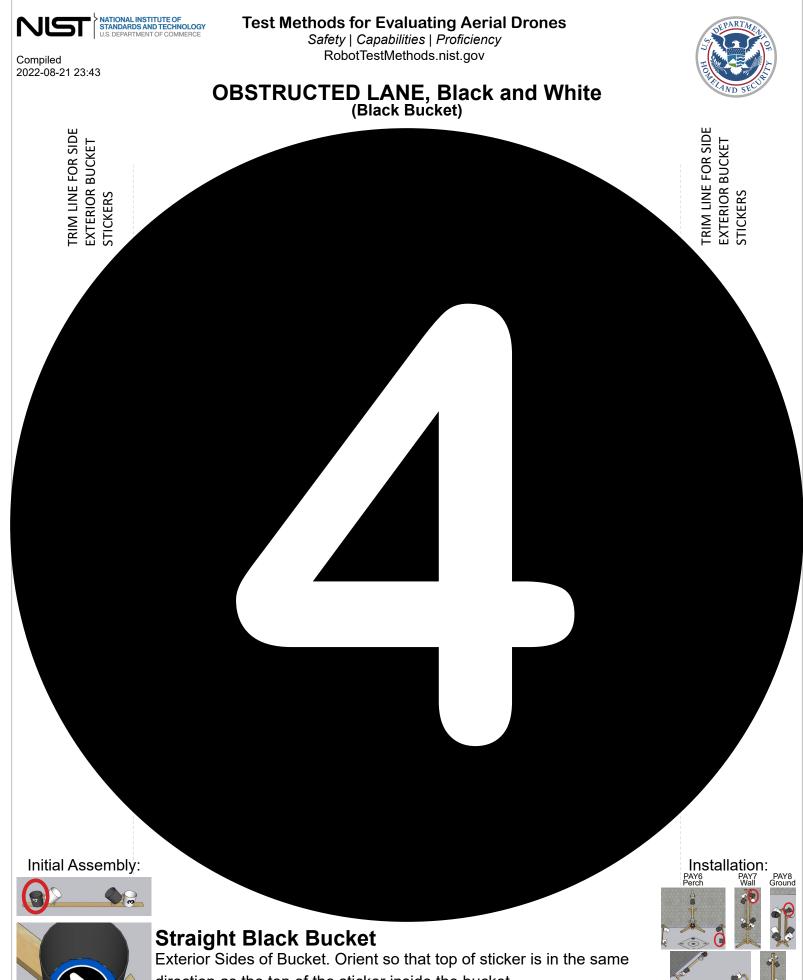

#### Straight Black Bucket

Attach bucket with a single center screw before applying this sticker to the inner base. After installation, rotate so sticker is upright. Rail 1 Bottom/Right (Perch, Wall, Ground, Alley), Rail 2 Bottom (Post) Installation: PAY6 PAY7 PAY8 Ferch PAY7 PAY8 Found Found PAY8 PAY8

Rail 1 Bottom/Right (Perch, Wall, Ground, Alley), Rail 2 Bottom (Post)

6

PAY9 Alley

direction as the top of the sticker inside the bucket. Rail 1 Bottom/Right (Perch, Wall, Ground, Alley), Rail 2 Bottom (Post)

#### Straight Black Bucket

Attach bucket with a single center screw before applying this sticker to the inner base. After installation, rotate so sticker is upright. Rail 3 Right (Perch), Rail 2 Bottom/Right (Wall, Ground, Alley), Rail 4 Bottom (Post)

direction as the top of the sticker inside the bucket. Rail 3 Right (Perch), Rail 2 Bottom/Right (Wall, Ground, Alley), Rail 4 Bottom (Post)

14

PAY10

PAY9 Alley

direction as the top of the sticker inside the bucket. Rail 3 Right (Perch), Rail 2 Bottom/Right (Wall, Ground, Alley), Rail 4 Bottom (Post)