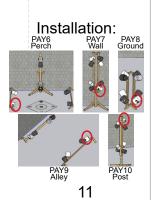

#### Straight Black Bucket

Attach bucket with a single center screw before applying this sticker to the inner base. After installation, rotate so sticker is upright. Rail 1 Bottom/Right (Perch, Wall, Ground, Alley), Rail 2 Bottom (Post) Installation: PAY6 PAY7 PAY8 Ferch PAY7 PAY8 Found Found PAY8 PAY8

Rail 1 Bottom/Right (Perch, Wall, Ground, Alley), Rail 2 Bottom (Post)

6

PAY9 Alley

direction as the top of the sticker inside the bucket. Rail 1 Bottom/Right (Perch, Wall, Ground, Alley), Rail 2 Bottom (Post)

7

PAY9 Alley

the inner base. After installation, rotate so sticker is upright. Rail 1 Top/Left (Perch, Wall, Ground, Alley), Rail 2 Top (Post)

PAYS

**Test Methods for Evaluating Aerial Drones** 

Safety | Capabilities | Proficiency RobotTestMethods.nist.gov