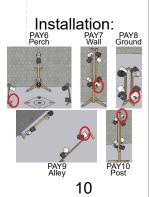

#### Straight Black Bucket

Attach bucket with a single center screw before applying this sticker to the inner base. After installation, rotate so sticker is upright. Rail 1 Bottom/Right (Perch, Wall, Ground, Alley), Rail 2 Bottom (Post) Installation: PAY6 PAY7 PAY8 Ferch PAY7 PAY8 Found Found PAY8 PAY8

Rail 1 Bottom/Right (Perch, Wall, Ground, Alley), Rail 2 Bottom (Post)

6

PAY9 Alley

direction as the top of the sticker inside the bucket. Rail 1 Bottom/Right (Perch, Wall, Ground, Alley), Rail 2 Bottom (Post)

7

PAY9 Alley

the inner base. After installation, rotate so sticker is upright. Rail 1 Top/Left (Perch, Wall, Ground, Alley), Rail 2 Top (Post)

PAYS

**Test Methods for Evaluating Aerial Drones** 

Safety | Capabilities | Proficiency RobotTestMethods.nist.gov