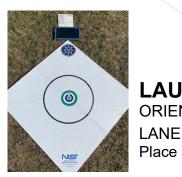

### LAUNCH/LAND PLATFORM

ORIENTED TO READ CORRECTLY WHEN FACING CENTER OF

Place at bottom of panel, beyond landing circle if there is room.

**Test Methods for Evaluating Aerial Drones** 

Safety | Capabilities | Proficiency RobotTestMethods.nist.gov