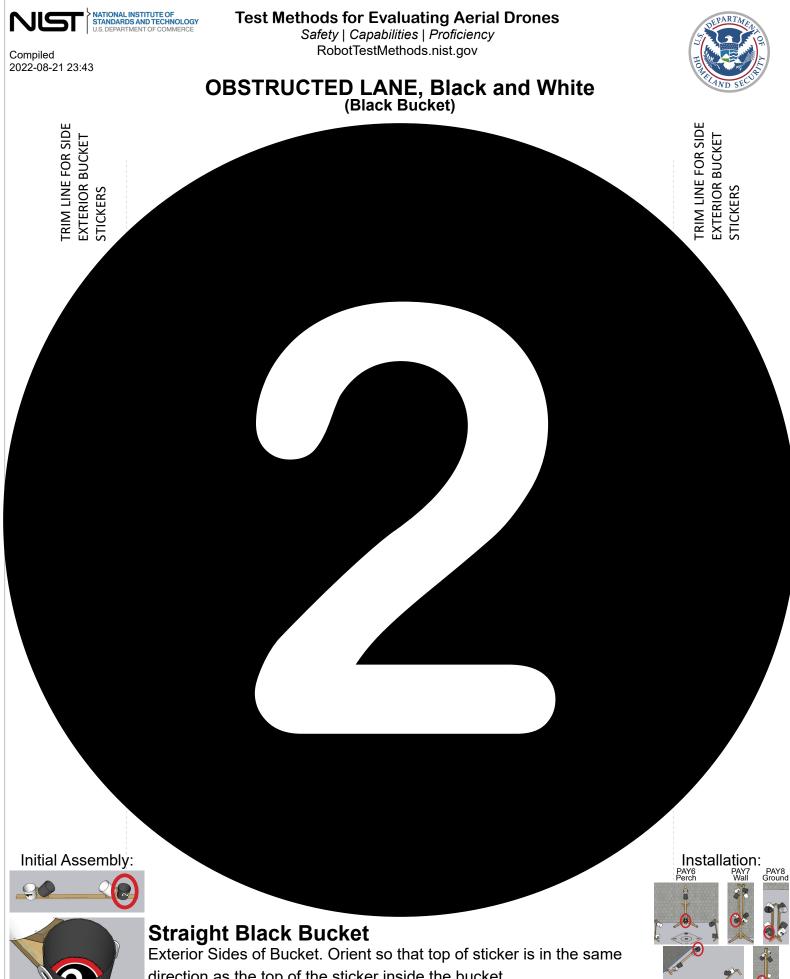

Test Methods for Evaluating Aerial Drones

Safety | Capabilities | Proficiency RobotTestMethods.nist.gov

**OBSTRUCTED LANE, Black and White** (Black Bucket) STICKER AFTER ATTACHING BUCKET!

Initial Assembly:

#### Straight Black Bucket

Attach bucket with a single center screw before applying this sticker to the inner base. After installation, rotate so sticker is upright. Rail 1 Bottom/Right (Perch, Wall, Ground, Alley), Rail 2 Bottom (Post) Installation: PAY6 PAY7 PAY8 Ferch PAY7 PAY8 Found Found PAY8 PAY8

Rail 1 Bottom/Right (Perch, Wall, Ground, Alley), Rail 2 Bottom (Post)

6

PAY9 Alley

direction as the top of the sticker inside the bucket. Rail 1 Bottom/Right (Perch, Wall, Ground, Alley), Rail 2 Bottom (Post)