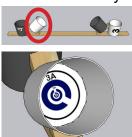

TRIM LINE FOR SIDE EXTERIOR BUCKET STICKERS

Safety | Capabilities | Proficiency RobotTestMethods.nist.gov

TRIM LINE FOR SIDE EXTERIOR BUCKET STICKERS

**Test Methods for Evaluating Aerial Drones** 

Safety | Capabilities | Proficiency RobotTestMethods.nist.gov

**OBSTRUCTED LANE, Black and White** (White Bucket) STICKER AFTER ATTACHING BUCKET!

Safety | Capabilities | Proficiency RobotTestMethods.nist.gov

OBSTRUCTED LANE, Black and White (White Bucket)

**TRIM LINE FOR SIDE** 

EXTERIOR BUCKET STICKERS

Trim Line for Side Exterior Bucket Stickers

Compiled 2022-08-21 23:43