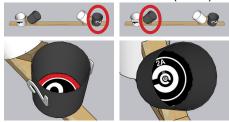

# 4" Obstructed Scenario aka Confined Scenario

(3.5" stickers for quart sized tubs)
Stickers to be applied after buckets have been screwed down.
Stickers should be applied over the screws as follows.

## Odd Numbered Buckets (white)

# Even Numbered Buckets (black)

Test Methods for Evaluating Aerial Drones Safety | Capabilities | Proficiency RobotTestMethods.nist.gov Confined Scenario (3.5" Black and White tubs)