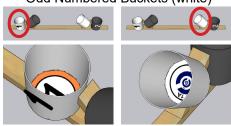

# 4" Obstructed Scenario aka Confined Scenario

(3.5" stickers for quart sized tubs)
Stickers to be applied after buckets have been screwed down.
Stickers should be applied over the screws as follows.

## Odd Numbered Buckets (white)

# Even Numbered Buckets (black)

Test Methods for Evaluating Aerial Drones Safety | Capabilities | Proficiency RobotTestMethods.nist.gov Confined Scenario (3.5" Black and White tubs)