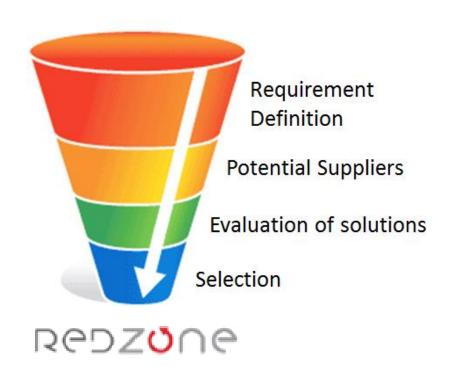

### SELECTION PROCESS

#### Requirements:

- Real time data
- Paperless environment
- Improved Communication
- Use of OEE as a performance measure
- Data that is detailed, and can be used to drive action
- Ability to focus on issues with the biggest impact

#### Selection Criteria:

- Stability of supplier
- IT infrastructure
- Complexity of implementation
- Cost
- User friendly operator interface
- Organizational Fit