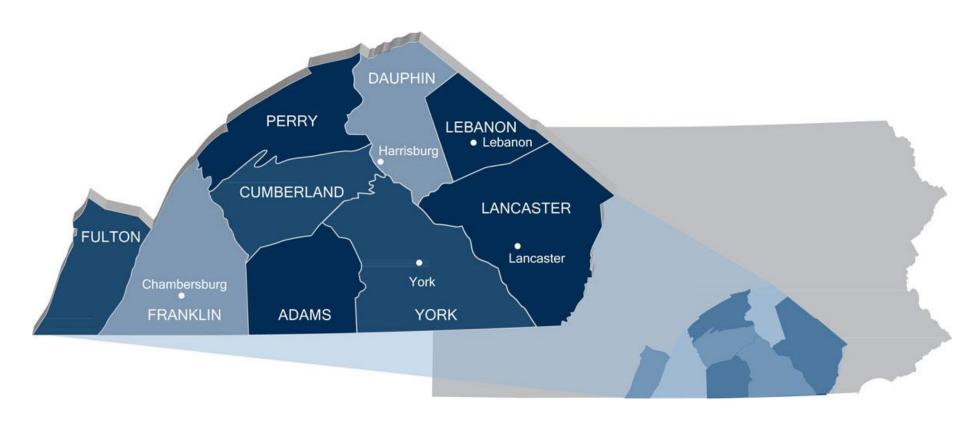

# MANTEC SERVICE AREA

MANTEC's 9 county region includes over 2,400 manufacturers in diverse industries.

### MANTEC SERVICE AREA

Largest industry sector in Adams, Franklin, Lebanon and York

Counties

 108,331 employees in South Central PA

- 14.16% of totalSouth Central PAworkforce
- 2,400 establishments in South Central PA