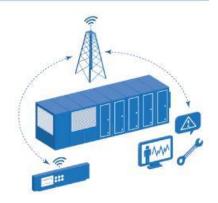

# Real time equipment monitoring

Now, PoolPak® technicians can access your unit's system performance from anywhere. Offering you peace of mind, Virtual-Tech® Plus alerts PoolPak® when an error occurs. With online data-logging and trending, equipment adjustments can be made within minutes to ensure your pool facility is kept under optimal control at all times. If a repair is needed, Virtual-Tech® Plus saves the cost of an initial costly service technician inspection.

#### Virtual-Tech® Plus Features:

- · Wireless using on-board cellular data service, requires no wiring, networking or firewall issues
- · No Install Required configured at the factory, only requires unit power to start transmission
- Remote Diagnostics PoolPak® factory can troubleshoot an issue remotely before having to send a service tech for an extra inspection visit
- Data Trending PoolPak® factory can choose up to 20 vital system parameters (more than 500 available points) to track over time
- Efficient Operation PoolPak® can provide real-time energy savings from your equipment choice
- · Building Automation works in parallel with other BAS options (LonWorks®, Modbus®, and BACnet)