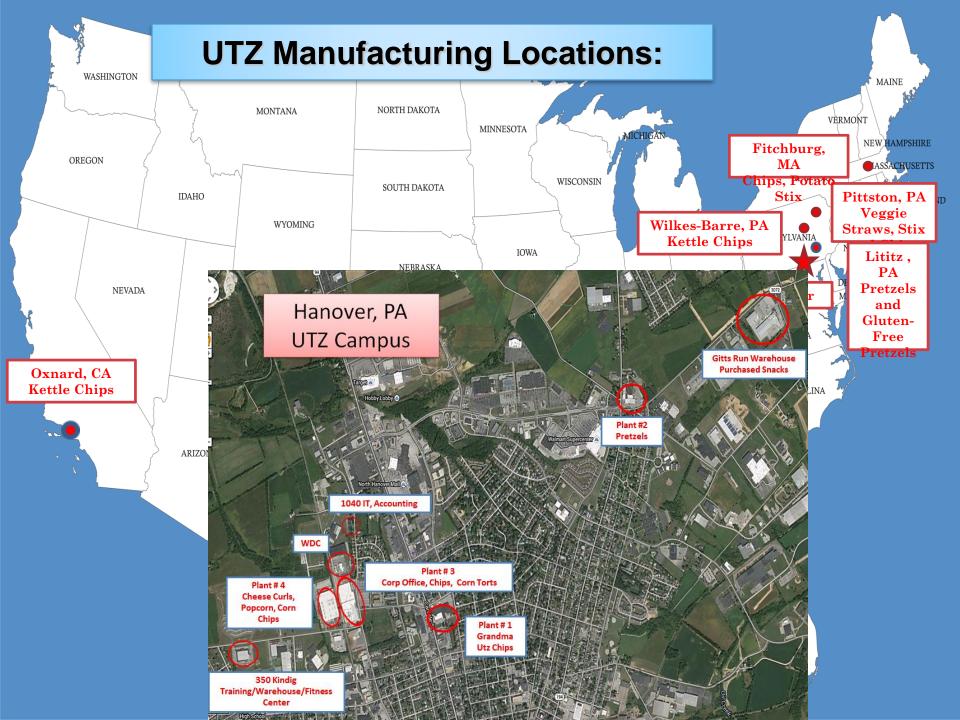

# Utz Quality Foods, Inc.

2015

Today, Utz is the largest independent privately held snack brand in the United States. It continues to be family owned and operated, with almost \$650 million in sales, a 1,300 + plus route sales force, with 11 production facilities on both coasts and 61+ Utz DC's & 13+ Distributor locations to support Utz's DSD and National operations. Through our National Sales Accounts, Utz products can be found in all 50 States, Canada, and Mexico and some oversees countries as well. Club stores such as Sam's, Costco's and BJ's and Mass stores like Wal-Mart & Target all sell Utz products as well.