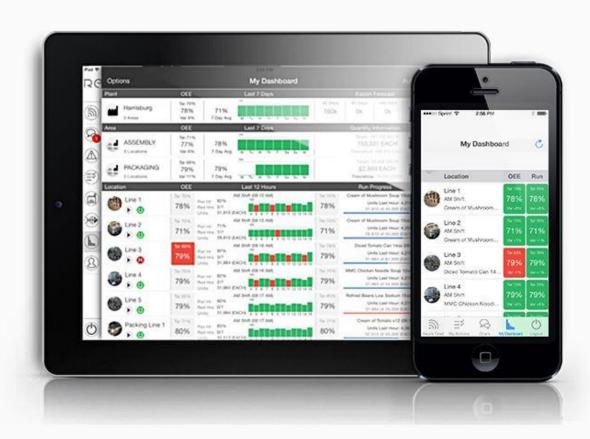

# Manufacturing Data System

Selection of Redzone software

Redzone

What Can Redzone Do For Utz Quality Foods

- · Improve cost per Lb by increasing throughput & reducing Operational costs
  - · Real-time visibility and data capture of all processes to drive immediate action
  - Address minor "hidden" losses; downtime, speed loss, C/O, Ops DT
- · Provide factual quantifiable data to support decisions & operations focus
  - Eliminate manual paper collection & "non-value" admin burden
  - · Data to identify biggest opportunities & support capital decisions
- · Transfer Sustainable Model for Efficiency Improvements
  - Empower the shop floor with information & skills for guick action
  - · Consistent way of measuring & managing performance across all plants

# Real time equipment monitoring

### Real-time OEE Management & Automated Data Capture

|                                             | UNITA                                        | RY SYSTEMS                         |                                    | APPLIED SYSTEMS                                                    |                                   |                                    |                                     |  |  |  |
|---------------------------------------------|----------------------------------------------|------------------------------------|------------------------------------|--------------------------------------------------------------------|-----------------------------------|------------------------------------|-------------------------------------|--|--|--|
|                                             | COMPAK™                                      |                                    | RECO                               | SWIM"                                                              | POO                               | LPAK*                              | CLIMATEPAK*                         |  |  |  |
| AW / HCD SERIES RCP SERIE                   |                                              |                                    | RECU SERIES                        | RECA SERIES                                                        | MPK SERIES                        | SWHP SERIES                        | VHR SERIES                          |  |  |  |
| 700                                         | PLY AIR<br>- 8,000<br>FM                     | SUPPLY AIR<br>3,500 - 7,000<br>CFM | SUPPLY AIR<br>1,600 - 5,750<br>CFM | SUPPLY AIR<br>5,000 - 30,000 TFM SUPPLY AIR<br>10,000 - 40,000 CFM |                                   | SUPPLY AIR<br>4000 - 30,000<br>CFM | SUPPLY AIR<br>7,000 - 50,000<br>CFM |  |  |  |
| 2 - 12                                      | z TONS                                       | 10 - 12 TONS                       | 2 - 60 TONS                        | 2 - 60 TONS                                                        | 30 - 90 TONS                      | 15 - 80 TONS                       | N/A                                 |  |  |  |
| VERTICAL                                    | HORIZONTAL                                   | ROOFCOMPAK                         |                                    |                                                                    |                                   |                                    |                                     |  |  |  |
| AW (H/V) - AIR &<br>WATER HEATING           | AW (H/V) - AIR & WATER HEATING               | RPO - ROOFCOMPAK<br>OPTION         | XF - OUTSIDE<br>CROSS-FLOW         | XF - OUTSIDE<br>CROSS-FLOW                                         | S - SUPPLY FAN                    | S - SUPPLY FAN                     | SE - SUPPLY EXHAUST FAN             |  |  |  |
| HCD (H/VI-<br>HIGH CAPACITY<br>DEHUMIDIFIER | HCD (H/V) -<br>HIGH CAPACITY<br>DEHUMIDIFIER |                                    | HP - HEAT PUMP<br>(BASE SYSTEM)    | HP - HEAT PUMP<br>(BASE SYSTEM)                                    | SE-SUPPLY EXHAUST FAN             | SE - SUPPLY EXHAUST FAN            |                                     |  |  |  |
|                                             |                                              |                                    | HP-XF - HEAT PUMP<br>CROSS-FLOW    | HP-XF - HEAT PUMP<br>CROSS-FLOW                                    | SEP - SUPPLY<br>EXHAUST PURGE FAN | SEP - SUPPLY<br>EXHAUST PURGE FAN  |                                     |  |  |  |
|                                             |                                              |                                    |                                    |                                                                    |                                   | SR - SUPPLY & RETURN FAN           |                                     |  |  |  |