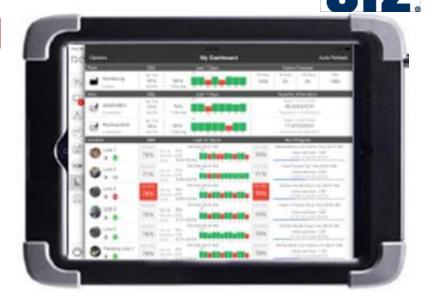

# Manufacturing Data System

Selection of Redzone software

Redzone

What Can Redzone Do For Utz Quality Foods

- · Improve cost per Lb by increasing throughput & reducing Operational costs
  - · Real-time visibility and data capture of all processes to drive immediate action
  - Address minor "hidden" losses; downtime, speed loss, C/O, Ops DT
- · Provide factual quantifiable data to support decisions & operations focus
  - Eliminate manual paper collection & "non-value" admin burden
  - · Data to identify biggest opportunities & support capital decisions
- · Transfer Sustainable Model for Efficiency Improvements
  - Empower the shop floor with information & skills for guick action
  - · Consistent way of measuring & managing performance across all plants

# Real time equipment monitoring

### Real-time OEE Management & Automated Data Capture

|                                             | UNITA                                        | RY SYSTEMS                         |                                    | APPLIED SYSTEMS                                                    |                                   |                                    |                                     |  |  |  |
|---------------------------------------------|----------------------------------------------|------------------------------------|------------------------------------|--------------------------------------------------------------------|-----------------------------------|------------------------------------|-------------------------------------|--|--|--|
|                                             | COMPAK™                                      |                                    | RECO                               | SWIM"                                                              | POO                               | LPAK*                              | CLIMATEPAK*                         |  |  |  |
| AW / HCD SERIES RCP SERIE                   |                                              |                                    | RECU SERIES                        | RECA SERIES                                                        | MPK SERIES                        | SWHP SERIES                        | VHR SERIES                          |  |  |  |
| 700                                         | PLY AIR<br>- 8,000<br>FM                     | SUPPLY AIR<br>3,500 - 7,000<br>CFM | SUPPLY AIR<br>1,600 - 5,750<br>CFM | SUPPLY AIR<br>5,000 - 30,000 TFM SUPPLY AIR<br>10,000 - 40,000 CFM |                                   | SUPPLY AIR<br>4000 - 30,000<br>CFM | SUPPLY AIR<br>7,000 - 50,000<br>CFM |  |  |  |
| 2 - 12                                      | z TONS                                       | 10 - 12 TONS                       | 2 - 60 TONS                        | 2 - 60 TONS                                                        | 30 - 90 TONS                      | 15 - 80 TONS                       | N/A                                 |  |  |  |
| VERTICAL                                    | HORIZONTAL                                   | ROOFCOMPAK                         |                                    |                                                                    |                                   |                                    |                                     |  |  |  |
| AW (H/V) - AIR &<br>WATER HEATING           | AW (H/V) - AIR & WATER HEATING               | RPO - ROOFCOMPAK<br>OPTION         | XF - OUTSIDE<br>CROSS-FLOW         | XF - OUTSIDE<br>CROSS-FLOW                                         | S - SUPPLY FAN                    | S - SUPPLY FAN                     | SE - SUPPLY EXHAUST FAN             |  |  |  |
| HCD (H/VI-<br>HIGH CAPACITY<br>DEHUMIDIFIER | HCD (H/V) -<br>HIGH CAPACITY<br>DEHUMIDIFIER |                                    | HP - HEAT PUMP<br>(BASE SYSTEM)    | HP - HEAT PUMP<br>(BASE SYSTEM)                                    | SE-SUPPLY EXHAUST FAN             | SE - SUPPLY EXHAUST FAN            |                                     |  |  |  |
|                                             |                                              |                                    | HP-XF - HEAT PUMP<br>CROSS-FLOW    | HP-XF - HEAT PUMP<br>CROSS-FLOW                                    | SEP - SUPPLY<br>EXHAUST PURGE FAN | SEP - SUPPLY<br>EXHAUST PURGE FAN  |                                     |  |  |  |
|                                             |                                              |                                    |                                    |                                                                    |                                   | SR - SUPPLY & RETURN FAN           |                                     |  |  |  |