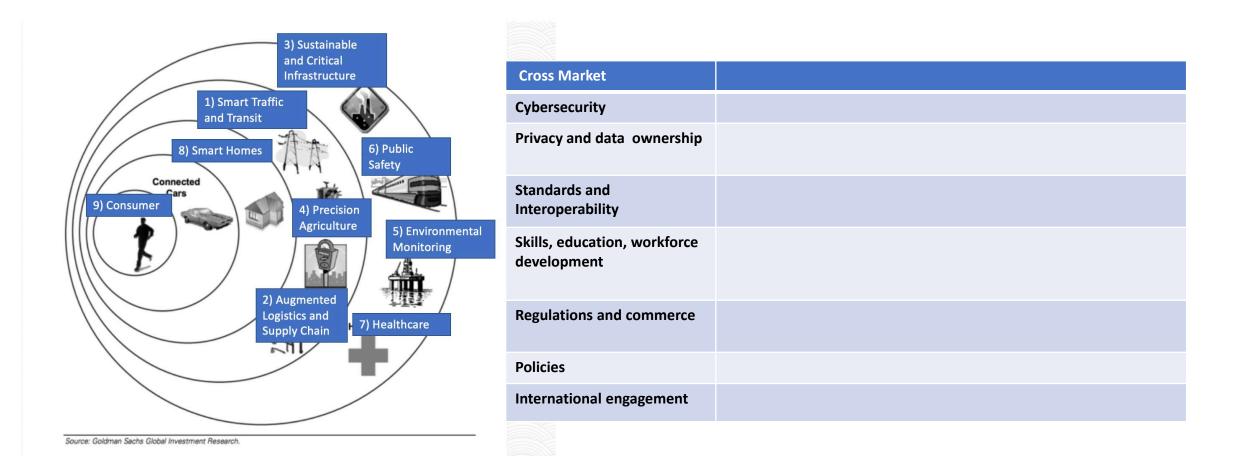

# Opportunities

IoT Areas-Option 2 Diagram

Source: Goldman Sachs Global Investment Research.