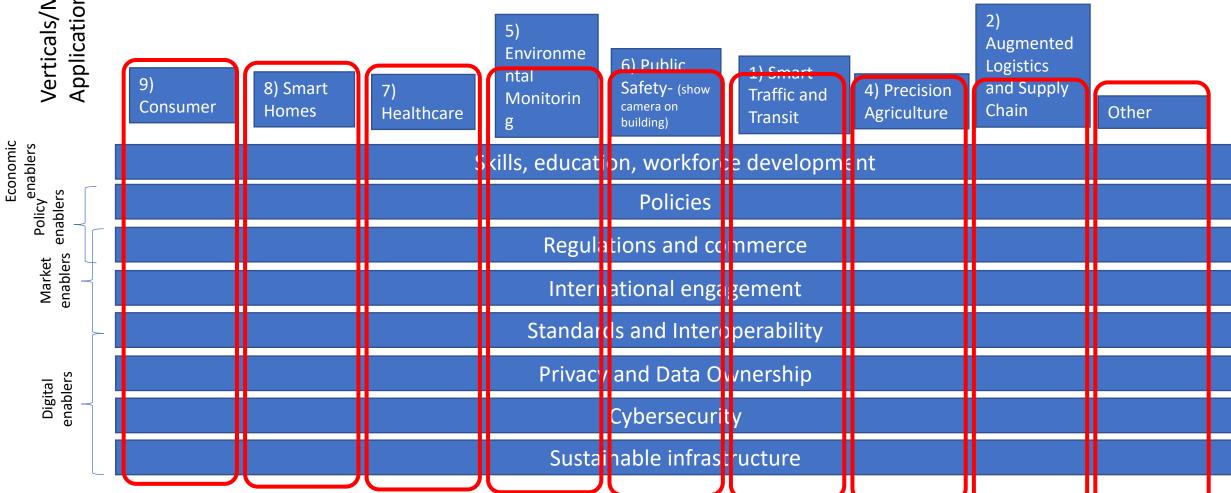

s $(\bullet)$ 7) Healthcare 3) Sustainable and Critical $\odot$ 11111111 Infrastructure 5) Environmental 11111111 6) Public Monitoring 11111111 Safety- (show camera on building) 111111111 8) Smart Homes 111111111 11111111 $\cap \cap$ 111111111 $\neg$ $\neg$ $\neg$ 111111111 ררו 4) Precision 7 7 0000000 1111111 Agriculture ררר **, , , ,** FFFFF $\circ \circ$ 9) Consumer 2) Augmented 1) Smart Traffic Logistics and and Transit Supply Chain **Cross Market** Cybersecurity Privacy and data ownership **Standards and Interoperability** Skills, education, workforce development **Regulations and commerce** Policies International engagement

# Opportunities





IoT Areas-Option 2 Diagram



Source: Goldman Sachs Global Investment Research.

### Barriers



# Opportunities



#### Recommendations





Verticals/Markets/ Application areas