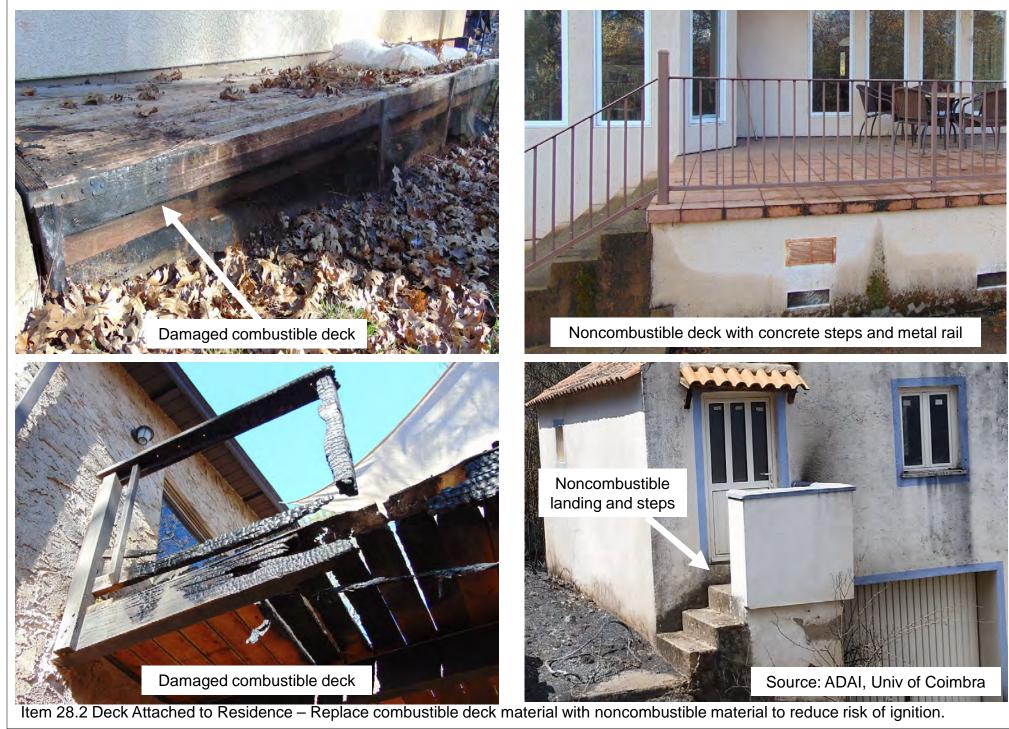

## HMM Reference NIST Technical Note 2205: Item 28.2 Deck Attached to Residence

Note: Selected photographs are included to illustrate each HMM hardening item. Additional vulnerabilities or hardening items may be seen in the photographs, but those are highlighted within their specific HMM item.

|   | $\checkmark$                                                                                                                                 |              |                                                                                                                                                                                                                                                                                                              |                       |  |
|---|----------------------------------------------------------------------------------------------------------------------------------------------|--------------|--------------------------------------------------------------------------------------------------------------------------------------------------------------------------------------------------------------------------------------------------------------------------------------------------------------|-----------------------|--|
| - | HMM ReferenceNIST Technical Note 2205,Decks Attached to Residence,Table A, Item 28.2 (Page 60)Project: HMM HouseSize: AScale: 1:20Sheet: 1/1 |              | <ul> <li>Hardening Action: Replace entire deck with ignition resistant option (metal or other material)</li> <li>Applicable Conditions: Combustible deck, stairs and landings attached to residence</li> <li>Performance Goals: Prevent ignition of deck and limit flame spread to exterior walls</li> </ul> | Installation Cautions |  |
|   |                                                                                                                                              |              |                                                                                                                                                                                                                                                                                                              |                       |  |
|   | <ul> <li>Matched in NF<br/>IWUIC</li> </ul>                                                                                                  | PA 1140, ICC | Color Key:       F         • Light Gray: Metal flashing on exterior of residence         • Dark Gray: Metal deck framing         • Black: Ignition resistant decking material                                                                                                                                | Fire Hazards          |  |