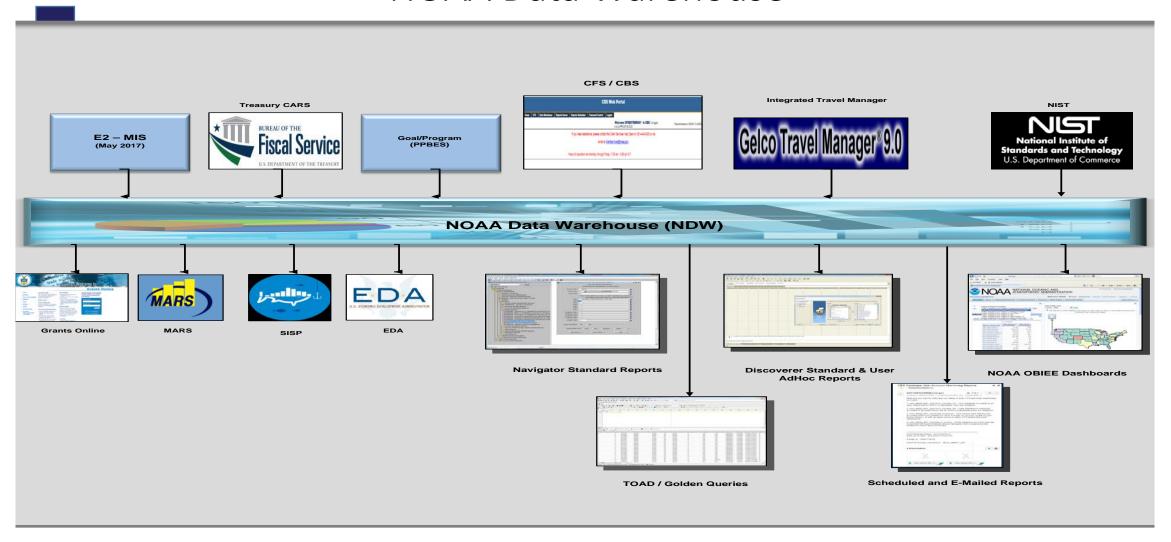

## NOAA Budget Systems

## Systems within CBS



# NOAA Data Warehouse (NDW) Overview



### **DOC-CBS Data Warehouse**

- CBS Support Center (CSC) Data Warehouse
  - Budget and Expenditures (B&E) Query
  - Standard across all CBS Bureaus (i.e., Census, NIST, NOAA)





#### NOAA Data Warehouse



#### **NDW Interfaces**



### NDW Refresh



Nightly refresh contains both copies of CFS source tables, and derived NDW tables that present detailed and summarized data



NDW Refresh employs Control Totals to verify each data warehouse refresh against CBS source tables and Trial



Financial lifecycle of transactions simplified (i.e., Undelivered Order Amount, Unpaid Expense Amount, Paid Expense Amount, etc.)



Detailed and summary data available from FY2002 to present for multi-year reporting (many calls span 3 to 5 years)



Refresh logic provides a single, initial document number to chain transactions through life of the document from inception to close-out



Melds non-financial (e.g., travel location and reason; grant status and period of performance) with financial data from res