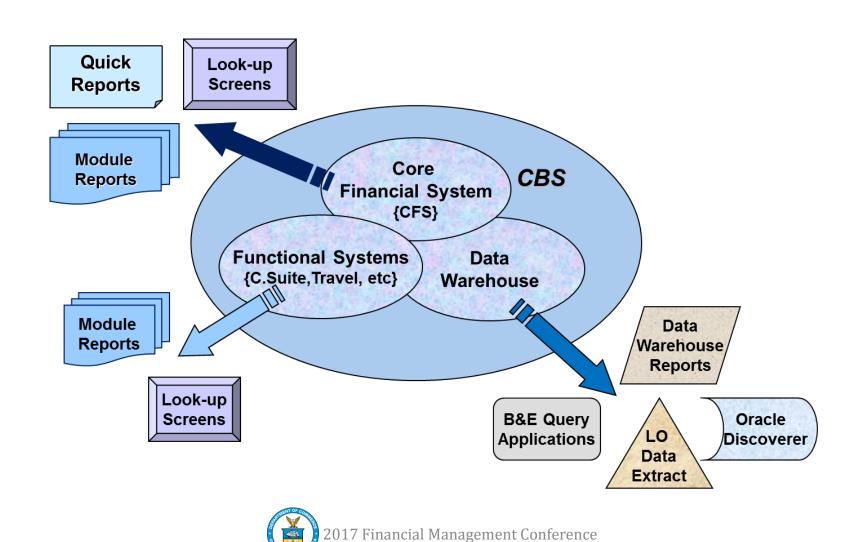

## Systems within CBS

### **DOC-CBS Data Warehouse**

- CBS Support Center (CSC) Data Warehouse
  - Budget and Expenditures (B&E) Query
  - Standard across all CBS Bureaus (i.e., Census, NIST, NOAA)