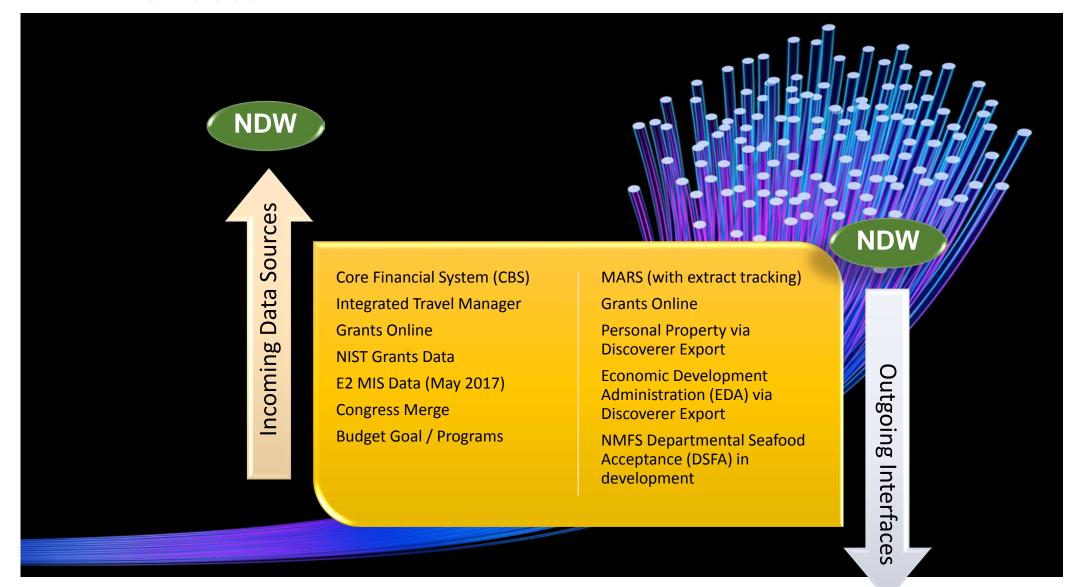

## NOAA Budget Systems

## Systems within CBS



# NOAA Data Warehouse (NDW) Overview



### **DOC-CBS Data Warehouse**

- CBS Support Center (CSC) Data Warehouse
  - Budget and Expenditures (B&E) Query
  - Standard across all CBS Bureaus (i.e., Census, NIST, NOAA)





#### NOAA Data Warehouse



#### **NDW Interfaces**



### NDW Refresh



Nightly refresh contains both copies of CFS source tables, and derived NDW tables that present detailed and summarized data



NDW Refresh employs Control Totals to verify each data warehouse refresh against CBS source tables and Trial



Financial lifecycle of transactions simplified (i.e., Undelivered Order Amount, Unpaid Expense Amount, Paid Expense Amount, etc.)



Detailed and summary data available from FY2002 to present for multi-year reporting (many calls span 3 to 5 years)



Refresh logic provides a single, initial document number to chain transactions through life of the document from inception to close-out



Melds non-financial (e.g., travel location and reason; grant status and period of performance) with financial data from respective systems of record