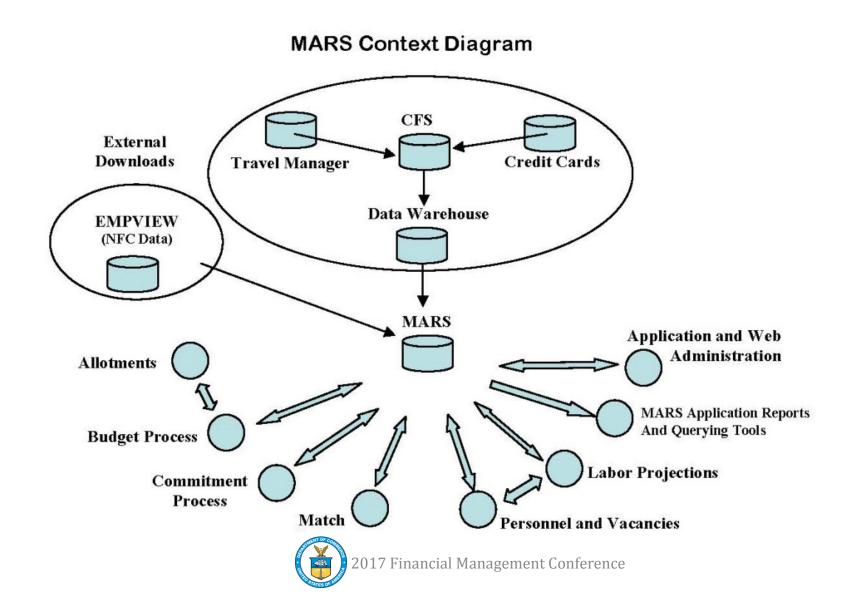

Hurricane Sandy, Observing Systems)



Data marts employed to focus data on user communities



## NDW Scheduled Reports, Audit Requests, Data Calls



#### **Scheduled Reports**

- Ability to quickly develop and distribute Excel-friendly reports
- E-mailed to recipients
- NOAA-Developed E-Mail Management Screens
- NOAA-Developed Job Scheduler Management Screen



#### **Audit Requests**

- Numerous recurring audit reports
- Special requests
- Internal, Departmental, External
- Large data sets formatted for upload and sampling



#### **Data Calls**

- NOAA Internal, Department of Commerce, FOIA, External (e.g., Department of Homeland Security, Congress, etc.)
- Inspector General
- Short notice / response times
- Generally combines non-financial and financial data





#### MARS Overview