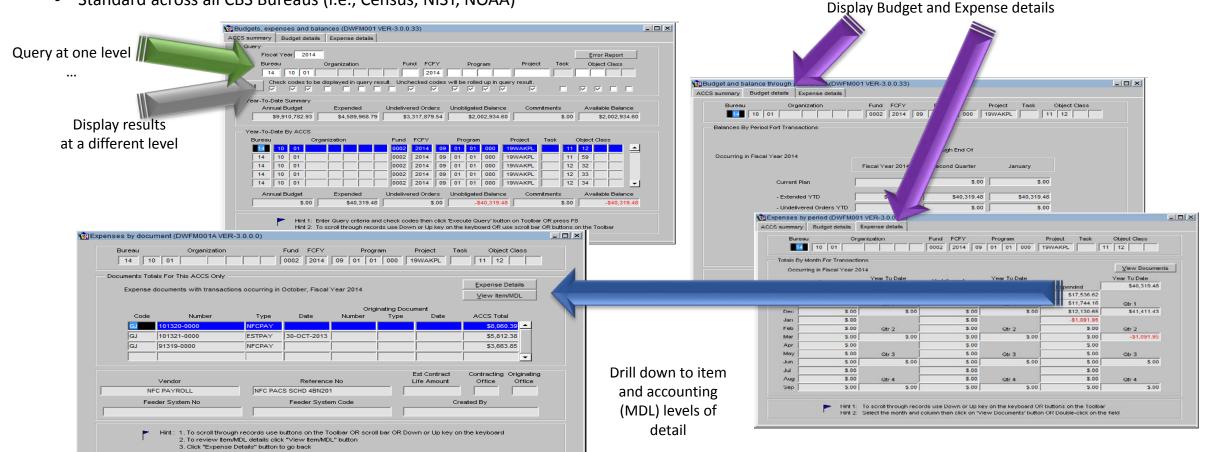

### **DOC-CBS Data Warehouse**

- CBS Support Center (CSC) Data Warehouse
  - Budget and Expenditures (B&E) Query
  - Standard across all CBS Bureaus (i.e., Census, NIST, NOAA)