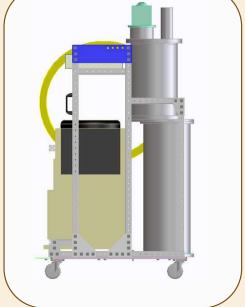

#### New Carts Designs for old CCRs

ARS-All with new and old compressors – near completion TLCCR-DCS with new compressor – in progress TLCCR-NSE and HFBS non-compressor carts – not started TLCCR-5, 6, 7 make liftable – not started