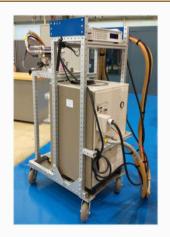

#### New Carts Designs for old CCRs

ARS-All with new and old compressors – near completion TLCCR-DCS with new compressor – in progress TLCCR-NSE and HFBS non-compressor carts – not started TLCCR-5, 6, 7 make liftable – not started