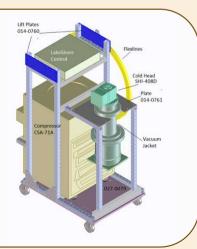

#### New Carts Designs for old CCRs

ARS-All with new and old compressors – near completion TLCCR-DCS with new compressor – in progress TLCCR-NSE and HFBS non-compressor carts – not started TLCCR-5, 6, 7 make liftable – not started