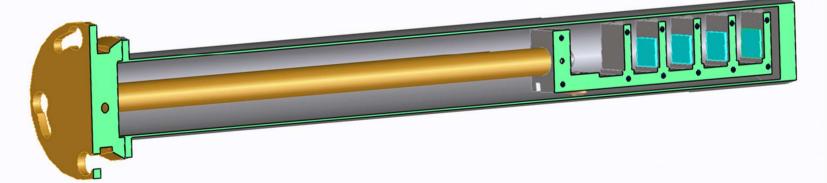

# Reflectometry Multi Sample Holder

Reduce time to sample changeover

Options with 3 - 8 sample positions

Vacuum sealed can, evacuated offline

Sensor and resistivity wiring feedthrough

Design in progress