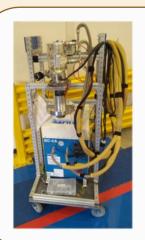

#### New Carts Designs for old CCRs

ARS-All with new and old compressors – near completion TLCCR-DCS with new compressor – in progress TLCCR-NSE and HFBS non-compressor carts – not started TLCCR-5, 6, 7 make liftable – not started