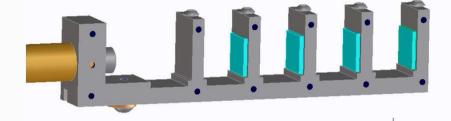

# Reflectometry Multi Sample Holder

Reduce time to sample changeover

Options with 3 - 8 sample positions

Vacuum sealed can, evacuated offline

Sensor and resistivity wiring feedthrough

Design in progress