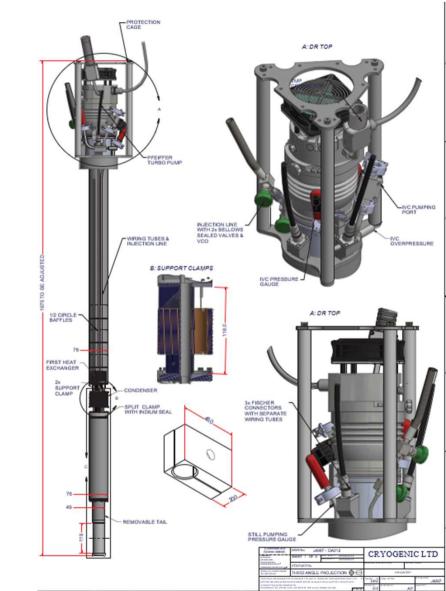

### 7T Dry Magnet Procurement

Status and Schedule Update

## 7T Dry Magnet Procurement

Design Reviewed and Approved
Long lead time components ordered
Some 12m lead times - unexpected
Schedule delayed in favor of 12T completion