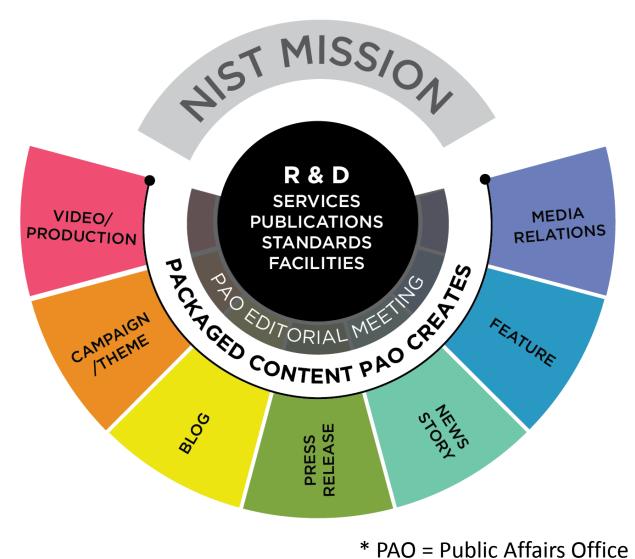

## Public Outreach

NIST uses many dissemination methods to reach large public audiences.

Original content created for the methods at right include:

 Lay language text describing NIST news, videos, blogs, illustrations, infographics, graphics, photos, and animations

### Broadcast Channels

NIST reaches the broad public with news of research results and activities through 7 major "channels."

The numbers above show average **monthly reach** for each channel. Reach is the potential audience based on subscriptions or other data. Actual audience size varies with each topic.

### News items

NIST releases about 130-150 news articles each year

3/1/2016 to 3/1/2017: About **400,000 website page views** for news articles

Examples of popular news topics at right

### Videos

Videos substantially increase the reach of NIST news items.

March 2016 – March 2017

- 29 fully produced videos
- 16 social media videos

Recent NIST videos re-published by: *Washington Post, Smithsonian, National Geographic,* other major news media

### Social Media

### NIST engages the public in its work through daily social media posts and its "Taking Measure" Blog

Calling College STEM Students: Why You Should

| Busnistgov       Home       Videos       Posts       NIST ro       Photos                                                                         | and the second s | 282         Tweets       Tweets & r         Image: State of the state                                                                                                                                                                                                                                                                                                                                                                                                                                                                                                                                                                                                                                                                                                                        | OLLOWERS LIKES<br>35K 418<br>oplies Media<br>2m<br>h: Physicist Wayne Itano (far<br>quantum Zeno effect If.nist.g |                                                | rformation, go                                                                 | Have an account?                                                          |
|---------------------------------------------------------------------------------------------------------------------------------------------------|--------------------------------------------------------------------------------------------------------------------------------------------------------------------------------------------------------------------------------------------------------------------------------------------------------------------------------------------------------------------------------------------------------------------------------------------------------------------------------------------------------------------------------------------------------------------------------------------------------------------------------------------------------------------------------------------------------------------------------------------------------------------------------------------------------------------------------------------------------------------------------------------------------------------------------------------------------------------------------------------------------------------------------------------------------------------------------------------------------------------------------------------------------------------------------------------------------------------------------------------------------------------------------------------------------------------------------------------------------------------------------------------------------------------------------------------------------------------------------------------------------------------------------------------------------------------------------------------------------------------------------------------------------------------------------------------------------------------------------------------------------------------------------------------------------------------------------------------------------------------------------------------------------------------------------------------------------------------------------------------------------------------------------------------------------------------------------------------------------------------------------|-----------------------------------------------------------------------------------------------------------------------------------------------------------------------------------------------------------------------------------------------------------------------------------------------------------------------------------------------------------------------------------------------------------------------------------------------------------------------------------------------------------------------------------------------------------------------------------------------------------------------------------------------------------------------------------------------------------------------------------------------------------------------------------------------------------------------------------------------------------------------------------------------------------------------------------------------------------------------------------------------------------------------------------------------------------------------------------------------------------------------------------------------------------------------------------------------------------------------------------------------------------------------------------------------------------------------------------------------------------------------------------------------------------------------------------------------------------------------------------------------------------------------------------------------------------------------------------------------------------------------------------------------------------------------------------------------------------------------------------------------------------------------------------------------------------------------------------------------------------------------------------------------------------------------------------------------------------------------------------------------------------------------------------------------------------------------------------------------------------------------------------------------------------------------------------------------------------------------------------------------------------------------------------------------------------------------------------------------------------------------------------------------------------------------------------------------------------------------------------------------------------------------------------------------------------------------------------------------------------------------------------------------------------------------------------------------------------------------------------------------------------|-------------------------------------------------------------------------------------------------------------------|------------------------------------------------|--------------------------------------------------------------------------------|---------------------------------------------------------------------------|
| tandards and<br>echnology ♥<br>usnistgov<br>ome<br>deos<br>oots<br>hotos<br>bout<br>kes<br>omment Policy<br>uiz                                   | gov<br>omotes U.S. innovation by<br>ng measurement science,<br>is and technology in ways that<br>our ecot<br>f life.<br>bersburg<br>d June<br>5 Photos<br>5 Photos                                                                                                                                                                                                                                                                                                                                                                                                                                                                                                                                                                                                                                                                                                                                                                                                                                                                                                                                                                                                                                                                                                                                                                                                                                                                                                                                                                                                                                                                                                                                                                                                                                                                                                                                                                                                                                                                                                                                                             | 282<br>Tweets Tweets & r<br>MIST @ @usnistgov<br>#AAPIHeritageMont<br>manipulation & the<br>Constance<br>Constance<br>Constance<br>Constance<br>Constance<br>Constance<br>Constance<br>Constance<br>Constance<br>Constance<br>Constance<br>Constance<br>Constance<br>Constance<br>Constance<br>Constance<br>Constance<br>Constance<br>Constance<br>Constance<br>Constance<br>Constance<br>Constance<br>Constance<br>Constance<br>Constance<br>Constance<br>Constance<br>Constance<br>Constance<br>Constance<br>Constance<br>Constance<br>Constance<br>Constance<br>Constance<br>Constance<br>Constance<br>Constance<br>Constance<br>Constance<br>Constance<br>Constance<br>Constance<br>Constance<br>Constance<br>Constance<br>Constance<br>Constance<br>Constance<br>Constance<br>Constance<br>Constance<br>Constance<br>Constance<br>Constance<br>Constance<br>Constance<br>Constance<br>Constance<br>Constance<br>Constance<br>Constance<br>Constance<br>Constance<br>Constance<br>Constance<br>Constance<br>Constance<br>Constance<br>Constance<br>Constance<br>Constance<br>Constance<br>Constance<br>Constance<br>Constance<br>Constance<br>Constance<br>Constance<br>Constance<br>Constance<br>Constance<br>Constance<br>Constance<br>Constance<br>Constance<br>Constance<br>Constance<br>Constance<br>Constance<br>Constance<br>Constance<br>Constance<br>Constance<br>Constance<br>Constance<br>Constance<br>Constance<br>Constance<br>Constance<br>Constance<br>Constance<br>Constance<br>Constance<br>Constance<br>Constance<br>Constance<br>Constance<br>Constance<br>Constance<br>Constance<br>Constance<br>Constance<br>Constance<br>Constance<br>Constance<br>Constance<br>Constance<br>Constance<br>Constance<br>Constance<br>Constance<br>Constance<br>Constance<br>Constance<br>Constance<br>Constance<br>Constance<br>Constance<br>Constance<br>Constance<br>Constance<br>Constance<br>Constance<br>Constance<br>Constance<br>Constance<br>Constance<br>Constance<br>Constance<br>Constance<br>Constance<br>Constance<br>Constance<br>Constance<br>Constance<br>Constance<br>Constance<br>Constance<br>Constance<br>Constance<br>Constance<br>Constance<br>Constance<br>Constance<br>Constance<br>Constance<br>Constance<br>Constance<br>Constance<br>Constance<br>Constance<br>Constance<br>Constance<br>Constance<br>Constance<br>Constance<br>Constance<br>Constance<br>Constance<br>Constance<br>Constance<br>Constance<br>Constance<br>Constance<br>Constance<br>Constance<br>Constance<br>Constance<br>Constance<br>Constance<br>Constance<br>Constance<br>Constance<br>Constance<br>Constance<br>Constance<br>Constance<br>Constance<br>Constance<br>Constance<br>Constance<br>Constance<br>Constance<br>Constance<br>Constance | 35K 418 eplies Media 2m h: Physicist Wayne Itano (far uuantum Zeno effect If nist.gr                              | r left) researched atomic<br>ov/general/pdf/85 | Vew to<br>Sign up nov<br>personalize                                           | Twitter?<br>w to get your own<br>ed timeline!<br>Sign up<br>Sign in       |
| deos NIST (<br>@usnistg<br>NIST pro<br>advancin<br>standard<br>pout enhance<br>quality of<br>enhance<br>quality of<br>Ø Gaith<br>Ø nist.g<br>Dome | gov     dou     gov     dou     gov     dou     gov     dou     gov     dou     gov     g      | NIST® Quenisidov<br>#AAPIHeritageMoni<br>manipulation & the<br>Contemporation<br>tional Institute of State<br>chnology<br>earch<br>1-5000 employees                                                                                                                                                                                                                                                                                                                                                                                                                                                                                                                                                                                                                                                                                                                                                                                                                                                                                                                                                                                                                                                                                                                                                                                                                                                                                                                                                                                                                                                                                                                                                                                                                                                                                                                                                                                                                                                                                                                                                                                                                                                                                                                                                                                                                                                                                                                                                                                                                                                                                                                                                                                                       | - 2m<br>h: Physicist Wayne Itano (far<br>juantum Zeno effect If nist.gr                                           | ovigeneral/pdf/85                              | Sign up nov<br>personalize                                                     | w to get your own<br>ed timeline!<br>Sign up<br>Sign in                   |
| vout enhance<br>quality of<br>ces ♀ Gaith<br>omment Policy ♂ nist.g<br>Jiz 飽 Joine                                                                | e our ecc<br>f life:<br>jou<br>ed June:<br>5 Photos<br>5 Photos                                                                                                                                                                                                                                                                                                                                                                                                                                                                                                                                                                                                                                                                                                                                                                                                                                                                                                                                                                                                                                                                                                                                                                                                                                                                                                                                                                                                                                                                                                                                                                                                                                                                                                                                                                                                                                                                                                                                                                                                                                                                | tional Institute of Star<br>chnology<br>earch<br>1-5000 employees                                                                                                                                                                                                                                                                                                                                                                                                                                                                                                                                                                                                                                                                                                                                                                                                                                                                                                                                                                                                                                                                                                                                                                                                                                                                                                                                                                                                                                                                                                                                                                                                                                                                                                                                                                                                                                                                                                                                                                                                                                                                                                                                                                                                                                                                                                                                                                                                                                                                                                                                                                                                                                                                                         | ndards and                                                                                                        |                                                | owers Follow                                                                   |                                                                           |
|                                                                                                                                                   | 6 Photos Nat<br>Tec<br>Rese<br>1001                                                                                                                                                                                                                                                                                                                                                                                                                                                                                                                                                                                                                                                                                                                                                                                                                                                                                                                                                                                                                                                                                                                                                                                                                                                                                                                                                                                                                                                                                                                                                                                                                                                                                                                                                                                                                                                                                                                                                                                                                                                                                            | chnology<br>earch<br>1-5000 employees                                                                                                                                                                                                                                                                                                                                                                                                                                                                                                                                                                                                                                                                                                                                                                                                                                                                                                                                                                                                                                                                                                                                                                                                                                                                                                                                                                                                                                                                                                                                                                                                                                                                                                                                                                                                                                                                                                                                                                                                                                                                                                                                                                                                                                                                                                                                                                                                                                                                                                                                                                                                                                                                                                                     | ndards and                                                                                                        | 23,141 folk                                    | owers Follow                                                                   | See jobs 🥻                                                                |
|                                                                                                                                                   |                                                                                                                                                                                                                                                                                                                                                                                                                                                                                                                                                                                                                                                                                                                                                                                                                                                                                                                                                                                                                                                                                                                                                                                                                                                                                                                                                                                                                                                                                                                                                                                                                                                                                                                                                                                                                                                                                                                                                                                                                                                                                                                                | 1                                                                                                                                                                                                                                                                                                                                                                                                                                                                                                                                                                                                                                                                                                                                                                                                                                                                                                                                                                                                                                                                                                                                                                                                                                                                                                                                                                                                                                                                                                                                                                                                                                                                                                                                                                                                                                                                                                                                                                                                                                                                                                                                                                                                                                                                                                                                                                                                                                                                                                                                                                                                                                                                                                                                                         | 2                                                                                                                 | Technol<br>Samue                               | hal Institute of Star<br>ology employees<br>A Colvard<br>r Operations Supervis |                                                                           |
|                                                                                                                                                   | U.S. Department of Commer<br>competitiveness by advancin<br>economic security and impro<br>NIST carries out its mission                                                                                                                                                                                                                                                                                                                                                                                                                                                                                                                                                                                                                                                                                                                                                                                                                                                                                                                                                                                                                                                                                                                                                                                                                                                                                                                                                                                                                                                                                                                                                                                                                                                                                                                                                                                                                                                                                                                                                                                                        | Indards and Technology (NIST)<br>rce. NIST's mission is to promo<br>ng measurement science, stan<br>ove our quality of life.<br>via three cooperative programs<br>aduct research that advances th                                                                                                                                                                                                                                                                                                                                                                                                                                                                                                                                                                                                                                                                                                                                                                                                                                                                                                                                                                                                                                                                                                                                                                                                                                                                                                                                                                                                                                                                                                                                                                                                                                                                                                                                                                                                                                                                                                                                                                                                                                                                                                                                                                                                                                                                                                                                                                                                                                                                                                                                                         | te U.S. innovation and industri<br>lards, and technology in ways                                                  | al that enhance Nation Technol                 | nal Institute of Star<br>ology Showcase P<br>National                          | w you're connected ><br>ndards and<br>ages<br>Institute of<br>0 employees |
|                                                                                                                                                   | by U.S. industry to improve t<br>* the Baldrige Performance I<br>manufacturers, service comp<br>organizations, conducts outre                                                                                                                                                                                                                                                                                                                                                                                                                                                                                                                                                                                                                                                                                                                                                                                                                                                                                                                                                                                                                                                                                                                                                                                                                                                                                                                                                                                                                                                                                                                                                                                                                                                                                                                                                                                                                                                                                                                                                                                                  | their products and services;<br>Excellence Program promotes<br>panies, educational institutions,<br>reach programs, and manages t<br>formance excellence and qualit                                                                                                                                                                                                                                                                                                                                                                                                                                                                                                                                                                                                                                                                                                                                                                                                                                                                                                                                                                                                                                                                                                                                                                                                                                                                                                                                                                                                                                                                                                                                                                                                                                                                                                                                                                                                                                                                                                                                                                                                                                                                                                                                                                                                                                                                                                                                                                                                                                                                                                                                                                                       | performance excellence amony<br>health care providers, and nor<br>he annual Malcolm Baldrige Na                   | g U.S.                                         |                                                                                | ndard Reference<br>eway<br>rers                                           |
|                                                                                                                                                   | technical and business assis<br>Specialties<br>Promoting U.S. innovation and                                                                                                                                                                                                                                                                                                                                                                                                                                                                                                                                                                                                                                                                                                                                                                                                                                                                                                                                                                                                                                                                                                                                                                                                                                                                                                                                                                                                                                                                                                                                                                                                                                                                                                                                                                                                                                                                                                                                                                                                                                                   | g Extension Partnership, a natic<br>stance to smaller manufacturers<br>d industrial competitiveness, adva<br>ncing public safety and security, d                                                                                                                                                                                                                                                                                                                                                                                                                                                                                                                                                                                                                                                                                                                                                                                                                                                                                                                                                                                                                                                                                                                                                                                                                                                                                                                                                                                                                                                                                                                                                                                                                                                                                                                                                                                                                                                                                                                                                                                                                                                                                                                                                                                                                                                                                                                                                                                                                                                                                                                                                                                                          | i.<br>ncing manufacturing, improving r                                                                            | measurement                                    | Cybersec<br>(NICE)<br>150 follow<br>+ Follow                                   |                                                                           |
|                                                                                                                                                   | Website<br>http://www.nist.gov<br>Headquarters<br>100 Bureau Drive Gaithersburg                                                                                                                                                                                                                                                                                                                                                                                                                                                                                                                                                                                                                                                                                                                                                                                                                                                                                                                                                                                                                                                                                                                                                                                                                                                                                                                                                                                                                                                                                                                                                                                                                                                                                                                                                                                                                                                                                                                                                                                                                                                | Industry<br>Research<br>Company Size<br>g. 1001-5000 employees                                                                                                                                                                                                                                                                                                                                                                                                                                                                                                                                                                                                                                                                                                                                                                                                                                                                                                                                                                                                                                                                                                                                                                                                                                                                                                                                                                                                                                                                                                                                                                                                                                                                                                                                                                                                                                                                                                                                                                                                                                                                                                                                                                                                                                                                                                                                                                                                                                                                                                                                                                                                                                                                                            | Type<br>Government Agency<br>Founded<br>1901                                                                      |                                                |                                                                                |                                                                           |

### New Web Features