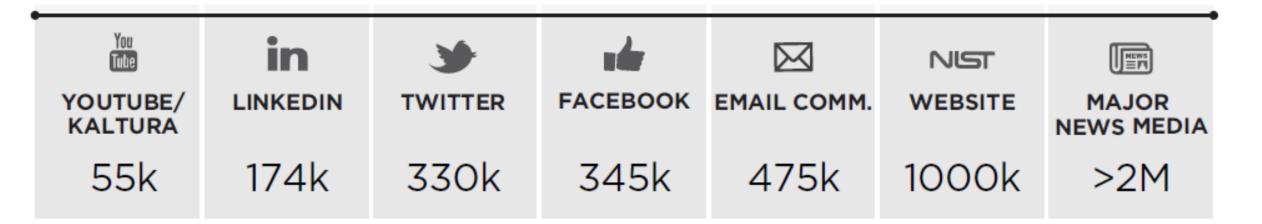

### Broadcast Channels

NIST reaches the broad public with news of research results and activities through 7 major "channels."

The numbers above show average **monthly reach** for each channel. Reach is the potential audience based on subscriptions or other data. Actual audience size varies with each topic.