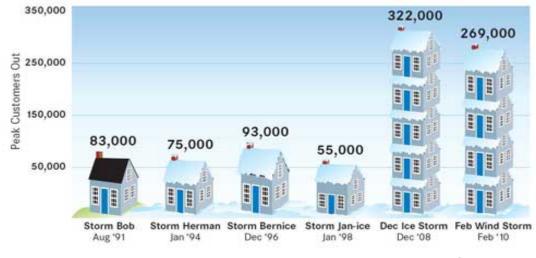

Source: GND Community Data Center, Valassis

THE TIMES-PICAYUNE

Source: The Times-Picayune

STAFF MAP

Source: M.McPherson

Source: M.McPherson

Source: M.McPherson

Source: US News and World Report