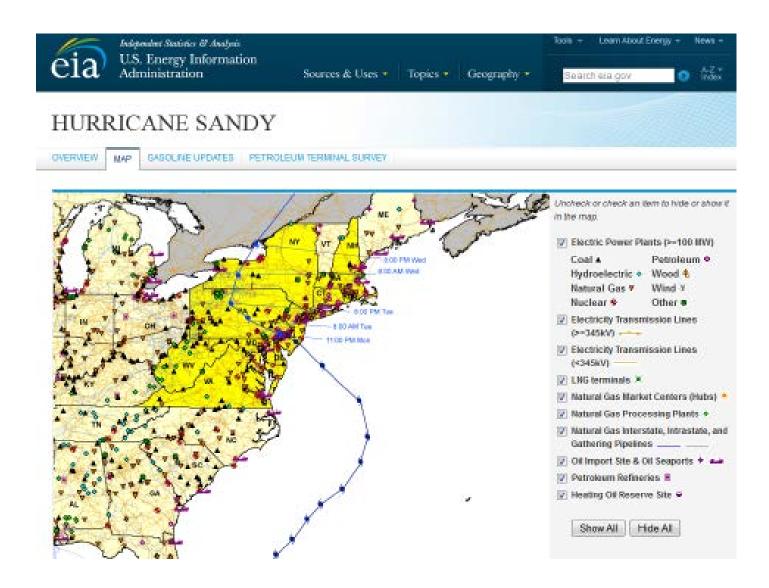

Source: GND Community Data Center, Valassis

THE TIMES-PICAYUNE

Source: The Times-Picayune

STAFF MAP

Source: M.McPherson

Source: M.McPherson

Source: M.McPherson

Source: US News and World Report