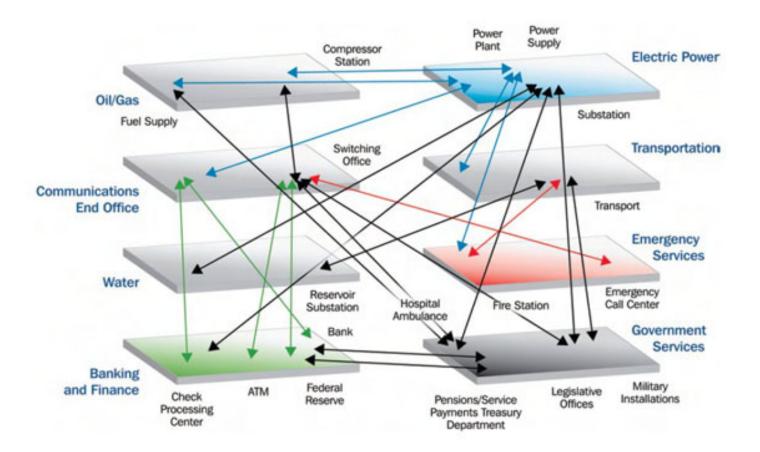

Connections and interdependencies across the economy. Schematic showing the interconnected infrastructures and their qualitative dependencies and interdependencies. SOURCE: Department of Homeland Security, National Infrastructure Protection Plan, available at http://www.dhs.gov/xprevprot/programs/editorial\_0827.shtm.