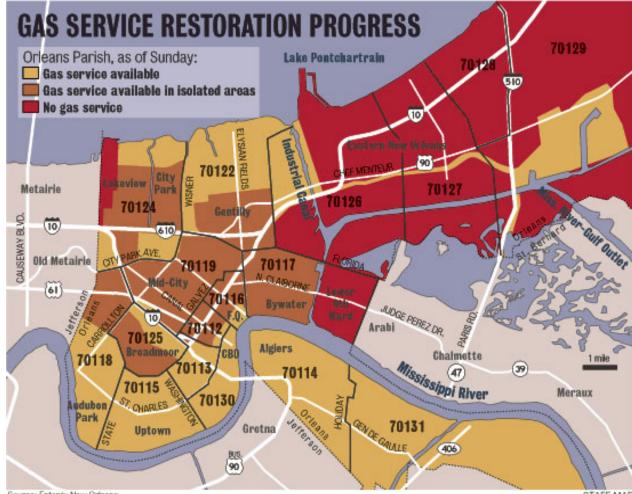

Source: GND Community Data Center, Valassis

THE TIMES-PICAYUNE

Source: The Times-Picayune

STAFF MAP

Source: M.McPherson

Source: M.McPherson

Source: M.McPherson

Source: US News and World Report