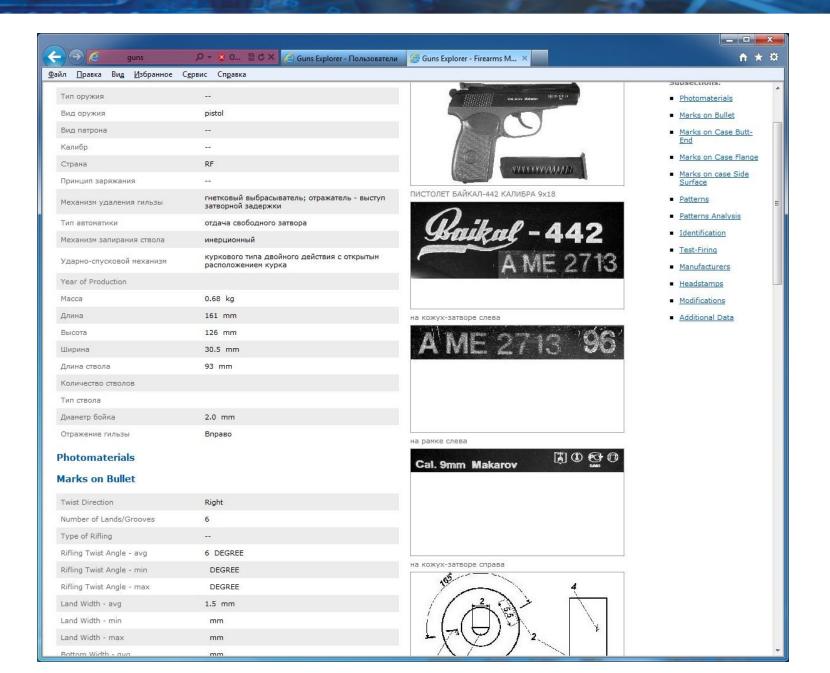

✓ Development of «Guns Explorer», a multi-purpose Analytical Search and Reference Database on firearms based on WEB- technologies

# Request to «Guns Explorer»