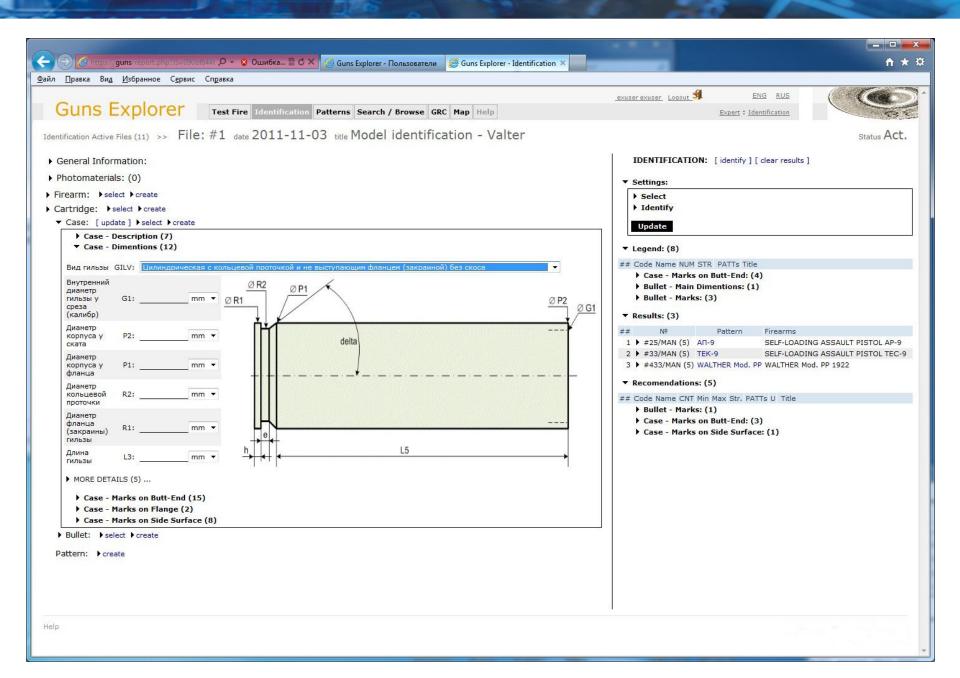

t Constructor Name Value > 😑 : Bullet De. : Bullet De. : Bullet De. 😑 : Bullet De. ... S... : Bullet De. 🖹 : Bullet De. : Bullet De. ☐ : Deforma. Тип ☐ : Deforma. ☐ : Deforma... Тип 😑 : Внешни... 😑 : Внешни... ... 😑 : Внешни..













# «POISC Photo-Module»: Operation with Cartridge Case



# «POISC Photo-Module»: Mode of Description and Measuring



# «POISC Photo-Module»: **Mode of Measuring** Fotomodule v.1.0 DB000--Marks Description Parameters Case Shape Tool is selected B Symbols Value S A

# «POISC Photo-Module»: Mode of Measuring \_ 0 X Fotomodule v.1.0 □□□□□•)= Marks Description Parameters Case Shape Tool is selected Symbols Value

# **Image Obtained on Microscope** «POISC Photo-Module»: \_ 0 X Fotomodule v.1.0 TE ( . ( ) = ) = Parameters Case Shape Symbols Value















## **Structure of Interaction**



# Thank you for your kind attention!

SBC Co. Ltd.

Saint Petersburg, Russia

e-mail: com@sbc.spb.ru / stels@sbc.spb.ru

http://www.sbc.spb.ru