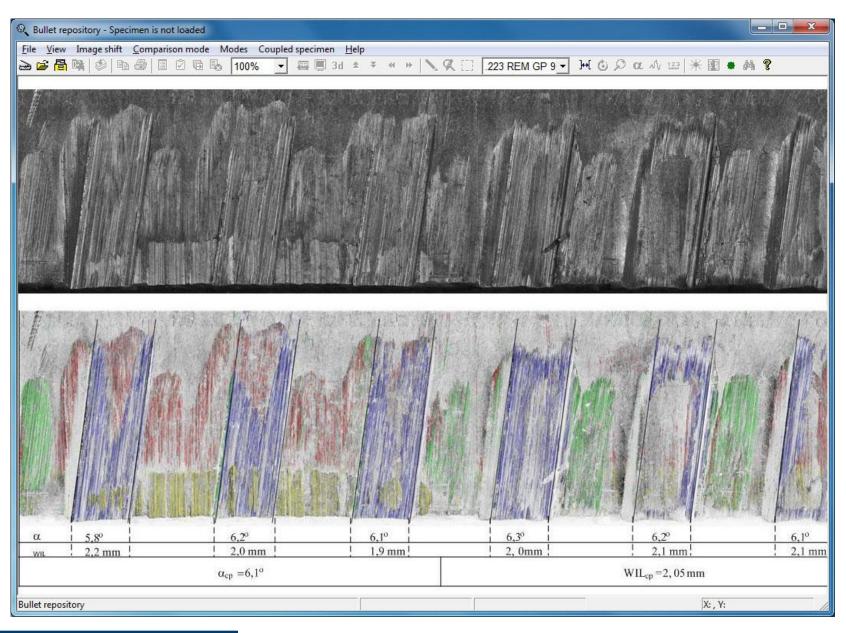

- Images of the same Caliber (D);
- Images with the same Number of Lands/Grooves;
- Images with the same Rifling Twist Direction (left/right);
- Images with the same Twist Angle (α);
- Images with the same Land Width (WIL);

Supported by "GE" the program carries out the recommended sorting into the firearms model groups ("class marks");

The program carries out the qualitative analysis of scanned images (defocused images, correctness of image stitching (shots and belts), statistics and highlighting of very light and very dark areas on the images).