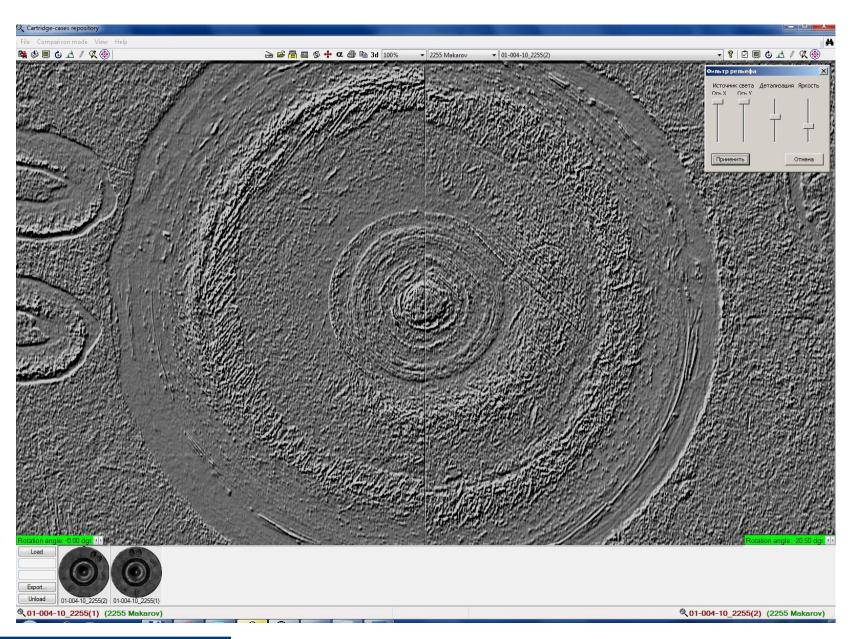

n the database and automatically sorts the images into the classes:

- Images of the same Caliber (D);
- Images with the same Number of Lands/Grooves;
- Images with the same Rifling Twist Direction (left/right);
- Images with the same Twist Angle (α);
- Images with the same Land Width (WIL);

Supported by "GE" the program carries out the recommended sorting into the firearms model groups ("class marks");

The program carries out the qualitative analysis of scanned images (defocused images, correctness of image stitching (shots and belts), statistics and highlighting of very light and very dark areas on the images).

"Audit" for several databases when synchronizing them



Help in Expert's work

## «Striation Highlighting» Filter



## «Surface Relief» Filter



## «Surface Relief» Filter



# POISC - Advanced









# Request to «Guns Explorer»









# «POISC Photo-Module»



# «POISC Photo-Module»: Example of Form Completion on Firearm Model



## **Description of Bullet** «POISC Photo-Module»: \_ 0 X Fotomodule v.1.0 TE000-00 = Description Measurements B Description of Bullet Appearance Bullet Design Deformation Bullet Constructor Value > 😑 : Bullet Design: Bearing portion of . : Bullet Design: Bulet Seating Meth. Class Description Subtype Class





# Measuring of Bullet «POISC Photo-Module»: \_ 0 X Fotomodule v.1.0 TERROR - 00 = Description Measurements Tool is selected Symbols Value > 😑 : Angle of a secant ogive curve : Bevel angle of a bullet boat tail (a) : Bevel angle of a circumferential s... ☐ : Bevel angle of a nose ☐ : Bullet diameter ☐ : Cannalure width ☐