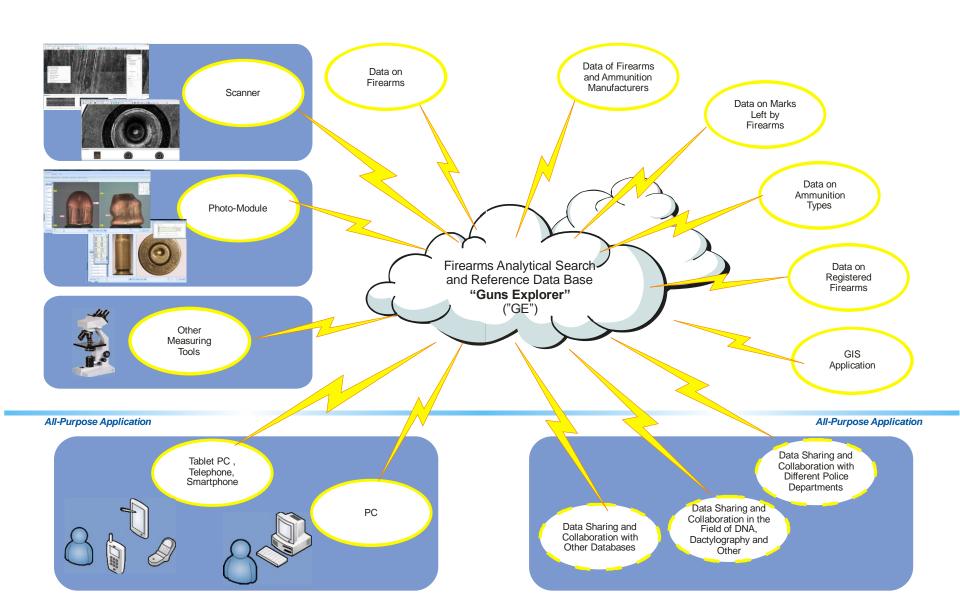

et De. : Bullet De. : Bullet De. 😑 : Bullet De. ... S... : Bullet De. 🖹 : Bullet De. : Bullet De. ☐ : Deforma. Тип ☐ : Deforma. ☐ : Deforma... Тип 😑 : Внешни... 😑 : Внешни... ... 😑 : Внешни..













# «POISC Photo-Module»: Operation with Cartridge Case



# «POISC Photo-Module»: Mode of Description and Measuring



# «POISC Photo-Module»: **Mode of Measuring** Fotomodule v.1.0 DB000--Marks Description Parameters Case Shape Tool is selected B Symbols Value S A

# «POISC Photo-Module»: Mode of Measuring \_ 0 X Fotomodule v.1.0 □□□□□•)= Marks Description Parameters Case Shape Tool is selected Symbols Value

# **Image Obtained on Microscope** «POISC Photo-Module»: \_ 0 X Fotomodule v.1.0 TE ( . ( ) = ) = Parameters Case Shape Symbols Value















## **Structure of Interaction**



# Thank you for your kind attention!

SBC Co. Ltd.

Saint Petersburg, Russia

e-mail: com@sbc.spb.ru / stels@sbc.spb.ru

http://www.sbc.spb.ru