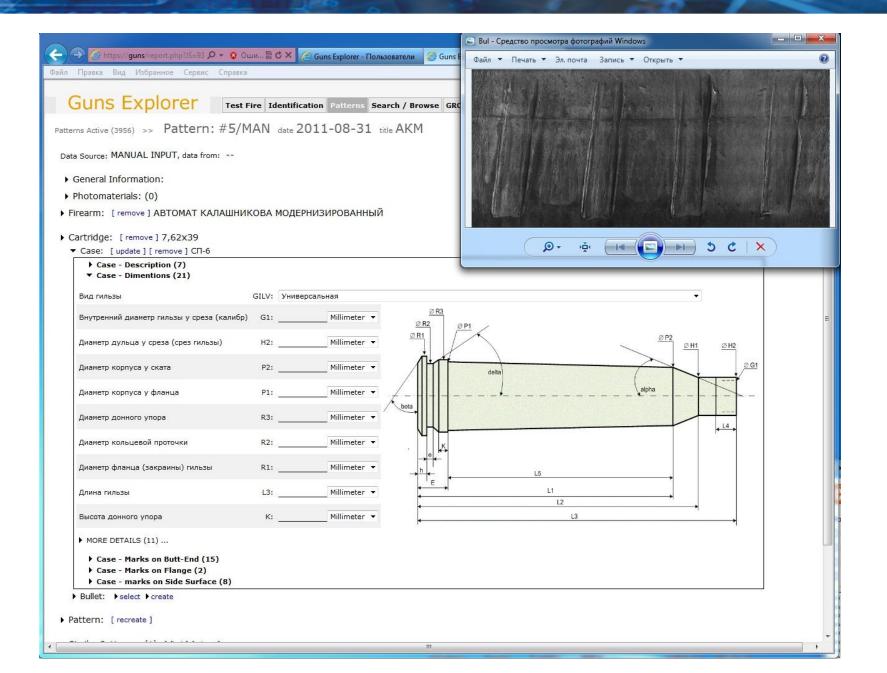

✓ Development of «Guns Explorer», a multi-purpose Analytical Search and Reference Database on firearms based on WEB- technologies

# Request to «Guns Explorer»