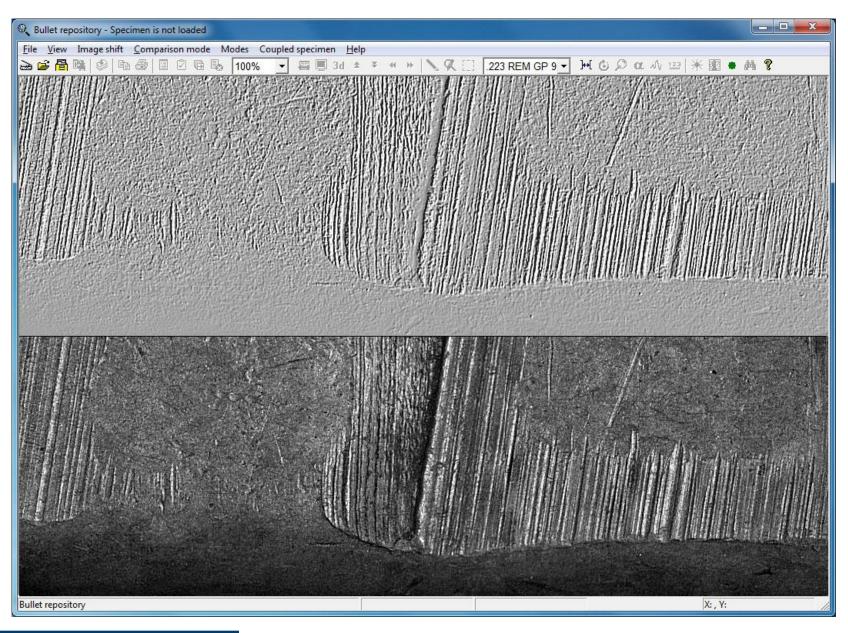

ss of distribution of images in the database and automatically sorts the images into the classes:

- Images of the same Caliber (D);
- Images with the same Number of Lands/Grooves;
- Images with the same Rifling Twist Direction (left/right);
- Images with the same Twist Angle (α);
- Images with the same Land Width (WIL);

Supported by "GE" the program carries out the recommended sorting into the firearms model groups ("class marks");

The program carries out the qualitative analysis of scanned images (defocused images, correctness of image stitching (shots and belts), statistics and highlighting of very light and very dark areas on the images).

"Audit" for several databases when synchronizing them



Help in Expert's work

## «Striation Highlighting» Filter



## «Surface Relief» Filter



## «Surface Relief» Filter



# POISC - Advanced









# Request to «Guns Explorer»









# «POISC Photo-Module»



# «POISC Photo-Module»: Example of Form Completion on Firearm Model



## **Description of Bullet** «POISC Photo-Module»: \_ 0 X Fotomodule v.1.0 TE000-00 = Description Measurements B Description of Bullet Appearance Bullet Design Deformation Bullet Constructor Value > 😑 : Bullet Design: Bearing portion of . : Bullet Design: Bulet Seating Meth. Class Description Subtype Class





# Measuring of Bullet «POISC Photo-Module»: \_ 0 X Fotomodule v.1.0 TERROR - 00 = Description Measurements Tool is selected Symbols Value > 😑 : Angle of a secant ogive curve : Bevel angle of a bullet boat tail (a) : Bevel angle of a circumferential s... ☐ : Bevel angle of a nose ☐ : Bullet d