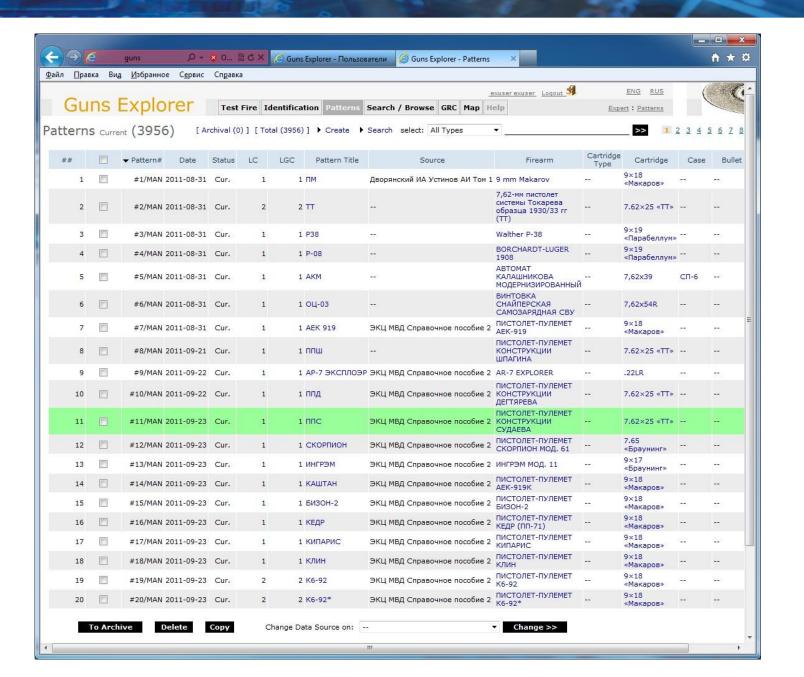

✓ Development of «Guns Explorer», a multi-purpose Analytical Search and Reference Database on firearms based on WEB- technologies

# Request to «Guns Explorer»