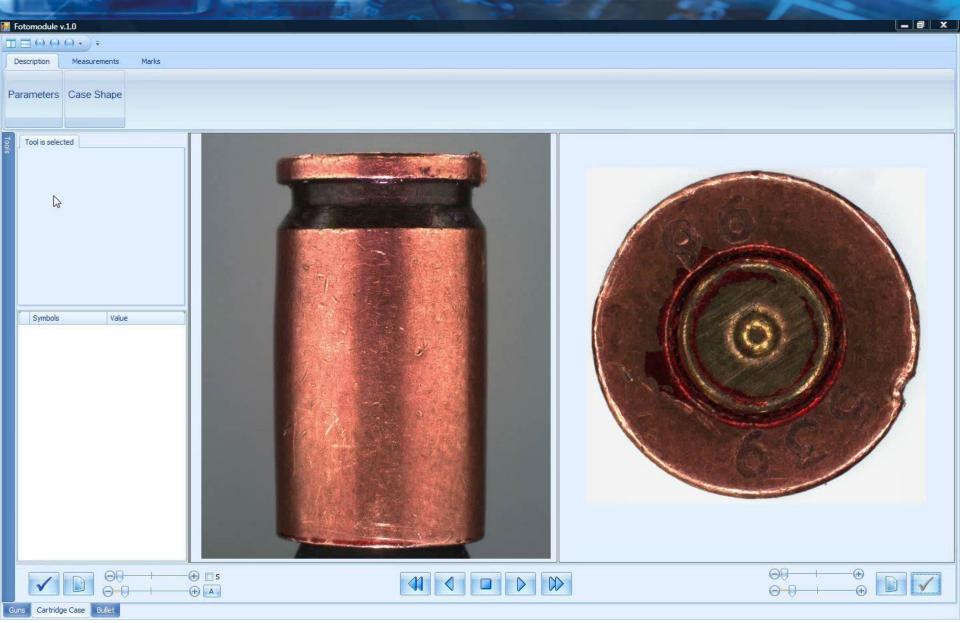

# «POISC Photo-Module»: Mode of Measuring \_ 0 X Fotomodule v.1.0 □□□□□•)= Marks Description Parameters Case Shape Tool is selected Symbols Value