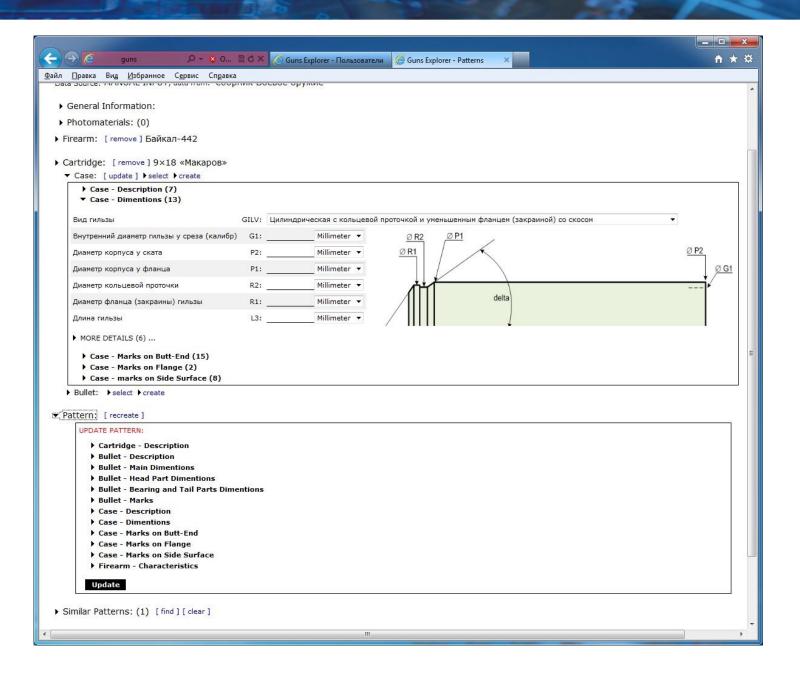

let Constructor Name Value > 😑 : Bullet De. : Bullet De. : Bullet De. 😑 : Bullet De. ... S... : Bullet De. 🖹 : Bullet De. : Bullet De. ☐ : Deforma. Тип ☐ : Deforma. ☐ : Deforma... Тип 😑 : Внешни... 😑 : Внешни... ... 😑 : Внешни..













# «POISC Photo-Module»: Operation with Cartridge Case



# «POISC Photo-Module»: Mode of Description and Measuring



# «POISC Photo-Module»: **Mode of Measuring** Fotomodule v.1.0 DB000--Marks Description Parameters Case Shape Tool is selected B Symbols Value S A

# «POISC Photo-Module»: Mode of Measuring \_ 0 X Fotomodule v.1.0 □□□□□•)= Marks Description Parameters Case Shape Tool is selected Symbols Value

# **Image Obtained on Microscope** «POISC Photo-Module»: \_ 0 X Fotomodule v.1.0 TE ( . ( ) = ) = Parameters Case Shape Symbols Value















## **Structure of Interaction**



# Thank you for your kind attention!

SBC Co. Ltd.

Saint Petersburg, Russia

e-mail: com@sbc.spb.ru / stels@sbc.spb.ru

http://www.sbc.spb.ru