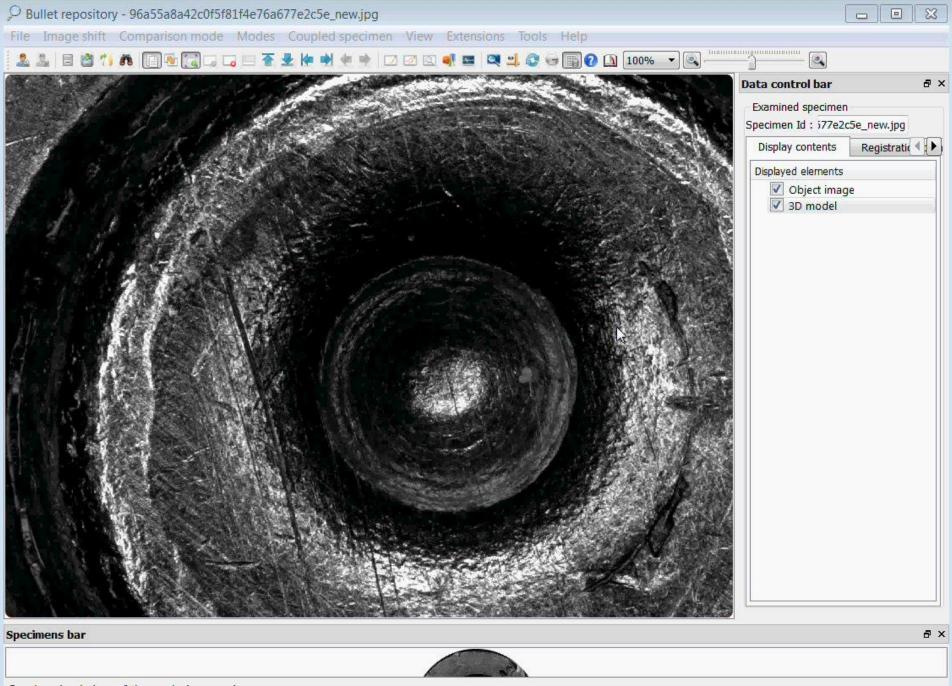

sses:

- Images of the same Caliber (D);
- Images with the same Number of Lands/Grooves;
- Images with the same Rifling Twist Direction (left/right);
- Images with the same Twist Angle (α);
- Images with the same Land Width (WIL);

Supported by "GE" the program carries out the recommended sorting into the firearms model groups ("class marks");

The program carries out the qualitative analysis of scanned images (defocused images, correctness of image stitching (shots and belts), statistics and highlighting of very light and very dark areas on the images).

"Audit" for several databases when synchronizing them



Help in Expert's work

## «Striation Highlighting» Filter



## «Surface Relief» Filter



## «Surface Relief» Filter



# POISC - Advanced









# Request to «Guns Explorer»









# «POISC Photo-Module»



# «POISC Photo-Module»: Example of Form Completion on Firearm Model



## **Description of Bullet** «POISC Photo-Module»: \_ 0 X Fotomodule v.1.0 TE000-00 = Description Measurements B Description of Bullet Appearance Bullet Design Deformation Bullet Constructor Value > 😑 : Bullet Design: Bearing portion of . : Bullet Design: Bulet Seating Meth. Class Description Subtype Class





# Measuring of Bullet «POISC Photo-Module»: \_ 0 X Fotomodule v.1.0 TERROR - 00 = Description Measurements Tool is selected Symbols Value > 😑 : Angle of a secant ogive curve : Bevel angle of a bullet boat tail (a) : Bevel angle of a circumferential s... ☐ : Bevel angle of a nose ☐ : Bullet diameter ☐ : Cannalure width ☐ : Diameter of a blunt tip ☐: Diameter of a boat tail ☐ : Diame