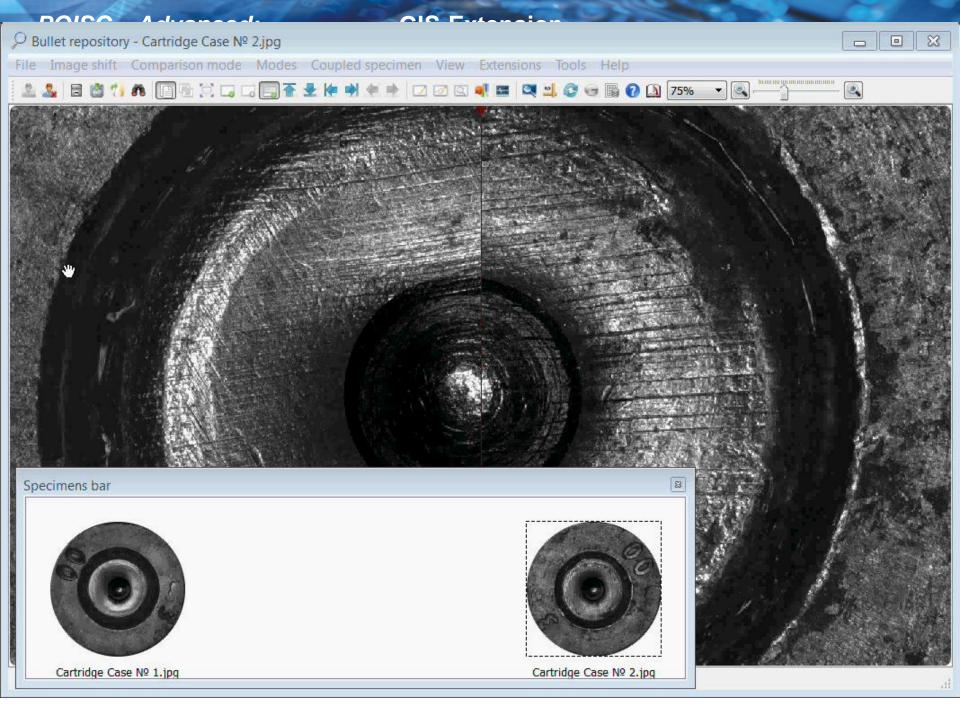

:

- Images of the same Caliber (D);
- Images with the same Number of Lands/Grooves;
- Images with the same Rifling Twist Direction (left/right);
- Images with the same Twist Angle (α);
- Images with the same Land Width (WIL);

Supported by "GE" the program carries out the recommended sorting into the firearms model groups ("class marks");

The program carries out the qualitative analysis of scanned images (defocused images, correctness of image stitching (shots and belts), statistics and highlighting of very light and very dark areas on the images).

"Audit" for several databases when synchronizing them



Help in Expert's work

## «Striation Highlighting» Filter



## «Surface Relief» Filter



## «Surface Relief» Filter



# POISC - Advanced









# Request to «Guns Explorer»









# «POISC Photo-Module»



# «POISC Photo-Module»: Example of Form Completion on Firearm Model



## **Description of Bullet** «POISC Photo-Module»: \_ 0 X Fotomodule v.1.0 TE000-00 = Description Measurements B Description of Bullet Appearance Bullet Design Deformation Bullet Constructor Value > 😑 : Bullet Design: Bearing portion of . : Bullet Design: Bulet Seating Meth. Class Description Subtype Class





# Measuring of Bullet «POISC Photo-Module»: \_ 0 X Fotomodule v.1.0 TERROR - 00 = Description Measurements Tool is selected Symbols Value > 😑 : Angle of a secant ogive curve : Bevel angle of a bullet boat tail (a) : Bevel angle of a circumferential s... ☐ : Bevel angle of a nose ☐ : Bullet diameter ☐ : Cannalure width ☐ : Diameter of a blunt tip ☐: Diameter of a boat tail ☐ : Diameter