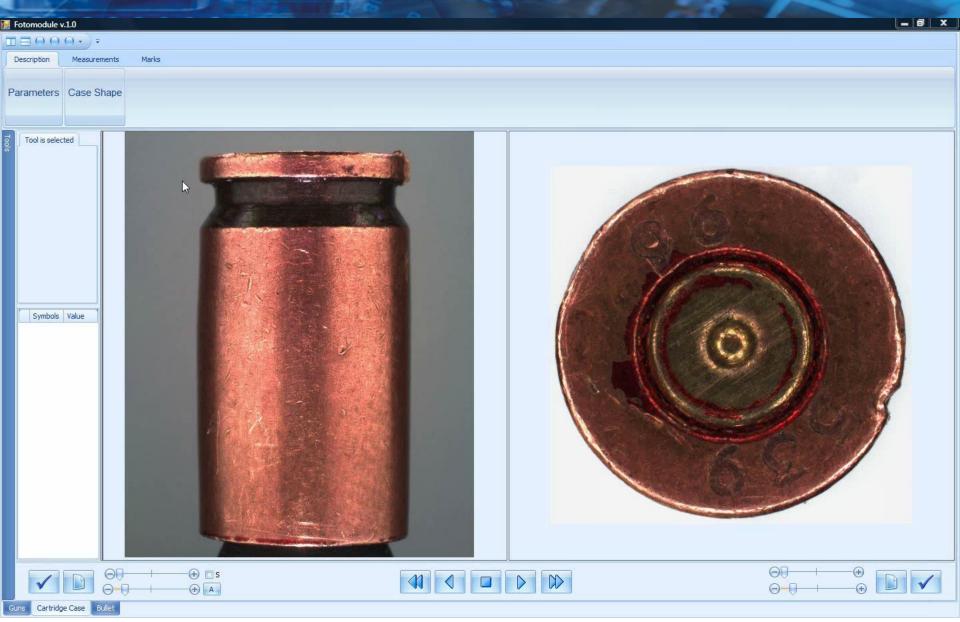

# «POISC Photo-Module»: **Mode of Measuring** Fotomodule v.1.0 DB000--Marks Description Parameters Case Shape Tool is selected B Symbols Value S A