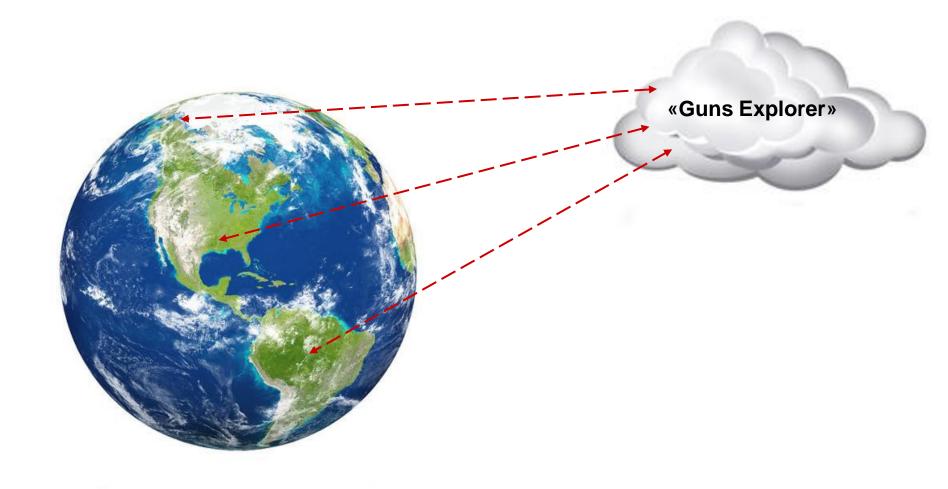

✓ Development of «Guns Explorer», a multi-purpose Analytical Search and Reference Database on firearms based on WEB- technologies

# Request to «Guns Explorer»