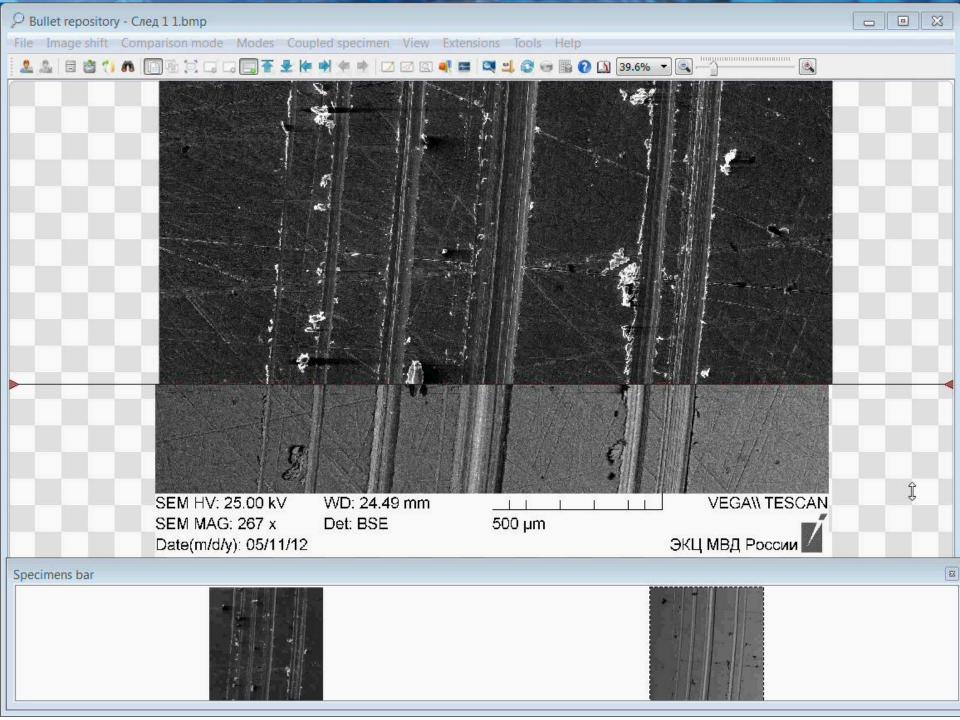

es:

- Images of the same Caliber (D);
- Images with the same Number of Lands/Grooves;
- Images with the same Rifling Twist Direction (left/right);
- Images with the same Twist Angle (α);
- Images with the same Land Width (WIL);

Supported by "GE" the program carries out the recommended sorting into the firearms model groups ("class marks");

The program carries out the qualitative analysis of scanned images (defocused images, correctness of image stitching (shots and belts), statistics and highlighting of very light and very dark areas on the images).

"Audit" for several databases when synchronizing them



Help in Expert's work

## «Striation Highlighting» Filter



## «Surface Relief» Filter



## «Surface Relief» Filter



# POISC - Advanced









# Request to «Guns Explorer»









# «POISC Photo-Module»



# «POISC Photo-Module»: Example of Form Completion on Firearm Model



## **Description of Bullet** «POISC Photo-Module»: \_ 0 X Fotomodule v.1.0 TE000-00 = Description Measurements B Description of Bullet Appearance Bullet Design Deformation Bullet Constructor Value > 😑 : Bullet Design: Bearing portion of . : Bullet Design: Bulet Seating Meth. Class Description Subtype Class





# Measuring of Bullet «POISC Photo-Module»: \_ 0 X Fotomodule v.1.0 TERROR - 00 = Description Measurements Tool is selected Symbols Value > 😑 : Angle of a secant ogive curve : Bevel angle of a bullet boat tail (a) : Bevel angle of a circumferential s... ☐ : Bevel angle of a nose ☐ : Bullet diameter ☐ : Cannalure width ☐ : Diameter of a blunt tip ☐: Diameter of a boat tail ☐ : Diamete