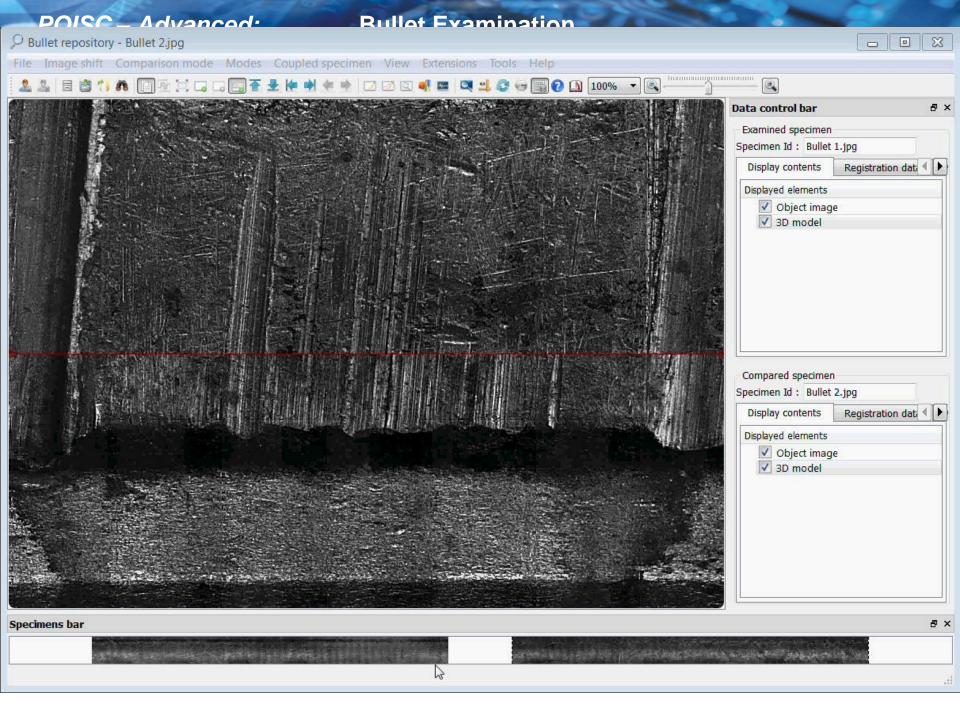

atically sorts the images into the classes:

- Images of the same Caliber (D);
- Images with the same Number of Lands/Grooves;
- Images with the same Rifling Twist Direction (left/right);
- Images with the same Twist Angle (α);
- Images with the same Land Width (WIL);

Supported by "GE" the program carries out the recommended sorting into the firearms model groups ("class marks");

The program carries out the qualitative analysis of scanned images (defocused images, correctness of image stitching (shots and belts), statistics and highlighting of very light and very dark areas on the images).

"Audit" for several databases when synchronizing them



Help in Expert's work

## «Striation Highlighting» Filter



## «Surface Relief» Filter



## «Surface Relief» Filter



# POISC - Advanced









# Request to «Guns Explorer»









# «POISC Photo-Module»



# «POISC Photo-Module»: Example of Form Completion on Firearm Model



## **Description of Bullet** «POISC Photo-Module»: \_ 0 X Fotomodule v.1.0 TE000-00 = Description Measurements B Description of Bullet Appearance Bullet Design Deformation Bullet Constructor Value > 😑 : Bullet Design: Bearing portion of . : Bullet Design: Bulet Seating Meth. Class Description Subtype Class





# Measuring of Bullet «POISC Photo-Module»: \_ 0 X Fotomodule v.1.0 TERROR - 00 = Description Measurements Tool is selected Symbols Value > 😑 : Angle of a secant ogive curve : Bevel angle of a bullet boat tail (a) : Bevel angle of a circumferential s... ☐ : Bevel angle of a nose ☐ : Bullet diameter ☐ : Cannalure width ☐ : Diameter of a blunt ti