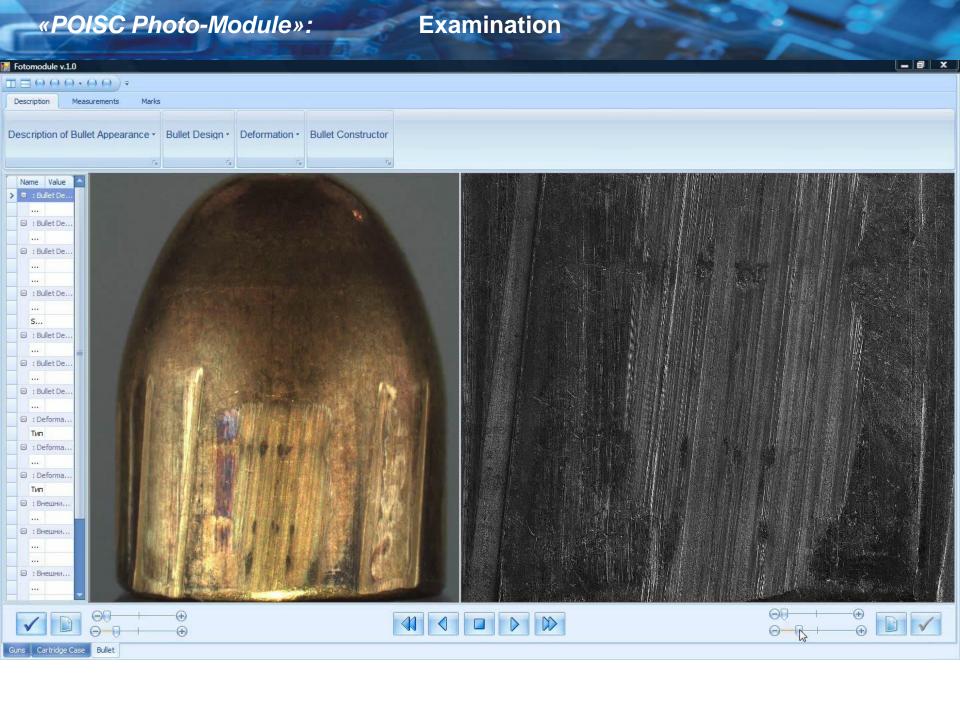

#### «POISC Photo-Module»: **Mode of Compassion** Fotomodule v.1.0 TE000-00 = Description Measurements Marks B Description of Bullet Appearance + Bullet Design + Deformation + Bullet Constructor Name Value > 😑 : Bullet De. : Bullet De. : Bullet De. 😑 : Bullet De. ... S... : Bullet De. 🖹 : Bullet De. : Bullet De. ☐ : Deforma. Тип ☐ : Deforma. ☐ : Deforma... Тип 😑 : Внешни... 😑 : Внешни... ... 😑 : Внешни..