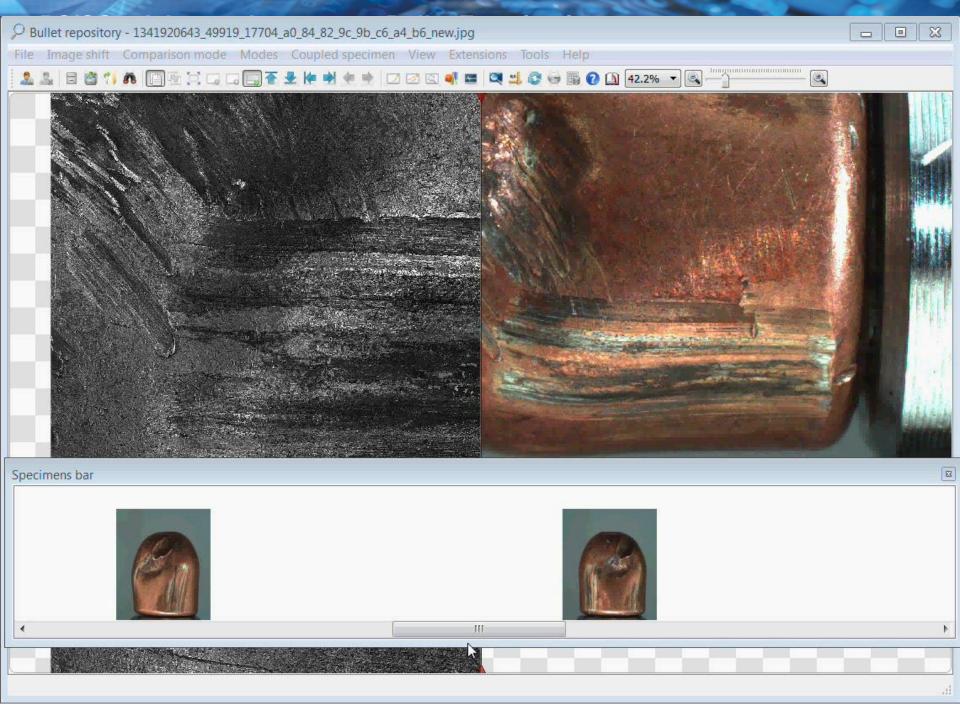

ically sorts the images into the classes:

- Images of the same Caliber (D);
- Images with the same Number of Lands/Grooves;
- Images with the same Rifling Twist Direction (left/right);
- Images with the same Twist Angle (α);
- Images with the same Land Width (WIL);

Supported by "GE" the program carries out the recommended sorting into the firearms model groups ("class marks");

The program carries out the qualitative analysis of scanned images (defocused images, correctness of image stitching (shots and belts), statistics and highlighting of very light and very dark areas on the images).

"Audit" for several databases when synchronizing them



Help in Expert's work

## «Striation Highlighting» Filter



## «Surface Relief» Filter



## «Surface Relief» Filter



# POISC - Advanced









# Request to «Guns Explorer»









# «POISC Photo-Module»



# «POISC Photo-Module»: Example of Form Completion on Firearm Model



## **Description of Bullet** «POISC Photo-Module»: \_ 0 X Fotomodule v.1.0 TE000-00 = Description Measurements B Description of Bullet Appearance Bullet Design Deformation Bullet Constructor Value > 😑 : Bullet Design: Bearing portion of . : Bullet Design: Bulet Seating Meth. Class Description Subtype Class





# Measuring of Bullet «POISC Photo-Module»: \_ 0 X Fotomodule v.1.0 TERROR - 00 = Description Measurements Tool is selected Symbols Value > 😑 : Angle of a secant ogive curve : Bevel angle of a bullet boat tail (a) : Bevel angle of a circumferential s... ☐ : Bevel angle of a nose ☐ : Bullet diameter ☐ : Cannalure width ☐ : Diameter of a blunt tip