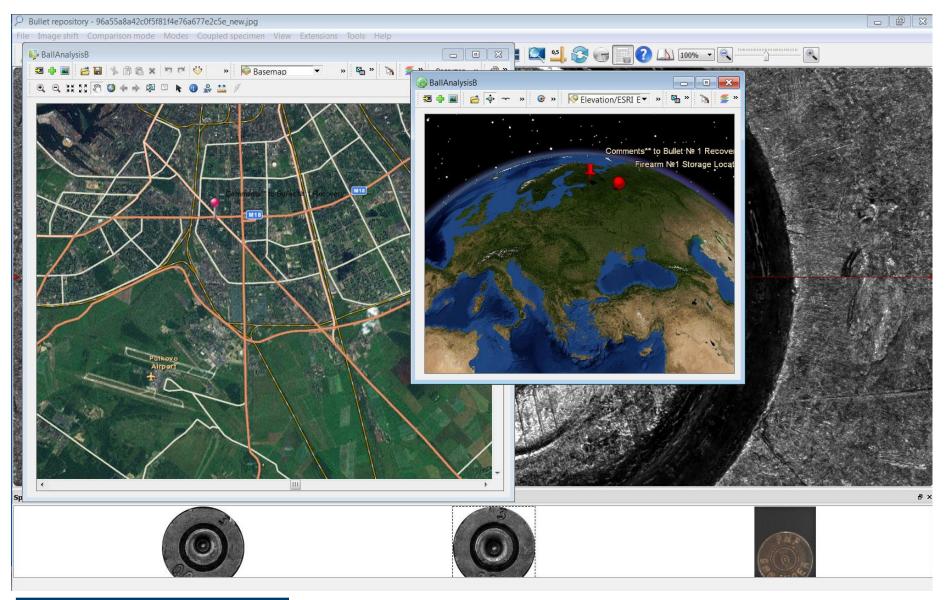

# HISTORY





2001 - 2002



2002 - 2004



2004 - 2005



2006 - 2007





## «All-Purpose Ballistics Expert's Workplace»

▼ Enhancement of new automated ballistic systems «POISC –Advanced» and growth of their capabilities

▼ Development of hardware and software system «POISC Photo-Module»





✓ Development of «Guns Explorer», a multi-purpose Analytical Search and Reference Database on firearms based on WEB- technologies



## **Additional Program Applications**

✓ «GIS – Extension»



## **Libraries of «Audit» Special Programs**

"Audit" for the Central Database



"Audit" Special Software:

The program assesses the correctness of distribution of images in the database and automatically sorts the images into the classes:

- Images of the same Caliber (D);
- Images with the same Number of Lands/Grooves;
- Images with the same Rifling Twist Direction (left/right);
- Images with the same Twist Angle (α);
- Images with the same Land Width (WIL);

Supported by "GE" the program carries out the recommended sorting into the firearms model groups ("class marks");

The program carries out the qualitative analysis of scanned images (defocused images, correctness of image stitching (shots and belts), statistics and highlighting of very light and very dark areas on the images).

"