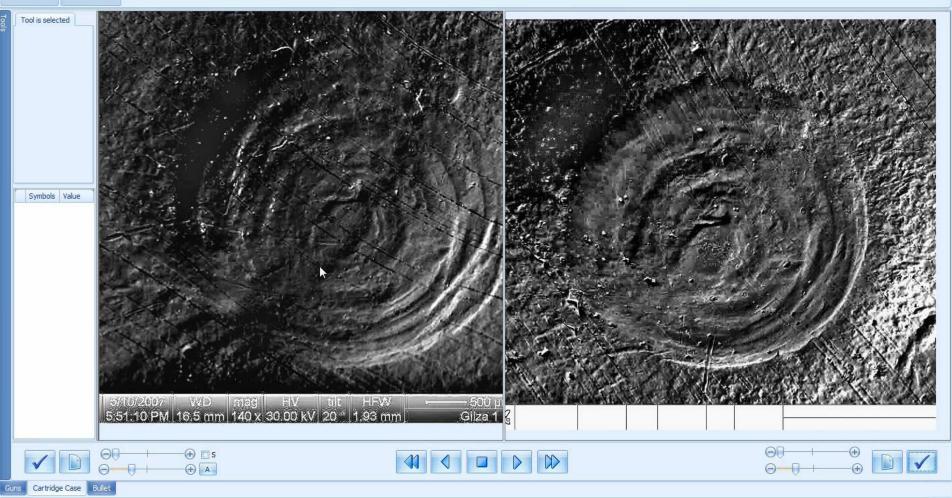

# **Image Obtained on Microscope** «POISC Photo-Module»: \_ 0 X Fotomodule v.1.0 TE ( . ( ) = ) = Parameters Case Shape Symbols Value