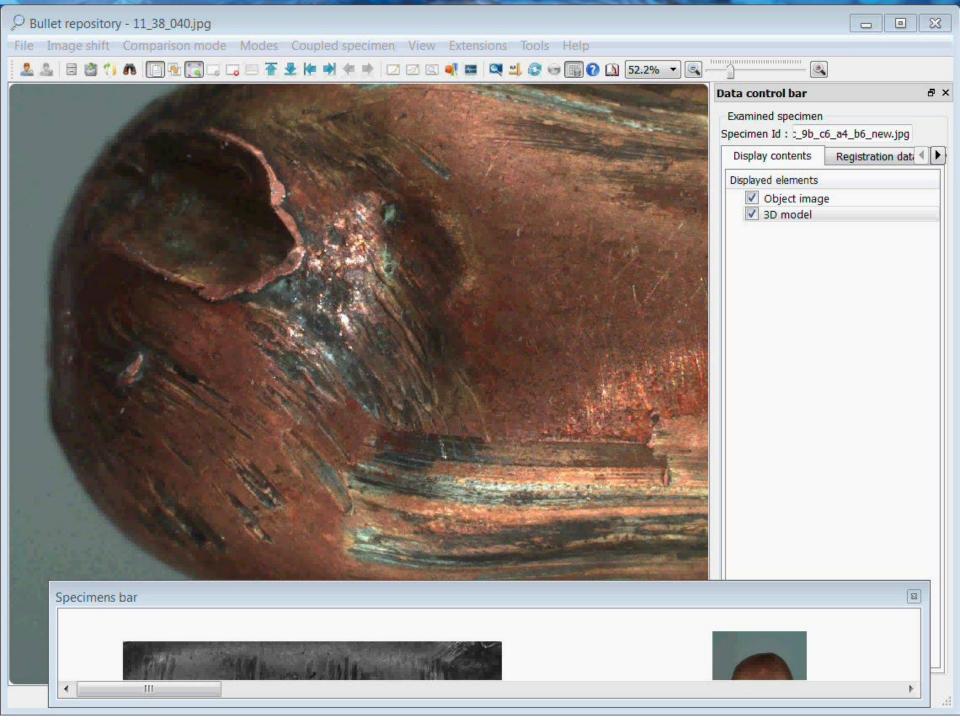

ally sorts the images into the classes:

- Images of the same Caliber (D);
- Images with the same Number of Lands/Grooves;
- Images with the same Rifling Twist Direction (left/right);
- Images with the same Twist Angle (α);
- Images with the same Land Width (WIL);

Supported by "GE" the program carries out the recommended sorting into the firearms model groups ("class marks");

The program carries out the qualitative analysis of scanned images (defocused images, correctness of image stitching (shots and belts), statistics and highlighting of very light and very dark areas on the images).

"Audit" for several databases when synchronizing them



Help in Expert's work

## «Striation Highlighting» Filter



## «Surface Relief» Filter



## «Surface Relief» Filter



# POISC - Advanced









# Request to «Guns Explorer»









# «POISC Photo-Module»



# «POISC Photo-Module»: Example of Form Completion on Firearm Model



## **Description of Bullet** «POISC Photo-Module»: \_ 0 X Fotomodule v.1.0 TE000-00 = Description Measurements B Description of Bullet Appearance Bullet Design Deformation Bullet Constructor Value > 😑 : Bullet Design: Bearing portion of . : Bullet Design: Bulet Seating Meth. Class Description Subtype Class





# Measuring of Bullet «POISC Photo-Module»: \_ 0 X Fotomodule v.1.0 TERROR - 00 = Description Measurements Tool is selected Symbols Value > 😑 : Angle of a secant ogive curve : Bevel angle of a bullet boat tail (a) : Bevel angle of a circumferential s... ☐ : Bevel angle of a nose ☐ : Bullet diameter ☐ : Cannalure width ☐ : Diameter of a blunt tip ☐: