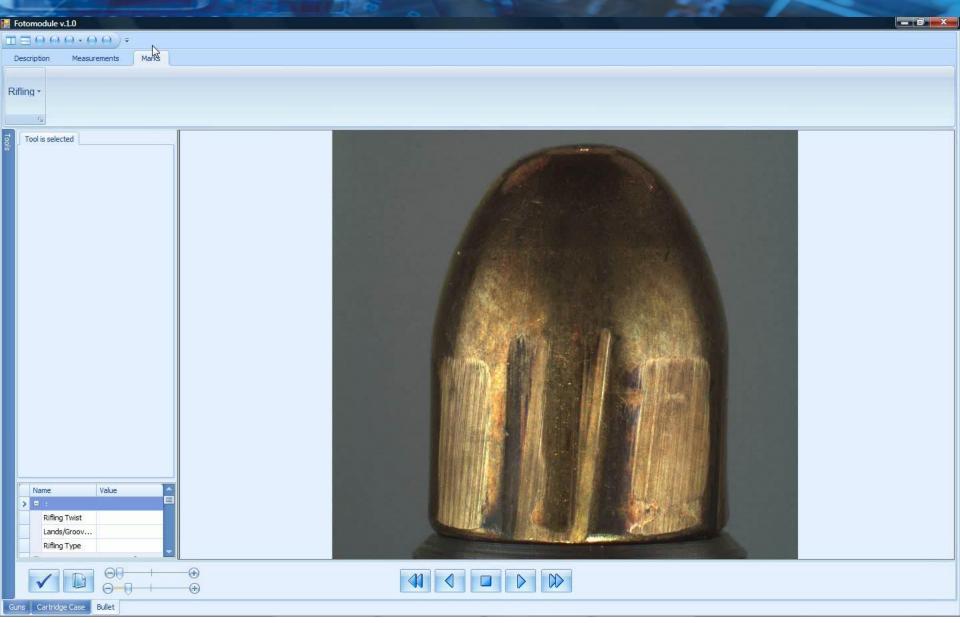

m Completion on Firearm Model



## **Description of Bullet** «POISC Photo-Module»: \_ 0 X Fotomodule v.1.0 TE000-00 = Description Measurements B Description of Bullet Appearance Bullet Design Deformation Bullet Constructor Value > 😑 : Bullet Design: Bearing portion of . : Bullet Design: Bulet Seating Meth. Class Description Subtype Class





# Measuring of Bullet «POISC Photo-Module»: \_ 0 X Fotomodule v.1.0 TERROR - 00 = Description Measurements Tool is selected Symbols Value > 😑 : Angle of a secant ogive curve : Bevel angle of a bullet boat tail (a) : Bevel angle of a circumferential s... ☐ : Bevel angle of a nose ☐ : Bullet diameter ☐ : Cannalure width ☐ : Diameter of a blunt tip ☐: Diameter of a boat tail ☐ : Diameter of a cannelure

# «POISC Photo-Module»: Measuring of Impressions



## «POISC Photo-Module»: Examination of Deformed Bullets



#### «POISC Photo-Module»: **Mode of Compassion** Fotomodule v.1.0 TE000-00 = Description Measurements Marks B Description of Bullet Appearance + Bullet Design + Deformation + Bullet Constructor Name Value > 😑 : Bullet De. : Bullet De. : Bullet De. 😑 : Bullet De. ... S... : Bullet De. 🖹 : Bullet De. : Bullet De. ☐ : Deforma. Тип ☐ : Deforma. ☐ : Deforma... Тип 😑 : Внешни... 😑 : Внешни... ... 😑 : Внешни..













# «POISC Photo-Module»: Operation with Cartridge Case



# «POISC Photo-Module»: Mode of Description and Measuring



# «POISC Photo-Module»: **Mode of Measuring** Fotomodule v.1.0 DB000--Marks Description Parameters Case Shape Tool is selected B Symbols Value S A

# «POISC Photo-Module»: Mode of Measuring \_ 0 X Fo