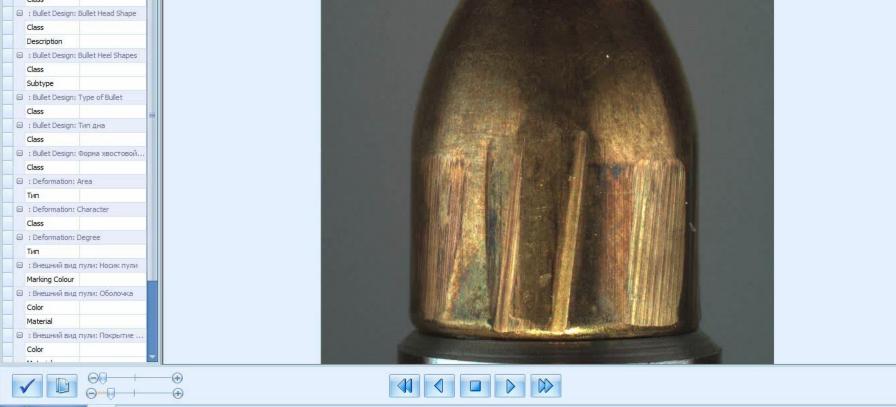

#### «POISC Photo-Module»: **Mode of Compassion** Fotomodule v.1.0 TE000-00 = Description Measurements Marks B Description of Bullet Appearance + Bullet Design + Deformation + Bullet Constructor Name Value > 😑 : Bullet De. : Bullet De. : Bullet De. 😑 : Bullet De. ... S... : Bullet De. 🖹 : Bullet De. : Bullet De. ☐ : Deforma. Тип ☐ : Deforma. ☐ : Deforma... Тип 😑 : Внешни... 😑 : Внешни... ... 😑 : Внешни..