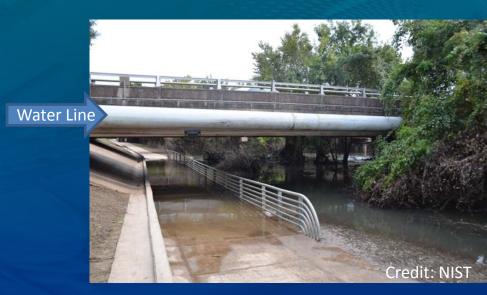

#### Single Family Residences

• Fences

engineering laboratory

 Multi-Family Residences

 Bridges
(Buffalo Bayou under Eldridge)