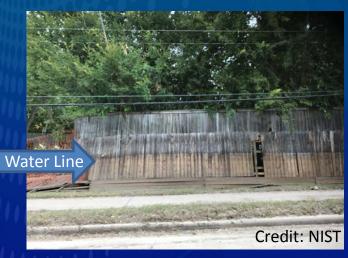

#### Single Family Residences

• Fences

engineering laboratory

 Multi-Family Residences

 Bridges
(Buffalo Bayou under Eldridge)