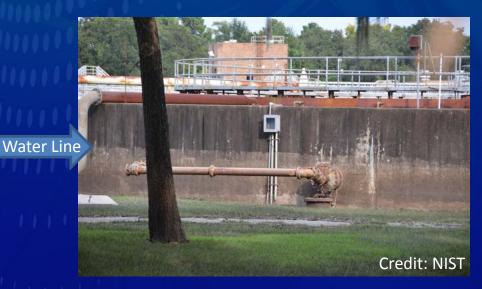

ls Rockport



Before

After



у 👌 🕯

#### **Pre-Engineered Metal Buildings** *Port Aransas*





Before



After



After engineering laboratory



Before

#### **Gymnasium Collapse** *Rockport-Fulton High School*





After

Before

#### Metal Boat Storage Facility Rockport



Before



After



# **Mechanical Equipment**





# **Mechanical Equipment**





#### **Dislodgement of Rooftop Equipment** *Rockport-Fulton Middle School*





### Communications Tower Collapse Rockport

Credit: Google



Before



After







#### Water Tower Collapse Aransas Pass



Before

After



# FLOOD DAMAGES IN WEST HOUSTON



#### Single Family Residences



• Fences





engineering laboratory

 Multi-Family Residences

 Bridges
(Buffalo Bayou under Eldridge)







#### Wastewater Treatment Plant





• Electrical Substation



#### Fire Station



Alter C. C.

#### • Vehicles





#### Businesses



# **Harvey Summary**

 Subsequent deployment decision will be made once observations from Hurricane Irma (possibly Hurricane Maria) are also available.

 Opportunity for team members to evaluate field protocols and technologies.