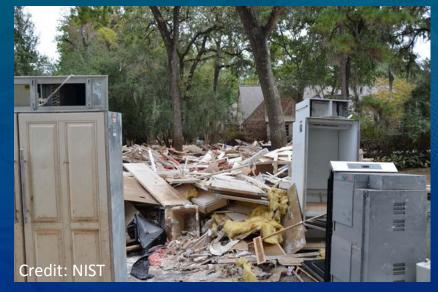

#### Single Family Residences

• Fences

engineering laboratory

 Multi-Family Residences

 Bridges
(Buffalo Bayou under Eldridge)