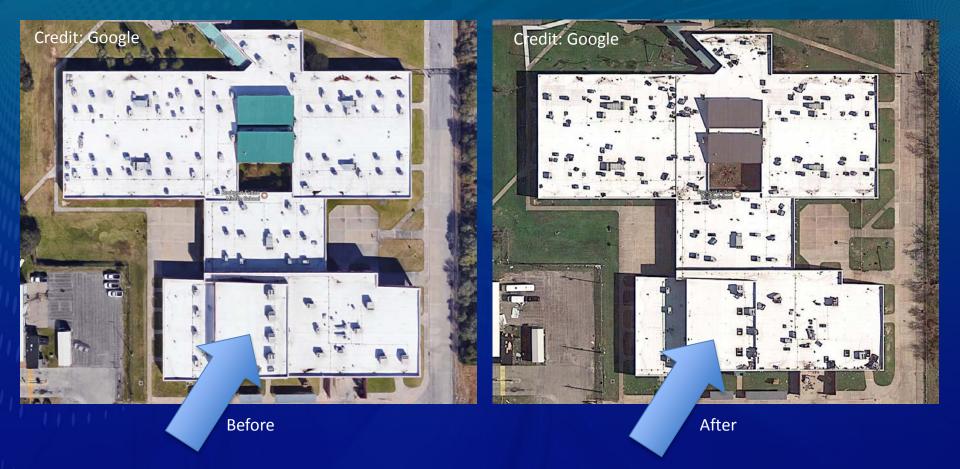

espirators
- Water
- Ear plugs

# WIND / STORM SURGE DAMAGES IN ROCKPORT / PORT ARANSAS





Before



After

#### Wind and Storm Surge Damage





Before



After

#### Wind Damage





Before

After

#### Wind Damage









#### Wind-Driven Rain Penetration



# **Windborne Debris**











# **Failure of Brick Veneer**





## Roof-Mounted Solar Panels Rockport



Before

After



у 👌 🕯

#### **Pre-Engineered Metal Buildings** *Port Aransas*





Before



After



After engineering laboratory



Before

#### **Gymnasium Collapse** *Rockport-Fulton High School*





After

Before

#### Metal Boat Storage Facility Rockport



Before



After



# **Mechanical Equipment**





# **Mechanical Equipment**





#### **Dislodgement of Rooftop Equipment** *Rockport-Fulton Middle School*





### Communications Tower Collapse Rockport

Credit: Google



Before



After







#### Water Tower Collapse Aransas Pass



Before

After



# FLOOD DAMAGES IN WEST HOUSTON



#### Single Family Residences



• Fences





engineering laboratory

 Multi-Family Residences

 Bridges
(Buffalo Bayou under Eldridge)







#### Wastewater Treatment Plant





• Electrical Substation



#### Fire Station



Alter C. C.

#### • Vehicles





#### Businesses



# **Harvey Summary**

 Subsequent deployment decision will be made once observations from Hurricane Irma (possibly Hurricane Maria) are also available.

 Opportunity for team members to evaluate field protocols and technologies.