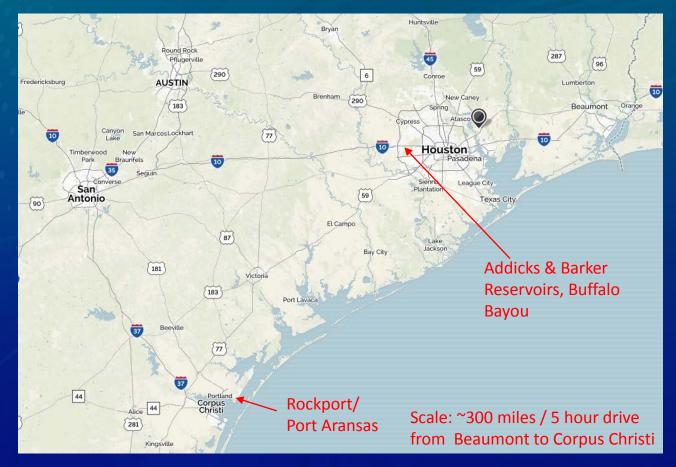

#### engineering laboratory



### Hurricane Harvey Preliminary Reconnaissance

Jason D. Averill, Chief Materials and Structural Systems Division



Harvey Storm Track



• http://www.nhc.noaa.gov/archive/2017/HARVEY\_graphics.php

### **Reconnaissance** Area



Map from Mapquest.com – Edits by NIST



### **Harvey Leadership Team**

Joe Main, Field Lead, Team 1
—September 8 - 12, 2017

Jason Averill, Field Lead, Team 2
—September 11 – 15, 2017

Judith Mitrani-Reiser, NIST Home Base Lead
—Point of Contact for NIST Leadership, Field Teams
—Virtual Team Coordinator



#### Field Team 1: Rockport, Port Aransas, Houston

- Joe Main (EL) Lead
- Jonathan Weigand (EL) Structural Engineer
- Andrew Mundy (EL) Data Collection & IT Support

#### —Partners – FEMA Pre-MAT



### Field Team 2: West Houston

- Jason Averill (EL) Lead
- Dave Butry (EL) Economics
- Maria Dillard (EL) Social Sciences
- Ken Harrison (EL) Resilience Modeling
- Travis Thonstad (EL) Structures

-Partners: UT/GEER, Rice, TAMU, ARUP



# **Harvey Virtual Team**

- Judith Mitrani-Reiser