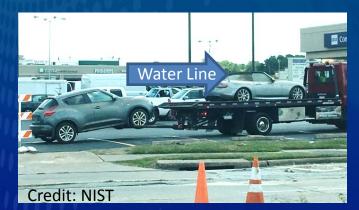

rt Aransas*





Before



After



After engineering laboratory



Before

#### **Gymnasium Collapse** *Rockport-Fulton High School*





After

Before

#### Metal Boat Storage Facility Rockport



Before



After



# **Mechanical Equipment**





# **Mechanical Equipment**





#### **Dislodgement of Rooftop Equipment** *Rockport-Fulton Middle School*





### Communications Tower Collapse Rockport

Credit: Google



Before



After







#### Water Tower Collapse Aransas Pass



Before

After



# FLOOD DAMAGES IN WEST HOUSTON



#### Single Family Residences



• Fences





engineering laboratory

 Multi-Family Residences

 Bridges
(Buffalo Bayou under Eldridge)







#### Wastewater Treatment Plant





• Electrical Substation



#### Fire Station



Alter C. C.

#### • Vehicles





#### Businesses



# **Harvey Summary**

 Subsequent deployment decision will be made once observations from Hurricane Irma (possibly Hurricane Maria) are also available.

 Opportunity for team members to evaluate field protocols and technologies.