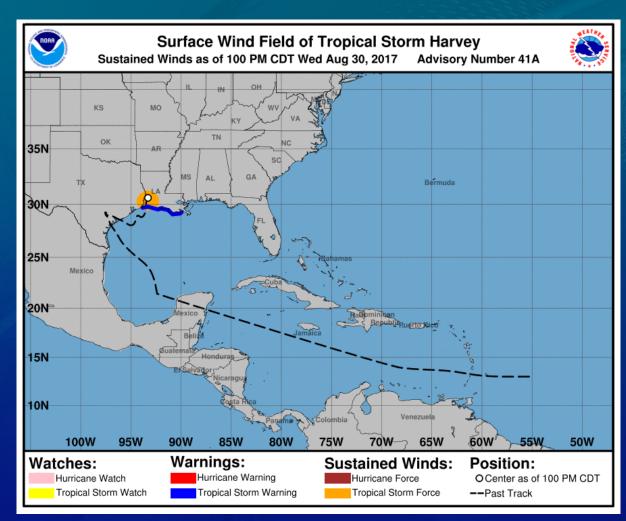

### Hurricane Harvey Preliminary Reconnaissance

Jason D. Averill, Chief Materials and Structural Systems Division

Harvey Storm Track

• http://www.nhc.noaa.gov/archive/2017/HARVEY\_graphics.php