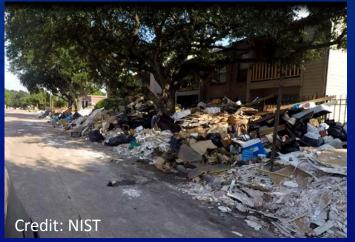

#### Single Family Residences

• Fences

engineering laboratory

 Multi-Family Residences

 Bridges
(Buffalo Bayou under Eldridge)