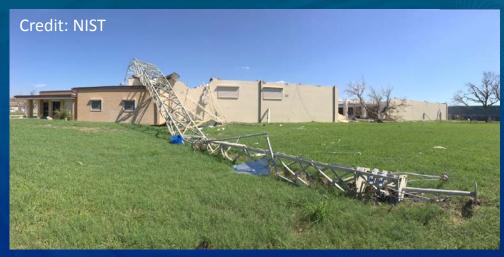

PORT ARANSAS





Before



After

#### Wind and Storm Surge Damage





Before



After

#### Wind Damage





Before

After

#### Wind Damage









#### Wind-Driven Rain Penetration



# **Windborne Debris**











# **Failure of Brick Veneer**





## Roof-Mounted Solar Panels Rockport



Before

After



у 👌 🕯

#### **Pre-Engineered Metal Buildings** *Port Aransas*





Before



After



After engineering laboratory



Before

#### **Gymnasium Collapse** *Rockport-Fulton High School*





After

Before

#### Metal Boat Storage Facility Rockport



Before



After



# **Mechanical Equipment**





# **Mechanical Equipment**





#### **Dislodgement of Rooftop Equipment** *Rockport-Fulton Middle School*





### Communications Tower Collapse Rockport

Credit: Google



Before



After







#### Water Tower Collapse Aransas Pass



Before

After



# FLOOD DAMAGES IN WEST HOUSTON



#### Single Family Residences



• Fences





engineering laboratory

 Multi-Family Residences

 Bridges
(Buffalo Bayou under Eldridge)







#### Wastewater Treatment Plant





• Electrical Substation



#### Fire Station



Alter C. C.

#### • Vehicles





#### Businesses



# **Harvey Summary**

 Subsequent deployment decision will be made once observations from Hurricane Irma (possibly Hurricane Maria) are also available.

 Opportunity for team members to evaluate field protocols and technologies.