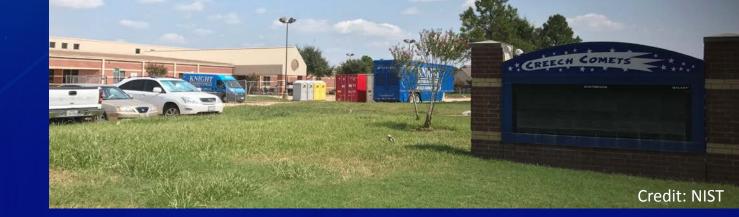

#### Single Family Residences

• Fences

engineering laboratory

 Multi-Family Residences

 Bridges
(Buffalo Bayou under Eldridge)