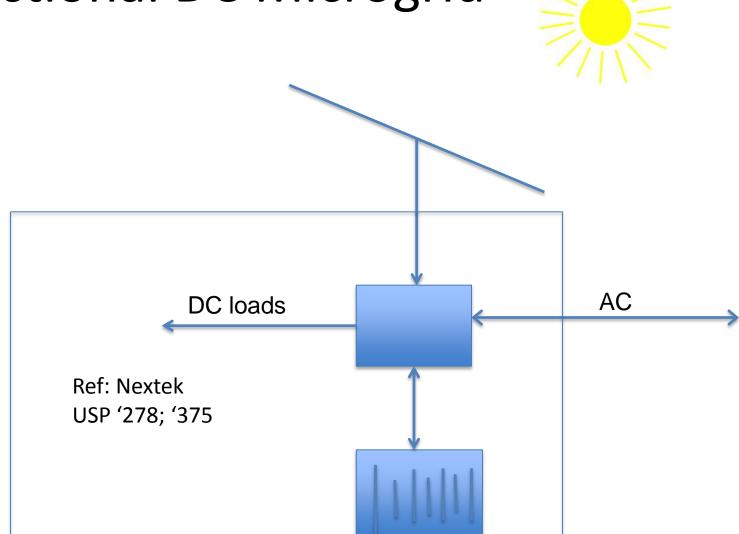

#### Shift to Semi-conductors



# DC Microgrid Idea ACDC loads Ref: **Nextek USP '**561

## Bi-Directional DC Microgrid



"The total amount of energy flowing into external power supplies in the U.S. today is about 100 TWh/year. DC power is also used in electronic products with internal power supplies. These collectively consume in excess of 250 TWh/year. Taking the

Energy Star Tier 1 levels as the average for the near-future stock, the average efficiency of this conversion is about 68%..."\*



| Sector        | Potential MWh<br>Saved | Potential Efficiency<br>Gain in Sector(s) | Potential Reduction in National Load |
|---------------|------------------------|-------------------------------------------|--------------------------------------|
| Residential   | 185,264,820            | 25.32%                                    | 2.98%                                |
| Commercial    | 123,290,000