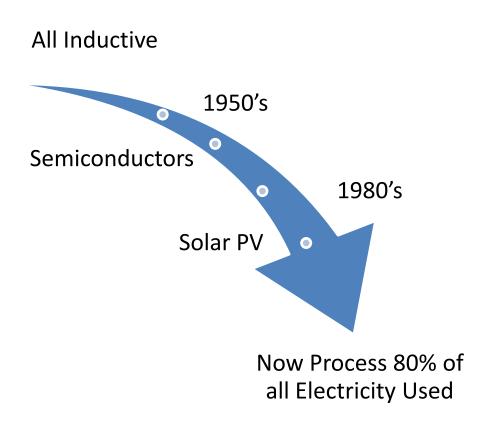

# DC Microgrid Idea ACDC loads Ref: **Nextek USP '**561

## Bi-Directional DC Microgrid

"The total amount of energy flowing into external power supplies in the U.S. today is about 100 TWh/year. DC power is also used in electronic products with internal power supplies. These collectively consume in excess of 250 TWh/year. Taking the