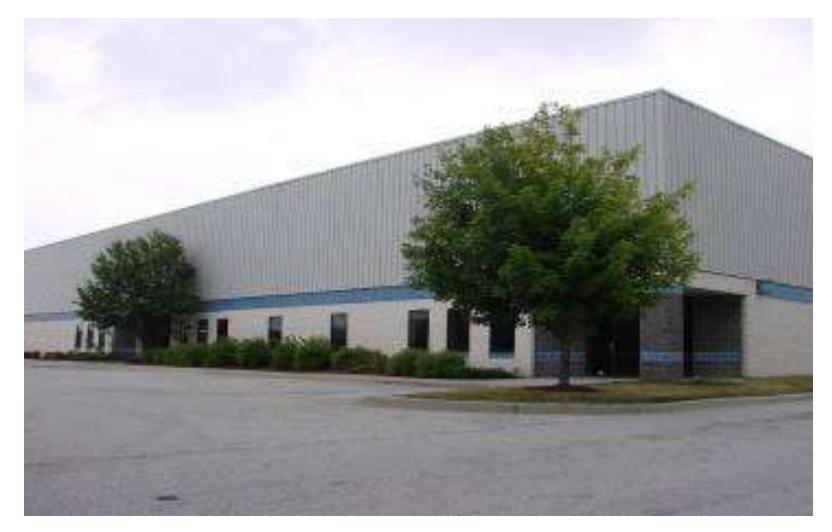

#### Mare Island, California

112,000 Sq. Ft. - Providing service to the West Coast