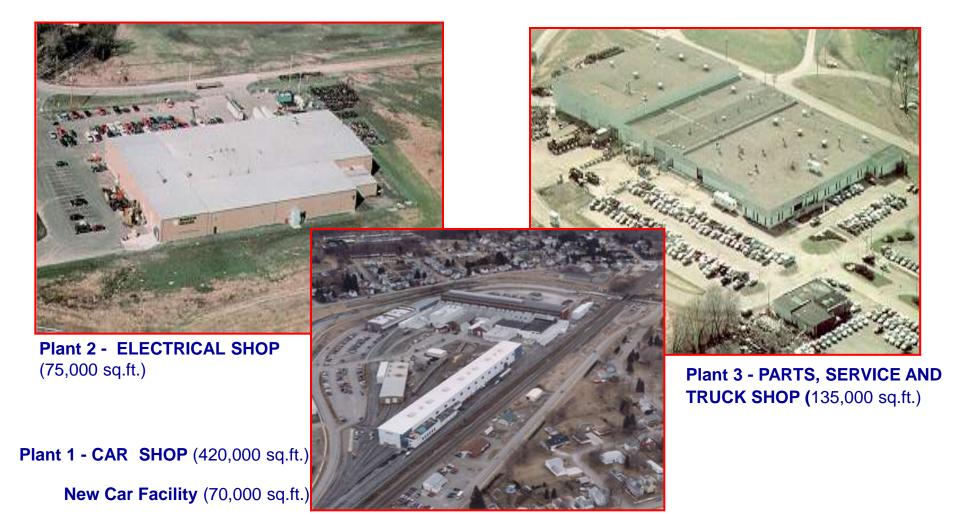

### Hornell, NY Manufacturing Facilities

700,000 sq. ft. under roof on 52 acres at 3 separate locations within a 1 mile radius