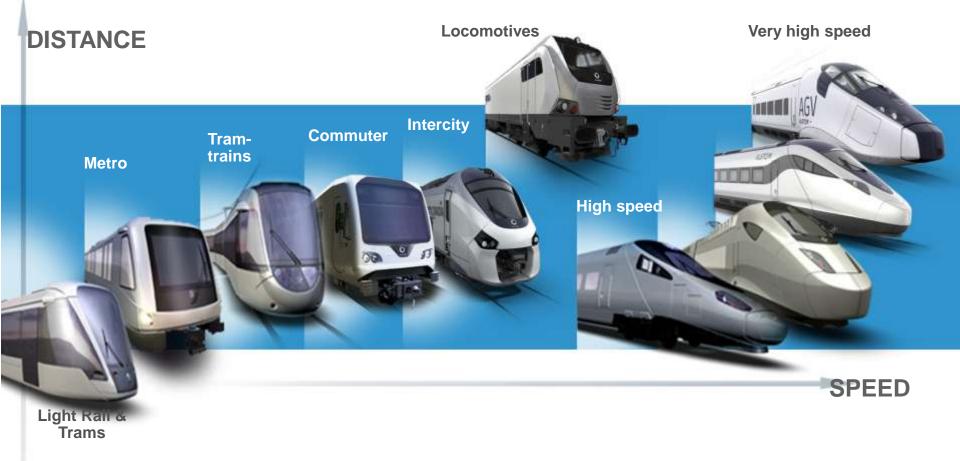

- 25,000 sq. ft. laboratory in Naperville is used to test and demonstrate the capabilities of Raymond® and Bartlett-Snow™ equipment under simulated production conditions.
- 30,000 sq. ft. design office in Warrenville for Bartlett-Snow<sup>™</sup> and Raymond<sup>®</sup> products.
- For over a hundred years, have been successfully providing solutions for thermal process applications involving the chemical, petrochemical, ceramic, magnetic, metals, food, fertilizer, plastic, industrial solid waste, and nuclear industries.



### Alstom Thermal Power – Danville, IL

- Repair & new fabrication of gas turbine housings
- 70,000 sq. ft. facility with 30 years of experience
- One of 7 locations in Alstom's global turbine reconditioning network



### A complete range of passenger rail products





# Chicago Transit Authority Projects Completed in Hornell



#### CTA 3200 Series Transit Cars 257 New Units

CTA 2600 Series Transit Cars 598 Remanufactured Units

### NYCT - New York City Transit

ALC N

ETT2



100 100 100 100

MTA

New York City Subway

## WMATA – Washington D.C.



#### **Amtrak & Caltrans**











### Supply Needs

#### Electrical

- Cable & Wire
- Connectors
- Printed Circuit Boards
- Relays
- Brake Resistors
- Circuit Breakers
- Misc. Electrical

Components

- Interiors
  - Seats
  - Flooring Systems &

Coverings

- Windows / Glazing / Glass Panels

- Lighting
- Interior Panel Systems FRP
  - Insulation

- Metallic
  - Sheet Metal Parts &

Fabrication

- Castings & Forgings
- Machined Parts
- Heat Treating & Coatings
- Steel & Aluminum Sheet
- & Plate
  - Fas