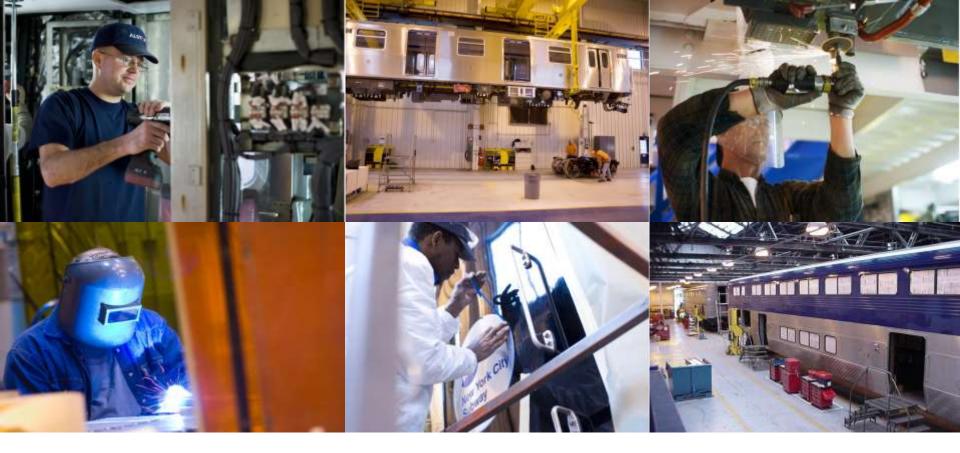

### Hornell, NY Manufacturing Facilities

700,000 sq. ft. under roof on 52 acres at 3 separate locations within a 1 mile radius

# Chicago Transit Authority Projects Completed in Hornell