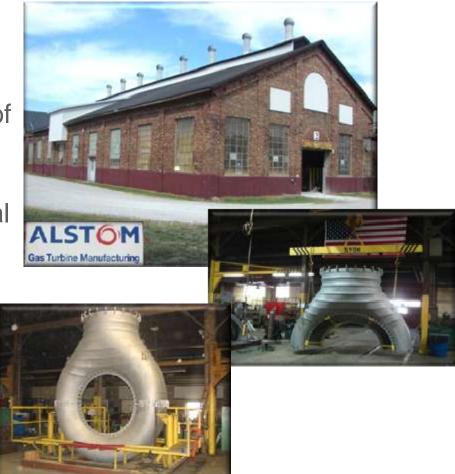

### Alstom Thermal Power – Danville, IL

- Repair & new fabrication of gas turbine housings
- 70,000 sq. ft. facility with 30 years of experience
- One of 7 locations in Alstom's global turbine reconditioning network