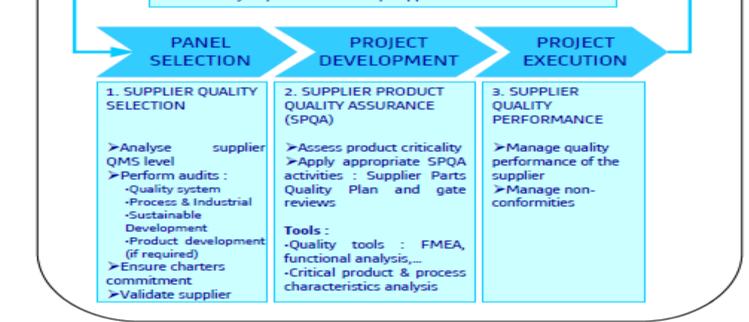

#### SUPPLIER QUALITY MANAGEMENT

Monitor supplier quality status Continuously improve and develop supplier

Figure 1 - AT SQ process flow chart