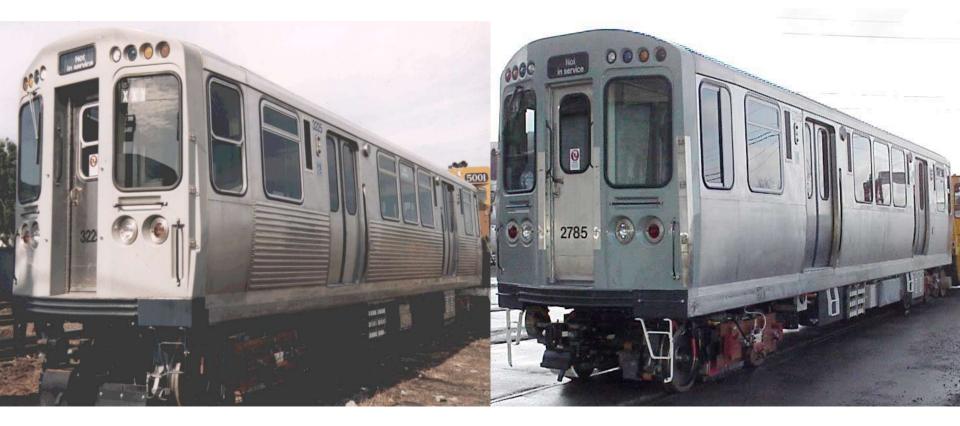

# Chicago Transit Authority Projects Completed in Hornell

#### CTA 3200 Series Transit Cars 257 New Units

CTA 2600 Series Transit Cars 598 Remanufactured Units