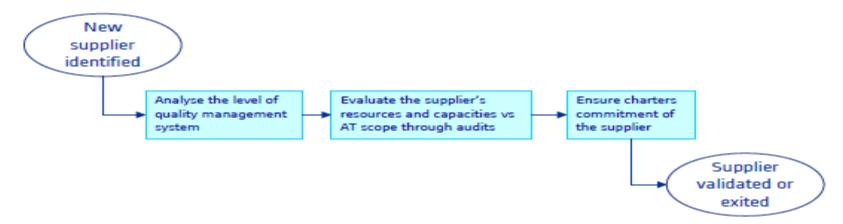

#### SUPPLIER QUALITY MANAGEMENT

Monitor supplier quality status Continuously improve and develop supplier

Figure 1 - AT SQ process flow chart