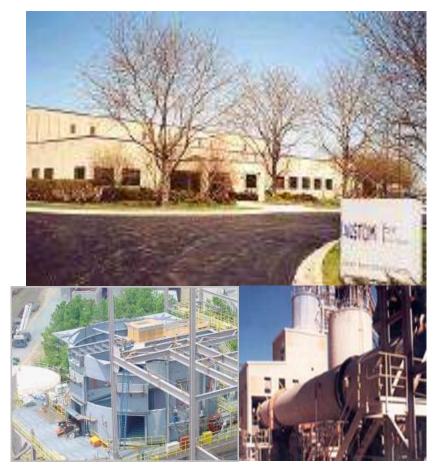

# Alstom Air Preheater R&D – Naperville, IL & Warrenville, IL

- 25,000 sq. ft. laboratory in Naperville is used to test and demonstrate the capabilities of Raymond® and Bartlett-Snow™ equipment under simulated production conditions.
- 30,000 sq. ft. design office in Warrenville for Bartlett-Snow<sup>™</sup> and Raymond<sup>®</sup> products.
- For over a hundred years, have been successfully providing solutions for thermal process applications involving the chemical, petrochemical, ceramic, magnetic, metals, food, fertilizer, plastic, industrial solid waste, and nuclear industries.