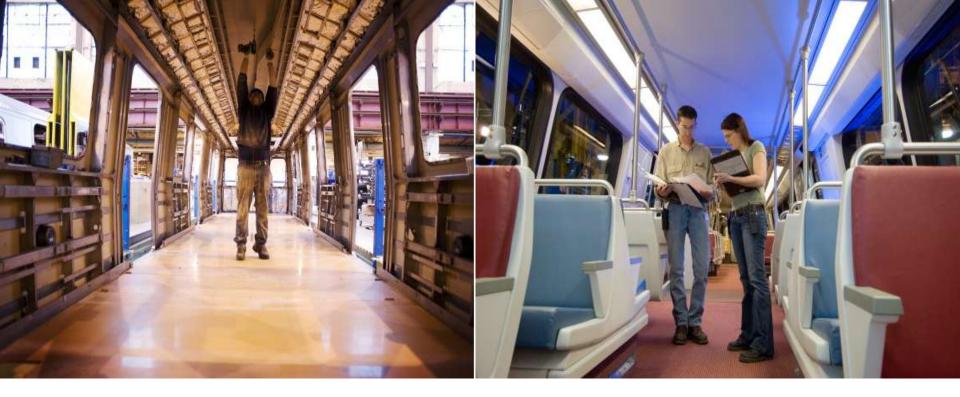

### Hornell, NY Manufacturing Facilities

700,000 sq. ft. under roof on 52 acres at 3 separate locations within a 1 mile radius

# Chicago Transit Authority Projects Completed in Hornell