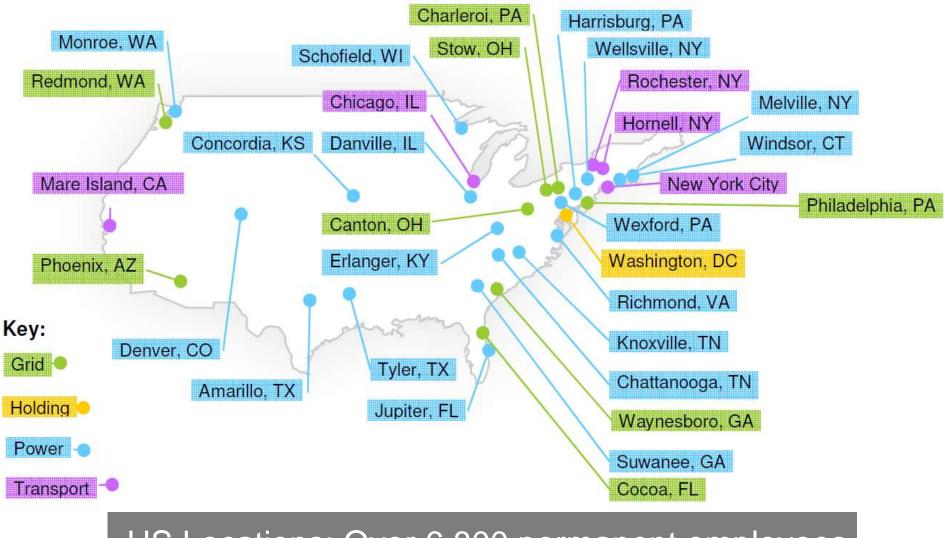

#### US Locations: Over 6,800 permanent employees in 47 states and the District of Columbia

10,000+ employees including contract workers

TRANSPORT