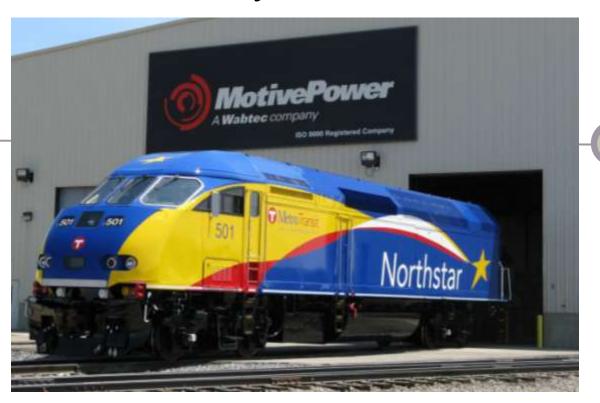

# Main Facility

Wabtec company

### COMMUTER LOCOMOTIVES

MotivePower Inc. (MPI) introduces its next generation of MPXpress\* locomotive, the HSP46, featuring GE state-of-the-art technology, ecomagination nominated. MPI has the expertise and versatility to accommodate all your locomotive needs. With a proven track record and broad expert technical density, we work closely with our customers to provide long-term solutions to achieve the highest levels of safety, performance, operating efficiency and reliability.