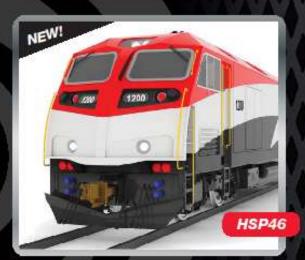

### COMMUTER LOCOMOTIVES

MotivePower Inc. (MPI) introduces its next generation of MPXpress\* locomotive, the HSP46, featuring GE state-of-the-art technology, ecomagination nominated. MPI has the expertise and versatility to accommodate all your locomotive needs. With a proven track record and broad expert technical density, we work closely with our customers to provide long-term solutions to achieve the highest levels of safety, performance, operating efficiency and reliability.

### **Specifications:**

- AC Traction
- = 110 MPH
- EPA Tier 3
- GE EVO-12 Engine
- GE CCA Control System
- Inverter HEP
- Fastbrake\* Brake System
- Central Diagnostics System