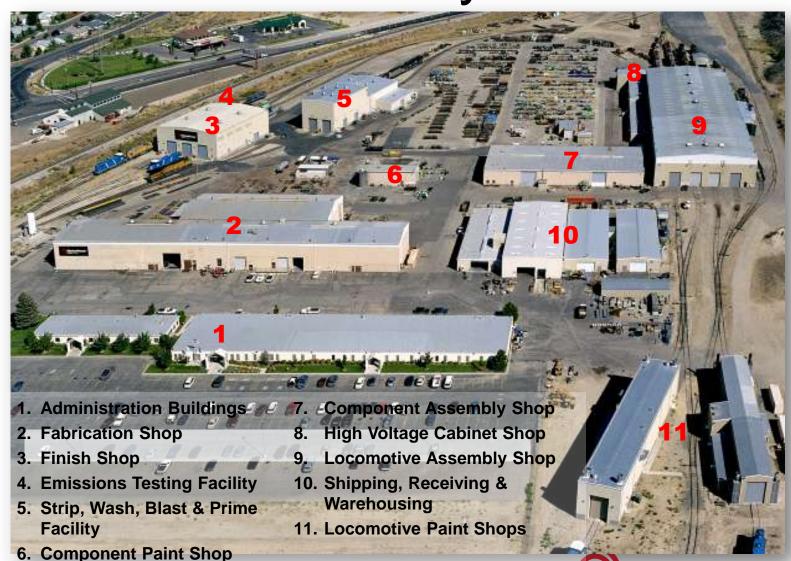

d in 1972
- Currently 700+ employees
  - 660 employees in Boise, ID
  - 40 employees at various contract locations
- Quality Certifications
  - AAR M-1003 Certified
  - ISO 9001:2008 Registered





# Core Competencies & Projects

- Core Competencies:
  - Design, application and systems integration engineering
  - Manufacturing and servicing locomotives
  - Project management and contract administration
- We are currently building passenger locomotives:
  - Sounder in Seattle
  - SunRail in Central Florida
  - MBTA in Boston
  - GO Transit in Toronto
- Most of the projects that we undertake in this market are required to comply with Buy America
- MotivePower has been the OEM for 70% of the Diesel-Electric passenger locomotives built for the NA market in the past 10 years

# Main Facility



Wabtec company

# Locomotive Assembly Line







### COMMUTER LOCOMOTIVES

MotivePower Inc. (MPI) introduces its next generation of MPXpress\* locomotive, the HSP46, featuring GE state-of-the-art technology, ecomagination nominated. MPI has the expertise and versatility to accommodate all your locomotive needs. With a proven track record and broad expert technical density, we work closely with our customers to provide long-term solutions to achieve the highest levels of safety, performance, operating efficiency and reliability.

### **Specifications:**

- AC Traction
- = 110 MPH
- EPA Tier 3
- GE EVO-12 Engine
- GE CCA Control System
- Inverter HEP
- Fastbrake\* Brake System
- Central Diagnostics System



#### MPXpress\* - Solutions in Motion





### PRIIA:

- The PRIIA Specification