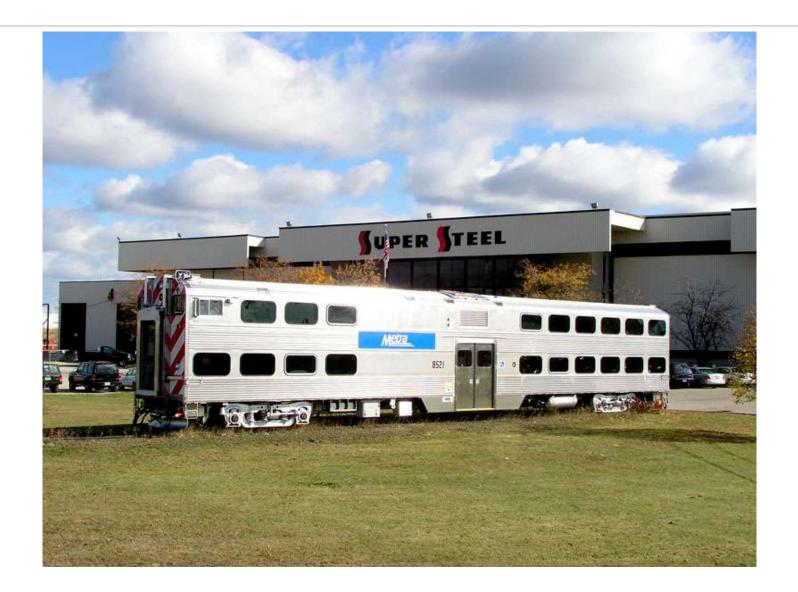

tment of Metal Fabrication and Coating Equipment



Headquarters: Milwaukee, WI





## **Small to Medium Weldments**



Carbon Steel - Aluminum - Stainless Steel



#### Large weldments



Car shells - Under frames – major modules



## **Coating Capabilities**

## **UPER** T E E L

#### Automated Wash & Paint Line

- 7 Stage Wash System
- E-coat Capable (24,500 Gallon Tank)
- Liquid Spray and Powder
- Part Clearance: 72" H x 48" W



Automated Paint Line

#### Batch Paint Booths

- Multiple Large Sized Paint Booths
- In Ground Conveyor Paint Line
- Liquid Spray and Powder Options
- Color Matching Capabilities



Large Batch In-Line Painting

#### **Complex Assembly**



Electrical – Mechanical - Pneumatic - Hydraulic



#### **Complete Assembly**



Locomotives – Switchers – Coach Cars



# **Quality Assurance Capabilities**

'so



Total Customer Satisfaction and Continuous Improvement in Everything We Do

#### ISO 9001-2008 Certified Since 1998 (Registrar: Intertek)

**ISO 14001 Compliant** 

**EN 15082 Weld Certified** 

Welder Testing, Training, and Certification Per AWS AWS Certified Weld Inspectors and Educator Non-Destructive Testing – UT, MT, PT – Level 2 Technician On Staff Staff Holds Various Levels of ASQ Accreditations







#### THANK YOU

#### WE WELCOME THE OPPORTUNITY TO EARN YOUR CONTINUED BUSINESS

www.supersteel.com