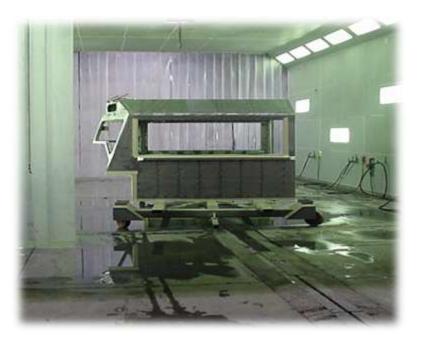

#### Automated Wash & Paint Line

- 7 Stage Wash System
- E-coat Capable (24,500 Gallon Tank)
- Liquid Spray and Powder
- Part Clearance: 72" H x 48" W

Automated Paint Line