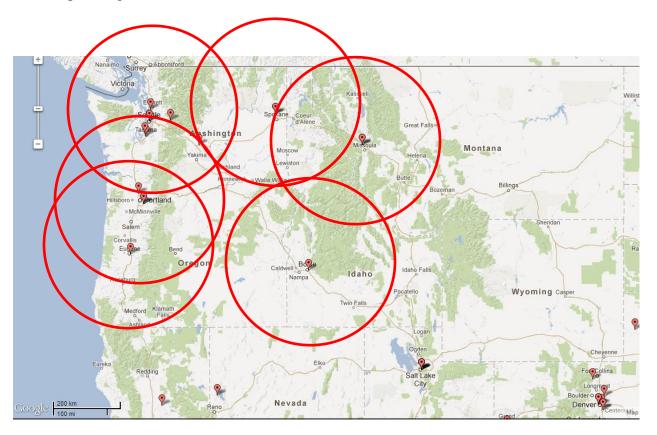

Table 1 shows, for each state, the number of board certified forensic pathologists per million population and per 1000 injury deaths. These data may be somewhat informative about the ability or inability of certain systems to perform complete autopsies in certain types of deaths such as motor vehicle fatalities, well documented suicides, and apparent natural deaths that are sudden, unexpected, and not well explained. Table 2 lists the general community area, state, and counties in which the forensic pathologist workplaces are located. Appendix 1 shows the state and zip code for each board certified forensic pathologist and Appendix 2 shows the number of board certified forensic pathologists in each of 218 counties where a board certified forensic pathologist is located. Figures 1 and 2 are graphic representations of the workplace locations and Figures 3- 9 show locations of board certified forensic pathologists with 150 mile radius areas superimposed in different parts of the United States. Figure 10 compares U.S. population density with the geographic distribution of board certified forensic pathologists, which, in general, shows good correlations.

The data in this report may be useful in further identifying where regional medicolegal death investigation and autopsy centers may be needed as well as areas that have good numbers of board certified forensic pathologists who work in offices that are not providing regional services, but that might be capable of serving in such a capacity. Further, it must be recognized that forensic pathology services can, assuming medical license issues are addressed, cross state lines into contiguous states, where needed and appropriate. Rural areas are difficult to address because of low population density and caseload, and even if rural centers were established, there still may be a need to transport bodies over fairly long distances. For example, it would be hard to justify a regional center in Glendive, Montana to serve only Montana, first because of low case load, and second, because transport distances from many areas would still be considerable. It might be

more feasible and practical, however, if such an office also served western North Dakota, which also lacks nearby board certified forensic pathologists.

Regarding need and possible locations of regional medicolegal death investigation centers, further study is needed of case load, transport distances, transport times, tax bases, revenue sources, and potential living locations that could attract and support forensic pathologists. There is a complex interplay between these variables that will require more state-specific and interstate study. Finally, it must be recognized that some forensic pathologists may not be supportive of regional centers, especially if such centers were to adversely impact on case load or income. That potential problem needs to be considered and addressed.