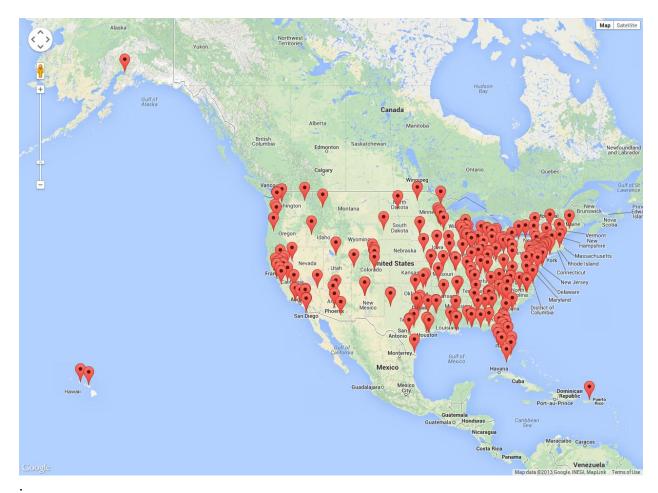

Table 1 shows, for each state, the number of board certified forensic pathologists per million population and per 1000 injury deaths. These data may be somewhat informative about the ability or inability of certain systems to perform complete autopsies in certain types of deaths such as motor vehicle fatalities, well documented suicides, and apparent natural deaths that are sudden, unexpected, and not well explained. Table 2 lists the general community area, state, and counties in which the forensic pathologist workplaces are located. Appendix 1 shows the state and zip code for each board certified forensic pathologist and Appendix 2 shows the number of board certified forensic pathologists in each of 218 counties where a board certified forensic pathologist is located. Figures 1 and 2 are graphic representations of the workplace locations and Figures 3- 9 show locations of board certified forensic pathologists with 150 mile radius areas superimposed in different parts of the United States. Figure 10 compares U.S. population density with the geographic distribution of board certified forensic pathologists, which, in general, shows good correlations.