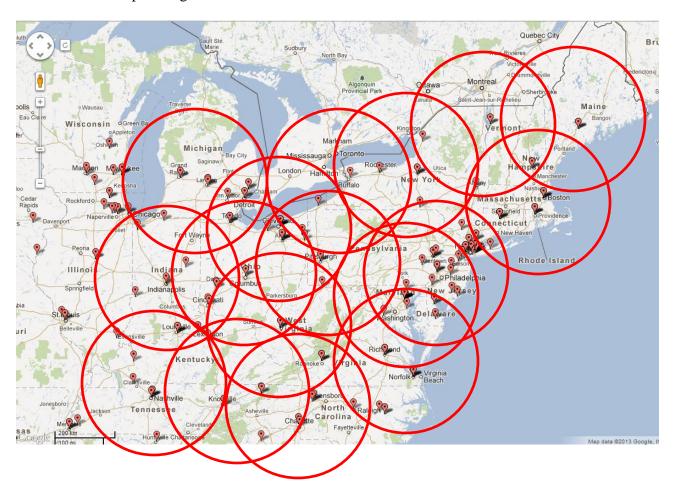

Table 1 shows, for each state, the number of board certified forensic pathologists per million population and per 1000 injury deaths. These data may be somewhat informative about the ability or inability of certain systems to perform complete autopsies in certain types of deaths such as motor vehicle fatalities, well documented suicides, and apparent natural deaths that are sudden, unexpected, and not well explained. Table 2 lists the general community area, state, and counties in which the forensic pathologist workplaces are located. Appendix 1 shows the state and zip code for each board certified forensic pathologist and Appendix 2 shows the number of board certified forensic pathologists in each of 218 counties where a board certified forensic pathologist is located. Figures 1 and 2 are graphic representations of the workplace locations and Figures 3- 9 show locations of board certified forensic pathologists with 150 mile radius areas superimposed in different parts of the United States. Figure 10 compares U.S. population density with the geographic distribution of board certified forensic pathologists, which, in general, shows good correlations.