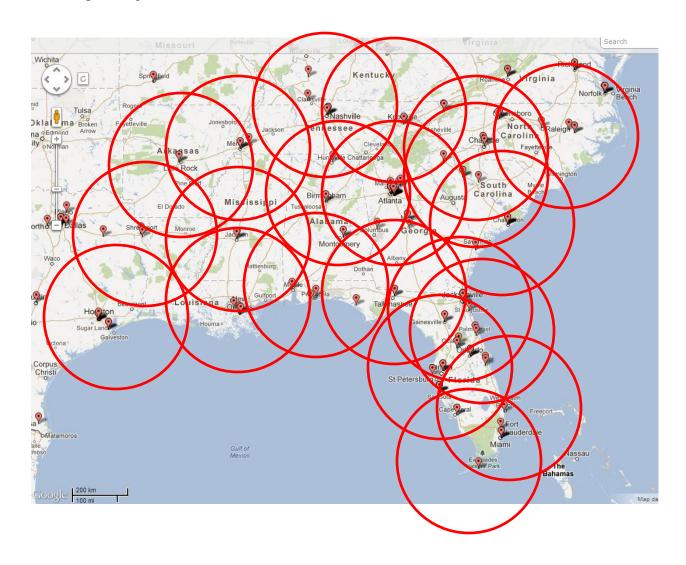

Table 1 shows, for each state, the number of board certified forensic pathologists per million population and per 1000 injury deaths. These data may be somewhat informative about the ability or inability of certain systems to perform complete autopsies in certain types of deaths such as motor vehicle fatalities, well documented suicides, and apparent natural deaths that are sudden, unexpected, and not well explained. Table 2 lists the general community area, state, and counties in which the forensic pathologist workplaces are located. Appendix 1 shows the state and zip code for each board certified forensic pathologist and Appendix 2 shows the number of board certified forensic pathologists in each of 218 counties where a board certified forensic pathologist is located. Figures 1 and 2 are graphic representations of the workplace locations and Figures 3- 9 show locations of board certified forensic pathologists with 150 mile radius areas superimposed in different parts of the United States. Figure 10 compares U.S. population density with the geographic distribution of board certified forensic pathologists, which, in general, shows good correlations.

Based on data collected, some general observations can be made.

- Overall, at least 502 board certified forensic pathologists are performing or overseeing official medicolegal autopsies in the United States and Puerto Rico, and these pathologists are based in approximately 218 of the 3145 county equivalents in the United States.
- The Northeast, East, Upper Midwest, and Southeast portions of the United States have workplace locations that, considering the 150 mile radius around them, substantially overlap, with most or all areas being within 150 miles of a forensic pathologist workplace.
- The Upper Central, Northwest, Southwest, and Mountain areas have more areas that are further than 150 miles from a forensic pathologist workplace.
- Although many areas of the country are within 150 miles of a forensic pathologist workplace, more state-specific information is needed to determine which work places are actually providing forensic pathology services areas within the 150 mile radius, and which ones might be suitable for evolving to a regional center if not serving as one currently.
- For the areas not within 150 miles of a forensic pathologist workplace, more information is needed to determine medicolegal autopsy caseload originating in those areas, and whether the caseload warrants a medicolegal autopsy center closer to the area.
- SWGMDI is aware that some data are missing in some states, but believes that the missing data do not dramatically impact on the general conclusions drawn.