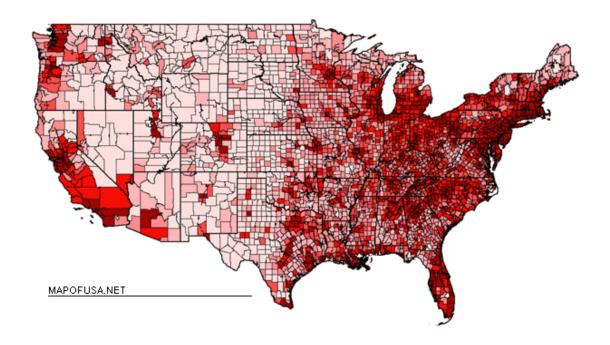

Table 1 shows, for each state, the number of board certified forensic pathologists per million population and per 1000 injury deaths. These data may be somewhat informative about the ability or inability of certain systems to perform complete autopsies in certain types of deaths such as motor vehicle fatalities, well documented suicides, and apparent natural deaths that are sudden, unexpected, and not well explained. Table 2 lists the general community area, state, and counties in which the forensic pathologist workplaces are located. Appendix 1 shows the state and zip code for each board certified forensic pathologist and Appendix 2 shows the number of board certified forensic pathologists in each of 218 counties where a board certified forensic pathologist is located. Figures 1 and 2 are graphic representations of the workplace locations and Figures 3- 9 show locations of board certified forensic pathologists with 150 mile radius areas superimposed in different parts of the United States. Figure 10 compares U.S. population density with the geographic distribution of board certified forensic pathologists, which, in general, shows good correlations.