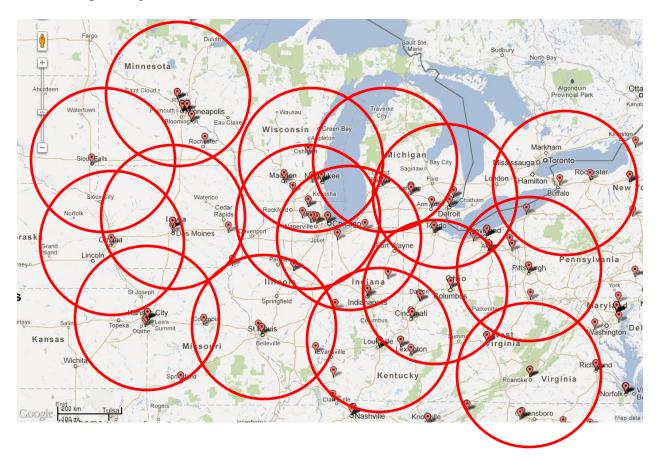

Table 1 shows, for each state, the number of board certified forensic pathologists per million population and per 1000 injury deaths. These data may be somewhat informative about the ability or inability of certain systems to perform complete autopsies in certain types of deaths such as motor vehicle fatalities, well documented suicides, and apparent natural deaths that are sudden, unexpected, and not well explained. Table 2 lists the general community area, state, and counties in which the forensic pathologist workplaces are located. Appendix 1 shows the state and zip code for each board certified forensic pathologist and Appendix 2 shows the number of board certified forensic pathologists in each of 218 counties where a board certified forensic pathologist is located. Figures 1 and 2 are graphic representations of the workplace locations and Figures 3- 9 show locations of board certified forensic pathologists with 150 mile radius areas superimposed in different parts of the United States. Figure 10 compares U.S. population density with the geographic distribution of board certified forensic pathologists, which, in general, shows good correlations.

Based on data collected, some general observations can be made.

- Overall, at least 502 board certified forensic pathologists are performing or overseeing official medicolegal autopsies in the United States and Puerto Rico, and these pathologists are based in approximately 218 of the 3145 county equivalents in the United States.
- The Northeast, East, Upper Midwest, and Southeast portions of the United States have workplace locations that, considering the 150 mile radius around them, substantially overlap, with most or all areas being within 150 miles of a forensic pathologist workplace.
- The Upper Central, Northwest, Southwest, and Mountain areas have more areas that are further than 150 miles from a forensic pathologist workplace.
- Although many areas of the country are within 150 miles of a forensic pathologist workplace, more state-specific information is needed to determine which work places are actually providing forensic pathology services areas within the 150 mile radius, and which ones might be suitable for evolving to a regional center if not serving as one currently.
- For the areas not within 150 miles of a forensic pathologist workplace, more information is needed to determine medicolegal autopsy caseload originating in those areas, and whether the caseload warrants a medicolegal autopsy center closer to the area.
- SWGMDI is aware that some data are missing in some states, but believes that the missing data do not dramatically impact on the general conclusions drawn.