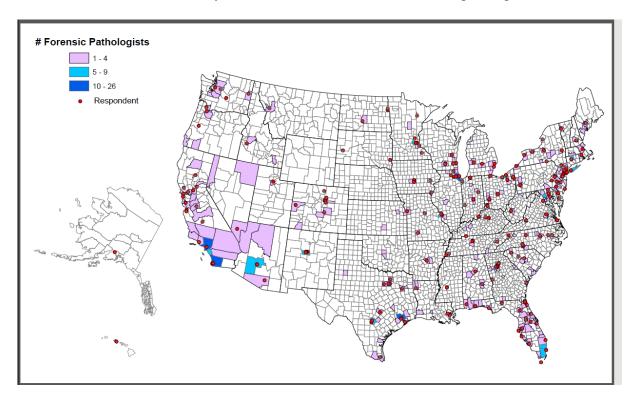

Table 1 shows, for each state, the number of board certified forensic pathologists per million population and per 1000 injury deaths. These data may be somewhat informative about the ability or inability of certain systems to perform complete autopsies in certain types of deaths such as motor vehicle fatalities, well documented suicides, and apparent natural deaths that are sudden, unexpected, and not well explained. Table 2 lists the general community area, state, and counties in which the forensic pathologist workplaces are located. Appendix 1 shows the state and zip code for each board certified forensic pathologist and Appendix 2 shows the number of board certified forensic pathologists in each of 218 counties where a board certified forensic pathologist is located. Figures 1 and 2 are graphic representations of the workplace locations and Figures 3- 9 show locations of board certified forensic pathologists with 150 mile radius areas superimposed in different parts of the United States. Figure 10 compares U.S. population density with the geographic distribution of board certified forensic pathologists, which, in general, shows good correlations.