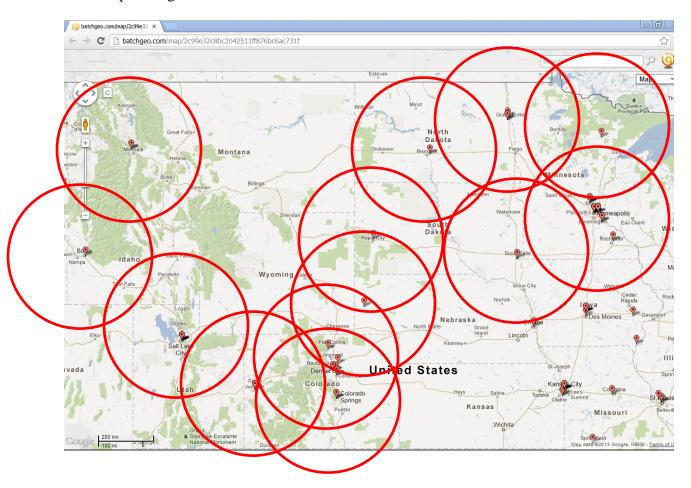

Table 1 shows, for each state, the number of board certified forensic pathologists per million population and per 1000 injury deaths. These data may be somewhat informative about the ability or inability of certain systems to perform complete autopsies in certain types of deaths such as motor vehicle fatalities, well documented suicides, and apparent natural deaths that are sudden, unexpected, and not well explained. Table 2 lists the general community area, state, and counties in which the forensic pathologist workplaces are located. Appendix 1 shows the state and zip code for each board certified forensic pathologist and Appendix 2 shows the number of board certified forensic pathologists in each of 218 counties where a board certified forensic pathologist is located. Figures 1 and 2 are graphic representations of the workplace locations and Figures 3- 9 show locations of board certified forensic pathologists with 150 mile radius areas superimposed in different parts of the United States. Figure 10 compares U.S. population density with the geographic distribution of board certified forensic pathologists, which, in general, shows good correlations.

The data in this report may be useful in further identifying where regional medicolegal death investigation and autopsy centers may be needed as well as areas that have good numbers of board certified forensic pathologists who work in offices that are not providing regional services, but that might be capable of serving in such a capacity. Further, it must be recognized that forensic pathology services can, assuming medical license issues are addressed, cross state lines into contiguous states, where needed and appropriate. Rural areas are difficult to address because of low population density and caseload, and even if rural centers were established, there still may be a need to transport bodies over fairly long distances. For example, it would be hard to justify a regional center in Glendive, Montana to serve only Montana, first because of low case load, and second, because transport distances from many areas would still be considerable. It might be

more feasible and practical, however, if such an office also served western North Dakota, which also lacks nearby board certified forensic pathologists.

Regarding need and possible locations of regional medicolegal death investigation centers, further study is needed of case load, transport distances, transport times, tax bases, revenue sources, and potential living locations that could attract and support forensic pathologists. There is a complex interplay between these variables that will require more state-specific and interstate study. Finally, it must be recognized that some forensic pathologists may not be supportive of regional centers, especially if such centers were to adversely impact on case load or income. That potential problem needs to be considered and addressed.