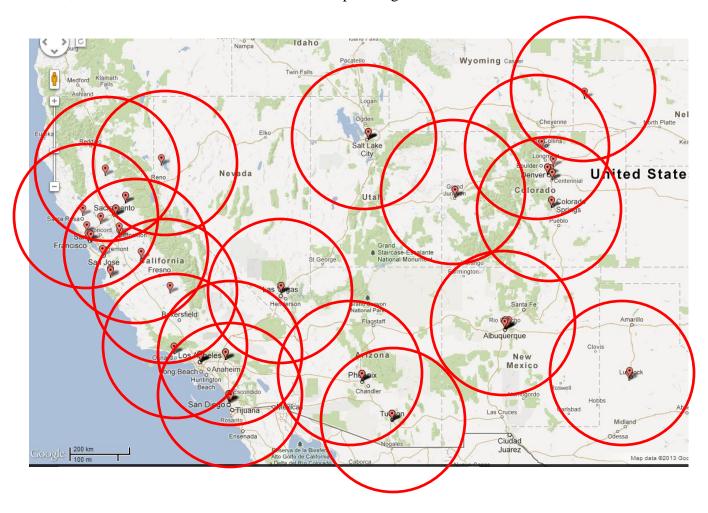

Table 1 shows, for each state, the number of board certified forensic pathologists per million population and per 1000 injury deaths. These data may be somewhat informative about the ability or inability of certain systems to perform complete autopsies in certain types of deaths such as motor vehicle fatalities, well documented suicides, and apparent natural deaths that are sudden, unexpected, and not well explained. Table 2 lists the general community area, state, and counties in which the forensic pathologist workplaces are located. Appendix 1 shows the state and zip code for each board certified forensic pathologist and Appendix 2 shows the number of board certified forensic pathologists in each of 218 counties where a board certified forensic pathologist is located. Figures 1 and 2 are graphic representations of the workplace locations and Figures 3- 9 show locations of board certified forensic pathologists with 150 mile radius areas superimposed in different parts of the United States. Figure 10 compares U.S. population density with the geographic distribution of board certified forensic pathologists, which, in general, shows good correlations.

Based on data collected, some general observations can be made.

- Overall, at least 502 board certified forensic pathologists are performing or overseeing official medicolegal autopsies in the United States and Puerto Rico, and these pathologists are based in approximately 218 of the 3145 county equivalents in the United States.
- The Northeast, East, Upper Midwest, and Southeast portions of the United States have workplace locations that, considering the 150 mile radius around them, substantially overlap, with most or all areas being within 150 miles of a forensic pathologist workplace.
- The Upper Central, Northwest, Southwest, and Mountain areas have more areas that are further than 150 miles from a forensic pathologist workplace.
- Although many areas of the country are within 150 miles of a forensic pathologist workplace, more state-specific information is needed to determine which work places are actually providing forensic pathology services areas within the 150 mile radius, and which ones might be suitable for evolving to a regional center if not serving as one currently.
- For the areas not within 150 miles of a forensic pathologist workplace, more information is needed to determine medicolegal autopsy caseload originating in those areas, and whether the caseload warrants a medicolegal autopsy center closer to the area.
- SWGMDI is aware that some data are missing in some states, but believes that the missing data do not dramatically impact on the general conclusions drawn.