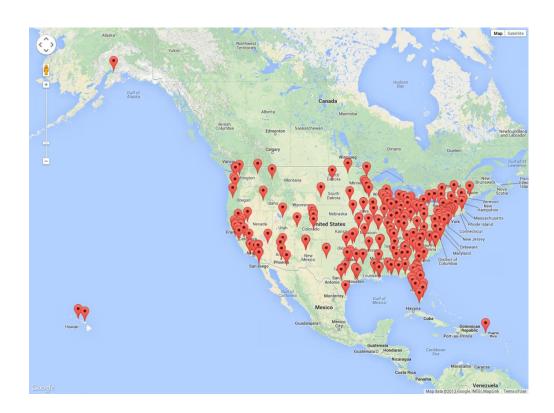

Table 1 shows, for each state, the number of board certified forensic pathologists per million population and per 1000 injury deaths. These data may be somewhat informative about the ability or inability of certain systems to perform complete autopsies in certain types of deaths such as motor vehicle fatalities, well documented suicides, and apparent natural deaths that are sudden, unexpected, and not well explained. Table 2 lists the general community area, state, and counties in which the forensic pathologist workplaces are located. Appendix 1 shows the state and zip code for each board certified forensic pathologist and Appendix 2 shows the number of board certified forensic pathologists in each of 218 counties where a board certified forensic pathologist is located. Figures 1 and 2 are graphic representations of the workplace locations and Figures 3- 9 show locations of board certified forensic pathologists with 150 mile radius areas superimposed in different parts of the United States. Figure 10 compares U.S. population density with the geographic distribution of board certified forensic pathologists, which, in general, shows good correlations.