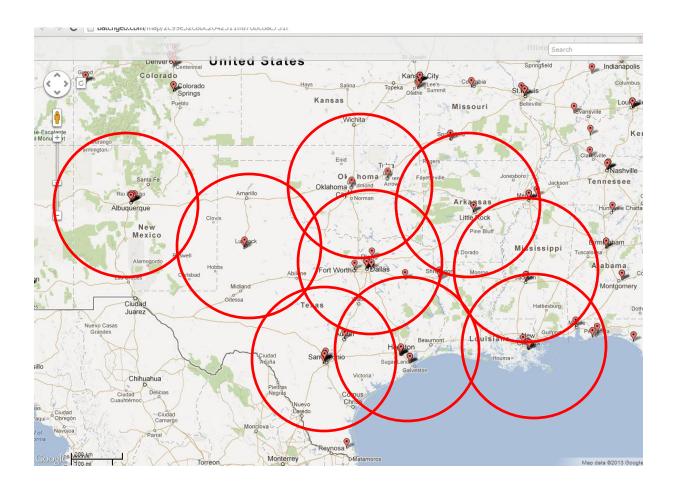

Table 1 shows, for each state, the number of board certified forensic pathologists per million population and per 1000 injury deaths. These data may be somewhat informative about the ability or inability of certain systems to perform complete autopsies in certain types of deaths such as motor vehicle fatalities, well documented suicides, and apparent natural deaths that are sudden, unexpected, and not well explained. Table 2 lists the general community area, state, and counties in which the forensic pathologist workplaces are located. Appendix 1 shows the state and zip code for each board certified forensic pathologist and Appendix 2 shows the number of board certified forensic pathologists in each of 218 counties where a board certified forensic pathologist is located. Figures 1 and 2 are graphic representations of the workplace locations and Figures 3- 9 show locations of board certified forensic pathologists with 150 mile radius areas superimposed in different parts of the United States. Figure 10 compares U.S. population density with the geographic distribution of board certified forensic pathologists, which, in general, shows good correlations.

Based on data collected, some general observations can be made.

- Overall, at least 502 board certified forensic pathologists are performing or overseeing official medicolegal autopsies in the United States and Puerto Rico, and these pathologists are based in approximately 218 of the 3145 county equivalents in the United States.
- The Northeast, East, Upper Midwest, and Southeast portions of the United States have workplace locations that, considering the 150 mile radius around them, substantially overlap, with most or all areas being within 150 miles of a forensic pathologist workplace.
- The Upper Central, Northwest, Southwest, and Mountain areas have more areas that are further than 150 miles from a forensic pathologist workplace.
- Although many areas of the country are within 150 miles of a forensic pathologist workplace, more state-specific information is needed to determine which work places are actually providing forensic pathology services areas within the 150 mile radius, and which ones might be suitable for evolving to a regional center if not serving as one currently.
- For the areas not within 150 miles of a forensic pathologist workplace, more information is needed to determine medicolegal autopsy caseload originating in those areas, and whether the caseload warrants a medicolegal autopsy center closer to the area.
- SWGMDI is aware that some data are missing in some states, but believes that the missing data do not dramatically impact on the general conclusions drawn.