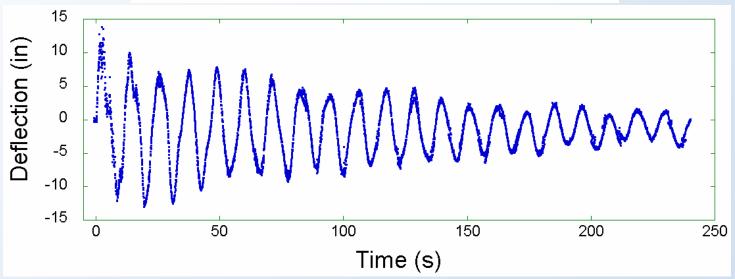

Dane | Dane  | Dane |
| 9:40                    | Dane  | Dane | Dane  | Dane |
| 9:42                    | Dane  | Dane | Dane  | Dane |
| 9:44                    | Dane  | Dane | Dane  | Dane |
| 9:46                    | Dane  | Dane | Dane  | Dane |
| 9:48                    | Dane  | Dane | Dane  | Dane |
| 9:50                    | Dane  | Dane | Dane  | Dane |
| 9:52                    | Dane  | Dane | Dane  | Dane |
| 9:54                    | Dane  | Dane | Dane  | Dane |
| 9:56                    | Dane  | Dane | Dane  | Dane |
| 9:5#                    | Dane  | Dane | Dane  | Dane |
|                         | 29    | 29   | 29    | 29   |
| Total-116 analysis Done |       |      |       |      |



## WTC 1 North Face



E:46:00:0







#### WTC 2 Deflection at 70th Floor







## **INTERACTIONS WITH OTHER PROJECTS (1)**

- Project #2: Baseline Structural Performance and Aircraft Impact Damage Analysis
  - Provide photos and videos
  - Estimate Aircraft Speeds
  - Characterize Exterior Damage
  - WTC 2 Motion Analysis
- Project #3: Mechanical and Metallurgical Analysis of Structural Steel
  - Provide photos and videos
- Project #4: Investigation of Active Fire Protection Systems
  - Provide photos and videos



## **INTERACTIONS WITH OTHER PROJECTS (2)**

- Project #6: Structural Fire Response and Collapse Analysis
  - Provide photos and videos of collapses of WTC 1, 2, and 7
  - Identify particularly interesting visual material (e.g., bending columns)
  - Video Analysis
- Project #7: Occupant Behavior, Egress, and Emergency Communications
  - Provide photos