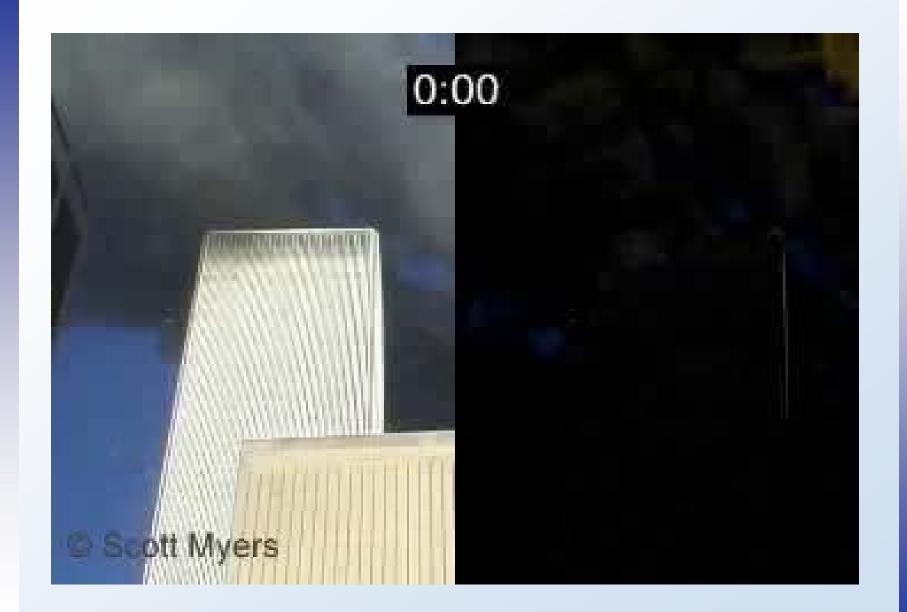

## **INTERACTIONS WITH OTHER PROJECTS (1)**

- Project #2: Baseline Structural Performance and Aircraft Impact Damage Analysis
  - Provide photos and videos
  - Estimate Aircraft Speeds
  - Characterize Exterior Damage
  - WTC 2 Motion Analysis
- Project #3: Mechanical and Metallurgical Analysis of Structural Steel
  - Provide photos and videos
- Project #4: Investigation of Active Fire Protection Systems
  - Provide photos and videos