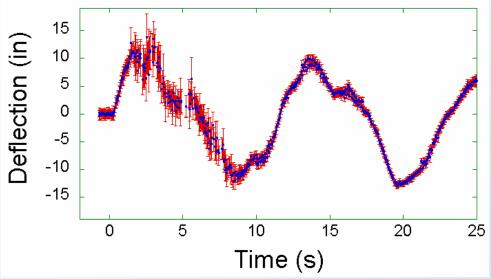

| Dane | Dane  | Dane |
| 9:40                    | Dane  | Dane | Dane  | Dane |
| 9:42                    | Dane  | Dane | Dane  | Dane |
| 9:44                    | Dane  | Dane | Dane  | Dane |
| 9:46                    | Dane  | Dane | Dane  | Dane |
| 9:48                    | Dane  | Dane | Dane  | Dane |
| 9:50                    | Dane  | Dane | Dane  | Dane |
| 9:52                    | Dane  | Dane | Dane  | Dane |
| 9:54                    | Dane  | Dane | Dane  | Dane |
| 9:56                    | Dane  | Dane | Dane  | Dane |
| 9:5#                    | Dane  | Dane | Dane  | Dane |
|                         | 29    | 29   | 29    | 29   |
| Total-116 analysis Done |       |      |       |      |



## WTC 1 North Face



E:46:00:0







#### WTC 2 Deflection at 70th Floor







## **INTERACTIONS WITH OTHER PROJECTS (1)**

- Project #2: Baseline Structural Performance and Aircraft Impact Damage Analysis
  - Provide photos and videos
  - Estimate Aircraft Speeds
  - Characterize Exterior Damage
  - WTC 2 Motion Analysis
- Project #3: Mechanical and Metallurgical Analysis of Structural Steel
  - Provide photos and videos
- Project #4: Investigation of Active Fire Protection Systems
  - Provide photos and videos



## **INTERACTIONS WITH OTHER PROJECTS (2)**

- Project #6: Structural Fire Response and Collapse Analysis
  - Provide photos and videos of collapses of WTC 1, 2, and 7
  - Identify particularly interesting visual material (e.g., bending columns)
  - Video Analysis
- Project #7: Occupant Behavior, Egress, and Emergency Communications
  - Provide photo