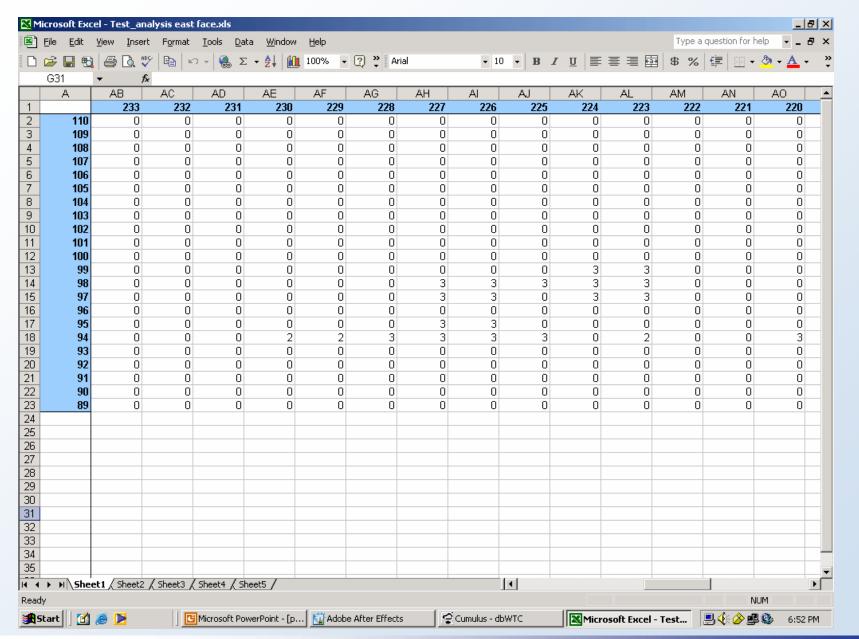

## **KEY FOR TEST ANALYSIS**

#### Sheet #1: Fire Visible

- 0 No fire
  3 External flaming
- 1 Spot fire 9 Not visible
- 2 Fire visible inside

#### Sheet #2: Smoke

- No smoke evident 2 "Heavy smoke"
- 1 "Light smoke" 9 Not visible

#### Sheet #3: Windows

- O Window open
- 1 Window in place
- 9 Not visible

## WTC 1

106 out of 208

|                          | NORTH           | EAST  | SOUTH  | <b>VEST</b> |  |
|--------------------------|-----------------|-------|--------|-------------|--|
| 8:46                     | Done            |       | Done   | Done        |  |
| 8:48                     | Done            | Done  |        | Done        |  |
| 8:50                     | Done            |       |        | Done        |  |
| 8:52                     | Done            | Done  | Done   | Done        |  |
| 8:54                     | Done            | Done  |        | Done        |  |
| 8:56                     | Done            |       | Done   | Done        |  |
| 8:58                     | Done            | Done  | Done   | Done        |  |
| 9:00                     | Done            | Done  | _      | Done        |  |
| 9:02                     |                 | Done  | Done   | Done        |  |
| 9:04                     | Done            |       |        | Done        |  |
| 9:06                     |                 |       | Done   | Done        |  |
| 9:08                     | _               | Done  |        | Done        |  |
| 9:10                     | Done            |       | Done   | Done        |  |
| 9:12                     |                 | Done  |        |             |  |
| 9:14                     | Done            | Done  |        | Done        |  |
| 9:16                     | _               |       | Done   |             |  |
| 9:18                     | Done            | D     | D      | D           |  |
| 9:20                     | Done            | Done  | Done   | Done        |  |
| 9:22                     |                 |       |        | Done        |  |
| 9:24<br>9:26             | Done            | Done  | Done   | Done        |  |
| 9:28                     | Done            | Done  | Done   |             |  |
| 9:30                     |                 |       |        | Done        |  |
| 9:32                     | Done            | Done  | Done   | Dolle       |  |
| 9:34                     | Dolle           | Dolle | Done   |             |  |
| 9:36                     |                 |       | Dolle  | Done        |  |
| 9:38                     | Done            | Done  | Done   | Done        |  |
| 9:40                     | Done            | Done  | Done   |             |  |
| 9:42                     | Done            | Done  |        | Done        |  |
| 9:44                     | Done            | Done  | Done   | Done        |  |
| 9:46                     | Done            | Done  | Done   |             |  |
| 9:48                     | Done            | 20    | 20.110 | Done        |  |
| 9:50                     |                 | Done  |        |             |  |
| 9:52                     | Done            |       | Done   | Done        |  |
| 9:54                     | Done            | Done  |        |             |  |
| 9:56                     |                 | Done  |        |             |  |
| 9:58                     | Done            | Done  | Done   | Done        |  |
| 10:00                    |                 | Done  | Done   |             |  |
| 10:02                    |                 |       |        |             |  |
| 10:04                    | Done            |       |        | Done        |  |
| 10:06                    |                 | Done  |        |             |  |
| 10:08                    |                 |       |        |             |  |
| 10:10                    | Done            |       | Done   | Done        |  |
| 10:12                    |                 | Done  | Done   |             |  |
| 10:14                    | Done            |       | Done   |             |  |
| 10:16                    |                 |       |        | Done        |  |
| 10:18                    | Done            | Done  | Done   | Done        |  |
| 10:20                    | Done            |       |        |             |  |
| 10:22                    | _               | Done  | Done   | Done        |  |
| 10:24                    | Done            | Done  |        |             |  |
| 10:26                    | _               |       |        |             |  |
| 10:28                    | Done            | Done  | Done   | Done        |  |
|                          | 28<br>T-1-1 100 | 26    | 24     | 28          |  |
| Total= 106 analysis Done |                 |       |        |             |  |