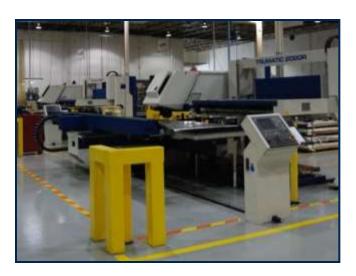

#### **EMT: Sheet Metal Fabrication**

## **TrumpfTC 2000 CNC Punching**

- Fully automated sheet loading/unloading.
- Exceptionally productive high speed punching.
- Integrated forming & tapping capabilities.
- Fast off-line set-up and tool changes.