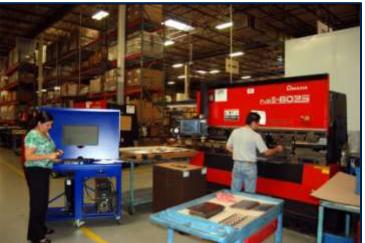

## Press Brakes – Robotic and Manual

High-precision part productivity.

 Software programming enables quick repeat set-ups.