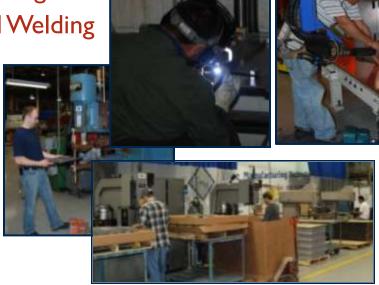

## Fanuc Robotic Laser Welding Center

- Precise, high speed welding and cutting.
- Large format parts & high volume production.
- Accurate, consistent welds.