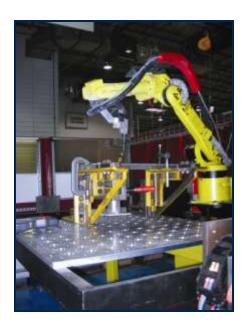

## Fanuc Robotic Laser Welding Center

- Precise, high speed welding and cutting.
- Large format parts & high volume production.
- Accurate, consistent welds.