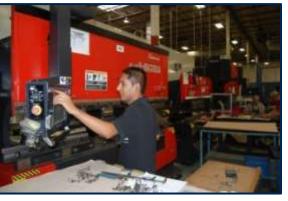

## Press Brakes – Robotic and Manual

High-precision part productivity.

 Software programming enables quick repeat set-ups.