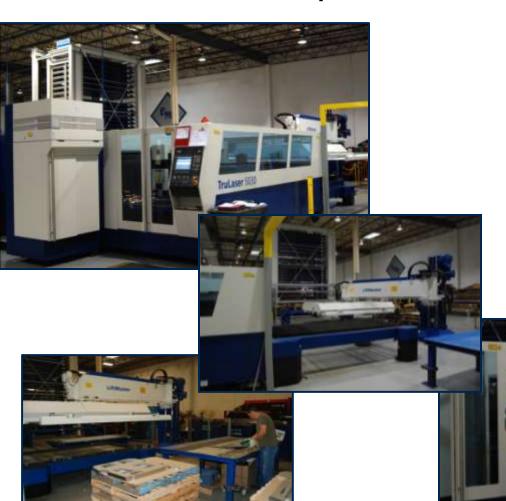

## **EMT: Sheet Metal Fabrication**

## Trumpf TruLaser FMC (Flexible Manufacturing Center)

 State of the art system features minimal setup times and high processing speeds with extreme accuracy.

 Send DXF or other CAD format files directly to the FMC.

 Uses speed, laser power and control technology to provide performance and value.