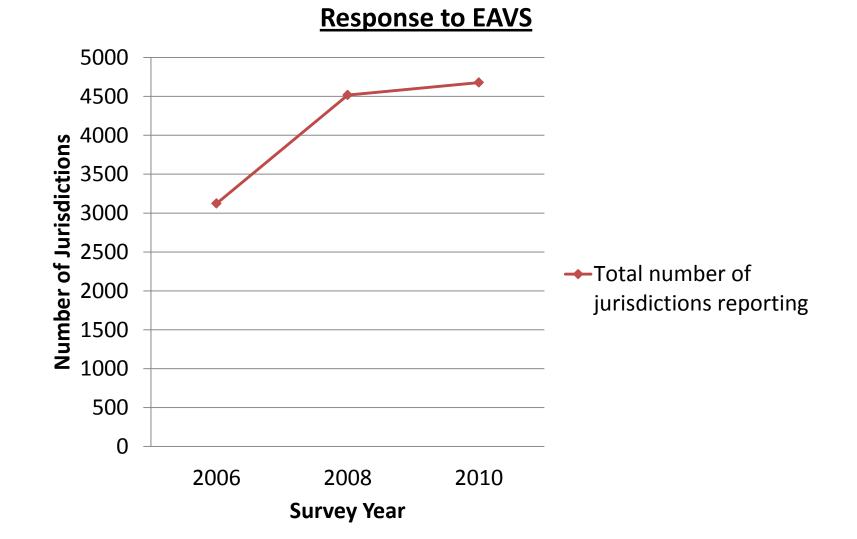

#### **About the EAVS Survey**

EAC has administered the Election Administration and Voting Survey (EAVS) since 2004.

- Prior to 2004, the Federal Election Commission (FEC) collected data on voter registration and list maintenance at the state level.
- In 2004 EAC issued 3 separate surveys (NVRA, UOCAVA, and EDS).
  - Captured data at the state level
  - Paper format
- In 2006 EAC issued one combined survey.
  - Captured data at the state and county levels
  - Web survey

•Maintained the request for state and county data

This basic structure has remained the same for 2008, 2010, and 2012.