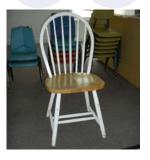

# To Reserve an Item Email: kimberly.tomasi@nist.gov

White Kitchen Chair

Overall dimensions: 17"D x 17"W x35.5"H

Distance from floor to seat: 17"

Quantity: 1

Table

Dimensions: 72"L x 30"W x 22.5"T

Legs are adjustable