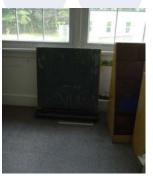

**Quantity: 1** 

Wood Storage Unit

Dimensions: 48"W x 12"D x 25"H

Storage unit is on wheels.

**Quantity: 1** 

Page 8

Page 7

Chalkboard

Dimensions: 24"W x 26.5"H

Quantity: 2

**Wooden Storage Unit** 

Dimensions: 48"W x 12"D x 28"H

Quantity: 1

**GE Mini-Refrigerator** 

Dimensions: 18.5"W x 16"D x 24.5"H

Quantity:1