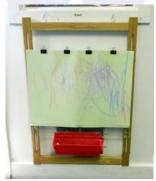

**Sensory Table** 

Dimensions: 46"W x 21"D x 24.5"H

**Table** 

Dimensions: 30"W x 60"L x 21.5"H

Legs are adjustable

Quantity: 3

**Double Art Easel** 

Dimensions: 50"W x 50"H

Mounts to wall.

Quantity: 2

**Trash Cans** 

Assorted sizes & colors

Quantity:4

Chair

Overall Dimensions: 13.5"W x 13.5"D x 23.5"H

Distance from floor to seat: 13.5"