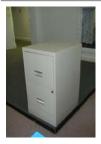

Dimensions: 21.5"D x 19"W x 34.25"H

Quantity: 1

File Cabinet

Dimensions: 15"W x 18"D x 29"H

Quantity: 2

**Art Easel** 

Dimensions: 24"W x 28"H

Tray sits out ~12" from wall