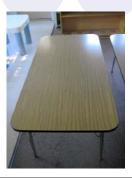

# To Reserve an Item Email: kimberly.tomasi@nist.gov

White Kitchen Chair

Overall dimensions: 17"D x 17"W x35.5"H

Distance from floor to seat: 17"

Quantity: 1

Table

Dimensions: 72"L x 30"W x 22.5"T

Legs are adjustable

Quantity: 3

Table

Dimensions: 60"L x 30"W x 21"T

Legs are adjustable

Quantity: 2

Bookcase

Dimensions: 64"H x 11"D x 32"W

Page 6