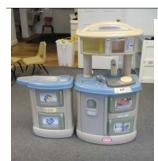

#### **Wood Play Stove**

Dimensions: 24"W x 24"H x 12"D

\*Not all units have doors on front cabinet.

Page 2

Wooden Play Sink

Dimensions: 23"W x 13"D x 24"H

\*Not all units have doors on front cabinet.

Quantity: 5