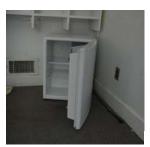

Dimensions: 24"W x 26.5"H

Quantity: 2

**Wooden Storage Unit** 

Dimensions: 48"W x 12"D x 28"H

Quantity: 1

**GE Mini-Refrigerator** 

Dimensions: 18.5"W x 16"D x 24.5"H

Quantity:1