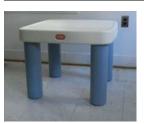

#### Children's Chair

Overall dimensions: 22"H x 15.5"D x 13"W

Distance from floor to seat: 12"

Quantity: 4