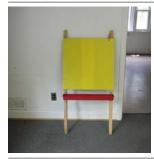

### To Reserve an Item Email: kimberly.tomasi@nist.gov

**Art Easel** 

Overall dimensions: 24"W x 36"H

Tray sits out ~5 inches from wall

Quantity: 1

Chair

Dimensions: 13.5"W x 16.5"D

Distance to seat is II"