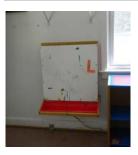

### To Reserve an Item Email: kimberly.tomasi@nist.gov

**Art Easel** 

Overall dimensions: 24"W x 36"H

Tray sits out ~5 inches from wall

Quantity: 1

Chair

Dimensions: 13.5"W x 16.5"D

Distance to seat is II"