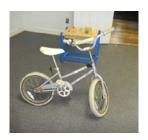

y: 6** 



### **Wooden Storage**

Dimensions: 48"W x 12"D x 37"H

Storage unit on wheels.

Blue contact paper is removable

Quantity: 1



#### **Wooden Storage**

Dimensions: 48"W x 12"D x 36"H

Storage unit is on wheels.

Contact paper is removable.

Quantity:1



## **Wooden Storage**

Dimensions: 48"W x 12"D x 28"H

Storage unit is on wheels.

Contact paper is removable.

**Quantity: 1** 

#### Page 15

### To Reserve an Item Email: kimberly.tomasi@nist.gov



#### **Wooden Storage**

Dimensions: 48"W x 12"D x 36"H

Storage unit is on wheels.

**Quantity: 1** 



#### **Art Easels**

Quantity: 2



Dimensions: 56"L x 26"D x 0.5"H

Mats are blue and red

Quantity: 10



**Two-Sided Art Easel** 

.Dimensions: 22.5"W x 26"D x 44"H

Page 16



Boys Bike
Has training wheels.

Quantity: 1



Girls Bike