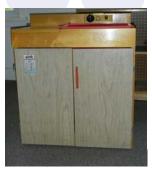

#### **Room Divider**

Dimensions: 49"W x 11.75"D x 28"H

Quantity: 2

**Kitchen** 

Dimensions: 46.5" W x I4"D x 43"H

**Quantity: 1** 

Chairs

Dimensions: I4"W x I5"D x 26"H