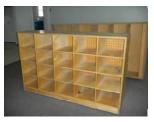

#### **Wooden Bookshelf**

Dimensions: 48"W x 12"D x 27"H

**Quantity: 1** 

**Wooden Bookcase** 

Dimensions: 48"W x 12"D x 36.5"H

Quantity: 1

**Little Tikes Bookcase** 

Dimensions: 25.5"W x 11"D x 26.5"H

**Quantity:8** 

Little Tikes Table

Dimension: 26"W x 26"D x 21"H