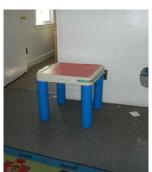

**Wooden Bookcase** 

Dimensions: 48"W x 12"D x 36.5"H

Quantity: 1

**Little Tikes Bookcase** 

Dimensions: 25.5"W x 11"D x 26.5"H

**Quantity:8** 

Little Tikes Table

Dimension: 26"W x 26"D x 21"H

Table has two little drawers for storage.

Quantity: 3