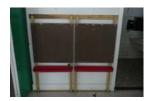

#### **Art Easels**

Quantity: 2

Dimensions: 56"L x 26"D x 0.5"H

Mats are blue and red

Quantity: 10

**Two-Sided Art Easel** 

.Dimensions: 22.5"W x 26"D x 44"H

Page 16