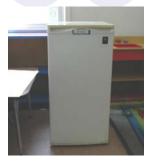

Dimensions: 24"W x 26.5"H

Quantity: 2

**Wooden Storage Unit** 

Dimensions: 48"W x 12"D x 28"H

Quantity: 1

**GE Mini-Refrigerator** 

Dimensions: 18.5"W x 16"D x 24.5"H

Quantity:1