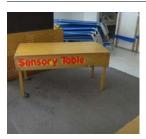

**Sensory Table** 

Dimensions: 46"W x 21"D x 24.5"H

**Table** 

Dimensions: 30"W x 60"L x 21.5"H

Legs are adjustable

Quantity: 3

**Double Art Easel** 

Dimensions: 50"W x 50"H