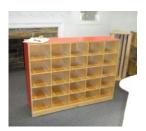

**Wooden Bookcase** 

Dimensions: 48"W x 12"D x 36.5"H

Quantity: 1

**Little Tikes Bookcase** 

Dimensions: 25.5"W x 11"D x 26.5"H

**Quantity:8** 

Little Tikes Table

Dimension: 26"W x 26"D x 21"H