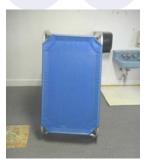

Distance from floor to seat: 13.5"

Available in three colors: orange, yellow, blue

Quantity: 15



Child's Table



Mini-Refrigerator

Dimensions: 21.5"D x 19"W x 34.25"H

Quantity: 1



File Cabinet

Dimensions: 15"W x 18"D x 29"H

Quantity: 2



**Art Easel** 

Dimensions: 24"W x 28"H

Tray sits out ~12" from wall

Mounts to wall

Quantity:1



**Wooden Storage** 

Dimensions: 48"L x 12"D x 27.5"H

Quantity: 1



### To Reserve an Item Email: kimberly.tomasi@nist.gov



**Art Easel** 

Overall dimensions: 24"W x 36"H

Tray sits out ~5 inches from wall

Quantity: 1



Chair

Dimensions: 13.5"W x 16.5"D

Distance to seat is II"

**Quantity: 6** 



**Bookcase** 

Dimensions: 31.5"W x 11.5"D x 29"H

Quantity: 1



Kenmore Mini-Fridge

.Dimensions: 18.5"W  $\times$  21"D  $\times$  25"H



Cots

Dimensions: 48"L x 24.5"W x 8.5"H

Quantity: 6



#### **Wooden Storage**

Dimensions: 48"W x 13"D x 36"H

Storage unit on wheels.

Red contact paper is removable

Quantity: 1



#### **Wooden Storage**

Dimensions: 48"W x 12"D x 36.5"H

Storage unit is on wheels.

Green contact paper is removable.

Quantity:1



**Dual Magazine Rack** 

Dimensions: 36.25"W x 15.75"D x 30"H

Quantity: 1

Page 13

### To Reserve an Item Email: kimberly.tomasi@nist.gov

#### **Room Divider**

Dimensions: 49"W x 11.75"D x 28"H

Quantity: 2



**Kitchen** 

Dimensions: 46.5" W x I4"D x 43"H

**Quantity: 1** 



Chairs

Dimensions: I4"W x I5"D x 26"H

Chair colors are blue & yellow

Quantity: 15



Chairs

.Dimensions

Chairs on left: 18.5"W x 21"D x 25"H

Chairs on right: I4"W x I5"D x 24"H

Quantity: