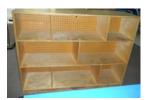

# **Storage Unit**

Overall dimensions: 48"W x 27"D x 27"H

Two-sided storage unit on wheels

**Quantity: 1** 

Reserved: 1

**Art Drying Rack** 

Dimensions: 20"W x 17.5"D x 18"H

**Quantity: 1** 