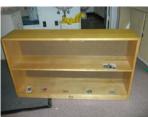

#### **Wooden Bookshelf**

Dimensions: 48"W x 12"D x 27"H

**Quantity: 1** 

**Wooden Bookcase** 

Dimensions: 48"W x 12"D x 36.5"H

Quantity: 1

**Little Tikes Bookcase** 

Dimensions: 25.5"W x 11"D x 26.5"H

**Quantity:8** 

Little Tikes Table

Dimension: 26"W x 26"D x 21"H