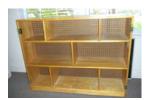

#### **Wooden Bookshelf**

Dimensions: 48"W x 12"D x 27"H

**Quantity: 1** 

**Wooden Bookcase** 

Dimensions: 48"W x 12"D x 36.5"H

Quantity: 1

**Little Tikes Bookcase** 

Dimensions: 25.5"W x 11"D x 26.5"H

**Quantity:8** 

Little Tikes Table

Dimension: 26"W x 26"D x 21"H