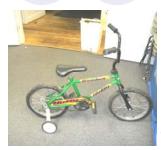

ls.

Red contact paper is removable.

**Quantity: 6** 



### **Wooden Storage**

Dimensions: 48"W x 12"D x 37"H

Storage unit on wheels.

Blue contact paper is removable

Quantity: 1



#### **Wooden Storage**

Dimensions: 48"W x 12"D x 36"H

Storage unit is on wheels.

Contact paper is removable.

Quantity:1



## **Wooden Storage**

Dimensions: 48"W x 12"D x 28"H

Storage unit is on wheels.

Contact paper is removable.

**Quantity: 1** 

#### Page 15

### To Reserve an Item Email: kimberly.tomasi@nist.gov



#### **Wooden Storage**

Dimensions: 48"W x 12"D x 36"H

Storage unit is on wheels.

**Quantity: 1** 



#### **Art Easels**

Quantity: 2



Dimensions: 56"L x 26"D x 0.5"H

Mats are blue and red

Quantity: 10



**Two-Sided Art Easel** 

.Dimensions: 22.5"W x 26"D x 44"H

Page 16



Boys Bike
Has training wheels.

Quantity: 1



Girls Bike