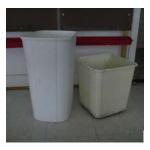

Mounts to wall.

Quantity: 2

**Trash Cans** 

Assorted sizes & colors

Quantity:4

Chair

Overall Dimensions: 13.5"W x 13.5"D x 23.5"H

Distance from floor to seat: 13.5"