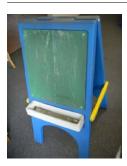

#### **Art Easels**

Quantity: 2

Dimensions: 56"L x 26"D x 0.5"H

Mats are blue and red

Quantity: 10

**Two-Sided Art Easel** 

.Dimensions: 22.5"W x 26"D x 44"H

Page 16