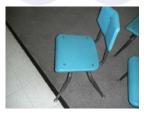

#### Children's Chair

Overall dimensions: 22"H x 15.5"D x 13"W

Distance from floor to seat: 12"

Quantity: 4