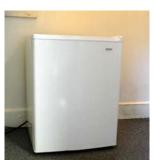

Dimensions: 24"W x 26.5"H

Quantity: 2

**Wooden Storage Unit** 

Dimensions: 48"W x 12"D x 28"H

Quantity: 1

**GE Mini-Refrigerator** 

Dimensions: 18.5"W x 16"D x 24.5"H

Quantity:1