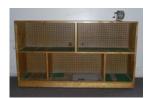

#### **NIST Child Care Center**

# **Surplus Items**

Items No Longer Needed by NIST CCC



# Updated: 09/19/2012 How to Acquire Items:

- If you are interested in an item, please contact Kim Tomasi (kimberly.tomasi@nist.gov)
- All items are available as a free will donation.
- A time will be scheduled to pick up items.
- All items must be picked up by Friday, September 28th.

#### To Reserve an Item Email: kimberly.tomasi@nist.gov



#### Children's Chair

Overall dimensions: 22"H x 15.5"D x 13"W

Distance from floor to seat: 12"

Quantity: 4



#### Children's Cot

Dimensions: 52"L x 24"W x 10"H

Quantity: 34

Reserved: 6



#### **Wooden Bookshelf**

Dimensions: 48"W x 12"D x 27"H

**Quantity: 1** 



#### **Wood Play Stove**

Dimensions: 24"W x 24"H x 12"D

\*Not all units have doors on front cabinet.

Page 2



Wooden Play Sink

Dimensions: 23"W x 13"D x 24"H

\*Not all units have doors on front cabinet.

Quantity: 5



**Wooden Bookcase** 

Dimensions: 48"W x 12"D x 36.5"H

Quantity: 1



**Little Tikes Bookcase** 

Dimensions: 25.5"W x 11"D x 26.5"H

**Quantity:8** 



Little Tikes Table

Dimension: 26"W x 26"D x 21"H

Table has two little drawers for storage.

Quantity: 3

# To Reserve an Item Email: kimberly.tomasi@nist.gov

# **Storage Unit**

Overall dimensions: 48"W x 27"D x 27"H

Two-sided storage unit on wheels

**Quantity: 1** 

Reserved: 1







**Art Drying Rack** 

Dimensions: 20"W x 17.5"D