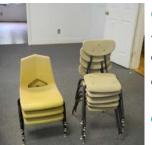

Mounts to wall.

Quantity: 2

**Trash Cans** 

Assorted sizes & colors

Quantity:4

Chair

Overall Dimensions: 13.5"W x 13.5"D x 23.5"H

Distance from floor to seat: 13.5"