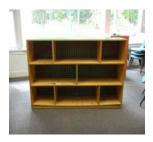

1



File Cabinet

Dimensions: 15"W x 18"D x 29"H

Quantity: 2



**Art Easel** 

Dimensions: 24"W x 28"H

Tray sits out ~12" from wall

Mounts to wall

Quantity:1



**Wooden Storage** 

Dimensions: 48"L x 12"D x 27.5"H

Quantity: 1



### To Reserve an Item Email: kimberly.tomasi@nist.gov



**Art Easel** 

Overall dimensions: 24"W x 36"H

Tray sits out ~5 inches from wall

Quantity: 1



Chair

Dimensions: 13.5"W x 16.5"D

Distance to seat is II"

**Quantity: 6** 



**Bookcase** 

Dimensions: 31.5"W x 11.5"D x 29"H

Quantity: 1



Kenmore Mini-Fridge

.Dimensions: 18.5"W  $\times$  21"D  $\times$  25"H



Cots

Dimensions: 48"L x 24.5"W x 8.5"H

Quantity: 6



#### **Wooden Storage**

Dimensions: 48"W x 13"D x 36"H

Storage unit on wheels.

Red contact paper is removable

Quantity: 1



#### **Wooden Storage**

Dimensions: 48"W x 12"D x 36.5"H

Storage unit is on wheels.

Green contact paper is removable.

Quantity:1



**Dual Magazine Rack** 

Dimensions: 36.25"W x 15.75"D x 30"H

Quantity: 1

Page 13

### To Reserve an Item Email: kimberly.tomasi@nist.gov

#### **Room Divider**

Dimensions: 49"W x 11.75"D x 28"H

Quantity: 2



**Kitchen** 

Dimensions: 46.5" W x I4"D x 43"H

**Quantity: 1** 



Chairs

Dimensions: I4"W x I5"D x 26"H

Chair colors are blue & yellow

Quantity: 15



Chairs

.Dimensions

Chairs on left: 18.5"W x 21"D x 25"H

Chairs on right: I4"W x I5"D x 24"H

Quantity: 3 and 5

Page 14



## **Wooden Storage**

Dimensions: 23"W x 14.5"D x 34"H

Storage unit is on wheels.

Red contact paper is removable.

**Quantity: 6** 



### **Wooden Storage**

Dim