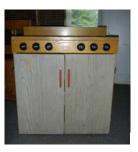

#### **Wood Play Stove**

Dimensions: 24"W x 24"H x 12"D

\*Not all units have doors on front cabinet.

Page 2

Wooden Play Sink

Dimensions: 23"W x 13"D x 24"H

\*Not all units have doors on front cabinet.

Quantity: 5