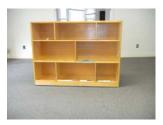

**Wooden Bookcase** 

Dimensions: 48"W x 12"D x 36.5"H

Quantity: 1

**Little Tikes Bookcase** 

Dimensions: 25.5"W x 11"D x 26.5"H

**Quantity:8** 

Little Tikes Table

Dimension: 26"W x 26"D x 21"H