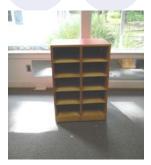

: 48"L x 24.5"W x 8.5"H

Quantity: 6



#### **Wooden Storage**

Dimensions: 48"W x 13"D x 36"H

Storage unit on wheels.

Red contact paper is removable

Quantity: 1



#### **Wooden Storage**

Dimensions: 48"W x 12"D x 36.5"H

Storage unit is on wheels.

Green contact paper is removable.

Quantity:1



**Dual Magazine Rack** 

Dimensions: 36.25"W x 15.75"D x 30"H

Quantity: 1

Page 13

### To Reserve an Item Email: kimberly.tomasi@nist.gov

#### **Room Divider**

Dimensions: 49"W x 11.75"D x 28"H

Quantity: 2



**Kitchen** 

Dimensions: 46.5" W x I4"D x 43"H

**Quantity: 1** 



Chairs

Dimensions: I4"W x I5"D x 26"H

Chair colors are blue & yellow

Quantity: 15



Chairs

.Dimensions

Chairs on left: 18.5"W x 21"D x 25"H

Chairs on right: I4"W x I5"D x 24"H

Quantity: 3 and 5

Page 14



## **Wooden Storage**

Dimensions: 23"W x 14.5"D x 34"H

Storage unit is on wheels.

Red contact paper is removable.

**Quantity: 6** 



### **Wooden Storage**

Dimensions: 48"W x 12"D x 37"H

Storage unit on wheels.

Blue contact paper is removable

Quantity: 1



#### **Wooden Storage**

Dimensions: 48"W x 12"D x 36"H

Storage unit is on wheels.

Contact paper is removable.

Quantity:1



## **Wooden Storage**

Dimensions: 48"W x 12"D x 28"H

Storage unit is on wheels.

Contact paper is removable.

**Quantity: 1** 

#### Page 15

### To Reserve an Item Email: kimberly.tomasi@nist.gov



#### **Wooden Storage**

Dimensions: 48"W x 12"D x 36"H

Storage unit is on wheels.

**Quantity: 1** 



#### **Art Easels**

Quantity: 2



Dimensions: 56"L x 26"D x 0.5"H

Mats are blue and red

Quan