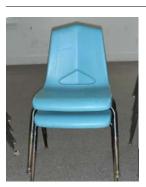

**Quantity: 1** 

Chairs

Overall Dimensions: 13"W x 13"D x 23.5"H

Distance from floor to seat: 13.5"

Available in three colors: orange, yellow, blue

Quantity: 15

Child's Table

Mini-Refrigerator