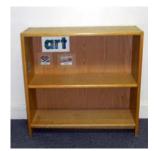

tity: 5



**Area Rug** 

Dimensions: 53" x 71"

Needs a good cleaning.

**Quantity: 1** 



Chairs

Overall Dimensions: 13"W x 13"D x 23.5"H

Distance from floor to seat: 13.5"

Available in three colors: orange, yellow, blue

Quantity: 15



Child's Table



Mini-Refrigerator

Dimensions: 21.5"D x 19"W x 34.25"H

Quantity: 1



File Cabinet

Dimensions: 15"W x 18"D x 29"H

Quantity: 2



**Art Easel** 

Dimensions: 24"W x 28"H

Tray sits out ~12" from wall

Mounts to wall

Quantity:1



**Wooden Storage** 

Dimensions: 48"L x 12"D x 27.5"H

Quantity: 1



### To Reserve an Item Email: kimberly.tomasi@nist.gov



**Art Easel** 

Overall dimensions: 24"W x 36"H

Tray sits out ~5 inches from wall

Quantity: 1



Chair

Dimensions: 13.5"W x 16.5"D

Distance to seat is II"

**Quantity: 6** 



**Bookcase** 

Dimensions: 31.5"W x 11.5"D x 29"H

Quantity: 1



Kenmore Mini-Fridge

.Dimensions: 18.5"W  $\times$  21"D  $\times$  25"H



Cots

Dimensions: 48"L x 24.5"W x 8.5"H

Quantity: 6



#### **Wooden Storage**

Dimensions: 48"W x 13"D x 36"H

Storage unit on wheels.

Red contact paper is removable

Quantity: 1



#### **Wooden Storage**

Dimensions: 48"W x 12"D x 36.5"H

Storage unit is on wheels.

Green contact paper is removable.

Quantity:1



**Dual Magazine Rack** 

Dimensions: 36.25"W x 15.75"D x 30"H

Quantity: 1

Page 13

### To Reserve an Item Email: kimberly.tomasi@nist.gov

#### **Room Divider**

Dimensions: 49"W x 11.75"D x 28"H

Quantity: 2



**Kitchen** 

Dimensions: 46.5" W x I4"D x 43"H

**Quantity: 1** 



Chairs

Dimensions: I4"W x I5"D x 26"H

Chair colors