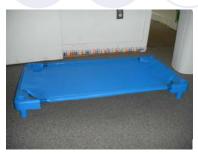

: 48"W x 24"D x 24.5"H

**Quantity: 1** 



To Reserve an Item Email: kimberly.tomasi@nist.gov



Wood Magazine/Book Rack

Overall dimensions:  $36"W \times 30"H \times 10-3/4"D$ 

Quantity: 2

Reserved: 1



**Wooden Storage Unit** 

Dimensions: 48"W x I3"D x 30"H

Quantity: 1



**Sensory Table** 

Dimensions: 28.5"W x 18"D x 21"H

**Quantity: 1** 



Wood Storage Unit

Dimensions: 48"W x 12"D x 25"H

Storage unit is on wheels.

**Quantity: 1** 

Page 8

Page 7



Chalkboard

Dimensions: 24"W x 26.5"H

Quantity: 2



**Wooden Storage Unit** 

Dimensions: 48"W x 12"D x 28"H

Quantity: 1



**GE Mini-Refrigerator** 

Dimensions: 18.5"W x 16"D x 24.5"H

Quantity:1



**Round Table** 

Dimensions: 30"W x 18"H

Quantity: 1

Reserved: 1



# To Reserve an Item Email: kimberly.tomasi@nist.gov



Cots

Overall dimensions: 21"W x 44"L x

5"H

Quantity: 5



**Area Rug** 

Dimensions: 53" x 71"

Needs a good cleaning.

**Quantity: 1** 



Chairs

Overall Dimensions: 13"W x 13"D x 23.5"H

Distance from floor to seat: 13.5"

Available in three colors: orange, yellow, blue

Quantity: 15



Child's Table



Mini-Refrigerator

Dimensions: 21.5"D x 19"W x 34.25"H

Quantity: 1



File Cabinet

Dimensions: 15"W x 18"D x 29"H

Quantity: 2



**Art Easel** 

Dimensions: 24"W x 28"H

Tray sits out ~12" from wall

Mounts to wall

Quantity:1



**Wooden Storage** 

Dimensions: 48"L x 12"D x 27.5"H

Quantity: 1



### To Reserve an Item Email: kimberly.tomasi@nist.gov



**Art Easel** 

Overall dimensions: 24"W x 36"H

Tray sits out ~5 inches from wall

Quantity: 1



Chair

Dimensions: 13.5"W x