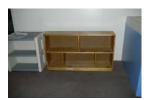

#### **Wooden Bookshelf**

Dimensions: 48"W x 12"D x 27"H

**Quantity: 1** 

**Wooden Bookcase** 

Dimensions: 48"W x 12"D x 36.5"H

Quantity: 1

**Little Tikes Bookcase** 

Dimensions: 25.5"W x 11"D x 26.5"H

**Quantity:8** 

Little Tikes Table

Dimension: 26"W x 26"D x 21"H