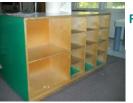

#### **Wooden Bookshelf**

Dimensions: 48"W x 12"D x 27"H

**Quantity: 1** 

**Wooden Bookcase** 

Dimensions: 48"W x 12"D x 36.5"H

Quantity: 1

**Little Tikes Bookcase** 

Dimensions: 25.5"W x 11"D x 26.5"H

**Quantity:8** 

Little Tikes Table

Dimension: 26"W x 26"D x 21"H