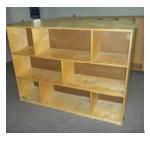

Wooden Storage Unit

Dimensions: 48"W x 13"D x 29.5"H

Storage unit is on wheels

Quantity: 2

**Wooden Storage Unit** 

Dimensions: 48"W x I3"D x 35.5"H

Quantity: 1

**Wooden Storage Unit** 

Dimensions: 48"W x 12"D x 36.5"H

Storage unit is on wheels.

Quantity:1

**Sensory Table** 

Dimensions: 48"W x 24"D x 24.5"H

**Quantity: 1** 

To Reserve an Item Email: kimberly.tomasi@nist.gov

Wood Magazine/Book Rack