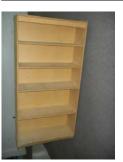

Quantity: 3

Table

Dimensions: 60"L x 30"W x 21"T

Legs are adjustable

Quantity: 2

Bookcase

Dimensions: 64"H x 11"D x 32"W

Page 6