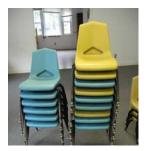

**Quantity: 1** 

Chairs

Overall Dimensions: 13"W x 13"D x 23.5"H

Distance from floor to seat: 13.5"

Available in three colors: orange, yellow, blue

Quantity: 15

Child's Table

Mini-Refrigerator