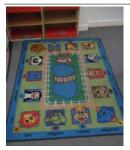

# To Reserve an Item Email: kimberly.tomasi@nist.gov

Cots

Overall dimensions: 21"W x 44"L x

5"H

Quantity: 5

**Area Rug** 

Dimensions: 53" x 71"

Needs a good cleaning.