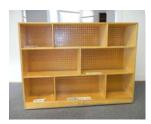

**Wooden Bookcase** 

Dimensions: 48"W x 12"D x 36.5"H

Quantity: 1

**Little Tikes Bookcase** 

Dimensions: 25.5"W x 11"D x 26.5"H

**Quantity:8** 

Little Tikes Table

Dimension: 26"W x 26"D x 21"H