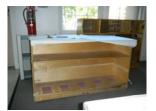

#### **Room Divider**

Dimensions: 49"W x 11.75"D x 28"H

Quantity: 2

**Kitchen** 

Dimensions: 46.5" W x I4"D x 43"H

**Quantity: 1** 

Chairs

Dimensions: I4"W x I5"D x 26"H