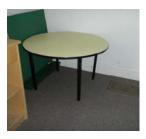

den Storage Unit** 

Dimensions: 48"W x 12"D x 36.5"H

Storage unit is on wheels.

Quantity:1



**Sensory Table** 

Dimensions: 48"W x 24"D x 24.5"H

**Quantity: 1** 



To Reserve an Item Email: kimberly.tomasi@nist.gov



Wood Magazine/Book Rack

Overall dimensions:  $36"W \times 30"H \times 10-3/4"D$ 

Quantity: 2

Reserved: 1



**Wooden Storage Unit** 

Dimensions: 48"W x I3"D x 30"H

Quantity: 1



**Sensory Table** 

Dimensions: 28.5"W x 18"D x 21"H

**Quantity: 1** 



Wood Storage Unit

Dimensions: 48"W x 12"D x 25"H

Storage unit is on wheels.

**Quantity: 1** 

Page 8

Page 7



Chalkboard

Dimensions: 24"W x 26.5"H

Quantity: 2



**Wooden Storage Unit** 

Dimensions: 48"W x 12"D x 28"H

Quantity: 1



**GE Mini-Refrigerator** 

Dimensions: 18.5"W x 16"D x 24.5"H

Quantity:1



**Round Table** 

Dimensions: 30"W x 18"H

Quantity: 1

Reserved: 1



# To Reserve an Item Email: kimberly.tomasi@nist.gov



Cots

Overall dimensions: 21"W x 44"L x

5"H

Quantity: 5



**Area Rug** 

Dimensions: 53" x 71"

Needs a good cleaning.

**Quantity: 1** 



Chairs

Overall Dimensions: 13"W x 13"D x 23.5"H

Distance from floor to seat: 13.5"

Available in three colors: orange, yellow, blue

Quantity: 15



Child's Table



Mini-Refrigerator

Dimensions: 21.5"D x 19"W x 34.25"H

Quantity: 1



File Cabinet

Dimensions: 15"W x 18"D x 29"H

Quantity: 2



**Art Easel** 

Dimensions: 24"W x 28"H

Tray sits out ~12" from wall

Mounts to wall

Quantity:1



**Wooden Storage** 

Dimensions: 48"L x 12"D x 27.5"H

Quantity: 1



### To Reserve an Item Email: kimberly.tomasi@nist.gov