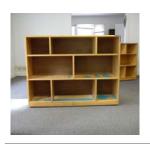

**Wooden Bookcase** 

Dimensions: 48"W x 12"D x 36.5"H

Quantity: 1

**Little Tikes Bookcase** 

Dimensions: 25.5"W x 11"D x 26.5"H

**Quantity:8** 

Little Tikes Table

Dimension: 26"W x 26"D x 21"H