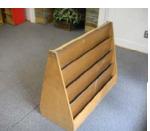

Overall dimensions:  $36"W \times 30"H \times 10-3/4"D$ 

Quantity: 2

Reserved: 1

**Wooden Storage Unit** 

Dimensions: 48"W x I3"D x 30"H

Quantity: 1

**Sensory Table** 

Dimensions: 28.5"W x 18"D x 21"H