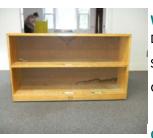

o Reserve an Item Email: kimberly.tomasi@nist.gov

#### **Room Divider**

Dimensions: 49"W x 11.75"D x 28"H

Quantity: 2



**Kitchen** 

Dimensions: 46.5" W x I4"D x 43"H

**Quantity: 1** 



Chairs

Dimensions: I4"W x I5"D x 26"H

Chair colors are blue & yellow

Quantity: 15



Chairs

.Dimensions

Chairs on left: 18.5"W x 21"D x 25"H

Chairs on right: I4"W x I5"D x 24"H

Quantity: 3 and 5

Page 14



## **Wooden Storage**

Dimensions: 23"W x 14.5"D x 34"H

Storage unit is on wheels.

Red contact paper is removable.

**Quantity: 6** 



### **Wooden Storage**

Dimensions: 48"W x 12"D x 37"H

Storage unit on wheels.

Blue contact paper is removable

Quantity: 1



#### **Wooden Storage**

Dimensions: 48"W x 12"D x 36"H

Storage unit is on wheels.

Contact paper is removable.

Quantity:1



## **Wooden Storage**

Dimensions: 48"W x 12"D x 28"H

Storage unit is on wheels.

Contact paper is removable.

**Quantity: 1** 

#### Page 15

### To Reserve an Item Email: kimberly.tomasi@nist.gov



#### **Wooden Storage**

Dimensions: 48"W x 12"D x 36"H

Storage unit is on wheels.

**Quantity: 1** 



#### **Art Easels**

Quantity: 2



Dimensions: 56"L x 26"D x 0.5"H

Mats are blue and red

Quantity: 10



**Two-Sided Art Easel** 

.Dimensions: 22.5"W x 26"D x 44"H

Page 16



Boys Bike
Has training wheels.

Quantity: 1



Girls Bike