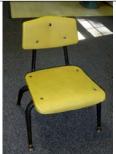

Mounts to wall.

Quantity: 2

**Trash Cans** 

Assorted sizes & colors

Quantity:4

Chair

Overall Dimensions: 13.5"W x 13.5"D x 23.5"H

Distance from floor to seat: 13.5"

Quantity: 6